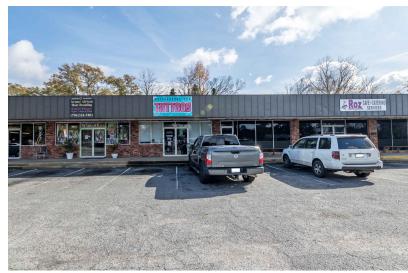

3418 Buena Vista Road, Columbus, GA 31906

**RETAIL FOR SALE** 

### **PROPERTY DESCRIPTION**

Great opportunity to own a retail shopping center in Columbus GA! Includes 7 total units, all of which are currently occupied.

Location allows for easy access to I-185 and is minutes from Fort Benning, Columbus State University, and Columbus Technical College.

#### **PROPERTY HIGHLIGHTS**

- Retail shopping center in Columbus, GA
- 7 Total Units 100% Occupied
- Convenient access to I-185
- Close to Fort Benning, Columbus State University, and Columbus Technical College