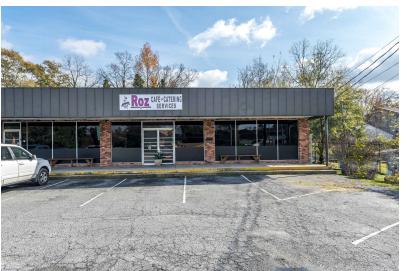

### **PROPERTY DESCRIPTION**

Great opportunity to own a retail shopping center in Columbus GA! Includes 7 total units, all of which are currently occupied.

Location allows for easy access to I-185 and is minutes from Fort Benning, Columbus State University, and Columbus Technical College.

#### **PROPERTY HIGHLIGHTS**

- Retail shopping center in Columbus, GA
- 7 Total Units 100% Occupied
- Convenient access to I-185
- Close to Fort Benning, Columbus State University, and Columbus Technical College