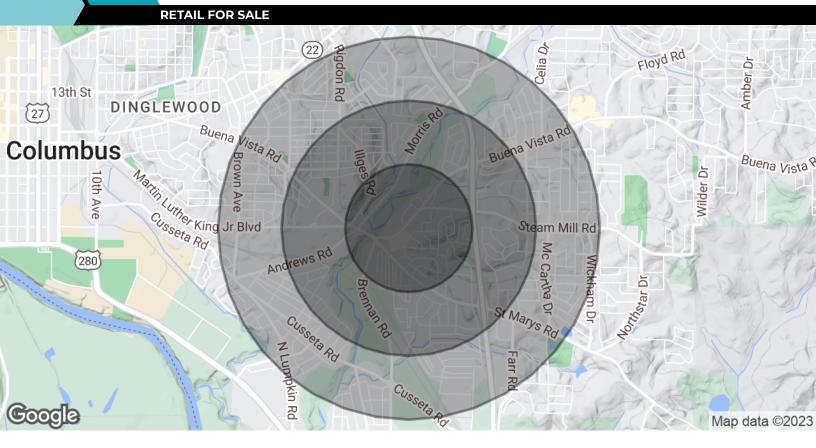

| DEMOGRAPHICS      | 0.5 MILES | 1 MILE   | 1.5 MILES |
|-------------------|-----------|----------|-----------|
| Total Households  | 602       | 2,284    | 4,853     |
| Total Population  | 1,338     | 4,995    | 10,381    |
| Average HH Income | \$50,807  | \$46,391 | \$45,022  |

3418 Buena Vista Road, Columbus, GA 31906

**RETAIL FOR SALE** 

3418 Buena Vista Road, Columbus, GA 31906

RETAIL FOR SALE

3418 Buena Vista Road, Columbus, GA 31906

3418 Buena Vista Road, Columbus, GA 31906

| POPULATION           | 0.5 MILES | 1 MILE   | 1.5 MILES |
|----------------------|-----------|----------|-----------|
| Total Population     | 1,338     | 4,995    | 10,381    |
| Average Age          | 41.5      | 39.5     | 39.2      |
| Average Age (Male)   | 36.7      | 36.1     | 35.8      |
| Average Age (Female) | 45.7      | 42.8     | 43.1      |
| HOUSEHOLDS & INCOME  | 0.5 MILES | 1 MILE   | 1.5 MILES |
| Total Households     | 602       | 2,284    | 4,853     |
| # of Persons per HH  | 2.2       | 2.2      | 2.1       |
| Average HH Income    | \$50,807  | \$46,391 | \$45,022  |
| Average House Value  | \$97,865  | \$98,750 | \$97,600  |

\* Demographic data derived from 2020 ACS - US Census