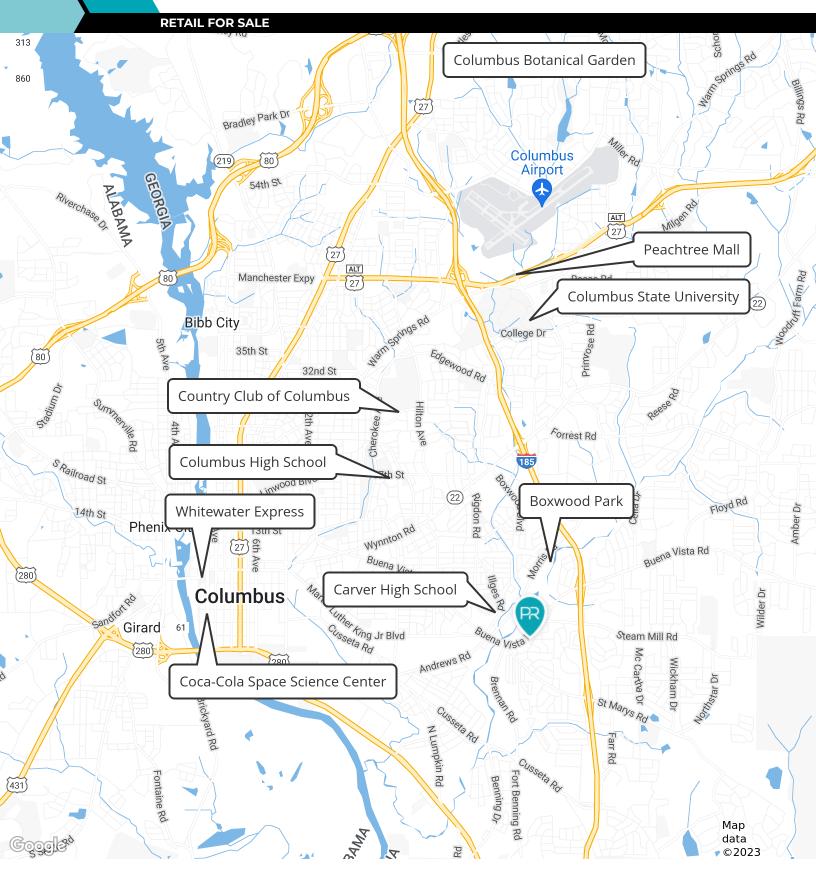

### **PROPERTY DESCRIPTION**

Great opportunity to own a retail shopping center in Columbus GA! Includes 7 total units, all of which are currently occupied.

Location allows for easy access to I-185 and is minutes from Fort Benning, Columbus State University, and Columbus Technical College.

#### **PROPERTY HIGHLIGHTS**

- Retail shopping center in Columbus, GA
- 7 Total Units 100% Occupied
- Convenient access to I-185
- Close to Fort Benning, Columbus State University, and Columbus Technical College