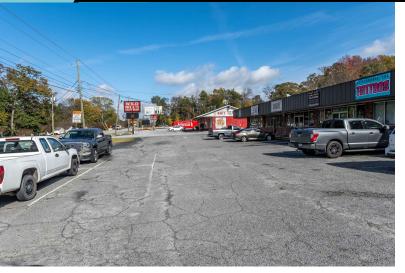

### **PROPERTY DESCRIPTION**

Great opportunity to own a retail shopping center in Columbus GA! Includes 7 total units, all of which are currently occupied.

Location allows for easy access to I-185 and is minutes from Fort Benning, Columbus State University, and Columbus Technical College.

#### **PROPERTY HIGHLIGHTS**

- Retail shopping center in Columbus, GA
- 7 Total Units 100% Occupied
- Convenient access to I-185
- Close to Fort Benning, Columbus State University, and Columbus Technical College