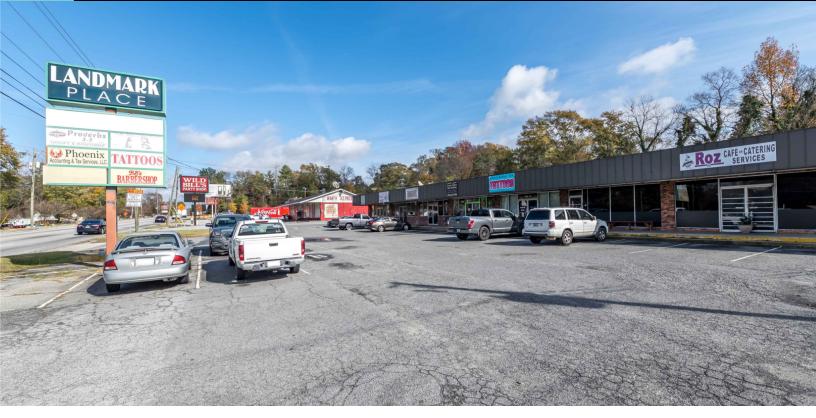

3418 Buena Vista Road, Columbus, GA 31906

**RETAIL FOR SALE** 

### **PROPERTY DESCRIPTION**

Great opportunity to own a retail shopping center in Columbus GA! Includes 7 total units, all of which are currently occupied.

Location allows for easy access to I-185 and is minutes from Fort Benning, Columbus State University, and Columbus Technical College.

#### **PROPERTY HIGHLIGHTS**

- Retail shopping center in Columbus, GA
- 7 Total Units 100% Occupied
- Convenient access to I-185
- Close to Fort Benning, Columbus State University, and Columbus Technical College