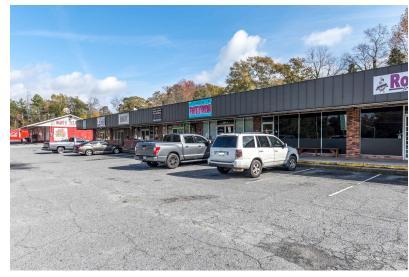

### **PROPERTY DESCRIPTION**

Great opportunity to own a retail shopping center in Columbus GA! Includes 7 total units, all of which are currently occupied.

Location allows for easy access to I-185 and is minutes from Fort Benning, Columbus State University, and Columbus Technical College.

#### **PROPERTY HIGHLIGHTS**

- Retail shopping center in Columbus, GA
- 7 Total Units 100% Occupied
- Convenient access to I-185
- Close to Fort Benning, Columbus State University, and Columbus Technical College