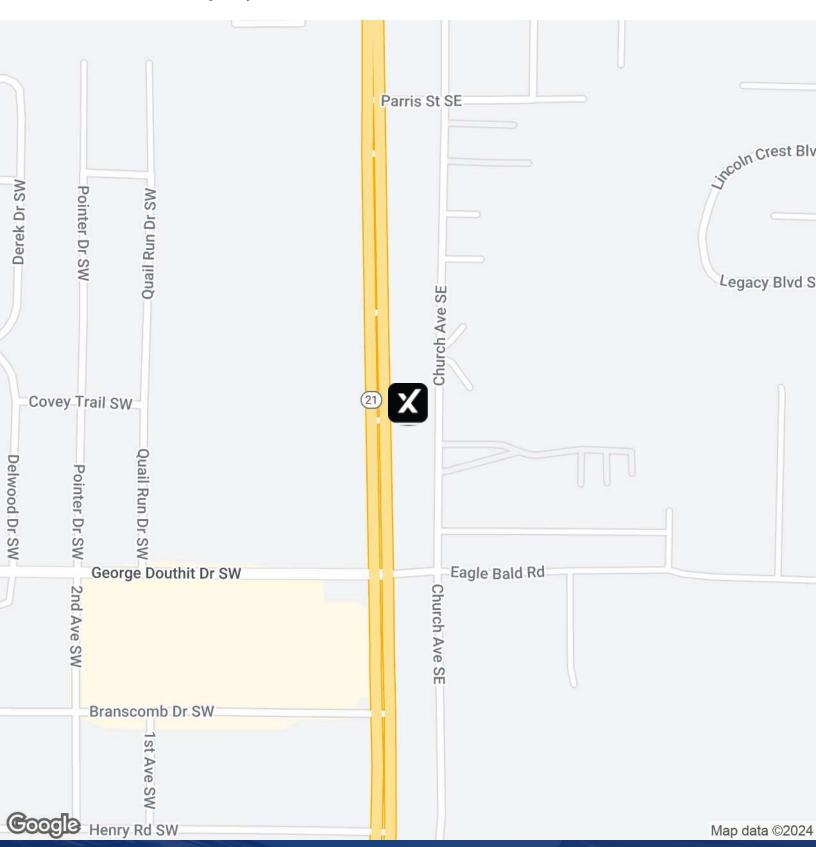

1550 Pelham Road, Highway 21, Jacksonville, AL 36265

### **Property Overview**

3+- acres at busiest intersection in Jacksonville,Al. in front of Wal Mart at a signaled intersection.

Jacksonville State University student housing and Nursing Student facility, Apartments, Wal Mart, CV Stores, Medical and more within walking distance to this busy corner.