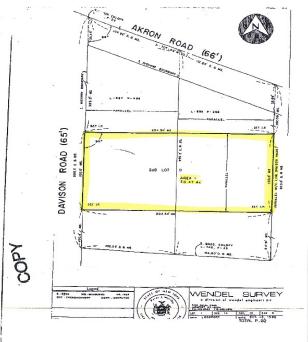

### New Price! Buildable Vacant Land 640 Davison Road, Lockport, NY 14094

| SALE PRICE       | \$29,900   | PROPERTY OVERVIEW<br>.47+/- Acres buildable vacant lot zoned commercial. Ideal for any type of Drafossional Office uses Driged to Sell Quickly, Just parth of Leakpart Professional                                                                                                                                                                                                                                                                                                                                                                                                                                                                                                                                                                                                                                                                                            |  |  |  |
|------------------|------------|--------------------------------------------------------------------------------------------------------------------------------------------------------------------------------------------------------------------------------------------------------------------------------------------------------------------------------------------------------------------------------------------------------------------------------------------------------------------------------------------------------------------------------------------------------------------------------------------------------------------------------------------------------------------------------------------------------------------------------------------------------------------------------------------------------------------------------------------------------------------------------|--|--|--|
| OFFERING SUMMARY |            | Professional Office uses. Priced to Sell Quickly. Just north of Lockport Professional Office Park.                                                                                                                                                                                                                                                                                                                                                                                                                                                                                                                                                                                                                                                                                                                                                                             |  |  |  |
| Lot Size:        | 0.47 Acres | LOCATION OVERVIEW                                                                                                                                                                                                                                                                                                                                                                                                                                                                                                                                                                                                                                                                                                                                                                                                                                                              |  |  |  |
| Zoning:          | Commercial | Vacant Land located just north of Medical and Professional Park which sits on<br>Davison Road in the City of Lockport, N.Y. 1.5 miles East of Transit Road Route 78,<br>one mile south of Lockport Memorial Hospital. Easy access to the downtown<br>Lockport area and all the national retail stores, restaurants, and hotels such as<br>Walmart Supercenter, Runnings, Tops Supermarket, Starbucks, Tim Hortons,<br>Denny's, Burger King, Home Depot, Big Lots, Hampton Inn Lockport, Wendy's,<br>Lockport Outdoor Store, Tractor Supply Company, Panera Bread, Office Depot,<br>Applebee's, Aldi, Holiday Inn Express, Family Dollar, PetSmart, Advanced Auto<br>Parts, Dollar General, and many others. Lockport is located in the center of Niagara<br>County approximately 18 miles east of the Niagara Falls USA/Canadian border and<br>30 miles from Downtown Buffalo. |  |  |  |
| Price / SF:      | \$1.46     | <ul> <li>PROPERTY HIGHLIGHTS</li> <li>.47+/- Acres</li> <li>Buildable Vacant Lot</li> </ul>                                                                                                                                                                                                                                                                                                                                                                                                                                                                                                                                                                                                                                                                                                                                                                                    |  |  |  |
|                  |            | Zoned Commercial                                                                                                                                                                                                                                                                                                                                                                                                                                                                                                                                                                                                                                                                                                                                                                                                                                                               |  |  |  |
|                  |            | Priced to Sell                                                                                                                                                                                                                                                                                                                                                                                                                                                                                                                                                                                                                                                                                                                                                                                                                                                                 |  |  |  |