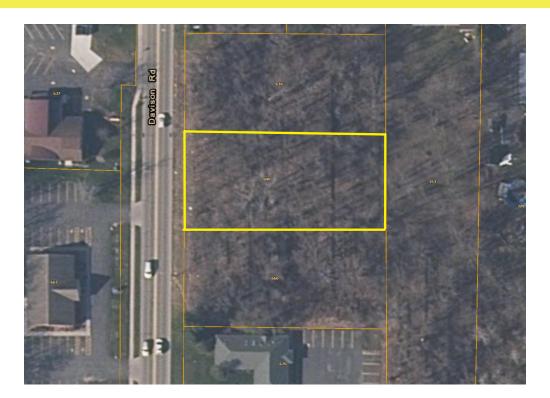

### New Price! Buildable Vacant Land 640 Davison Road, Lockport, NY 14094

| SALE PRICE       | \$29,900   | PROPERTY OVERVIEW<br>.47+/- Acres buildable vacant lot zoned commercial. Ideal for any type of Drafossional Office uses Driged to Sell Quickly, Just parth of Leakpart Professional                                                                                                                                                                                                                                                                                                                                                                                                                                                                                                                                                                                                                                                                                            |  |  |  |
|------------------|------------|--------------------------------------------------------------------------------------------------------------------------------------------------------------------------------------------------------------------------------------------------------------------------------------------------------------------------------------------------------------------------------------------------------------------------------------------------------------------------------------------------------------------------------------------------------------------------------------------------------------------------------------------------------------------------------------------------------------------------------------------------------------------------------------------------------------------------------------------------------------------------------|--|--|--|
| OFFERING SUMMARY |            | Professional Office uses. Priced to Sell Quickly. Just north of Lockport Professional Office Park.                                                                                                                                                                                                                                                                                                                                                                                                                                                                                                                                                                                                                                                                                                                                                                             |  |  |  |
| Lot Size:        | 0.47 Acres | LOCATION OVERVIEW                                                                                                                                                                                                                                                                                                                                                                                                                                                                                                                                                                                                                                                                                                                                                                                                                                                              |  |  |  |
| Zoning:          | Commercial | Vacant Land located just north of Medical and Professional Park which sits on<br>Davison Road in the City of Lockport, N.Y. 1.5 miles East of Transit Road Route 78,<br>one mile south of Lockport Memorial Hospital. Easy access to the downtown<br>Lockport area and all the national retail stores, restaurants, and hotels such as<br>Walmart Supercenter, Runnings, Tops Supermarket, Starbucks, Tim Hortons,<br>Denny's, Burger King, Home Depot, Big Lots, Hampton Inn Lockport, Wendy's,<br>Lockport Outdoor Store, Tractor Supply Company, Panera Bread, Office Depot,<br>Applebee's, Aldi, Holiday Inn Express, Family Dollar, PetSmart, Advanced Auto<br>Parts, Dollar General, and many others. Lockport is located in the center of Niagara<br>County approximately 18 miles east of the Niagara Falls USA/Canadian border and<br>30 miles from Downtown Buffalo. |  |  |  |
| Price / SF:      | \$1.46     | <ul> <li>PROPERTY HIGHLIGHTS</li> <li>.47+/- Acres</li> <li>Buildable Vacant Lot</li> </ul>                                                                                                                                                                                                                                                                                                                                                                                                                                                                                                                                                                                                                                                                                                                                                                                    |  |  |  |
|                  |            | Zoned Commercial                                                                                                                                                                                                                                                                                                                                                                                                                                                                                                                                                                                                                                                                                                                                                                                                                                                               |  |  |  |
|                  |            | Priced to Sell                                                                                                                                                                                                                                                                                                                                                                                                                                                                                                                                                                                                                                                                                                                                                                                                                                                                 |  |  |  |