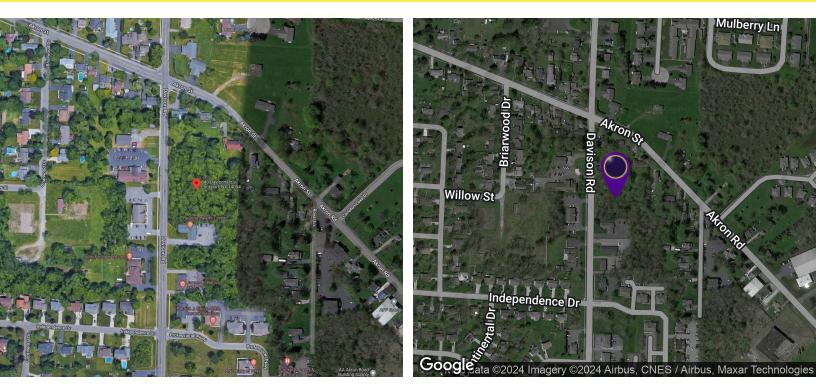

### New Price! Buildable Vacant Land 640 Davison Road, Lockport, NY 14094



| SALE PRICE       | \$29,900   | PROPERTY OVERVIEW<br>.47+/- Acres buildable vacant lot zoned commercial. Ideal for any type of Drafossional Office uses Driged to Sell Quickly, Just parth of Leakpart Professional