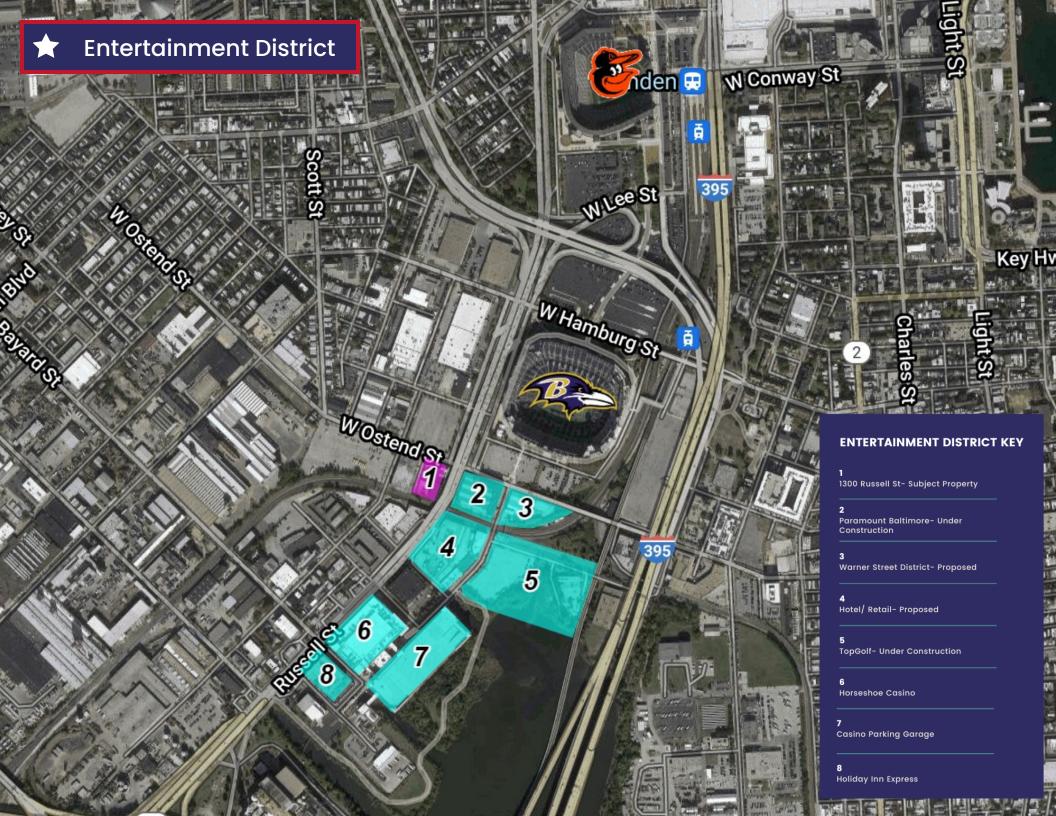

#### **ABOUT THE PROPERTY**

Commercial building in rapidly growing sub-market. The property is in close proximity to I-95, I-295, I-395 and both M&T Bank Stadium and Camden Yards. Adjacent to New Warner Street Entertainment District.

#### **HISTORY**

Currently the site of Hammerjacks Tailgate which was reestablished in 2021. Hammerjacks was a legendary Baltimore live entertainment brand that was originally established in 1977 and became a landmark known for hosting some of the biggest names in rock such as Gun's & Roses, Ozzy Osbourne, Iggy Pop, and many more. It brought people together from around the city to enjoy the sights and sounds of some of the areas best local bands on a nightly basis. The venue made a lasting impact on many, including Iron Maiden who paid tribute to Hammerjacks on their album cover "Somewhere in Time". The venue relocated to Guilford Ave in 2000 and the Concert Hall remains a fond memory for many of Baltimore's residents.