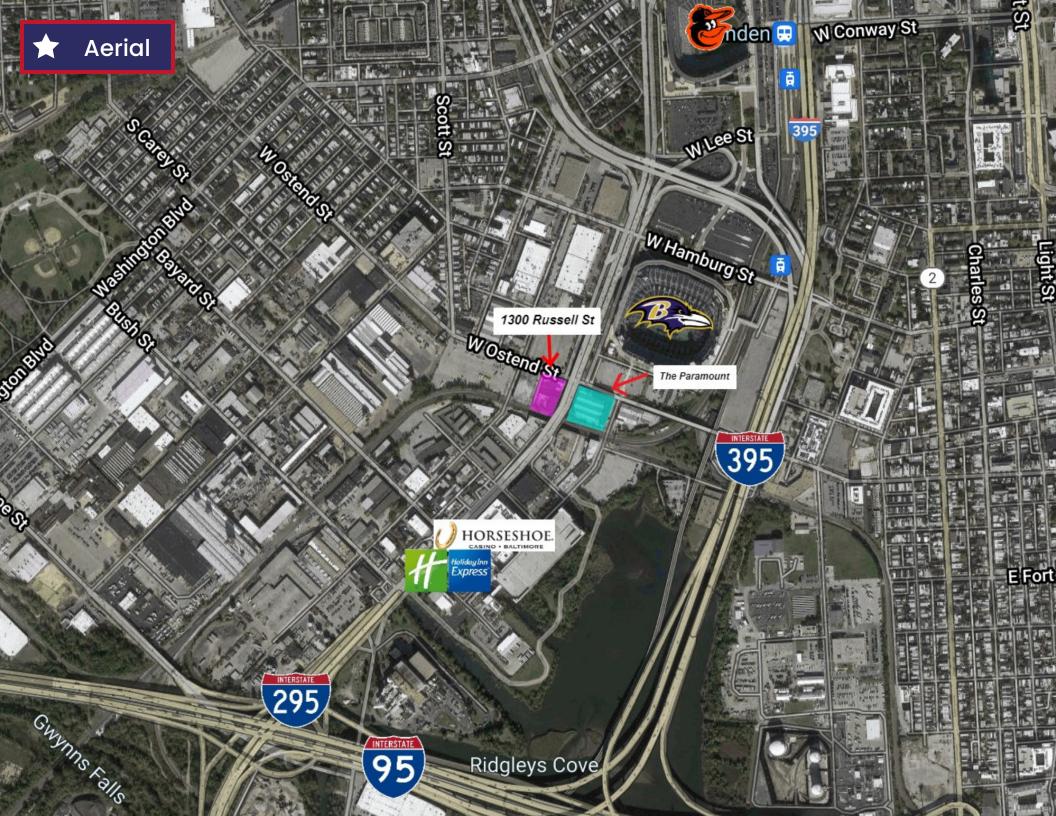

#### **ABOUT THE PROPERTY**

Commercial building in rapidly growing sub-market. The property is in close proximity to I-95, I-295, I-395 and both M&T Bank Stadium and Camden Yards. Adjacent to New Warner Street Entertainment District.

TRANSIT/SUBWAY
Hamburg Street Transit Stop

4 Minutes

11 Minutes

0.5 Miles

## **COMMUTER RAIL**Camden Station Commuter Rail

3 Minutes

14 Minutes

0.7 Miles

**AIRPORT**Baltimore-Washington International
Airport

17 Minutes

N/A

9.0 Miles