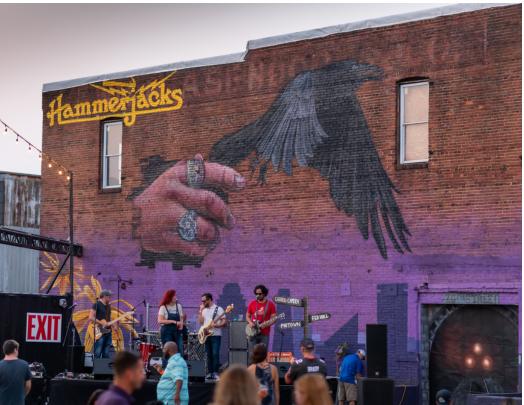

#### **HISTORY**

Currently the site of Hammerjacks Tailgate which was reestablished in 2021. Hammerjacks was a legendary Baltimore live entertainment brand that was originally established in 1977 and became a landmark known for hosting some of the biggest names in rock such as Gun's & Roses, Ozzy Osbourne, Iggy Pop, and many more. It brought people together from around the city to enjoy the sights and sounds of some of the areas best local bands on a nightly basis. The venue made a lasting impact on many, including Iron Maiden who paid tribute to Hammerjacks on their album cover "Somewhere in Time". The venue relocated to Guilford Ave in 2000 and the Concert Hall remains a fond memory for many of Baltimore's residents.