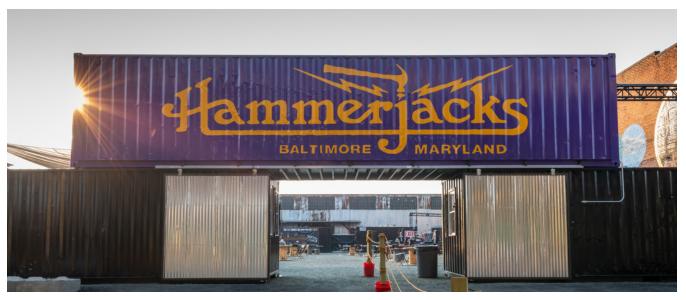

# **FOR LEASE**

1300 Russell St, Baltimore, MD 21230

#### **ABOUT THE PROPERTY**

Commercial building in rapidly growing sub-market. The property is in close proximity to I-95, I-295, I-395 and both M&T Bank Stadium and Camden Yards. Adjacent to New Warner Street Entertainment District.

#### **HISTORY**

Currently the site of Hammerjacks Tailgate which was reestablished in 2021. Hammerjacks was a legendary Baltimore live entertainment brand that was originally established in 1977 and became a landmark known for hosting some of the biggest names in rock such as Gun's & Roses, Ozzy Osbourne, Iggy Pop, and many more. It brought people together from around the city to enjoy the sights and sounds of some of the areas best local bands on a nightly basis. The venue made a lasting impact on many, including Iron Maiden who paid tribute to Hammerjacks on their album cover "Somewhere in Time". The venue relocated to Guilford Ave in 2000 and the Concert Hall remains a fond memory for many of Baltimore's residents.