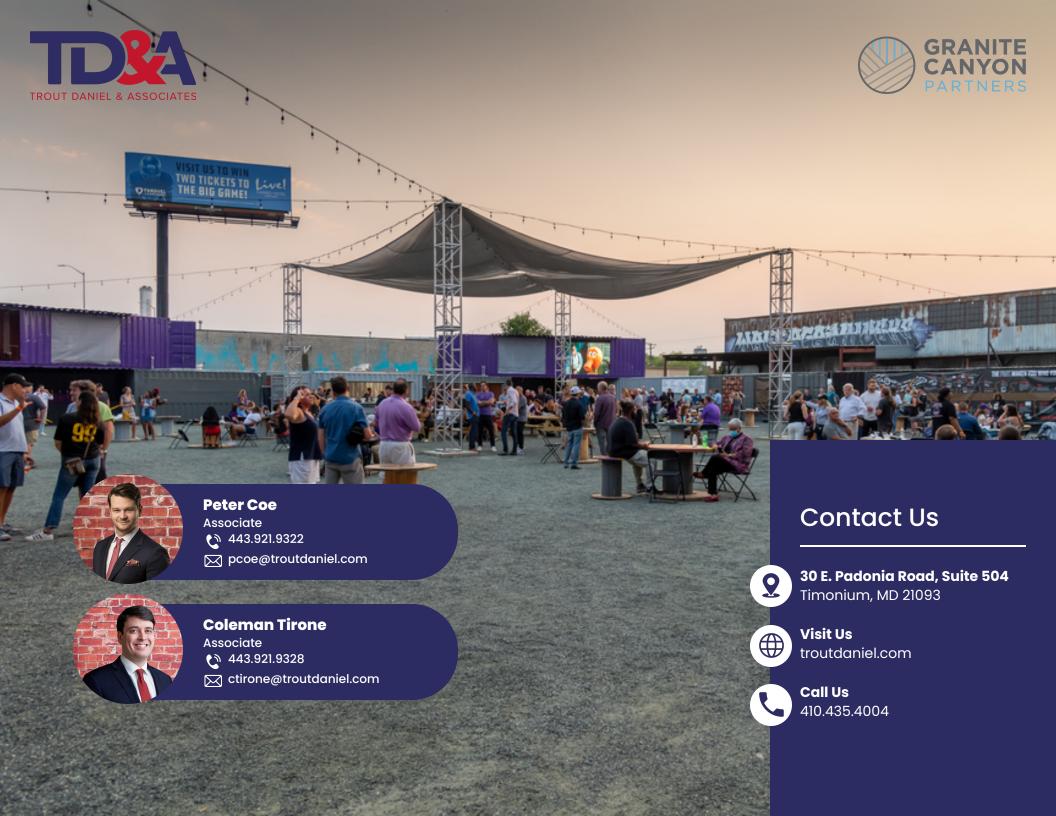

### Contact Us

**30 E. Padonia Road, Suite 504** Timonium, MD 21093

**Visit Us** troutdaniel.com

**Call Us** 410.435.4004

#### **Peter Coe**

443.921.9322 pcoe@troutdaniel.com

#### Coleman Tirone

443.921.9328 ctirone@troutdaniel.com

Proposed on case-by-case basis

**Lease Term** 

10 Year Minimum Term

**Building Size** 24,000 (+/-) Square Feet

**Available Space** 12,000 - 24,000 (+/-) Square Feet

#### **HISTORY**

Currently the site of Hammerjacks Tailgate which was reestablished in 2021. Hammerjacks was a legendary Baltimore live entertainment brand that was originally established in 1977 and became a landmark known for hosting some of the biggest names in rock such as Gun's & Roses, Ozzy Osbourne, Iggy Pop, and many more. It brought people together from around the city to enjoy the sights and sounds of some of the areas best local bands on a nightly basis. The venue made a lasting impact on many, including Iron Maiden who paid tribute to Hammerjacks on their album cover "Somewhere in Time". The venue relocated to Guilford Ave in 2000 and the Concert Hall remains a fond memory for many of Baltimore's residents.