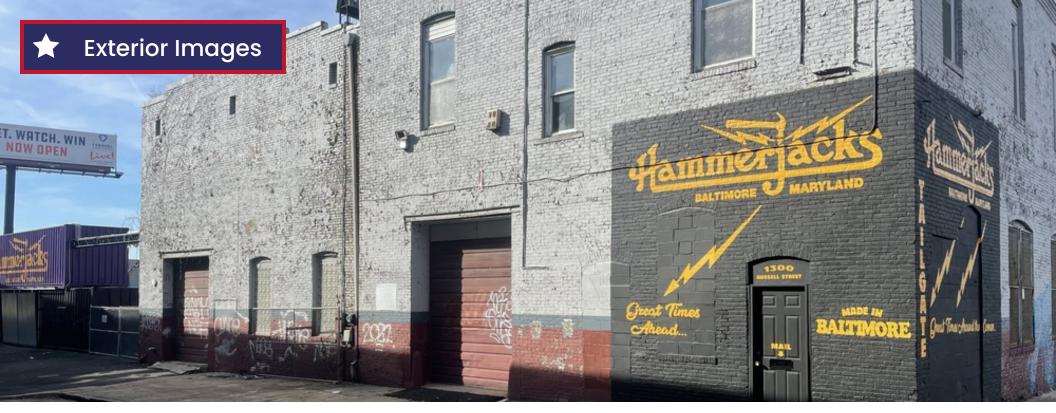

#### **HISTORY**

Currently the site of Hammerjacks Tailgate which was reestablished in 2021. Hammerjacks was a legendary Baltimore live entertainment brand that was originally established in 1977 and became a landmark known for hosting some of the biggest names in rock such as Gun's & Roses, Ozzy Osbourne, Iggy Pop, and many more. It brought people together from around the city to enjoy the sights and sounds of some of the areas best local bands on a nightly basis. The venue made a lasting impact on many, including Iron Maiden who paid tribute to Hammerjacks on their album cover "Somewhere in Time". The venue relocated to Guilford Ave in 2000 and the Concert Hall remains a fond memory for many of Baltimore's residents.