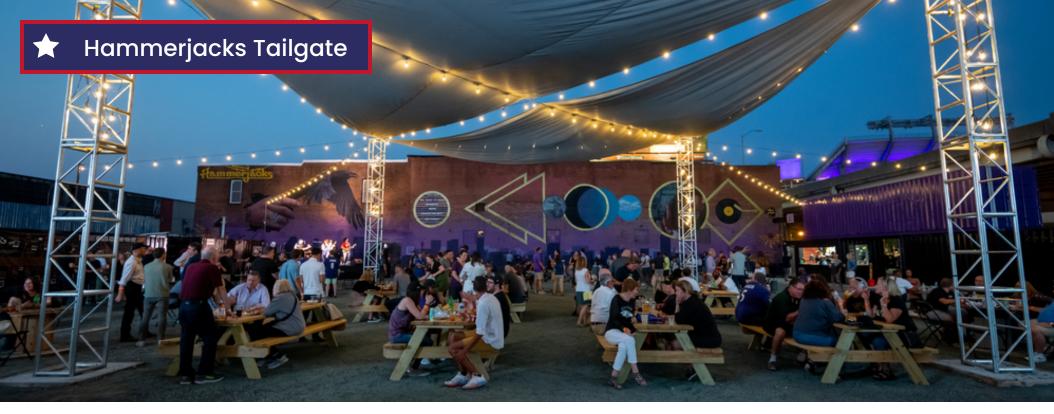

#### **HISTORY**

Currently the site of Hammerjacks Tailgate which was reestablished in 2021. Hammerjacks was a legendary Baltimore live entertainment brand that was originally established in 1977 and became a landmark known for hosting some of the biggest names in rock such as Gun's & Roses, Ozzy Osbourne, Iggy Pop, and many more. It brought people together from around the city to enjoy the sights and sounds of some of the areas best local bands on a nightly basis. The venue made a lasting impact on many, including Iron Maiden who paid tribute to Hammerjacks on their album cover "Somewhere in Time". The venue relocated to Guilford Ave in 2000 and the Concert Hall remains a fond memory for many of Baltimore's residents.