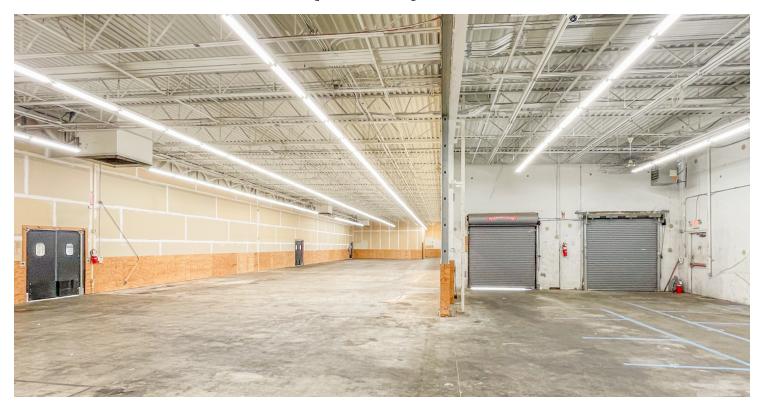

## INTERIOR PHOTOS

#### **PROPERTY SUMMARY**

- This ±40,000 sf retail building sits on a ±3.18-acre lot and is ideally located between the new ±3,500,000 sf Amazon fulfillment center and one of the most heavily traveled interchanges in the Baton Rouge area.
- This property is just ±0.4 miles north of the intersection of Airline Hwy and Florida Blvd which has a daily traffic count of ±100,000.
- ➤ With multiple points of access and visibility to the surrounding traffic, this location is perfectly positioned to maximize a retailer's presence on a busy thoroughfare in a growing area. Formerly occupied by Big Lots, the building is a turn-key option for any large retail concept.
- ➤ The property includes two dock-high loading docks.
- ➤ The ±3.18-acre lot has dual access to Cortana Place (ring road around the Amazon development) and an additional access point in the rear. It also enjoys over 180 parking spaces.