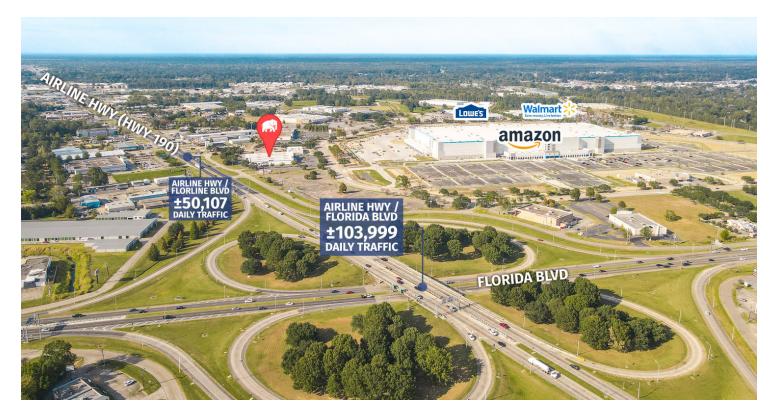

#### ±40,000 SF STANDALONE RETAIL ADJACENT TO AMAZON FULFILLMENT CENTER

9606 CORTANA PL BATON ROUGE, LA 70806

### 40,000 SF | 1 BUILDING

- ➤ Adjacent to new Amazon Fulfillment Center (±3,500 employees)
- > ±100,000+ Daily Traffic at Florida Blvd / Airline Hwy
- > Two dock-high loading docks
- ▶ Large lot with ample parking spaces (180+) and multiple points of access

#### **PROPERTY SUMMARY**

- This ±40,000 sf retail building sits on a ±3.18-acre lot and is ideally located between the new ±3,500,000 sf Amazon fulfillment center and one of the most heavily traveled interchanges in the Baton Rouge area.
- This property is just ±0.4 miles north of the intersection of Airline Hwy and Florida Blvd which has a daily traffic count of ±100,000.
- ➤ With multiple points of access and visibility to the surrounding traffic, this location is perfectly positioned to maximize a retailer's presence on a busy thoroughfare in a growing area. Formerly occupied by Big Lots, the building is a turn-key option for any large retail concept.
- ➤ The property includes two dock-high loading docks.
- ➤ The ±3.18-acre lot has dual access to Cortana Place (ring road around the Amazon development) and an additional access point in the rear. It also enjoys over 180 parking spaces.