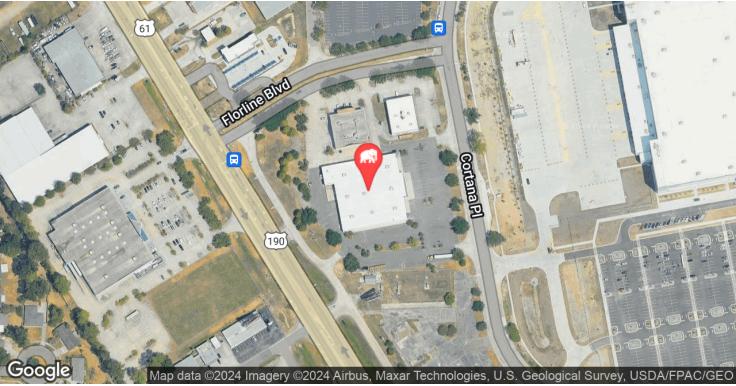

| Baton Rouge Metropolitan<br>Airport                   |
|                    |                                                       |

#### PROPERTY INFORMATION

| Property Type    | Retail                 |
|------------------|------------------------|
| Property Subtype | Free Standing Building |
| Zoning           | C2                     |
| Lot Size         | ±3.18 Acres            |
| APN#             | 1219456                |

#### **BUILDING INFORMATION**

| Building Size       | ±40,000 SF |
|---------------------|------------|
| Parking Type        | Surface    |
| Free Standing       | Yes        |
| Number Of Buildings | 1          |



### **AERIAL PHOTOS**







## INTERIOR PHOTOS







# INTERIOR PHOTOS (CONT.)







## INTERIOR PHOTOS







### **LOCATION MAP**







### **DEMOGRAPHICS MAP & REPORT**



| POPULATION                           | 3 MILES               | 5 MILES               | 10 MILES                |
|--------------------------------------|-----------------------|-----------------------|-------------------------|
| Total Population                     | 71,742                | 205,113               | 434,497                 |
| Average Age                          | 36.8                  | 36.4                  | 36.1                    |
| Average Age (Male)                   | 34.6                  | 34.4                  | 34.4                    |
| Average Age (Female)                 | 39.2                  | 38.3                  | 37.4                    |
|                                      |                       |