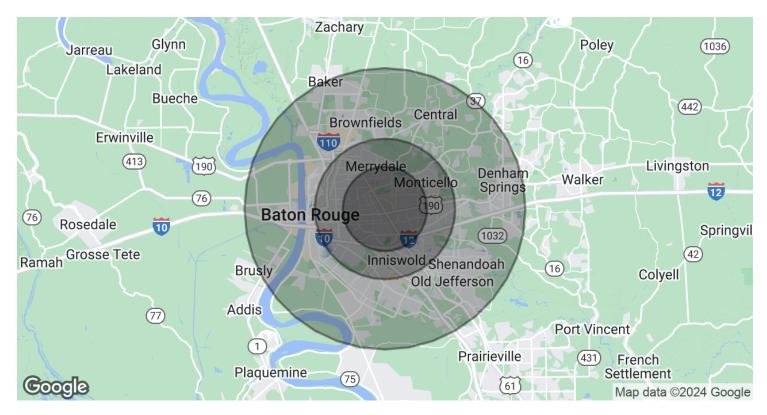

### **DEMOGRAPHICS MAP & REPORT**

| POPULATION                           | 3 MILES               | 5 MILES               | 10 MILES                |
|--------------------------------------|-----------------------|-----------------------|-------------------------|
| Total Population                     | 71,742                | 205,113               | 434,497                 |
| Average Age                          | 36.8                  | 36.4                  | 36.1                    |
| Average Age (Male)                   | 34.6                  | 34.4                  | 34.4                    |
| Average Age (Female)                 | 39.2                  | 38.3                  | 37.4                    |
|                                      |                       |                       |                         |
|                                      |                       |                       |                         |
| HOUSEHOLDS & INCOME                  | 3 MILES               | 5 MILES               | 10 MILES                |
| HOUSEHOLDS & INCOME Total Households | <b>3 MILES</b> 33,439 | <b>5 MILES</b> 93,315 | <b>10 MILES</b> 193,347 |
|                                      |                       |                       |                         |
| Total Households                     | 33,439                | 93,315                | 193,347                 |
| Total Households # of Persons per HH | 33,439                | 93,315                | 193,347                 |