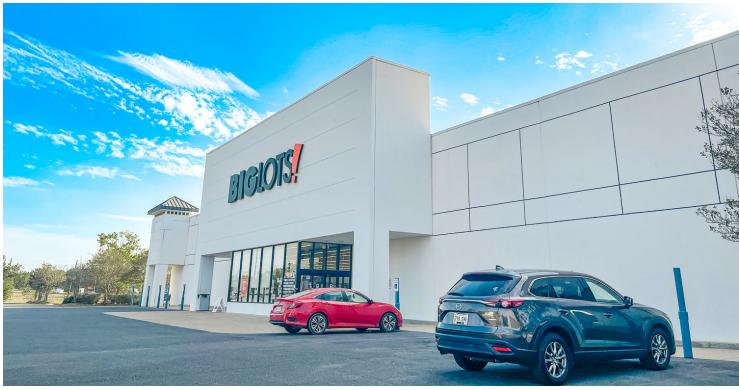

#### **PROPERTY SUMMARY**

- This ±40,000 sf retail building sits on a ±3.18-acre lot and is ideally located between the new ±3,500,000 sf Amazon fulfillment center and one of the most heavily traveled interchanges in the Baton Rouge area.
- This property is just ±0.4 miles north of the intersection of Airline Hwy and Florida Blvd which has a daily traffic count of ±100,000.
- ➤ With multiple points of access and visibility to the surrounding traffic, this location is perfectly positioned to maximize a retailer's presence on a busy thoroughfare in a growing area. Formerly occupied by Big Lots, the building is a turn-key option for any large retail concept.
- ➤ The property includes two dock-high loading docks.
- ➤ The ±3.18-acre lot has dual access to Cortana Place (ring road around the Amazon development) and an additional access point in the rear. It also enjoys over 180 parking spaces.