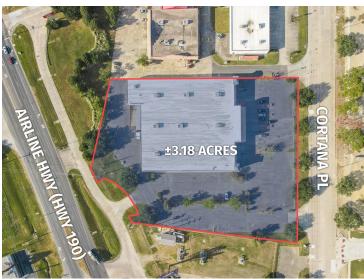

#### **PROPERTY SUMMARY**

- This ±40,000 sf retail building sits on a ±3.18-acre lot and is ideally located between the new ±3,500,000 sf Amazon fulfillment center and one of the most heavily traveled interchanges in the Baton Rouge area.
- This property is just ±0.4 miles north of the intersection of Airline Hwy and Florida Blvd which has a daily traffic count of ±100,000.
- ➤ With multiple points of access and visibility to the surrounding traffic, this location is perfectly positioned to maximize a retailer's presence on a busy thoroughfare in a growing area. Formerly occupied by Big Lots, the building is a turn-key option for any large retail concept.
- ➤ The property includes two dock-high loading docks.
- ➤ The ±3.18-acre lot has dual access to Cortana Place (ring road around the Amazon development) and an additional access point in the rear. It also enjoys over 180 parking spaces.

#### PROPERTY INFORMATION

| Property Type    | Retail                 |
|------------------|------------------------|
| Property Subtype | Free Standing Building |
| Zoning           | C2                     |
| Lot Size         | ±3.18 Acres            |
| APN#             | 1219456                |