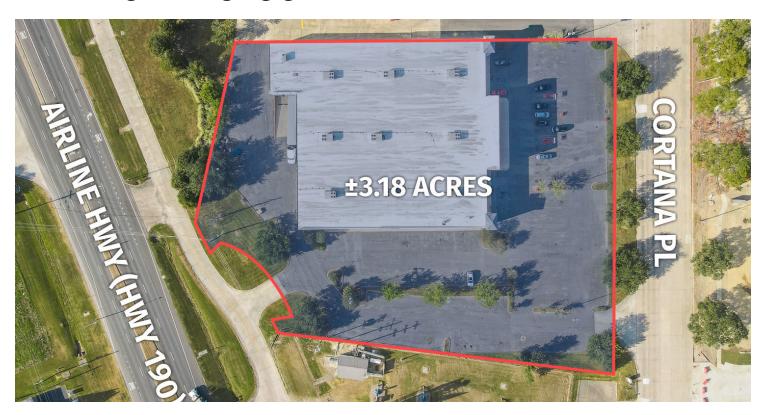

### **AERIAL PHOTOS**

#### **PROPERTY SUMMARY**

- This ±40,000 sf retail building sits on a ±3.18-acre lot and is ideally located between the new ±3,500,000 sf Amazon fulfillment center and one of the most heavily traveled interchanges in the Baton Rouge area.
- This property is just ±0.4 miles north of the intersection of Airline Hwy and Florida Blvd which has a daily traffic count of ±100,000.
- ➤ With multiple points of access and visibility to the surrounding traffic, this location is perfectly positioned to maximize a retailer's presence on a busy thoroughfare in a growing area. Formerly occupied by Big Lots, the building is a turn-key option for any large retail concept.
- ➤ The property includes two dock-high loading docks.
- ➤ The ±3.18-acre lot has dual access to Cortana Place (ring road around the Amazon development) and an additional access point in the rear. It also enjoys over 180 parking spaces.