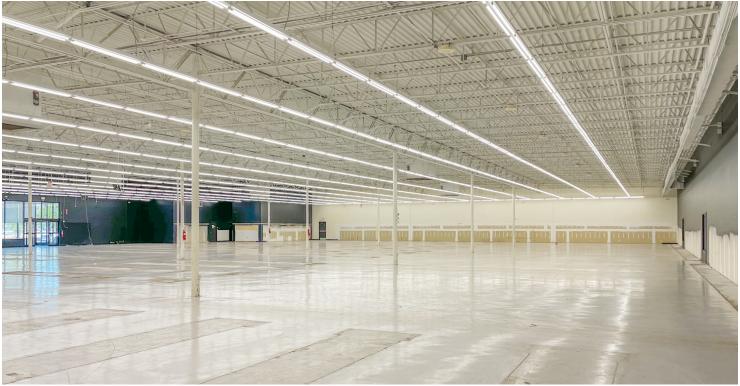

ghway    | Hwy 190 / Hwy 61 (Airline Hwy)                        |
| Nearest Airport    | Baton Rouge Metropolitan<br>Airport                   |
|                    |                                                       |

#### PROPERTY INFORMATION

| Property Type    | Retail                 |
|------------------|------------------------|
| Property Subtype | Free Standing Building |
| Zoning           | C2                     |
| Lot Size         | ±3.18 Acres            |
| APN#             | 1219456                |

#### **BUILDING INFORMATION**

| Building Size       | ±40,000 SF |
|---------------------|------------|
| Parking Type        | Surface    |
| Free Standing       | Yes        |
| Number Of Buildings | 1          |



### **AERIAL PHOTOS**







## INTERIOR PHOTOS







# INTERIOR PHOTOS (CONT.)







## INTERIOR PHOTOS







### **LOCATION MAP**







### **DEMOGRAPHICS MAP & REPORT**



| POPULATION                           | 3 MILES               | 5 MILES               | 10 MILES                |
|--------------------------------------|-----------------------|-----------------------|-------------------------|
| Total Population                     | 71,742                | 205,113               | 434,497                 |
| Average Age                          | 36.8                  | 36.4                  | 36.1                    |
| Average Age (Male)                   | 34.6                  | 34.4                  | 34.4                    |
| Average Age (Female)                 | 39.2                  | 38.3                  | 37.4