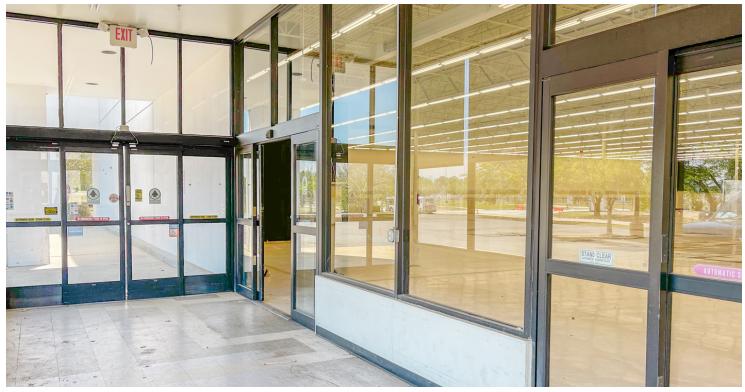

ine Hwy)                        |
| Nearest Airport    | Baton Rouge Metropolitan<br>Airport                   |
|                    |                                                       |

#### PROPERTY INFORMATION

| Property Type    | Retail                 |
|------------------|------------------------|
| Property Subtype | Free Standing Building |
| Zoning           | C2                     |
| Lot Size         | ±3.18 Acres            |
| APN#             | 1219456                |

#### **BUILDING INFORMATION**

| Building Size       | ±40,000 SF |
|---------------------|------------|
| Parking Type        | Surface    |
| Free Standing       | Yes        |
| Number Of Buildings | 1          |



### **AERIAL PHOTOS**







## INTERIOR PHOTOS







# INTERIOR PHOTOS (CONT.)







## INTERIOR PHOTOS







### **LOCATION MAP**







### **DEMOGRAPHICS MAP & REPORT**



| POPULATION                           | 3 MILES               | 5 MILES               | 10 MILES                |
|--------------------------------------|-----------------------|-----------------------|-------------------------|
| Total Population                     | 71,742                | 205,113               | 434,497                 |
| Average Age                          | 36.8                  | 36.4                  | 36.1                    |
| Average Age (Male)                   | 34.6                  | 34.4                  | 34.4                    |
| Average Age (Female)                 | 39.2                  | 38.3                  | 37.4                    |
|