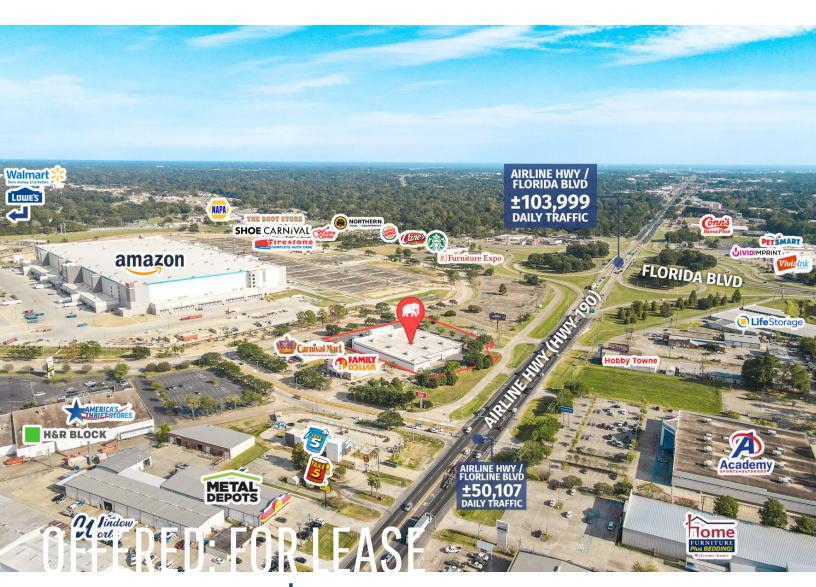

#### ±40,000 SF STANDALONE RETAIL ADJACENT TO AMAZON FULFILLMENT CENTER

9606 CORTANA PL BATON ROUGE, LA 70806

### 40,000 SF | 1 BUILDING

- ➤ Adjacent to new Amazon Fulfillment Center (±3,500 employees)
- > ±100,000+ Daily Traffic at Florida Blvd / Airline Hwy
- > Two dock-high loading docks
- ▶ Large lot with ample parking spaces (180+) and multiple points of access

#### **PROPERTY SUMMARY**

- This ±40,000 sf retail building sits on a ±3.18-acre lot and is ideally located between the new ±3,500,000 sf Amazon fulfillment center and one of the most heavily traveled interchanges in the Baton Rouge area.
- This property is just ±0.4 miles north of the intersection of Airline Hwy and Florida Blvd which has a daily traffic count of ±100,000.
- ➤ With multiple points of access and visibility to the surrounding traffic, this location is perfectly positioned to maximize a retailer's presence on a busy thoroughfare in a growing area. Formerly occupied by Big Lots, the building is a turn-key option for any large retail concept.
- ➤ The property includes two dock-high loading docks.
- ➤ The ±3.18-acre lot has dual access to Cortana Place (ring road around the Amazon development) and an additional access point in the rear. It also enjoys over 180 parking spaces.