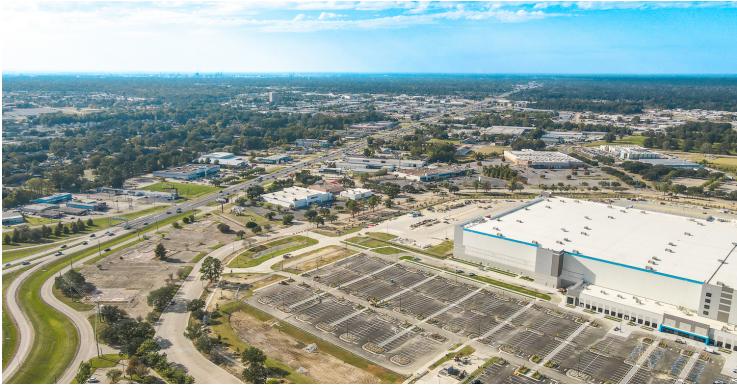

### **AERIAL PHOTOS**

#### **PROPERTY SUMMARY**

- This ±40,000 sf retail building sits on a ±3.18-acre lot and is ideally located between the new ±3,500,000 sf Amazon fulfillment center and one of the most heavily traveled interchanges in the Baton Rouge area.
- This property is just ±0.4 miles north of the intersection of Airline Hwy and Florida Blvd which has a daily traffic count of ±100,000.
- ➤ With multiple points of access and visibility to the surrounding traffic, this location is perfectly positioned to maximize a retailer's presence on a busy thoroughfare in a growing area. Formerly occupied by Big Lots, the building is a turn-key option for any large retail concept.
- ➤ The property includes two dock-high loading docks.
- ➤ The ±3.18-acre lot has dual access to Cortana Place (ring road around the Amazon development) and an additional access point in the rear. It also enjoys over 180 parking spaces.