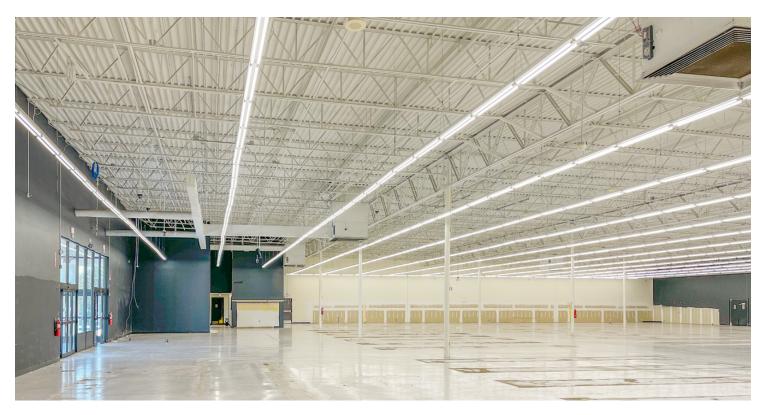

Highway    | Hwy 190 / Hwy 61 (Airline Hwy)                        |
| Nearest Airport    | Baton Rouge Metropolitan<br>Airport                   |
|                    |                                                       |

#### PROPERTY INFORMATION

| Property Type    | Retail                 |
|------------------|------------------------|
| Property Subtype | Free Standing Building |
| Zoning           | C2                     |
| Lot Size         | ±3.18 Acres            |
| APN#             | 1219456                |

#### **BUILDING INFORMATION**

| Building Size       | ±40,000 SF |
|---------------------|------------|
| Parking Type        | Surface    |
| Free Standing       | Yes        |
| Number Of Buildings | 1          |



### **AERIAL PHOTOS**







## INTERIOR PHOTOS







# INTERIOR PHOTOS (CONT.)







## INTERIOR PHOTOS







### **LOCATION MAP**







### **DEMOGRAPHICS MAP & REPORT**



| POPULATION                           | 3 MILES               | 5 MILES               | 10 MILES                |
|--------------------------------------|-----------------------|-----------------------|-------------------------|
| Total Population                     | 71,742                | 205,113               | 434,497                 |
| Average Age                          | 36.8                  | 36.4                  | 36.1                    |
| Average Age (Male)                   | 34.6                  | 34.4                  | 34.4                    |
| Average Age (Female)                 | 39.2                  | 38.3                  | 37.4