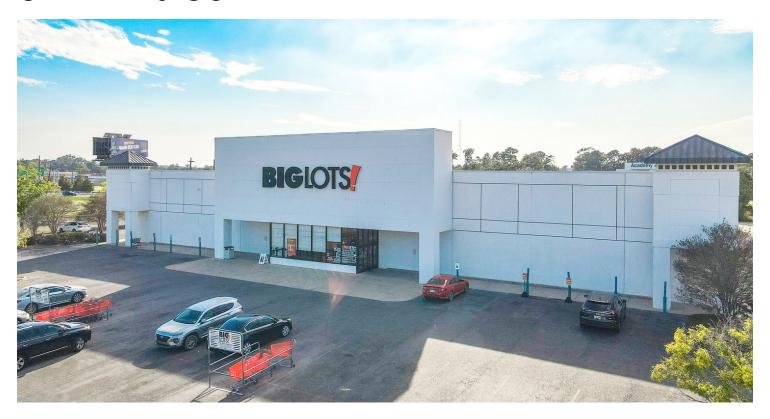

#### **PROPERTY SUMMARY**

- This ±40,000 sf retail building sits on a ±3.18-acre lot and is ideally located between the new ±3,500,000 sf Amazon fulfillment center and one of the most heavily traveled interchanges in the Baton Rouge area.
- This property is just ±0.4 miles north of the intersection of Airline Hwy and Florida Blvd which has a daily traffic count of ±100,000.
- ➤ With multiple points of access and visibility to the surrounding traffic, this location is perfectly positioned to maximize a retailer's presence on a busy thoroughfare in a growing area. Formerly occupied by Big Lots, the building is a turn-key option for any large retail concept.
- ➤ The property includes two dock-high loading docks.
- ➤ The ±3.18-acre lot has dual access to Cortana Place (ring road around the Amazon development) and an additional access point in the rear. It also enjoys over 180 parking spaces.

#### **BUILDING INFORMATION**

| Building Size       | ±40,000 SF |
|---------------------|------------|
| Parking Type        | Surface    |
| Free Standing       | Yes        |
| Number Of Buildings | 1          |