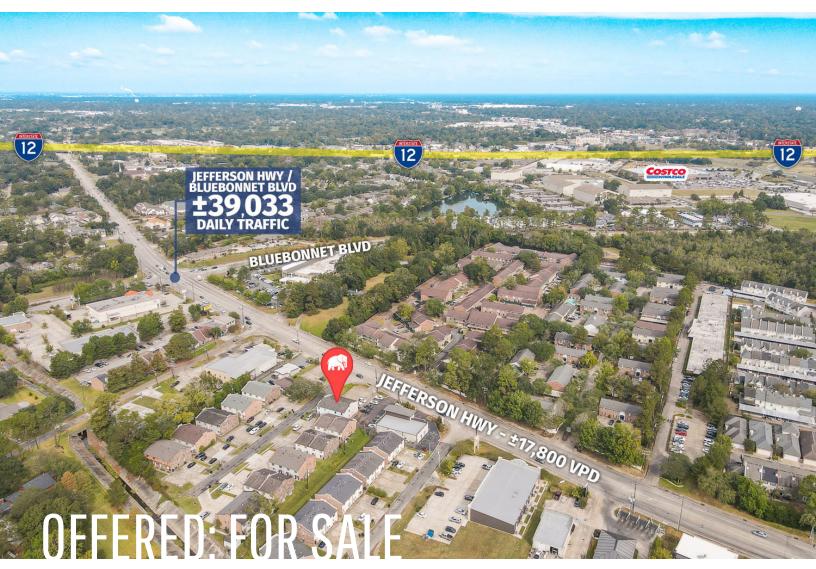

#### HIGHLY VISIBLE JEFFERSON HWY OFFICE WITH MULTIPLE OPPORTUNITIES

9766 JEFFERSON HWY BATON ROUGE, LA 70809

### ±4,800 SF | 4 UNITS | 0.20 ACRE LOT

- ➤ Highly visible from Jefferson Hwy ±17,800 daily traffic
- ➤ ±0.1 Mile from Bluebonnet Blvd intersection ±39,033 VPD
- > 3 HVAC units recently replaced
- > Opportunity for rental income or a full renovation

#### **PROPERTY SUMMARY**

- ➤ This property enjoys high visibility from Jefferson Hwy, which has a daily traffic count of ±17,033. The property is also located just ±0.1 mile east of the intersection at Jefferson Hwy and Bluebonnet Blvd which has a daily traffic count of ±39,033.
- ➤ This property consists of 4 total units.
- > The properties configuration allows for the opportunity of use for rental income or a full renovation of the vacant suites.