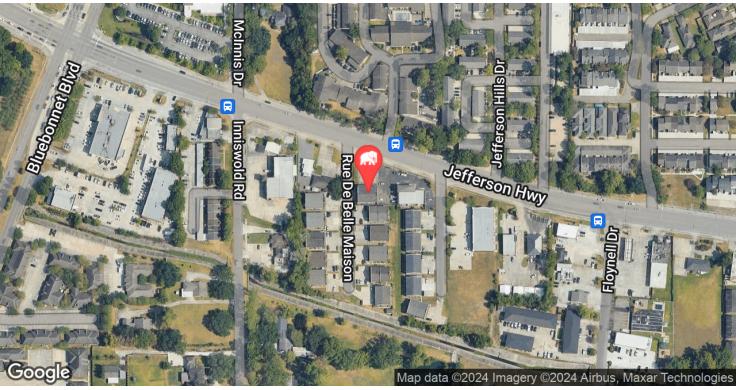

#### HIGHLY VISIBLE JEFFERSON HWY OFFICE WITH MULTIPLE OPPORTUNITIES

9766 JEFFERSON HWY BATON ROUGE, LA 70809

#### **PROPERTY SUMMARY**

- ➤ This property enjoys high visibility from Jefferson Hwy, which has a daily traffic count of ±17,033. The property is also located just ±0.1 mile east of the intersection at Jefferson Hwy and Bluebonnet Blvd which has a daily traffic count of ±39,033.
- ➤ This property consists of 4 total units.
- > The properties configuration allows for the opportunity of use for rental income or a full renovation of the vacant suites.

#### **LOCATION INFORMATION**

| Street Address     | 9766 Jefferson Hwy                     |
|--------------------|----------------------------------------|
| City, State, Zip   | Baton Rouge, LA 70809                  |
| County             | East Baton Rouge Parish                |
| Market             | LA - Baton Rouge                       |
| Cross-Streets      | Jefferson Hwy / Rue De Belle<br>Maison |
| Subdivision        | Inniswold Estates                      |
| Lot                | Z-1-A-2-A                              |
| Township           | 75                                     |
| Range              | 1E                                     |
| Section            | 70                                     |
| Side Of The Street | South                                  |
| Off-Street Parking | Yes                                    |
| Road Type          | Paved                                  |
| Nearest Highway    | Jefferson Hwy (Hwy 73)                 |
| Nearest Airport    | Baton Rouge Metropolitan<br>Airport    |

#### PROPERTY INFORMATION

| Property Type   | Office  |
|-----------------|---------|
| Zoning          | C1      |
| APN#            | 736848  |
| Corner Property | Yes     |
| Traffic Count   | ±17,800 |