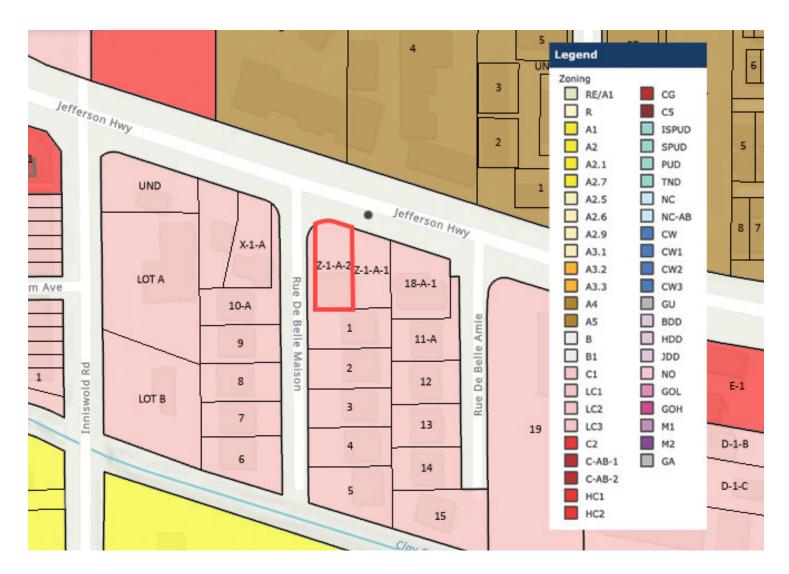

### **ZONING MAP**

C1 - LIGHT COMMERCIAL

Source: The municipality in which the property is located

#### PROPERTY INFORMATION

| Property Type   | Office  |
|-----------------|---------|
| Zoning          | C1      |
| APN#            | 736848  |
| Corner Property | Yes     |
| Traffic Count   | ±17,800 |