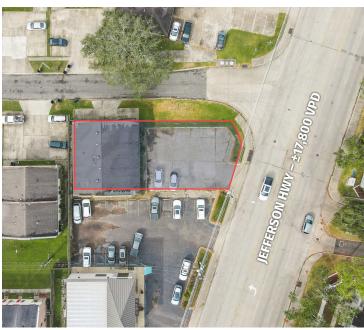

,000 (\$93.75/SF)

### ±4,800 SF | 4 UNITS | 0.20 ACRE LOT

- ➤ Highly visible from Jefferson Hwy ±17,800 daily traffic
- ➤ ±0.1 Mile from Bluebonnet Blvd intersection ±39,033 VPD
- > 3 HVAC units recently replaced
- > Opportunity for rental income or a full renovation

#### **CONTACT:**



### OFFERING SUMMARY



#### **PROPERTY SUMMARY**

- ➤ This property enjoys high visibility from Jefferson Hwy, which has a daily traffic count of ±17,033. The property is also located just ±0.1 mile east of the intersection at Jefferson Hwy and Bluebonnet Blvd which has a daily traffic count of ±39,033.
- ➤ This property consists of 4 total units.
- > The properties configuration allows for the opportunity of use for rental income or a full renovation of the vacant suites.



# PROPERTY INFORMATION





#### **LOCATION INFORMATION**

| Street Address     | 9766 Jefferson Hwy                     |
|--------------------|----------------------------------------|
| City, State, Zip   | Baton Rouge, LA 70809                  |
| County             | East Baton Rouge Parish                |
| Market             | LA - Baton Rouge                       |
| Cross-Streets      | Jefferson Hwy / Rue De Belle<br>Maison |
| Subdivision        | Inniswold Estates                      |
| Lot                | Z-1-A-2-A                              |
| Township           | 75                                     |
| Range              | 1E                                     |
| Section            | 70                                     |
| Side Of The Street | South                                  |