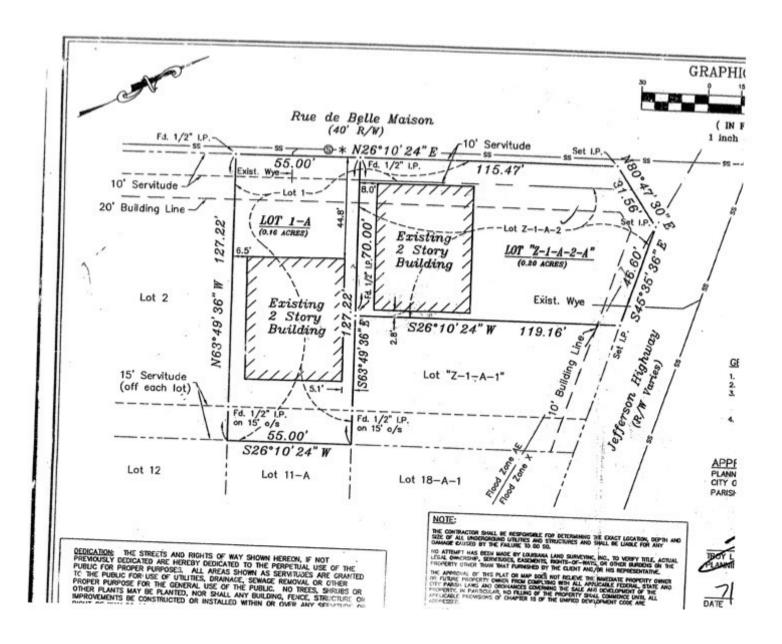

|
| Road Type          | Paved                                  |
| Nearest Highway    | Jefferson Hwy (Hwy 73)                 |
| Nearest Airport    | Baton Rouge Metropolitan<br>Airport    |

#### PROPERTY INFORMATION

| Property Type   | Office  |
|-----------------|---------|
| Zoning          | C1      |
| APN#            | 736848  |
| Corner Property | Yes     |
| Traffic Count   | ±17,800 |

#### **BUILDING INFORMATION**

| Building Size       | ±4,800 SF |
|---------------------|-----------|
| Tenancy             | Multiple  |
| Total # Of Units    | 4         |
| # Of Floors         | 2         |
| Parking Type        | Surface   |
| Free Standing       | Yes       |
| Number Of Buildings | 1         |



# **AERIAL PHOTOS**







# INTERIOR PHOTOS











### SITE PLAN





# **LOCATION MAP**







## **DEMOGRAPHICS MAP & REPORT**



| POPULATION           | 1 MILE | 3 MILES | 5 MILES |
|----------------------|--------|---------|---------|
| Total Population     | 9,336  | 72,470  | 196,637 |
| Average Age          | 41.5   | 39.0    | 38.3    |
| Average Age (Male)   | 38.5   | 36.5    | 36.1    |
| Average Age (Female) | 45.6   | 40.5    | 39.7    |
| HOUSEHOLDS & INCOME  | 1 MILE | 3 MILES | 5 MILES |

| Total Households                                     | 4,530     | 34,946    | 90,406    |
|------------------------------------------------------|-----------|-----------|-----------|
| # of Persons per HH                                  | 2.1       | 2.1       | 2.2       |
| Average HH Income                                    | \$87,074  | \$80,05