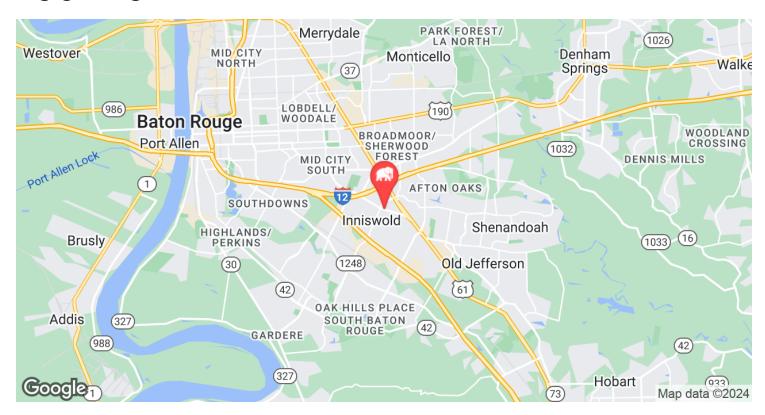

| Paved                                  |
| Nearest Highway    | Jefferson Hwy (Hwy 73)                 |
| Nearest Airport    | Baton Rouge Metropolitan<br>Airport    |

#### PROPERTY INFORMATION

| Property Type   | Office  |
|-----------------|---------|
| Zoning          | C1      |
| APN#            | 736848  |
| Corner Property | Yes     |
| Traffic Count   | ±17,800 |

#### **BUILDING INFORMATION**

| Building Size       | ±4,800 SF |
|---------------------|-----------|
| Tenancy             | Multiple  |
| Total # Of Units    | 4         |
| # Of Floors         | 2         |
| Parking Type        | Surface   |
| Free Standing       | Yes       |
| Number Of Buildings | 1         |



# **AERIAL PHOTOS**







# INTERIOR PHOTOS











### SITE PLAN





# **LOCATION MAP**







## **DEMOGRAPHICS MAP & REPORT**



| POPULATION           | 1 MILE | 3 MILES | 5 MILES |
|----------------------|--------|---------|---------|
| Total Population     | 9,336  | 72,470  | 196,637 |
| Average Age          | 41.5   | 39.0    | 38.3    |
| Average Age (Male)   | 38.5   | 36.5    | 36.1    |
| Average Age (Female) | 45.6   | 40.5    | 39.7    |
| HOUSEHOLDS & INCOME  | 1 MILE | 3 MILES | 5 MILES |

| Total Households                                     | 4,530     | 34,946    | 90,406    |
|------------------------------------------------------|-----------|-----------|-----------|
| # of Persons per HH                                  | 2.1       | 2.1       | 2.2       |
| Average HH Income                                    | \$87,074  | \$80,059  | \$80,802  |
| Avera