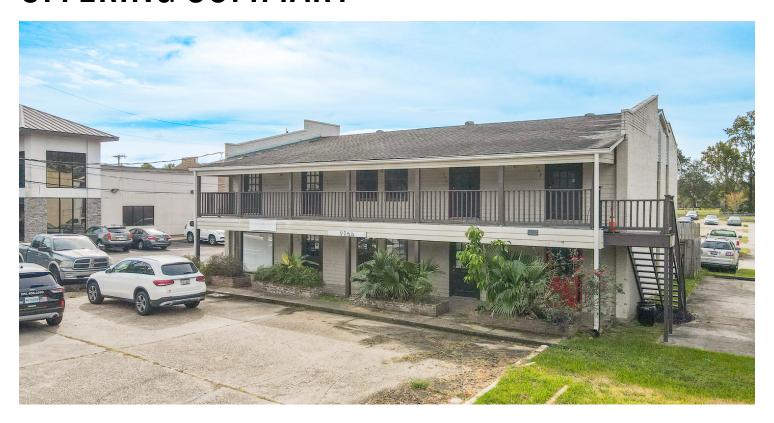

### OFFERING SUMMARY

#### **BUILDING INFORMATION**

| Building Size       | ±4,800 SF |
|---------------------|-----------|
| Tenancy             | Multiple  |
| Total # Of Units    | 4         |
| # Of Floors         | 2         |
| Parking Type        | Surface   |
| Free Standing       | Yes       |
| Number Of Buildings | 1         |