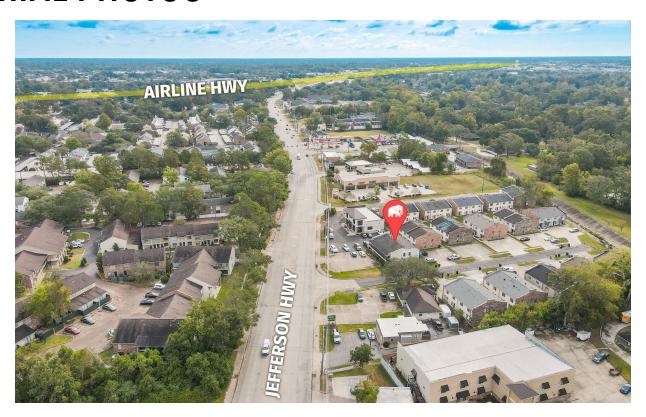

# **AERIAL PHOTOS**

#### HIGHLY VISIBLE JEFFERSON HWY OFFICE WITH MULTIPLE OPPORTUNITIES

9766 JEFFERSON HWY BATON ROUGE, LA 70809

### ±4,800 SF | 4 UNITS | 0.20 ACRE LOT

- ➤ Highly visible from Jefferson Hwy ±17,800 daily traffic
- ➤ ±0.1 Mile from Bluebonnet Blvd intersection ±39,033 VPD
- > 3 HVAC units recently replaced
- > Opportunity for rental income or a full renovation

#### **PROPERTY SUMMARY**

- ➤ This property enjoys high visibility from Jefferson Hwy, which has a daily traffic count of ±17,033. The property is also located just ±0.1 mile east of the intersection at Jefferson Hwy and Bluebonnet Blvd which has a daily traffic count of ±39,033.
- ➤ This property consists of 4 total units.
- > The properties configuration allows for the opportunity of use for rental income or a full renovation of the vacant suites.