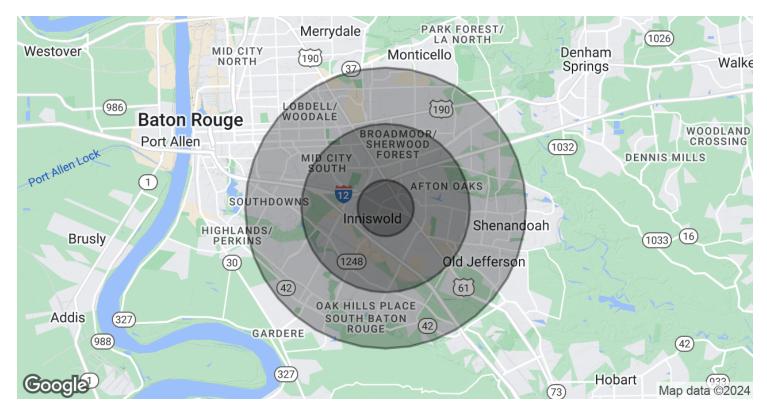

# **LOCATION MAP**

## **DEMOGRAPHICS MAP & REPORT**

| POPULATION           | 1 MILE | 3 MILES | 5 MILES |
|----------------------|--------|---------|---------|
| Total Population     | 9,336  | 72,470  | 196,637 |
| Average Age          | 41.5   | 39.0    | 38.3    |
| Average Age (Male)   | 38.5   | 36.5    | 36.1    |
| Average Age (Female) | 45.6   | 40.5    | 39.7    |
| HOUSEHOLDS & INCOME  | 1 MILE | 3 MILES | 5 MILES |

| Total Households                                     | 4,530     | 34,946    | 90,406    |
|------------------------------------------------------|-----------|-----------|-----------|
| # of Persons per HH                                  | 2.1       | 2.1       | 2.2       |
| Average HH Income                                    | \$87,074  | \$80,059  | \$80,802  |
| Average House Value                                  | \$173,723 | \$214,556 | \$221,724 |
| * Demographic data derived from 2020 ACS - US Census |           |           |           |