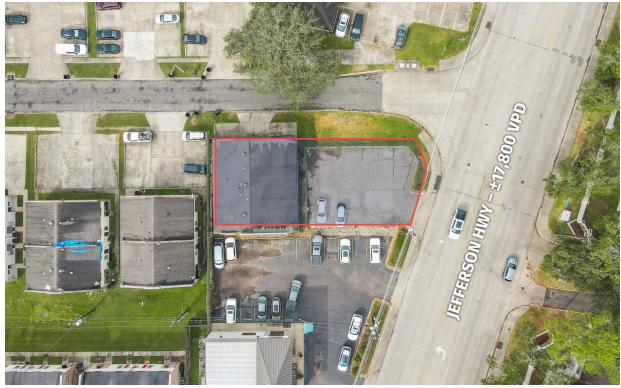

### SITE PLAN

### ±4,800 SF | 4 UNITS | 0.20 ACRE LOT

- ➤ Highly visible from Jefferson Hwy ±17,800 daily traffic
- ➤ ±0.1 Mile from Bluebonnet Blvd intersection ±39,033 VPD
- > 3 HVAC units recently replaced
- > Opportunity for rental income or a full renovation

#### **PROPERTY SUMMARY**

- ➤ This property enjoys high visibility from Jefferson Hwy, which has a daily traffic count of ±17,033. The property is also located just ±0.1 mile east of the intersection at Jefferson Hwy and Bluebonnet Blvd which has a daily traffic count of ±39,033.
- ➤ This property consists of 4 total units.
- > The properties configuration allows for the opportunity of use for rental income or a full renovation of the vacant suites.

#### PROPERTY INFORMATION

| Property Type   | Office  |
|-----------------|---------|
| Zoning          | C1      |
| APN#            | 736848  |
| Corner Property | Yes     |
| Traffic Count   | ±17,800 |