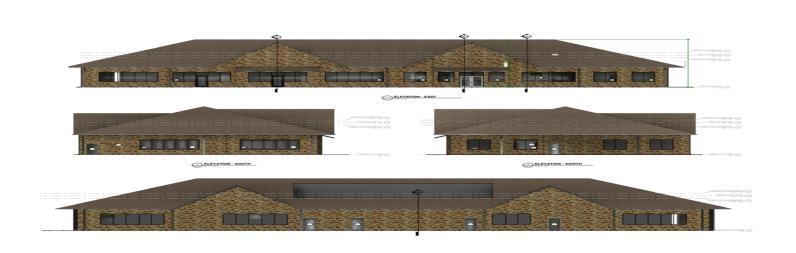

MCKINNEY, TX 75071

### **PROPERTY SUMMARY**



#### LOCATION DESCRIPTION

This new build has two suites equaling up to 5,000 SF available for lease in McKinney, TX. This 2 Acre lot is situated on a high-traffic location that sees over 37,000 vehicles per day between S Ridge Rd & Virginia Pkwy. Mckinney's average household income within a 1mi radius of this location is \$132,000. Mckinney is the 15th largest city in Texas with a population of over 208,000 with an annual growth rate of 3%. Don't miss this opportunity to position your business in this brand new building coming in 2023 in a suburb of the Dallas-Fort Worth metroplex.

#### PROPERTY HIGHLIGHTS

| SPACES           | LEASE RATE |            | SPACE SIZE |        |
|------------------|------------|------------|------------|--------|
| Vacant           | Negotiable |