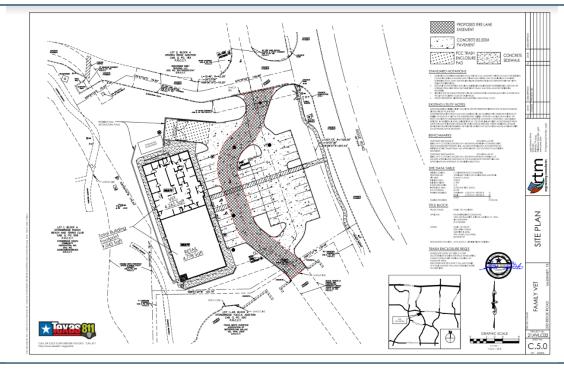

132,000. Mckinney is the 15th largest city in Texas with a population of over 208,000 with an annual growth rate of 3%. Don't miss this opportunity to position your business in this brand new building coming in 2023 in a suburb of the Dallas-Fort Worth metroplex.

#### PROPERTY HIGHLIGHTS

| SPACES           | LEASE RATE |            | SPACE SIZE |        |
|------------------|------------|------------|------------|--------|
| Vacant           | Negotiable |            | 2,500 SF   |        |
| Vacant           | Negotiable |            | 2,500 SF   |        |
| DEMOGRAPHICS     |            | 0.25 MILES | 0.5 MILES  | 1 MILE |
| Total Households |            | 332        | 1,419      | 4,831  |



MCKINNEY, TX 75071

## **ADDITIONAL PHOTOS**





MCKINNEY, TX 75071

### **SITE PLANS**





MCKINNEY, TX 75071

**RETAILER MAP**