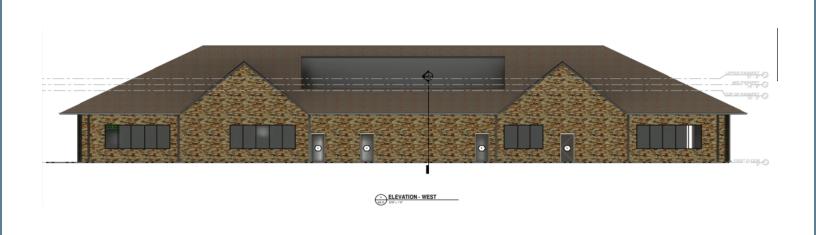

e within a 1mi radius of this location is \$132,000. Mckinney is the 15th largest city in Texas with a population of over 208,000 with an annual growth rate of 3%. Don't miss this opportunity to position your business in this brand new building coming in 2023 in a suburb of the Dallas-Fort Worth metroplex.

#### PROPERTY HIGHLIGHTS

| SPACES           | LEASE RATE |            | SPACE SIZE |        |
|------------------|------------|------------|------------|--------|
| Vacant           | Negotiable |            | 2,500 SF   |        |
| Vacant           | Negotiable |            | 2,500 SF   |        |
| DEMOGRAPHICS     |            | 0.25 MILES | 0.5 MILES  | 1 MILE |
| Total Households |            | 332        | 1,419      | 4,831  |



MCKINNEY, TX 75071

## **ADDITIONAL PHOTOS**





MCKINNEY, TX 75071

### **SITE PLANS**





MCKINNEY, TX 75071

**RETAILER MAP**