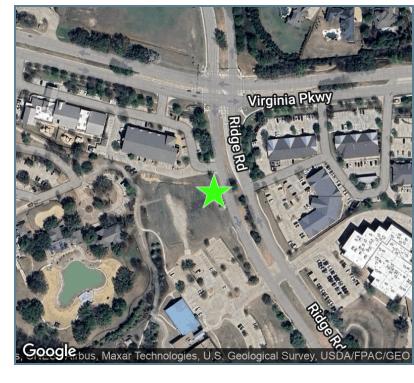

#### LOCATION DESCRIPTION

This new build has two suites equaling up to 5,000 SF available for lease in McKinney, TX. This 2 Acre lot is situated on a high-traffic location that sees over 37,000 vehicles per day between S Ridge Rd & Virginia Pkwy. Mckinney's average household income within a 1mi radius of this location is \$132,000. Mckinney is the 15th largest city in Texas with a population of over 208,000 with an annual growth rate of 3%. Don't miss this opportunity to position your business in this brand new building coming in 2023 in a suburb of the Dallas-Fort Worth metroplex.