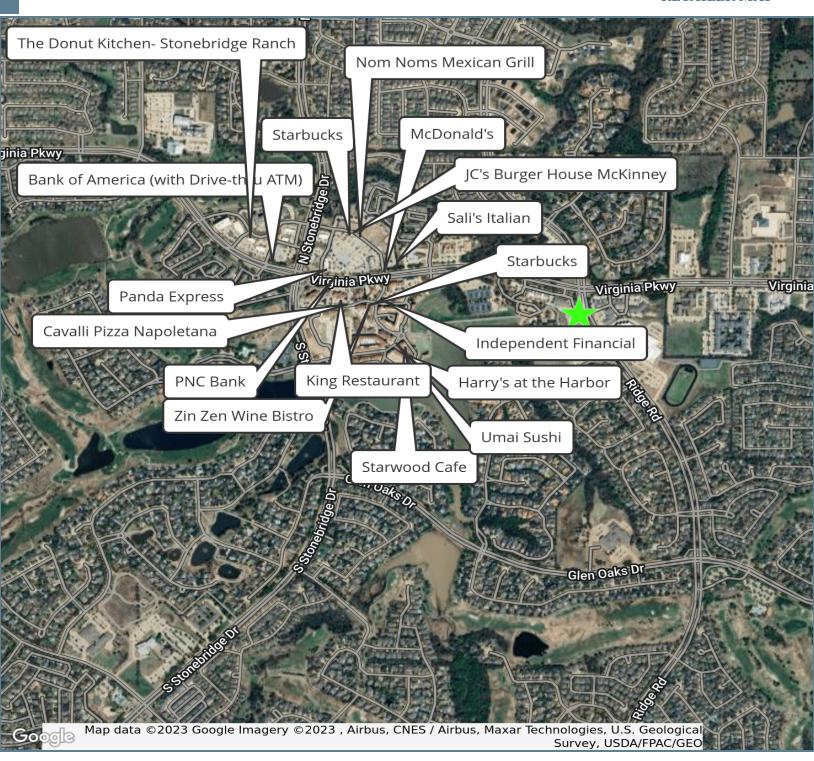

y in Texas with a population of over 208,000 with an annual growth rate of 3%. Don't miss this opportunity to position your business in this brand new building coming in 2023 in a suburb of the Dallas-Fort Worth metroplex.

#### PROPERTY HIGHLIGHTS

| SPACES           | LEASE RATE |            | SPACE SIZE |        |
|------------------|------------|------------|------------|--------|
| Vacant           | Negotiable |            | 2,500 SF   |        |
| Vacant           | Negotiable |            | 2,500 SF   |        |
| DEMOGRAPHICS     |            | 0.25 MILES | 0.5 MILES  | 1 MILE |
| Total Households |            | 332        | 1,419      | 4,831  |



MCKINNEY, TX 75071

## **ADDITIONAL PHOTOS**





MCKINNEY, TX 75071

### **SITE PLANS**





MCKINNEY, TX 75071

**RETAILER MAP**