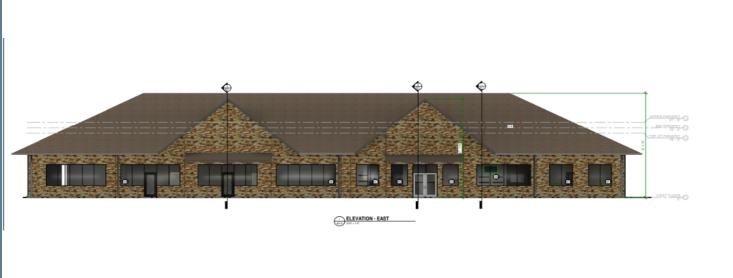

ome within a 1mi radius of this location is \$132,000. Mckinney is the 15th largest city in Texas with a population of over 208,000 with an annual growth rate of 3%. Don't miss this opportunity to position your business in this brand new building coming in 2023 in a suburb of the Dallas-Fort Worth metroplex.

#### PROPERTY HIGHLIGHTS

| SPACES           | LEASE RATE |            | SPACE SIZE |        |
|------------------|------------|------------|------------|--------|
| Vacant           | Negotiable |            | 2,500 SF   |        |
| Vacant           | Negotiable |            | 2,500 SF   |        |
| DEMOGRAPHICS     |            | 0.25 MILES | 0.5 MILES  | 1 MILE |
| Total Households |            | 332        | 1,419      | 4,831  |



MCKINNEY, TX 75071

## **ADDITIONAL PHOTOS**





MCKINNEY, TX 75071

### **SITE PLANS**





MCKINNEY, TX 75071

**RETAILER MAP**