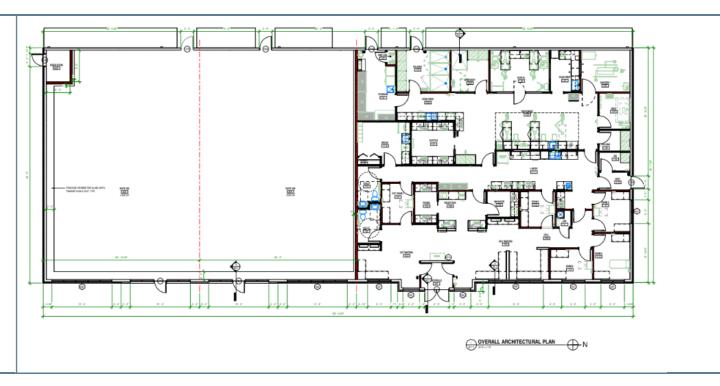

\$132,000. Mckinney is the 15th largest city in Texas with a population of over 208,000 with an annual growth rate of 3%. Don't miss this opportunity to position your business in this brand new building coming in 2023 in a suburb of the Dallas-Fort Worth metroplex.

#### PROPERTY HIGHLIGHTS

| SPACES           | LEASE RATE |            | SPACE SIZE |        |
|------------------|------------|------------|------------|--------|
| Vacant           | Negotiable |            | 2,500 SF   |        |
| Vacant           | Negotiable |            | 2,500 SF   |        |
| DEMOGRAPHICS     |            | 0.25 MILES | 0.5 MILES  | 1 MILE |
| Total Households |            | 332        | 1,419      | 4,831  |



MCKINNEY, TX 75071

## **ADDITIONAL PHOTOS**





MCKINNEY, TX 75071

### **SITE PLANS**





MCKINNEY, TX 75071

**RETAILER MAP**