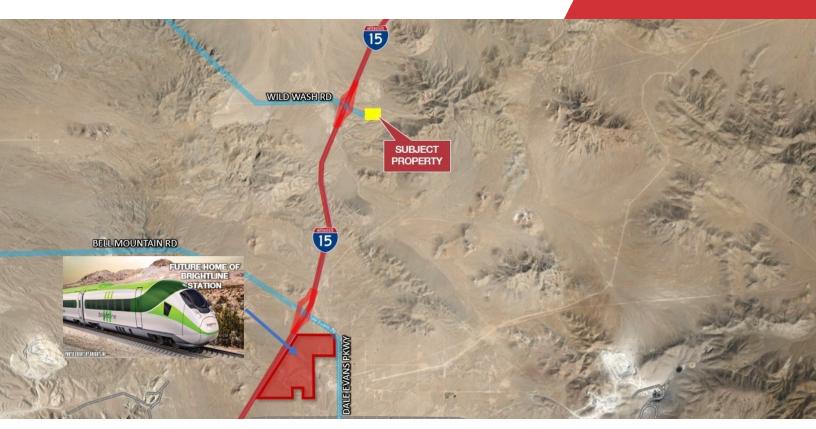

# For Sale ± 30 Acres

## Wild Wash Rd

Apple Valley, California 92307

#### **Property Description**

- Large Parcel in view of the I-15 Freeway
- · Flexible Zoning for varied use
- Site proximity to Major Investment Projects
- Growing California Region