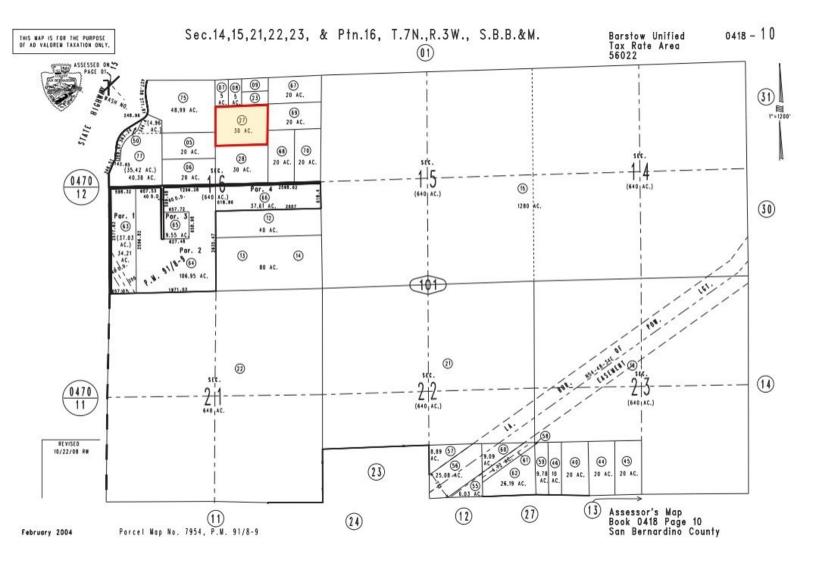

#### **Property Highlights**

- ASKING: \$129,000
- SIZE: ± 30 Acres
- APN: 0418-101-27
- ZONING: Resource Conservation (RC)