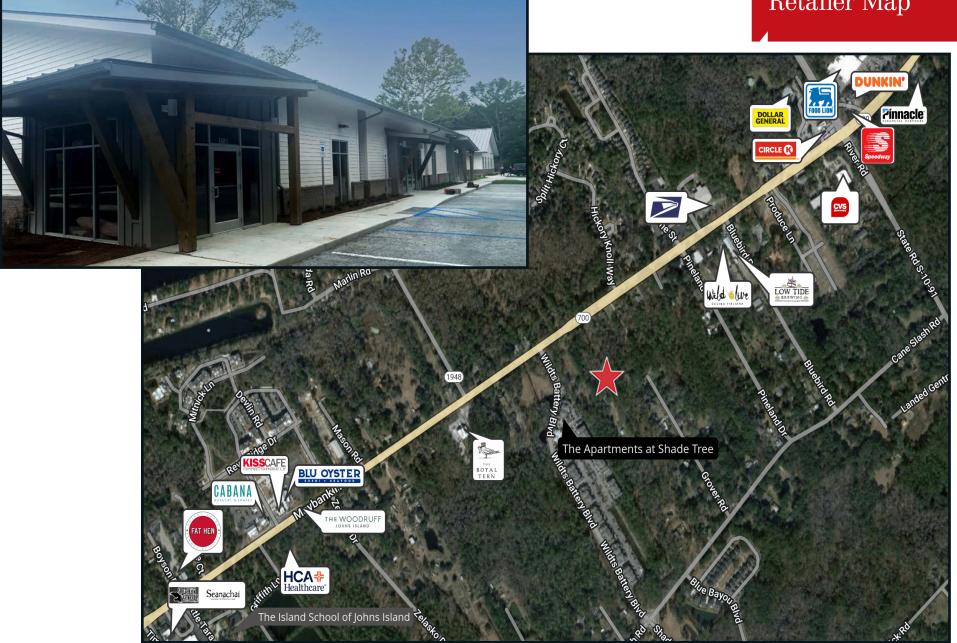

# 2947 MAYBANK HWY

**JOHNS ISLAND, SC 29455** 

Surrounded by multiple new developments, restaurants, and retail

three potential suites available for lease in the adjacent free-

Tenant improvement allowance negotiable

## Retailer Map