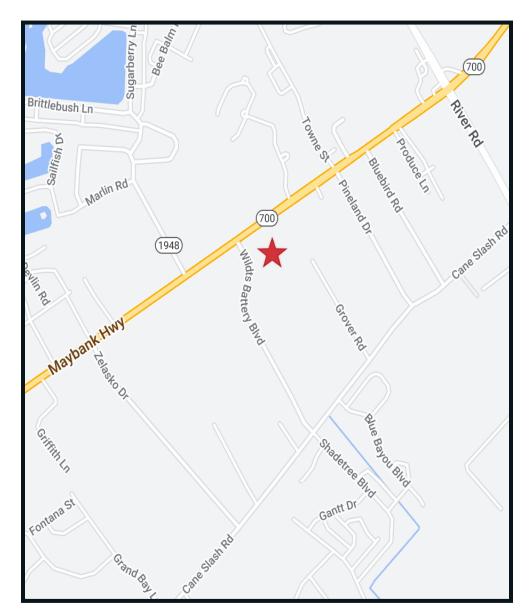

# 2947 MAYBANK HWY

**JOHNS ISLAND, SC 29455** 



Surrounded by multiple new developments, restaurants, and retail

three potential suites available for lease in the adjacent free-

Tenant improvement allowance negotiable

Zoned: LB - Limited Business in the City of Charleston

TMS #: 313-00-00-088

standing building



LEASE RATE: \$30/SF, NNN

For more information:

David Grubbs, SIOR +1 843.814.6111

dgrubbs@naicharleston.com

Ryan Smith +1 704.516.7816

rsmith@naicharleston.com



141 Williman Street Charleston, South Carolina 29403 +1 843.720.4944 naicharleston.com

#### Floor Plan



MAYBANK MEDICAL OFFICES

TENANT BUILDING FLOORPLAN



### Site Plan





## Retailer Map





### **Location Maps**