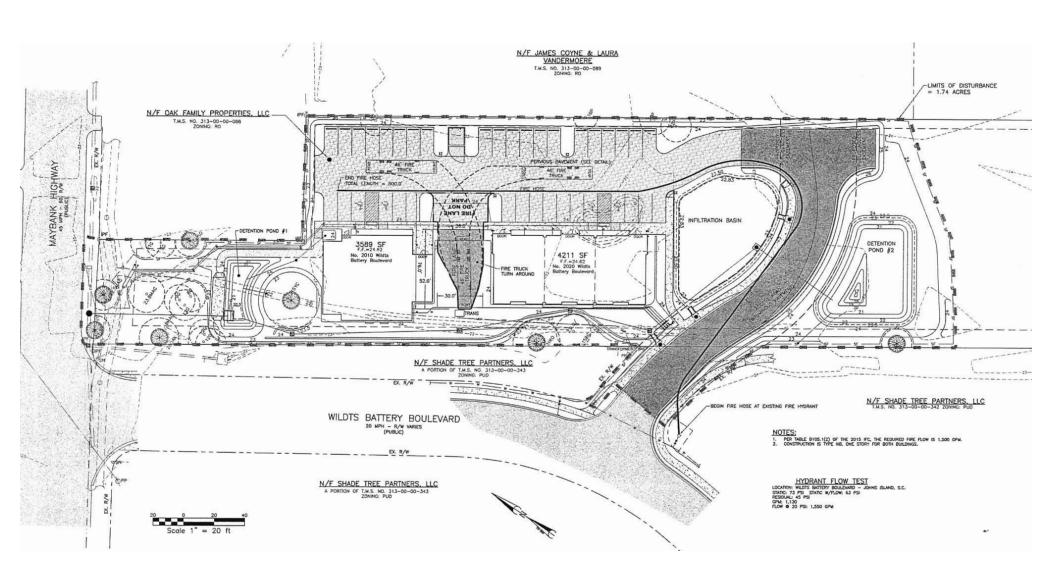

# 2947 MAYBANK HWY

**JOHNS ISLAND, SC 29455** 



Surrounded by multiple new developments, restaurants, and retail

three potential suites available for lease in the adjacent free-

Tenant improvement allowance negotiable

Zoned: LB - Limited Business in the City of Charleston

TMS #: 313-00-00-088

standing building



LEASE RATE: \$30/SF, NNN

For more information:

David Grubbs, SIOR +1 843.814.6111

dgrubbs@naicharleston.com

Ryan Smith +1 704.516.7816

rsmith@naicharleston.com



141 Williman Street Charleston, South Carolina 29403 +1 843.720.4944 naicharleston.com

#### Floor Plan



MAYBANK MEDICAL OFFICES

TENANT BUILDING FLOORPLAN



### Site Plan





## Retailer Map





### **Location Maps**