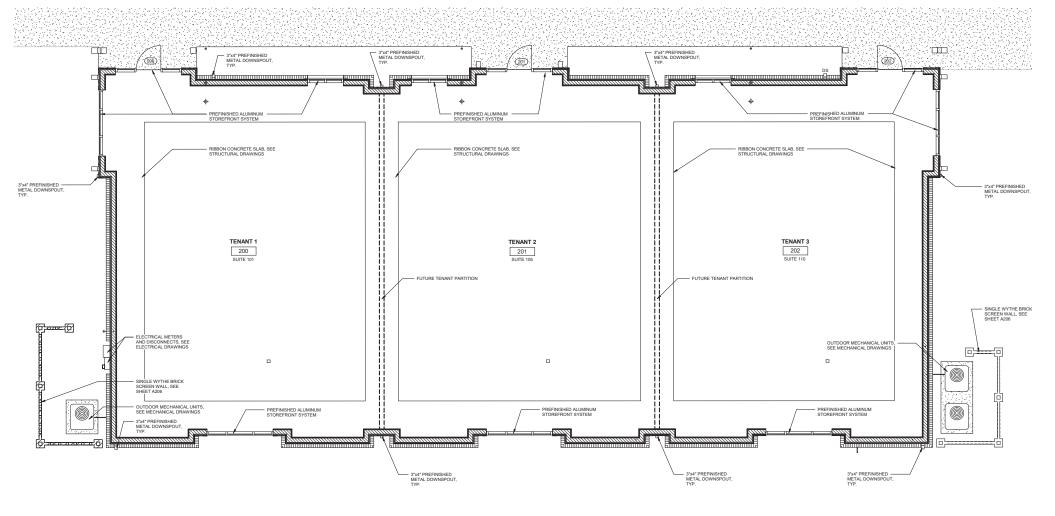

# 2947 MAYBANK HWY

**JOHNS ISLAND, SC 29455** 



Surrounded by multiple new developments, restaurants, and retail

three potential suites available for lease in the adjacent free-

Tenant improvement allowance negotiable

Zoned: LB - Limited Business in the City of Charleston

TMS #: 313-00-00-088

standing building



LEASE RATE: \$30/SF, NNN

For more information:

David Grubbs, SIOR +1 843.814.6111

dgrubbs@naicharleston.com

Ryan Smith +1 704.516.7816

rsmith@naicharleston.com



141 Williman Street Charleston, South Carolina 29403 +1 843.720.4944 naicharleston.com

#### Floor Plan



MAYBANK MEDICAL OFFICES

TENANT BUILDING FLOORPLAN



### Site Plan





## Retailer Map





### **Location Maps**