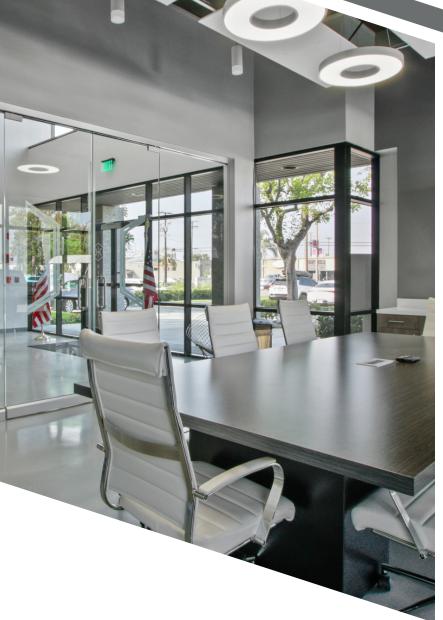

## **Building Summary**

- Fully renovated in 2018 with creative/modern finishes and fixtures
- A buyer can occupy suite(s) 100 (+/-3,476 sqft) and 200 full 2nd floor (+/-6,846 sqft) for a total of +/-10,322 sqft
- Seller would consider a leaseback of suite 100 at the close of escrow
- Building offers direct access to the 57 freeway at Ball Rd
- Nearby amenities include: Angels Stadium, Orange Circle, Honda Center, Lazy Dog, Disneyland, and many more
- Surface parking (49 stalls) adjacent to building; access from Taft Avenue and Batavia Street
- Shared conference room and 20ft high lobby

## **Property Overview**

1036 W Taft Avenue is a two story, fully renovated office building available for sale or lease. The interior of the building has undergone a complete renovation to include high end creative/modern office improvements, a dramatic lobby entrance, and shared conference room. The building totals +/-14,101 square feet and available spaces for occupancy include suite 100 (+/-3,476 sqft) and full second floor (+/-6,846 sqft). Suite 150 is Leased.