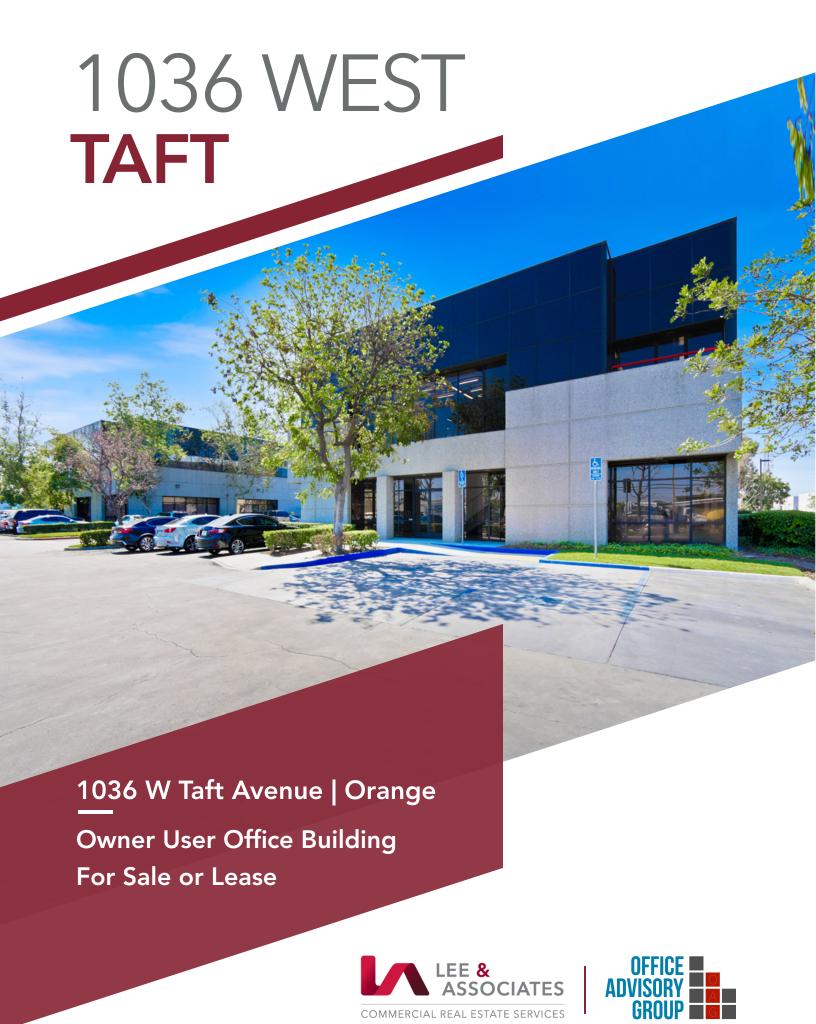

## **Property Overview**

1036 W Taft Avenue is a two story, fully renovated office building available for sale or lease. The interior of the building has undergone a complete renovation to include high end creative/modern office improvements, a dramatic lobby entrance, and shared conference room. The building totals +/-14,101 square feet and available spaces for occupancy include suite 100 (+/-3,476 sqft) and full second floor (+/-6,846 sqft). Suite 150 is Leased.

## 1036 WEST TAFT

**Exclusive Agents** 