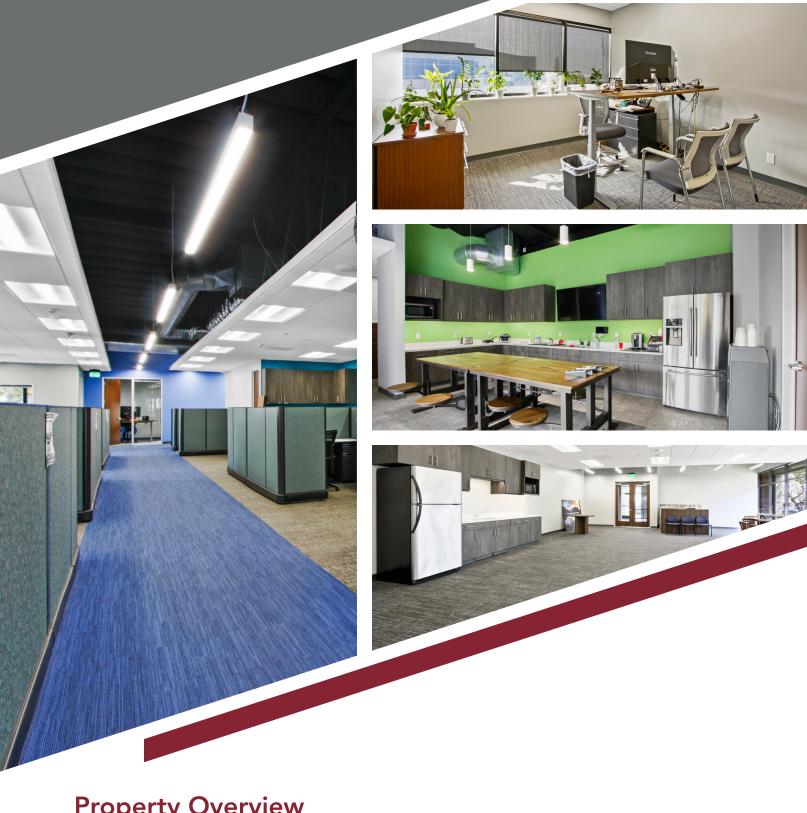

## **Building Summary**

- Fully renovated in 2018 with creative/modern finishes and fixtures
- A buyer can occupy suite(s) 100 (+/-3,476 sqft) and 200 full 2nd floor (+/-6,846 sqft) for a total of +/-10,322 sqft
- Seller would consider a leaseback of suite 100 at the close of escrow
- Building offers direct access to the 57 freeway at Ball Rd
- Nearby amenities include: Angels Stadium, Orange Circle, Honda Center, Lazy Dog, Disneyland, and many more
- Surface parking (49 stalls) adjacent to building; access from Taft Avenue and Batavia Street
- Shared conference room and 20ft high lobby

## **Property Overview**

1036 W Taft Avenue is a two story, fully renovated office building available for sale or lease. The interior of the building has undergone a complete renovation to include high end creative/modern office improvements, a dramatic lobby entrance, and shared conference room. The building totals +/-14,101 square feet and available spaces for occupancy include suite 100 (+/-3,476 sqft) and full second floor (+/-6,846 sqft). Suite 150 is Leased.

# CREATIVE OFFICE