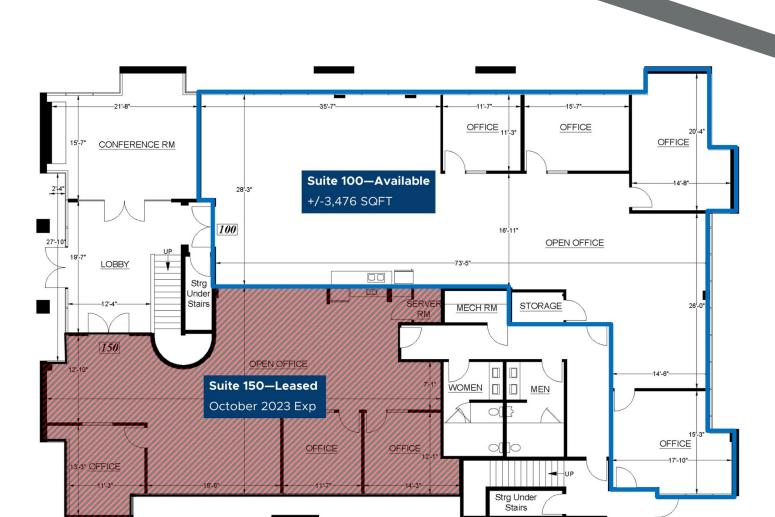

## Floor Plan First Floor

## **Building Summary**

- Fully renovated in 2018 with creative/modern finishes and fixtures
- A buyer can occupy suite(s) 100 (+/-3,476 sqft) and 200 full 2nd floor (+/-6,846 sqft) for a total of +/-10,322 sqft
- Seller would consider a leaseback of suite 100 at the close of escrow
- Building offers direct access to the 57 freeway at Ball Rd
- Nearby amenities include: Angels Stadium, Orange Circle, Honda Center, Lazy Dog, Disneyland, and many more
- Surface parking (49 stalls) adjacent to building; access from Taft Avenue and Batavia Street
- Shared conference room and 20ft high lobby

## **Property Overview**

1036 W Taft Avenue is a two story, fully renovated office building available for sale or lease. The interior of the building has undergone a complete renovation to include high end creative/modern office improvements, a dramatic lobby entrance, and shared conference room. The building totals +/-14,101 square feet and available spaces for occupancy include suite 100 (+/-3,476 sqft) and full second floor (+/-6,846 sqft). Suite 150 is Leased.