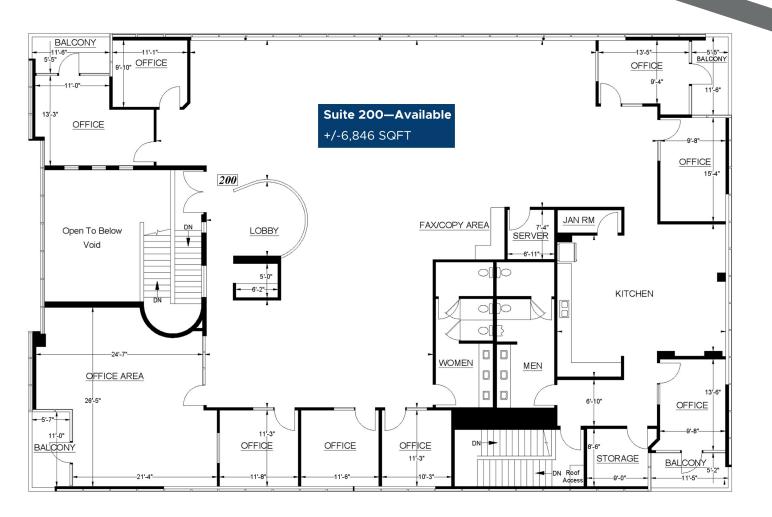

## Floor Plan Second Floor

## **Building Summary**

- Fully renovated in 2018 with creative/modern finishes and fixtures
- A buyer can occupy suite(s) 100 (+/-3,476 sqft) and 200 full 2nd floor (+/-6,846 sqft) for a total of +/-10,322 sqft
- Seller would consider a leaseback of suite 100 at the close of escrow
- Building offers direct access to the 57 freeway at Ball Rd
- Nearby amenities include: Angels Stadium, Orange Circle, Honda Center, Lazy Dog, Disneyland, and many more
- Surface parking (49 stalls) adjacent to building; access from Taft Avenue and Batavia Street
- Shared conference room and 20ft high lobby

## **Property Overview**

1036 W Taft Avenue is a two story, fully renovated office building available for sale or lease. The interior of the building has undergone a complete renovation to include high end creative/modern office improvements, a dramatic lobby entrance, and shared conference room. The building totals +/-14,101 square feet and available spaces for occupancy include suite 100 (+/-3,476 sqft) and full second floor (+/-6,846 sqft). Suite 150 is Leased.