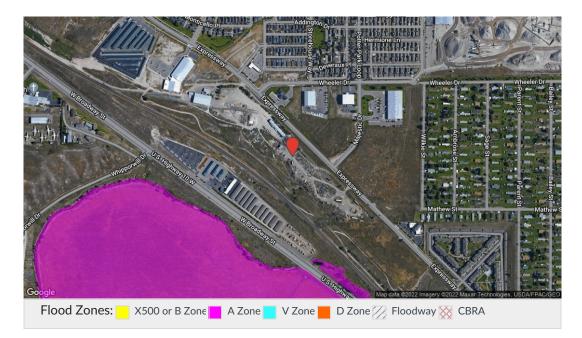

## 5065 EXPRESSWAY MISSOULA, MT 59808-5513

LOCATION ACCURACY: **9** Excellent

Flood Zone Determination Report

## Flood Zone Determination: $\ensuremath{\textbf{OUT}}$

| COMMUNITY  | 300049                               | PANEL                                                                                                      | 1195E       |
|------------|--------------------------------------|------------------------------------------------------------------------------------------------------------|-------------|
| PANEL DATE | July 06, 2015                        | MAP NUMBER                                                                                                 | 30063C1195E |
| Google     | Vap data @2022 Imagery @2022 Maxar T | <ul> <li>X500 or</li> <li>A Zone</li> <li>V Zone</li> <li>D Zone</li> <li>Floodwa</li> <li>CBRA</li> </ul> |             |