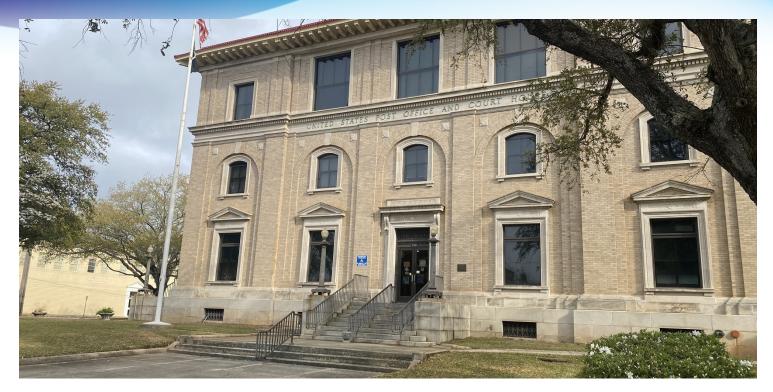

## Professional Office Space For Lease

345 W Broad Ave Albany, GA 31701

SUITES FROM +/-300SF TO +/-96ISF

presented by:

BRIAN L. LIGHTLE, CCIM, SIOR, CRE

Founder | Broker Associate 321.863.3228 brian@teamlbr.com

### **EXECUTIVE SUMMARY**

• 345 W Broad Ave Albany, GA 31701

| OFFERING SUMMA | RY                   | PROPERTY OVERVIEW                                                                                                                                                                      |  |  |  |
|----------------|----------------------|----------------------------------------------------------------------------------------------------------------------------------------------------------------------------------------|--|--|--|
| Available SF:  | +/- 300 - +/- 961 SF | On Site Management<br>Office Suites Include Electric<br>Historic Building with Beautiful Architecture<br>Ample Parking                                                                 |  |  |  |
| Lease Rate:    | Negotiable           | LOCATION OVERVIEW                                                                                                                                                                      |  |  |  |
|                |                      | Professional Office Space in Downtown Business District , in the Center of Downtown Albany.<br>Conveniently located near all major highways, Albany Airport, Civic Center              |  |  |  |
| Building Size: | 29,495 SF            | +/- Half a Mile Walking Distance to Flint River Quarium<br>+/- I Mile to Albany State University<br>+/- 5 Miles to Radium Springs Gardens, One of Southwest GA's Seven Natural Wonders |  |  |  |