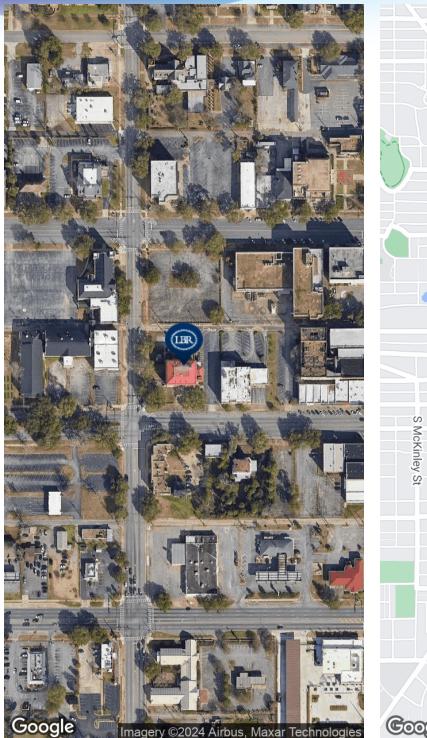

### **EXECUTIVE SUMMARY**

• 345 W Broad Ave Albany, GA 31701

| OFFERING SUMMA | RY                   | PROPERTY OVERVIEW                                                                                                                                                                      |  |  |  |
|----------------|----------------------|----------------------------------------------------------------------------------------------------------------------------------------------------------------------------------------|--|--|--|
| Available SF:  | +/- 300 - +/- 961 SF | On Site Management<br>Office Suites Include Electric<br>Historic Building with Beautiful Architecture<br>Ample Parking                                                                 |  |  |  |
| Lease Rate:    | Negotiable           | LOCATION OVERVIEW                                                                                                                                                                      |  |  |  |
|                |                      | Professional Office Space in Downtown Business District , in the Center of Downtown Albany.<br>Conveniently located near all major highways, Albany Airport, Civic Center              |  |  |  |
| Building Size: | 29,495 SF            | +/- Half a Mile Walking Distance to Flint River Quarium<br>+/- I Mile to Albany State University<br>+/- 5 Miles to Radium Springs Gardens, One of Southwest GA's Seven Natural Wonders |  |  |  |