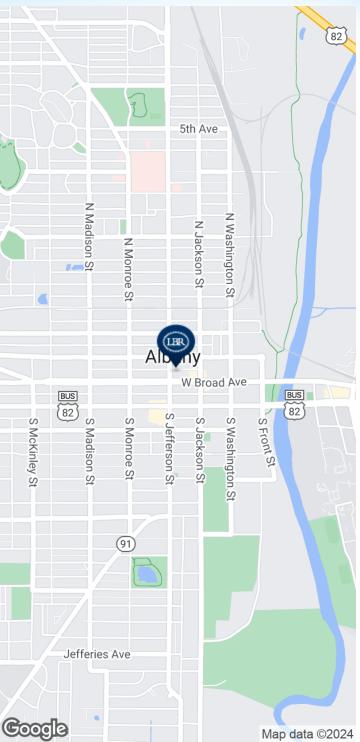

### **EXECUTIVE SUMMARY**

• 345 W Broad Ave Albany, GA 31701

| OFFERING SUMMA | RY                   | PROPERTY OVERVIEW                                                                                                                                                                      |  |  |  |
|----------------|----------------------|----------------------------------------------------------------------------------------------------------------------------------------------------------------------------------------|--|--|--|
| Available SF:  | +/- 300 - +/- 961 SF | On Site Management<br>Office Suites Include Electric<br>Historic Building with Beautiful Architecture<br>Ample Parking                                                                 |  |  |  |
| Lease Rate:    | Negotiable           | LOCATION OVERVIEW                                                                                                                                                                      |  |  |  |
|                |                      | Professional Office Space in Downtown Business District , in the Center of Downtown Albany.<br>Conveniently located near all major highways, Albany Airport, Civic Center              |  |  |  |
| Building Size: | 29,495 SF            | +/- Half a Mile Walking Distance to Flint River Quarium<br>+/- I Mile to Albany State University<br>+/- 5 Miles to Radium Springs Gardens, One of Southwest GA's Seven Natural Wonders |  |  |  |