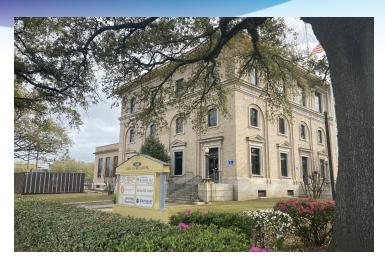

### **EXECUTIVE SUMMARY**

• 345 W Broad Ave Albany, GA 31701

| OFFERING SUMMA | RY                   | PROPERTY OVERVIEW                                                                                                                                                                      |  |  |  |
|----------------|----------------------|----------------------------------------------------------------------------------------------------------------------------------------------------------------------------------------|--|--|--|
| Available SF:  | +/- 300 - +/- 961 SF | On Site Management<br>Office Suites Include Electric<br>Historic Building with Beautiful Architecture<br>Ample Parking                                                                 |  |  |  |
| Lease Rate:    | Negotiable           | LOCATION OVERVIEW                                                                                                                                                                      |  |  |  |
|                |                      | Professional Office Space in Downtown Business District , in the Center of Downtown Albany.<br>Conveniently located near all major highways, Albany Airport, Civic Center              |  |  |  |
| Building Size: | 29,495 SF            | +/- Half a Mile Walking Distance to Flint River Quarium<br>+/- I Mile to Albany State University<br>+/- 5 Miles to Radium Springs Gardens, One of Southwest GA's Seven Natural Wonders |  |  |  |