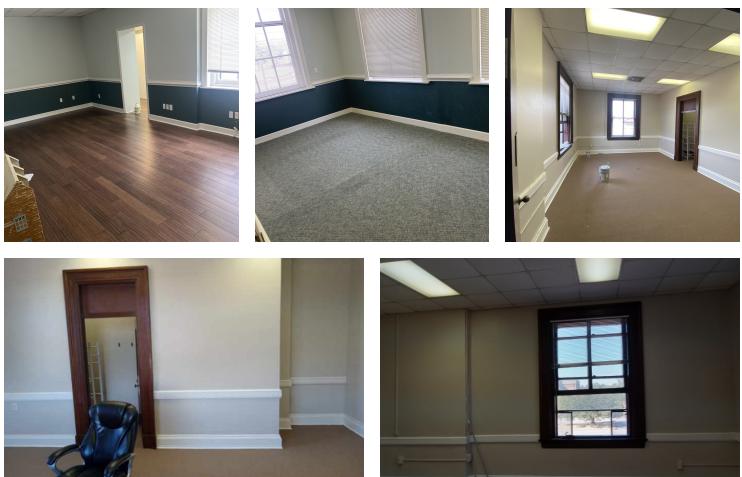

### **EXECUTIVE SUMMARY**

• 345 W Broad Ave Albany, GA 31701

| OFFERING SUMMA | RY                   | PROPERTY OVERVIEW                                                                                                                                                                      |  |  |  |
|----------------|----------------------|----------------------------------------------------------------------------------------------------------------------------------------------------------------------------------------|--|--|--|
| Available SF:  | +/- 300 - +/- 961 SF | On Site Management<br>Office Suites Include Electric<br>Historic Building with Beautiful Architecture<br>Ample Parking                                                                 |  |  |  |
| Lease Rate:    | Negotiable           | LOCATION OVERVIEW                                                                                                                                                                      |  |  |  |
|                |                      | Professional Office Space in Downtown Business District , in the Center of Downtown Albany.<br>Conveniently located near all major highways, Albany Airport, Civic Center              |  |  |  |
| Building Size: | 29,495 SF            | +/- Half a Mile Walking Distance to Flint River Quarium<br>+/- I Mile to Albany State University<br>+/- 5 Miles to Radium Springs Gardens, One of Southwest GA's Seven Natural Wonders |  |  |  |

### **AVAILABLE SPACES**

• 345 W Broad Ave Albany, GA 31701

| Lease Rate: | NE        | GOTIABLE   |                | Total Space | 300 - 661 SF  |                                      |
|-------------|-----------|------------|----------------|-------------|---------------|--------------------------------------|
| Lease Type: | MG        |            |                | Lease Term: |               |                                      |
| SPACE       | SPACE USE | LEASE RATE | LEASE TYPE     | SIZE (SF)   | TERM          | COMMENTS                             |
| Suite 110 B |           | \$17 PSF   | Modified Gross | 300 SF      | Minimum I Yr. | Negotiable Rate Longer<br>Term Lease |
| Suito 300   |           |            | Madified Cross | KKI SE      | Minimum I Yr  | Negotiable Rate Longer               |