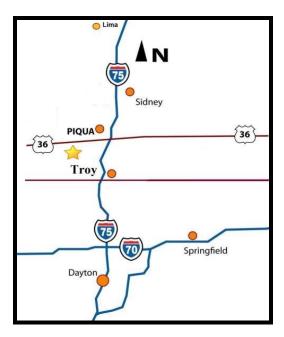

#### Location:

• Miami County is part of the I-75 corridor with access to the interstate from multiple different interchanges. Along with easy access to I-75, I-70 is only 20 minutes south of Piqua. These interstates provide major access to many different markets within a day's drive.