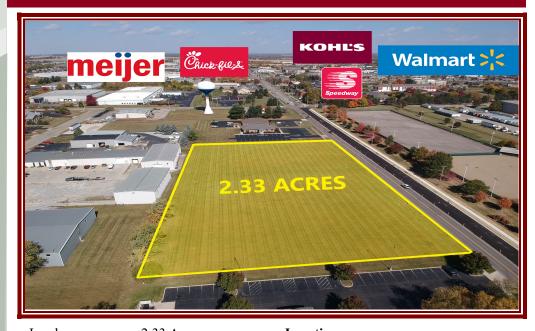

**Available: 2.33 Acres** 

For Sale:

#### - Nice Location adjacent to medical & office buildings

- Ready for Development!
- Easy Access

For information, contact:

#### **Highlights:**

- High Profile
- General Business District
- High Traffic Count
- Huge Growth Corridor