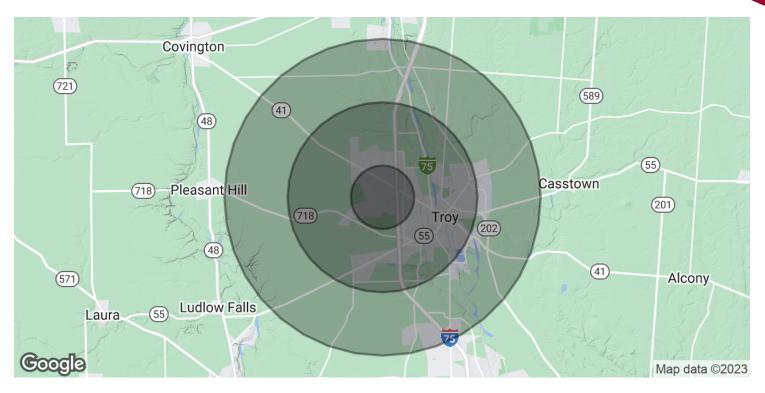

## **DEMOGRAPHICS MAP & REPORT**

TIMOTHY ECHEMANN, SIOR, CCIM 937.492.4423 techemann@ipbindustrial.com INDUSTRIAL PROPERTY BROKERS, LLC 2490 Landman Mill Road, Piqua, OH 45356 937.492.4423 | IPBindustrial.com

## **150 S. STANFIELD ROAD**

150 S. STANFIELD ROAD, TROY, OH 45373

| POPULATION           | 1 MILE | 3 MILES | 5 MILES |
|----------------------|--------|---------|---------|
| Total Population     | 2,638  | 24,960  | 36,125  |
| Average Age          | 41.6   | 39.0    | 40.7    |
| Average Age (Male)   | 38.0   | 36.4    | 38.5    |
| Average Age (Female) | 43.0   | 40.5    | 41.9    |
|                      |        |         |         |

| HOUSEHOLDS & INCOME | 1 MILE    | 3 MILES   | 5 MILES   |
|---------------------|-----------|-----------|-----------|
| Total Households    | 1,289     | 10,113    | 14,625    |
| # of Persons per HH | 2.0       | 2.5       | 2.5       |
| Average HH Income   | \$73,749  | \$72,103  | \$75,214  |
| Average House Value | \$162,415 | \$153,961 | \$162,329 |