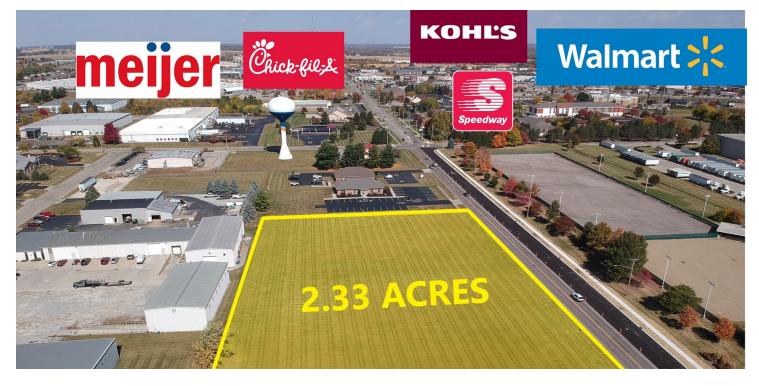

COMMERCIAL LAND FOR SALE 150 S. STANFIELD ROAD

150 S. STANFIELD ROAD, TROY, OH 45373

#### **OFFERING SUMMARY**

Lot Size:

2.33 Acres

Zoning:

General Business District

### **PROPERTY HIGHLIGHTS**

- High Profile
- General Business District
- High Traffic Count
- Huge Growth Corridor

## **EXECUTIVE SUMMARY**

TIMOTHY ECHEMANN, SIOR, CCIM 937.492.4423 techemann@ipbindustrial.com

COMMERCIAL LAND FOR SALE