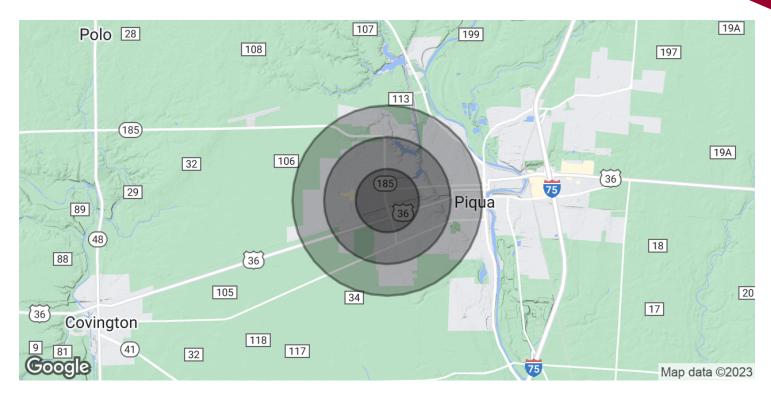

### **DEMOGRAPHICS MAP & REPORT**

# **141 SUNSET DRIVE**

141 SUNSET DRIVE, PIQUA, OH 45356

| POPULATION           | 0.5 MILES | 1 MILE | 1.5 MILES |
|----------------------|-----------|--------|-----------|
| Total Population     | 1,873     | 6,933  | 13,509    |
| Average Age          | 42.8      | 40.4   | 39.1      |
| Average Age (Male)   | 37.4      | 35.8   | 36.2      |
| Average Age (Female) | 49.1      | 45.2   | 42.0      |
|                      |           |        |           |

| HOUSEHOLDS & INCOME | 0.5 MILES | 1 MILE   | 1.5 MILES |
|---------------------|-----------|----------|-----------|
| Total Households    | 819       | 3,012    | 5,837     |
| # of Persons per HH | 2.3       | 2.3      | 2.3       |
| Average HH Income   | \$54,872  | \$51,869 | \$52,493  |
| Average House Value | \$105,519 | \$97,787 | \$92,588  |