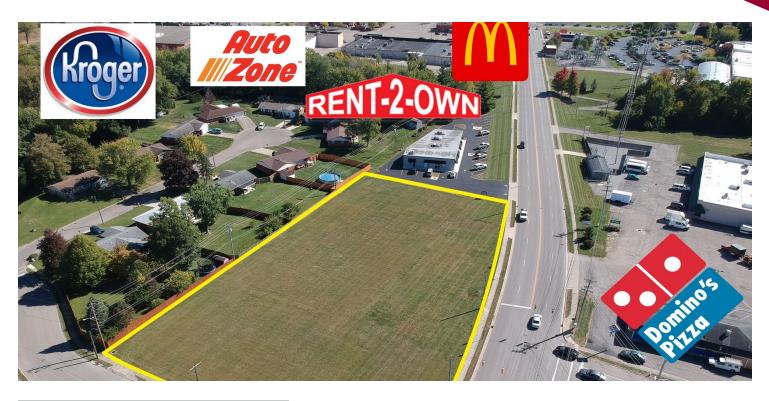

COMMERCIAL LAND FOR SALE

# **141 SUNSET DRIVE**

141 SUNSET DRIVE, PIQUA, OH 45356

**SALE PRICE** 

\$145,000 / ACRE

**OFFERING SUMMARY** 

Lot Size: 1.59 Acres

Zoning: B; General Business

#### **PROPERTY HIGHLIGHTS**

- Easy Access
- High Profile
- General Business Zoning
- Retail Area

## **EXECUTIVE SUMMARY**

COMMERCIAL LAND FOR SALE

# **141 SUNSET DRIVE**

141 SUNSET DRIVE, PIQUA, OH 45356

### COMMERCIAL LAND FOR SALE

# **141 SUNSET DRIVE**

141 SUNSET DRIVE, PIQUA, OH 45356

| POPULATION           | 0.5 MILES | 1 MILE | 1.5 MILES |
|----------------------|-----------|--------|-----------|
| Total Population     | 1,873     | 6,933  | 13,509    |
| Average Age          | 42.8      | 40.4   | 39.1      |
| Average Age (Male)   | 37.4      | 35.8   | 36.2      |
| Average Age (Female) | 49.1      | 45.2   | 42.0      |
|                      |           |        |           |