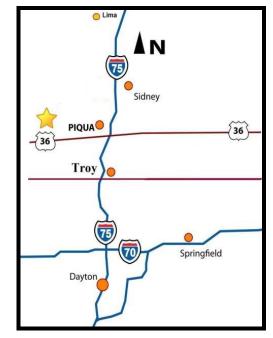

**Location:** 

• Miami County is part of the I-75 corridor with access to the interstate from multiple different interchanges. Along with easy access to I-75, I-70 is only 20 minutes south of Piqua. These interstates provide major access to many different markets within a day's drive.