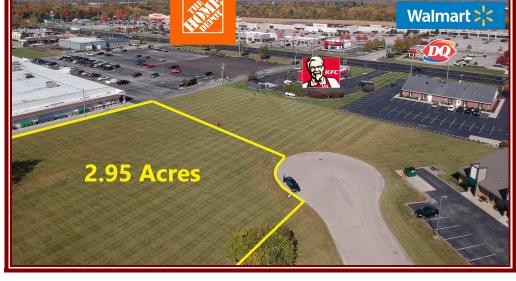

### **Available:**

2.95 Acres

For Sale:

\$80,000/Acre

Land: 2.95 Acres

Zoning: R3; Multi-Family Residential District

Parcel Number: N44-074600

Annual Taxes: \$3,145.28

#### **Highlights:**

- Office Opportunity
- Busy Retail Location
- Adjacent .9 Acres Available
- 163' Frontage
- Close to I-75, Exit 82, Shopping,
  Gas, Mall, Fast Food, Groceries, JVS,
  Edison State Community College