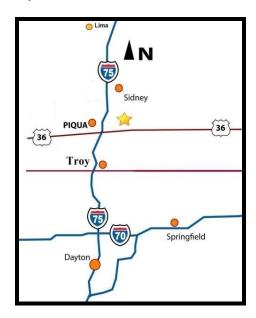

#### **Location:**

• Miami County is part of the I-75 corridor with access to the interstate from multiple different interchanges. Along with easy access to I-75, I-70 is only 20 minutes south of Piqua. These interstates provide major access to many different markets within a day's drive.