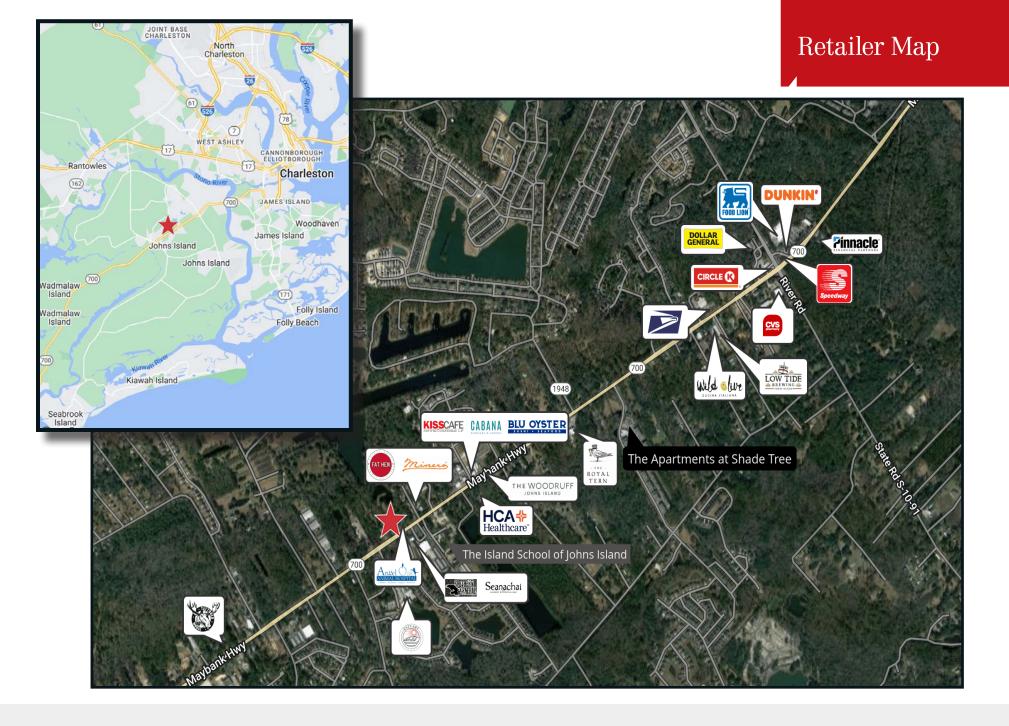

#### **PROPERTY HIGHLIGHTS:**

- New build-to-suit opportunity on Maybank Highway
- Located on the major thoroughfare of rapidly expanding Johns Island between River Road and Bohicket Road
- Up to 58,136 SF of new construction for medical/professional office or retail
- Construction anticipated to begin in the 3rd Quarter of 2024
- The development is located at the entrance to the future Lowtide Brewery
- Surrounded by multiple new developments, restaurants, and retail
- High visibility & frontage on Maybank and ample parking
- Zoned: PD- Planned Development City of Charleston
- TMS #: 313-00-00-306, 307 & 031

### Bird's Eye North

# Bird's Eye South

# Bird's Eye Rear

DISCLAIMER: The information contained herein has been given to us by the owner of the property or other sources we deem reliable. We have no reason to doubt its accuracy, but we do not guarantee it. All information should be verified prior to purchase or lease.