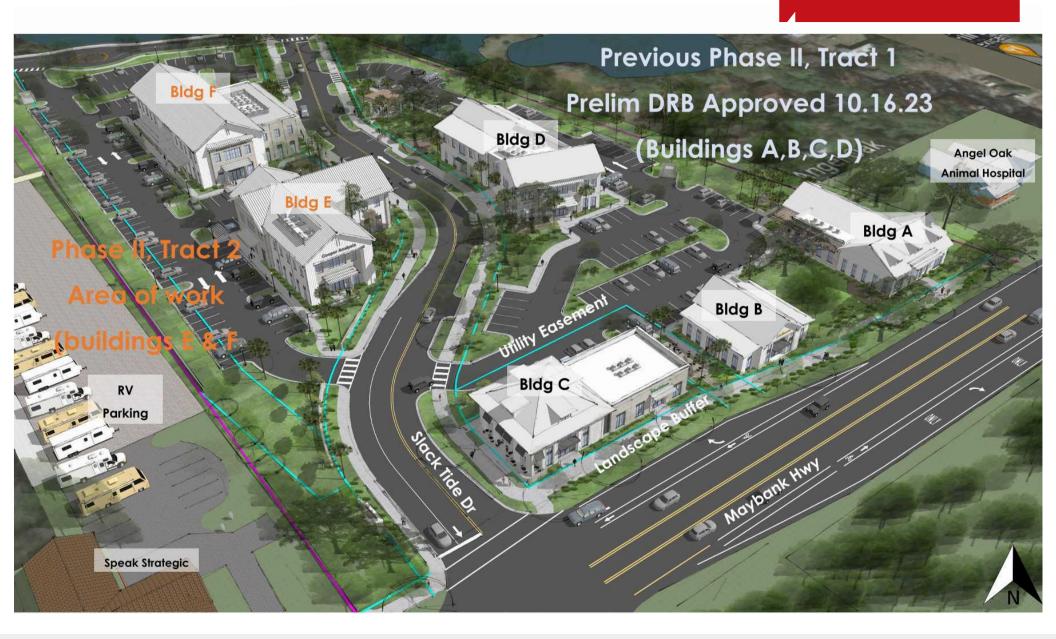

#### **PROPERTY HIGHLIGHTS:**

- New build-to-suit opportunity on Maybank Highway
- Located on the major thoroughfare of rapidly expanding Johns Island between River Road and Bohicket Road
- Up to 58,136 SF of new construction for medical/professional office or retail
- Construction anticipated to begin in the 3rd Quarter of 2024
- The development is located at the entrance to the future Lowtide Brewery
- Surrounded by multiple new developments, restaurants, and retail
- High visibility & frontage on Maybank and ample parking
- Zoned: PD- Planned Development City of Charleston
- TMS #: 313-00-00-306, 307 & 031