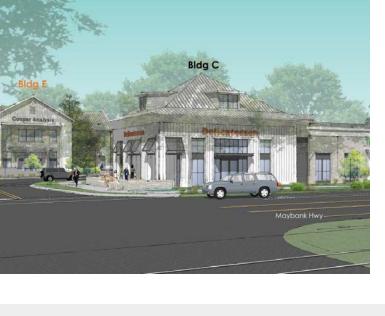

#### **PROPERTY HIGHLIGHTS:**

- New build-to-suit opportunity on Maybank Highway
- Located on the major thoroughfare of rapidly expanding Johns Island between River Road and Bohicket Road
- Up to 58,136 SF of new construction for medical/professional office or retail
- Construction anticipated to begin in the 3rd Quarter of 2024
- The development is located at the entrance to the future Lowtide Brewery
- Surrounded by multiple new developments, restaurants, and retail
- High visibility & frontage on Maybank and ample parking
- Zoned: PD- Planned Development City of Charleston
- TMS #: 313-00-00-306, 307 & 031