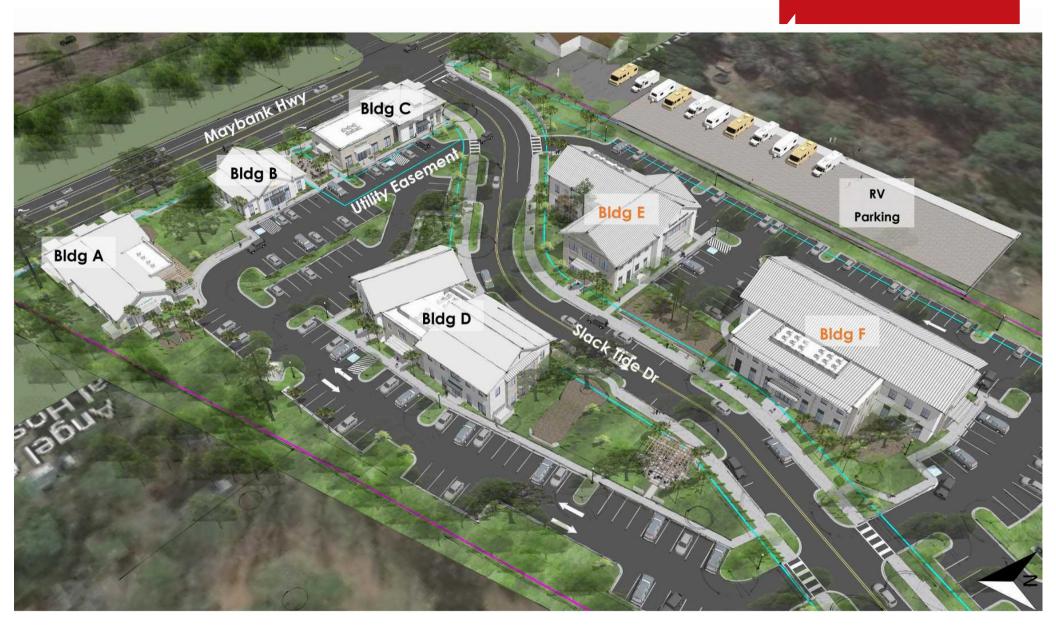

n

a ante

LOW TIDE

141 Williman Street Charleston, South Carolina 29403 +1 843.720.4944 naicharleston.com

LIVE OAK

SPIN



#### **PROPERTY HIGHLIGHTS:**

- New build-to-suit opportunity on Maybank Highway
- Located on the major thoroughfare of rapidly expanding Johns Island between River Road and Bohicket Road
- Up to 58,136 SF of new construction for medical/professional office or retail
- Construction anticipated to begin in the 3rd Quarter of 2024
- The development is located at the entrance to the future Lowtide Brewery
- Surrounded by multiple new developments, restaurants, and retail
- High visibility & frontage on Maybank and ample parking
- Zoned: PD- Planned Development City of Charleston
- TMS #: 313-00-00-306, 307 & 031









### Bird's Eye North





# Bird's Eye South





# Bird's Eye Rear

















DISCLAIMER: The information contained herein has been given to us by the owner of the property or other sources we deem reliable. We have no reason to doubt its accuracy, but we do not guarantee it. All information should be verified prior to purchase or lease.