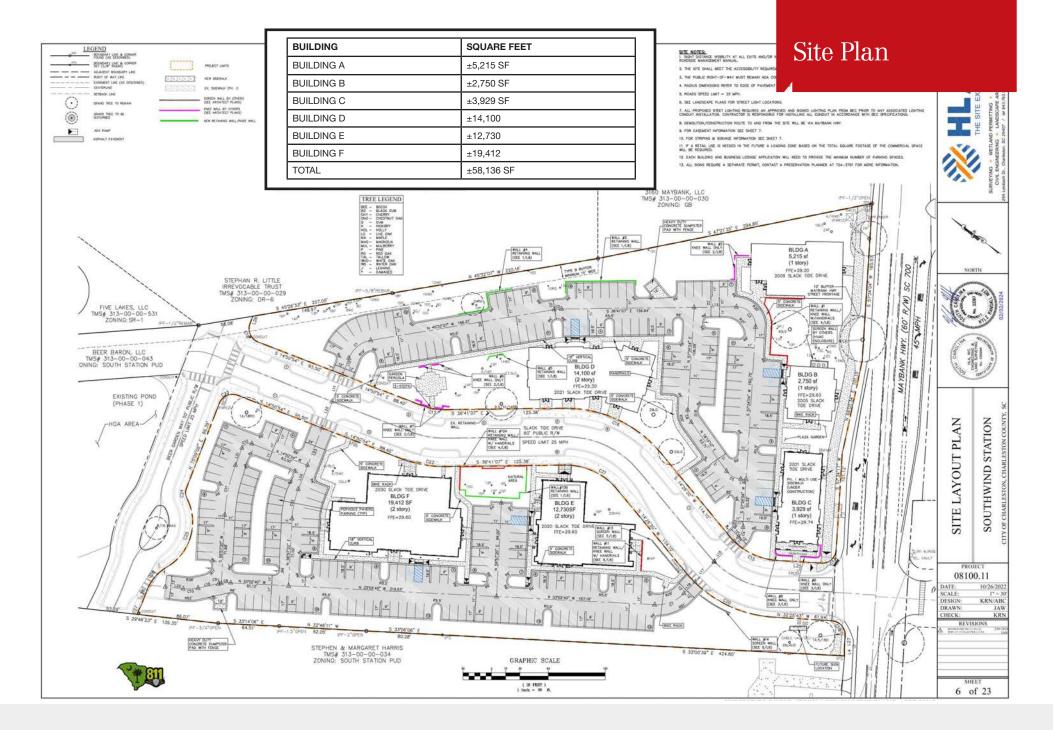

#### **PROPERTY HIGHLIGHTS:**

- New build-to-suit opportunity on Maybank Highway
- Located on the major thoroughfare of rapidly expanding Johns Island between River Road and Bohicket Road
- Up to 58,136 SF of new construction for medical/professional office or retail
- Construction anticipated to begin in the 3rd Quarter of 2024
- The development is located at the entrance to the future Lowtide Brewery
- Surrounded by multiple new developments, restaurants, and retail
- High visibility & frontage on Maybank and ample parking
- Zoned: PD- Planned Development City of Charleston
- TMS #: 313-00-00-306, 307 & 031