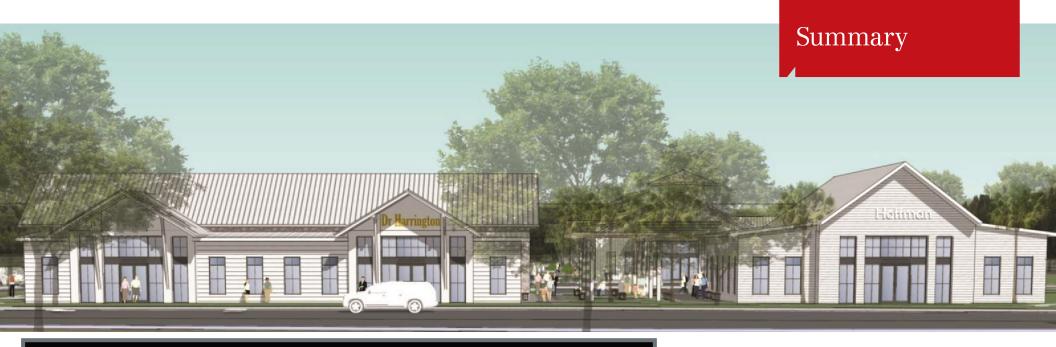

#### **PROPERTY HIGHLIGHTS:**

- New build-to-suit opportunity on Maybank Highway
- Located on the major thoroughfare of rapidly expanding Johns Island between River Road and Bohicket Road
- Up to 58,136 SF of new construction for medical/professional office or retail
- Construction anticipated to begin in the 3rd Quarter of 2024
- The development is located at the entrance to the future Lowtide Brewery
- Surrounded by multiple new developments, restaurants, and retail
- High visibility & frontage on Maybank and ample parking
- Zoned: PD- Planned Development City of Charleston
- TMS #: 313-00-00-306, 307 & 031