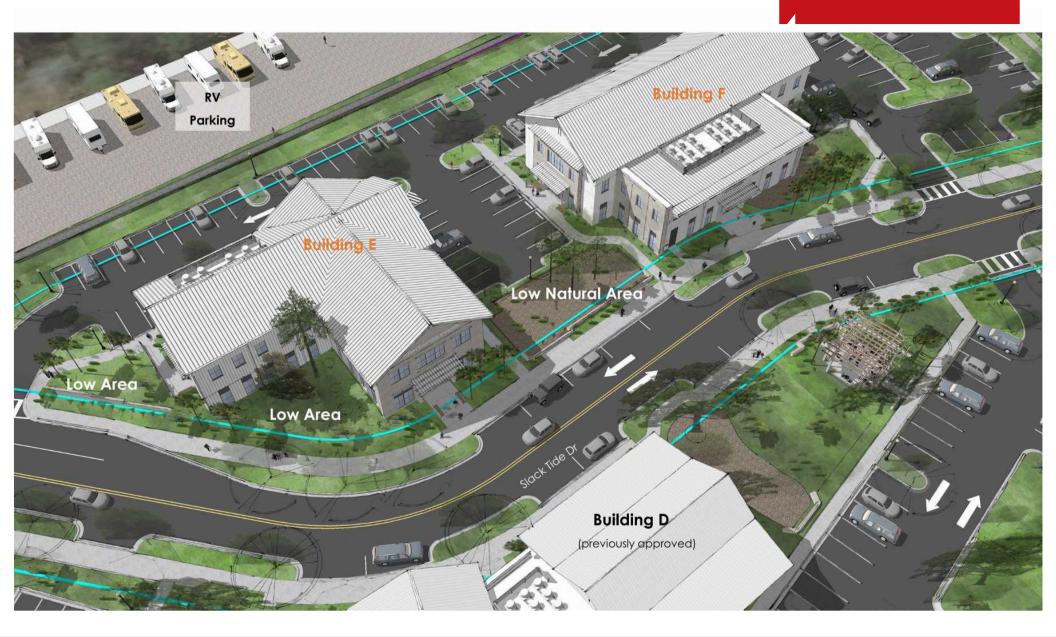

1 Williman Street Charleston, South Carolina 29403 +1 843.720.4944 naicharleston.com

LIVE OAK

SPIN



#### **PROPERTY HIGHLIGHTS:**

- New build-to-suit opportunity on Maybank Highway
- Located on the major thoroughfare of rapidly expanding Johns Island between River Road and Bohicket Road
- Up to 58,136 SF of new construction for medical/professional office or retail
- Construction anticipated to begin in the 3rd Quarter of 2024
- The development is located at the entrance to the future Lowtide Brewery
- Surrounded by multiple new developments, restaurants, and retail
- High visibility & frontage on Maybank and ample parking
- Zoned: PD- Planned Development City of Charleston
- TMS #: 313-00-00-306, 307 & 031









### Bird's Eye North





# Bird's Eye South





# Bird's Eye Rear

















DISCLAIMER: The information contained herein has been given to us by the owner of the property or other sources we deem reliable. We have no reason to doubt its accuracy, but we do not guarantee it. All information should be verified prior to purchase or lease.