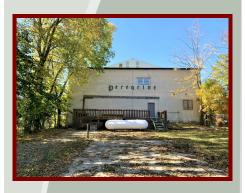

## Industrial Facility 7 School Street Laura, Ohio 45337

Scan for more info

## (5 Miles East of West Milton)

Available: 27,950 SF

For Sale or Lease: \$395,000

\$2.40 Gross SF/Year

For information, contact:

Tim Echemann, slor, ccim 937.492.4423

techemann@IPBindustrial.com www.IPBindustrial.com