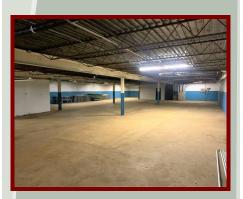

Land: .35 Acres Stories: Two

Square Footage: 27,950 SF Year Built: 1969

Warehouse SF: 25,950 SF Roof: Metal

Office SF: 2,000 SF Utilities: City Water, Sewer,

**HVAC Plant:** 

Restrooms:

& Propane

65' x 215'

10'

Docks: Two Lighting: LED

Power: 480 Volt Parking Spaces: 15

400 Amp
III Phase Outside Storage: Yes

<u>Highlights:</u> Expandable Land: No

• Freight Elevator Zoning: L-1; Light

• Low Lease Rates Industrial