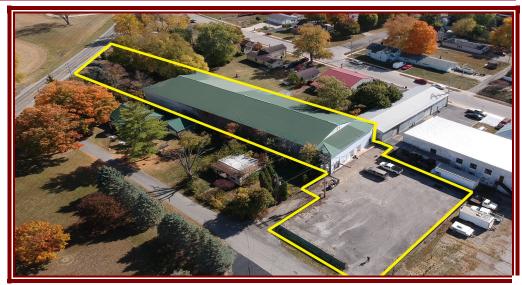

## Industrial Facility 7 School Street Laura, Ohio 45337

Scan for more info

## (5 Miles East of West Milton)

Available: 27,950 SF

For Sale or Lease: \$395,000

\$2.40 Gross SF/Year

For information, contact:

Tim Echemann, slor, ccim 937.492.4423

techemann@IPBindustrial.com www.IPBindustrial.com

Land: .35 Acres Stories: Two

Square Footage: 27,950 SF Year Built: 1969

Warehouse SF: 25,950 SF Roof: Metal

Office SF: 2,000 SF Utilities: City Water, Sewer,

**HVAC Plant:** 

Restrooms:

& Propane

65' x 215'