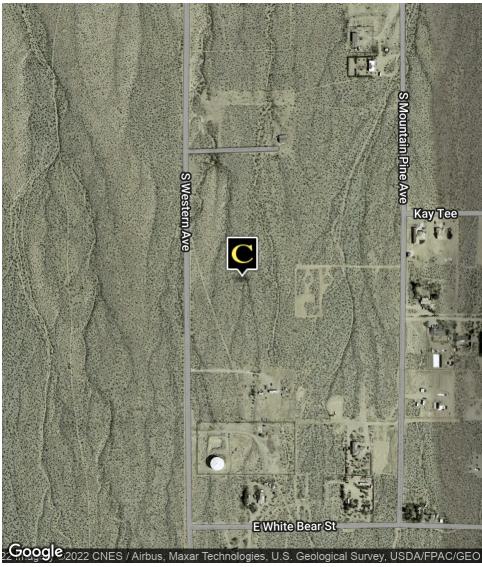

# S OF SWC KAY TEE DR & WESTERN AVE COBE

Scenic, AZ 86432

#### PROPERTY SUMMARY

**Sale Price:** \$100,000 - \$110,000 ea. **Lot Size:** 1.125 AC per lot **APN #:** 402-25-025

**Zoning:** AR - Agricultural Residential **Cross Streets:** Kay Tee Dr & Western Ave

#### **AVAILABILE**

| Subject Site | Acres Available | Sale Price |
|--------------|-----------------|------------|
| Lot 2        | 1.125           | \$100,000  |
| Lot 3        | 1.125           | \$100,000  |
| Lot 4        | 1.125           | \$110,000  |

#### **PROPERTY OVERVIEW**

Three 1.125 AC lots (3.375 AC total) are now available for sale in the unincorported community of Scenic, AZ in Mohave County. The agricultural residential flat land properties are surrounded by the natural beauty of the Mohave desert and mountains. The lots are minutes to the Mesquite, Nevada border and within an hour of the Utah border. Nearby golf courses and access to Utah's National Parks are just a little more down the road.