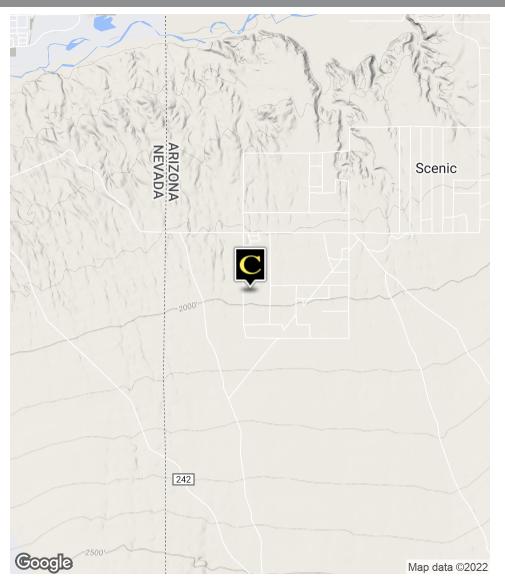

# S OF SWC KAY TEE DR & WESTERN AVE COBE

Scenic, AZ 86432

#### PROPERTY SUMMARY

**Sale Price:** \$100,000 - \$110,000 ea. **Lot Size:** 1.125 AC per lot **APN #:** 402-25-025

**Zoning:** AR - Agricultural Residential **Cross Streets:** Kay Tee Dr & Western Ave

#### **PROPERTY OVERVIEW**

Three 1.125 AC lots (3.375 AC total) are now available for sale in the unincorported community of Scenic, AZ in Mohave County. The agricultural residential flat land properties are surrounded by the natural beauty of the Mohave desert and mountains. The lots are minutes to the Mesquite, Nevada border and within an hour of the Utah border. Nearby golf courses and access to Utah's National Parks are just a little more down the road.