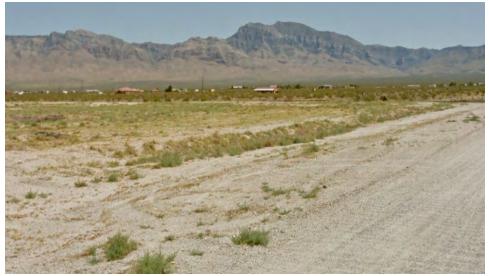

#### **PROPERTY OVERVIEW**

Three 1.125 AC lots (3.375 AC total) are now available for sale in the unincorported community of Scenic, AZ in Mohave County. The agricultural residential flat land properties are surrounded by the natural beauty of the Mohave desert and mountains. The lots are minutes to the Mesquite, Nevada border and within an hour of the Utah border. Nearby golf courses and access to Utah's National Parks are just a little more down the road.

#### **PROPERTY HIGHLIGHTS**

- Located within the Littlefield Unified School District, geographically the lagest in AZ
- Adjacent/minutes to Mesquite, NV & within an hour of the Utah border
- The property has been surveyed by a licensed surveyor
- Portable water line
- Electric service by Dixie Power
- Garbage collection at Virgin Valley Disposal
- Beaver Dam Fire nearby