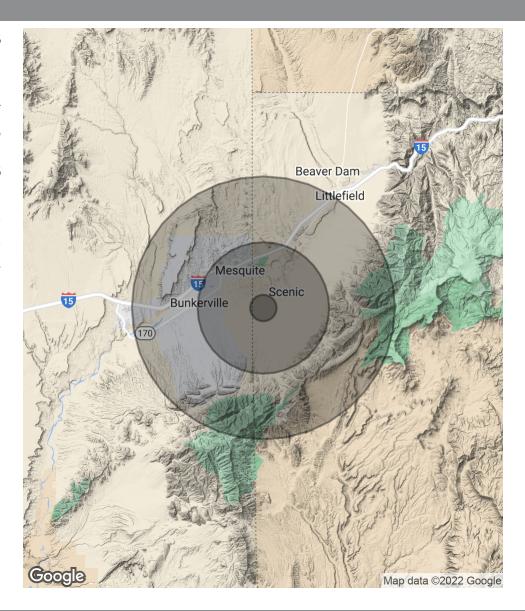

| POPULATION           | 1 MILE    | 5 MILES   | 10 MILES  |
|----------------------|-----------|-----------|-----------|
| Total Population     | 263       | 16,290    | 21,545    |
| Average Age          | 52.8      | 52.8      | 56.2      |
| Average Age (Male)   | 62.9      | 54.8      | 57.7      |
| Average Age (Female) | 50.4      | 51.8      | 55.6      |
|                      |           |           |           |
| HOUSEHOLDS & INCOME  | 1 MILE    | 5 MILES   | 10 MILES  |
| Total Households     | 112       | 8,204     | 11,721    |
| # of Persons per HH  | 2.3       | 2.0       | 1.8       |
| Average HH Income    | \$34,960  | \$51,680  | \$53,358  |
| Average House Value  | \$196,344 | \$209,540 | \$234,504 |

<sup>\*</sup> Demographic data derived from 2020 ACS - US Census