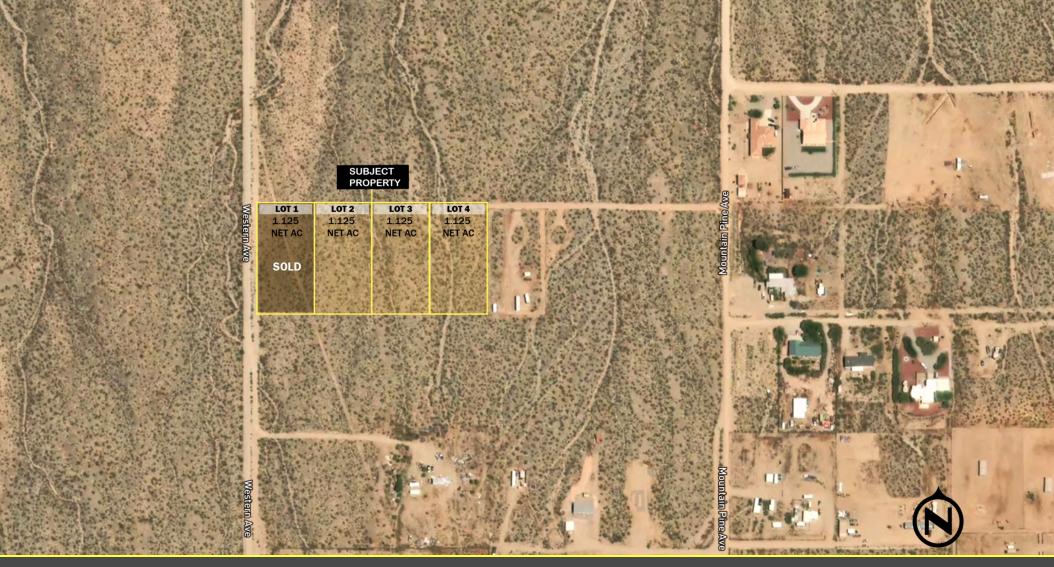

#### PROPERTY SUMMARY

**Sale Price:** \$100,000 - \$110,000 ea. **Lot Size:** 1.125 AC per lot **APN #:** 402-25-025

**Zoning:** AR - Agricultural Residential **Cross Streets:** Kay Tee Dr & Western Ave

#### **AVAILABILE**

| Subject Site | Acres Available | Sale Price |
|--------------|-----------------|------------|
| Lot 2        | 1.125           | \$100,000  |
| Lot 3        | 1.125           | \$100,000  |
| Lot 4        | 1.125           | \$110,000  |

#### **PROPERTY OVERVIEW**

Three 1.125 AC lots (3.375 AC total) are now available for sale in the unincorported community of Scenic, AZ in Mohave County. The agricultural residential flat land properties are surrounded by the natural beauty of the Mohave desert and mountains. The lots are minutes to the Mesquite, Nevada border and within an hour of the Utah border. Nearby golf courses and access to Utah's National Parks are just a little more down the road.