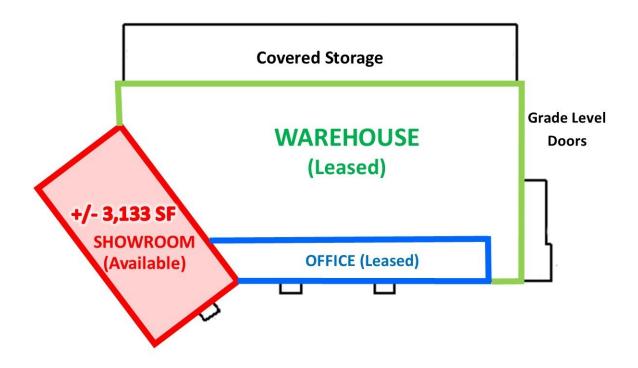

#### **PROPERTY OVERVIEW**

Highly visible retail showroom space fronting US1 in the heart of Stuart's retail corridor. 3,133 sf of open showroom with bright natural light and two restrooms. Outstanding signage available on building and on monument sign.

#### **OFFERING SUMMARY**

Building Size: 14,768 SF

Zoning: B-2 (City of Stuart)

Available SF:

Traffic Count: 32,000 AADT

JAIME CHAMBERLIN
VICE PRESIDENT, BROKER
Mobile 772.486.3330
jaime@slccommercial.com

JEFFREY D.
CHAMBERLIN
PRESIDENT/BROKER, CCIM,
SIOR
Mobile 772.528.6056
chamberlin@slccommercial.com