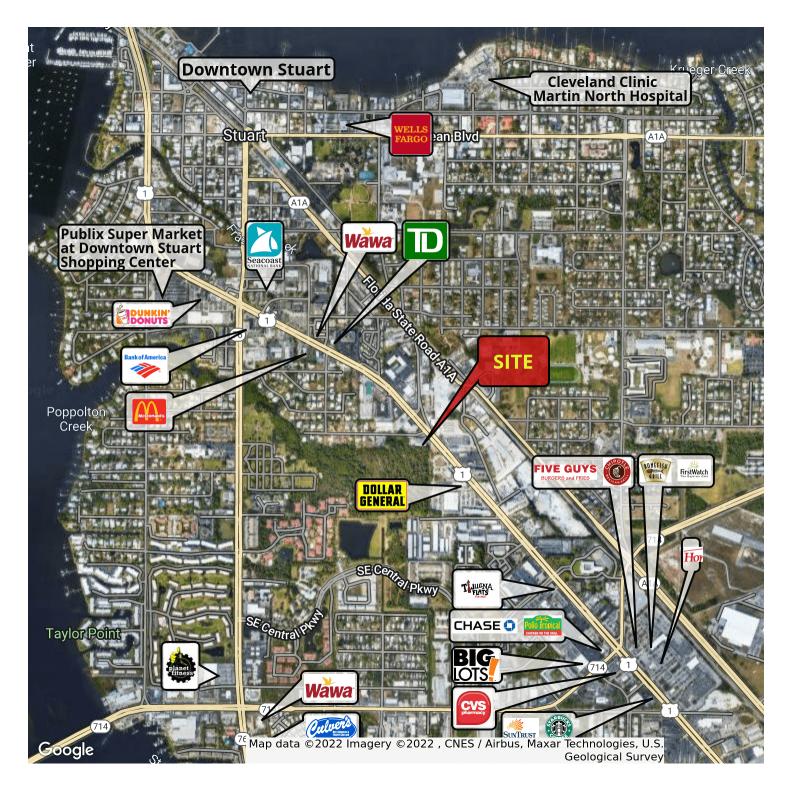

IEW**

Highly visible retail showroom space fronting US1 in the heart of Stuart's retail corridor. 3,133 sf of open showroom with bright natural light and two restrooms. Outstanding signage available on building and on monument sign.

#### **OFFERING SUMMARY**

Building Size: 14,768 SF

Zoning: B-2 (City of Stuart)

Available SF:

Traffic Count: 32,000 AADT



JAIME CHAMBERLIN
VICE PRESIDENT, BROKER
Mobile 772.486.3330
jaime@slccommercial.com



JEFFREY D.
CHAMBERLIN
PRESIDENT/BROKER, CCIM,
SIOR
Mobile 772.528.6056
chamberlin@slccommercial.com

772.220.4096 | slccommercial.com





LEASE RATE Negotiable

### **Additional Photos**

1420 SE FEDERAL HIGHWAY







1420 SE FEDERAL HIGHWAY





## Signage

#### 1420 SE FEDERAL HIGHWAY







## Retailer Map US1 Stuart

1420 SE FEDERAL HIGHWAY





### **Additional Photos**

1420 SE FEDERAL HIGHWAY







## Demographics Map

1420 SE FEDERAL HIGHWAY



| POPULATION                            | 0.5 MILES            | 1 MILE          | 1.5 MILES              |
|---------------------------------------|----------------------|-----------------|------------------------|
| Total population                      | 1,230                | 6,451           | 14,566                 |
| Median age                            | 40.4                 | 49.1            | 50.9                   |
| Median age (Male)                     | 35.7                 | 43.9            | 46.9                   |
| Median age (Female)                   | 41.4                 | 50.6            | 52.8                   |
|                                       |