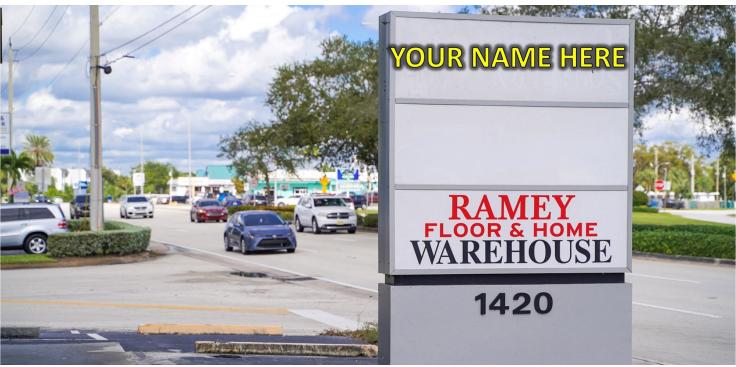

Federal Highway

Stuart, FL 34994

#### **PROPERTY OVERVIEW**

Highly visible retail showroom space fronting US1 in the heart of Stuart's retail corridor. 3,133 sf of open showroom with bright natural light and two restrooms. Outstanding signage available on building and on monument sign.

#### **OFFERING SUMMARY**

Building Size: 14,768 SF

Zoning: B-2 (City of Stuart)

Available SF:

Traffic Count: 32,000 AADT



JAIME CHAMBERLIN
VICE PRESIDENT, BROKER
Mobile 772.486.3330
jaime@slccommercial.com



JEFFREY D.
CHAMBERLIN
PRESIDENT/BROKER, CCIM,
SIOR
Mobile 772.528.6056
chamberlin@slccommercial.com

772.220.4096 | slccommercial.com





LEASE RATE Negotiable

### **Additional Photos**

1420 SE FEDERAL HIGHWAY







1420 SE FEDERAL HIGHWAY





## Signage

#### 1420 SE FEDERAL HIGHWAY







## Retailer Map US1 Stuart

1420 SE FEDERAL HIGHWAY





### **Additional Photos**

1420 SE FEDERAL HIGHWAY







## Demographics Map

1420 SE FEDERAL HIGHWAY



| POPULATION                            | 0.5 MILES            | 1 MILE          | 1.5 MILES              |
|---------------------------------------|----------------------|-----------------|------------------------|
| Total population                      | 1,230                | 6,451           | 14,566                 |
| Median age                            | 40.4                 | 49.1            | 50.9                   |
| Median age (Male)                     | 35.7                 | 43.9            | 46.9                   |
| Median age (Female)                   | 41.4                 | 50.6            | 52.8