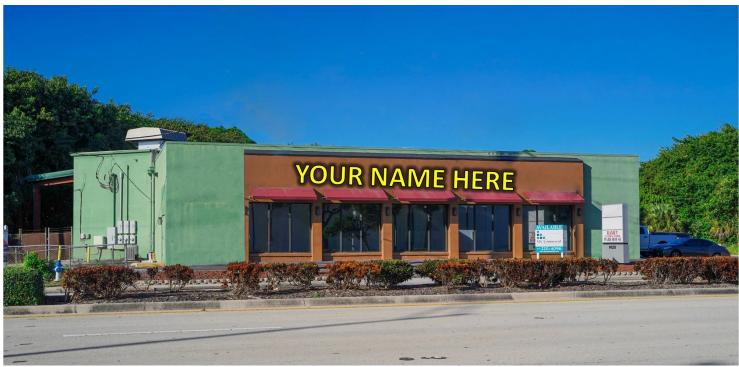

# FOR LEASE

■ 1420 SE Federal Highway

Stuart, FL 34994

#### **PROPERTY OVERVIEW**

Highly visible retail showroom space fronting US1 in the heart of Stuart's retail corridor. 3,133 sf of open showroom with bright natural light and two restrooms. Outstanding signage available on building and on monument sign.

#### **OFFERING SUMMARY**

Building Size: 14,768 SF

Zoning: B-2 (City of Stuart)

Available SF:

Traffic Count: 32,000 AADT



JAIME CHAMBERLIN
VICE PRESIDENT, BROKER
Mobile 772.486.3330
jaime@slccommercial.com



JEFFREY D.
CHAMBERLIN
PRESIDENT/BROKER, CCIM,
SIOR
Mobile 772.528.6056
chamberlin@slccommercial.com

772.220.4096 | slccommercial.com





LEASE RATE Negotiable

### **Additional Photos**

1420 SE FEDERAL HIGHWAY







1420 SE FEDERAL HIGHWAY





## Signage

#### 1420 SE FEDERAL HIGHWAY







## Retailer Map US1 Stuart

1420 SE FEDERAL HIGHWAY





### **Additional Photos**

1420 SE FEDERAL HIGHWAY







## Demographics Map

1420 SE FEDERAL HIGHWAY



| POPULATION                            | 0.5 MILES            | 1 MILE          | 1.5 MILES              |
|---------------------------------------|----------------------|-----------------|------------------------|
| Total population                      | 1,230                | 6,451           | 14,566                 |
| Median age                            | 40.4                 | 49.1            | 50.9                   |
| Median age (Male)                     | 35.7                 | 43.9            | 46.9                   |
| Median age (Fe