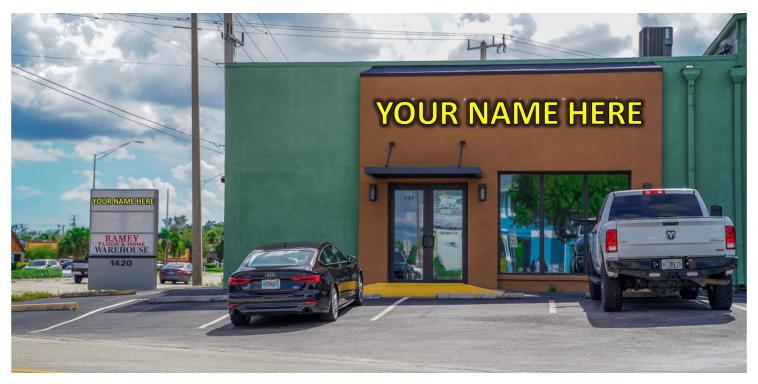

#### **PROPERTY OVERVIEW**

Highly visible retail showroom space fronting US1 in the heart of Stuart's retail corridor. 3,133 sf of open showroom with bright natural light and two restrooms. Outstanding signage available on building and on monument sign.

#### 1420 SE FEDERAL HIGHWAY