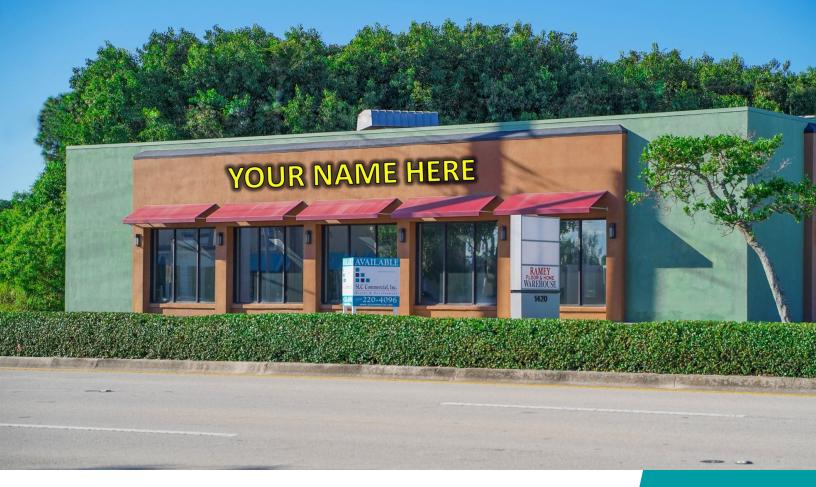

#### **PROPERTY OVERVIEW**

Highly visible retail showroom space fronting US1 in the heart of Stuart's retail corridor. 3,133 sf of open showroom with bright natural light and two restrooms. Outstanding signage available on building and on monument sign.

#### 1420 SE FEDERAL HIGHWAY