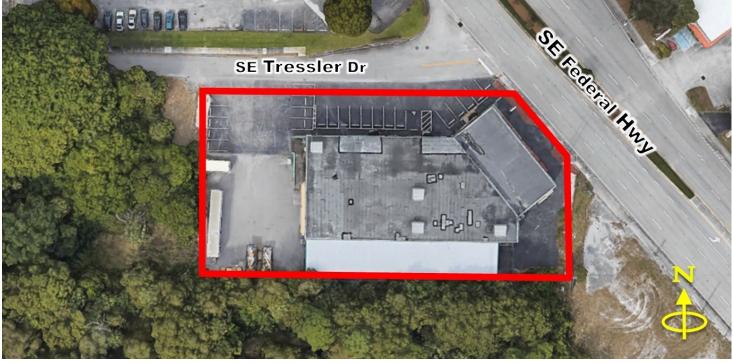

#### 1420 SE FEDERAL HIGHWAY

#### **PROPERTY OVERVIEW**

Highly visible retail showroom space fronting US1 in the heart of Stuart's retail corridor. 3,133 sf of open showroom with bright natural light and two restrooms. Outstanding signage available on building and on monument sign.

#### **OFFERING SUMMARY**

Building Size: 14,768 SF

Zoning: B-2 (City of Stuart)

Available SF:

Traffic Count: 32,000 AADT

JAIME CHAMBERLIN
VICE PRESIDENT, BROKER
Mobile 772.486.3330
jaime@slccommercial.com

JEFFREY D.
CHAMBERLIN
PRESIDENT/BROKER, CCIM,
SIOR
Mobile 772.528.6056
chamberlin@slccommercial.com