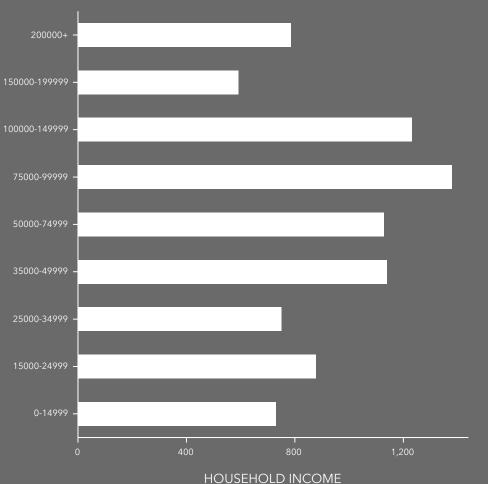

# **KEY FACTS**

19,128

Population

8,608

46.6

Median Age

\$53,995

Median Disposable Income

# **EDUCATION**

7%

No High School Diploma

31% High School

31% Some College

31% Bachelor's/Grad/Prof Degree

\$66,182

\$43,966 Per Capita Income

\$151,556

Median Net Worth

White Collar

Blue Collar

Services

15%

22%

Rate