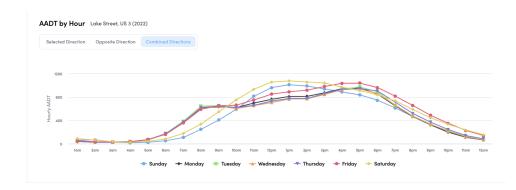

### **PROPERTY HIGHLIGHTS**

- Great location off Route 3 with over 8,000 VPD
- · Several sizes and configuration available
- · Plenty of parking for your clients
- Newly renovated and ready to move

| PROPERTY INFORMATION |                          |
|----------------------|--------------------------|
| Property Type        | Commercial-Retail-Office |
| Property Subtype     | Strip Center             |
| Zoning               | Commercial-Residential   |
| Lot Size             | 7.37 Acres               |
| Lot Frontage         | 507 ft                   |
| Lot Depth            | 634 ft                   |
| Traffic Count        | 8000                     |
| Power                | Yes                      |