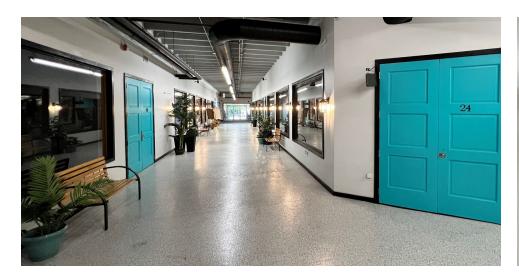

#### **AVAILABLE SPACES**

|   | SUITE              | TENANT    | SIZE (SF) | LEASE TYPE | LEASE RATE      |
|---|--------------------|-----------|-----------|------------|-----------------|
|   | Unit 11 - Retail   | Available | 900 SF    | Gross      | \$16.00 SF/yr   |
| • | Unit 6 - Retail    | Available | 2,715 SF  | Gross      | \$16.00 SF/yr   |
| • | Unit 7 - Retail    | Available | 3,509 SF  | Gross      | \$16.00 SF/yr   |
| • | Unit 9 - Retail    | Available | 3,905 SF  | Gross      | \$16.00 SF/yr   |
|   | Unit 20 E - Office | Available | 400 SF    | Gross      | \$750 per month |