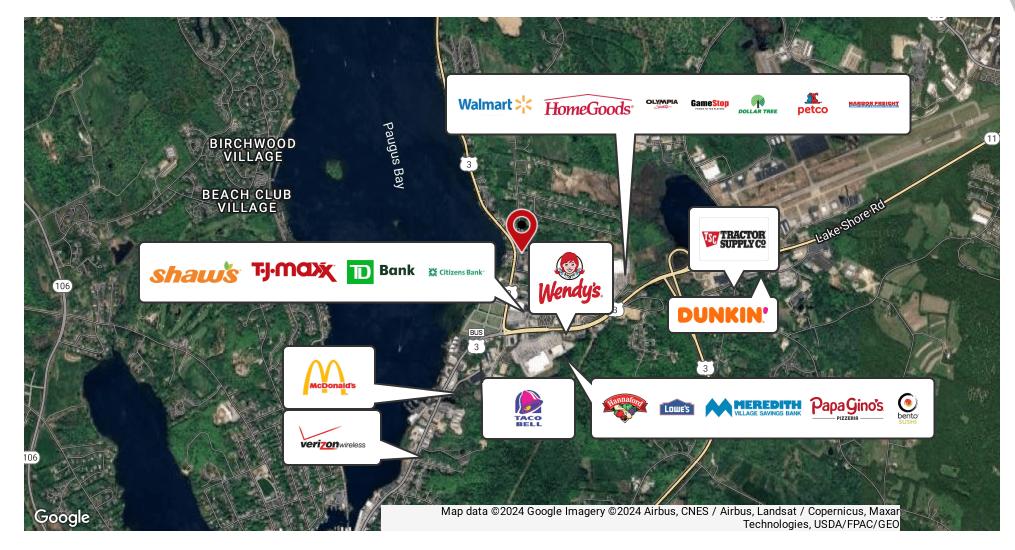

### **PROPERTY HIGHLIGHTS**

- Great location off Route 3 with over 8,000 VPD
- · Several sizes and configuration available
- · Plenty of parking for your clients
- Newly renovated and ready to move

| PROPERTY INFORMATION |                          |
|----------------------|--------------------------|
| Property Type        | Commercial-Retail-Office |
| Property Subtype     | Strip Center             |
| Zoning               | Commercial-Residential   |
| Lot Size             | 7.37 Acres               |
| Lot Frontage         | 507 ft                   |
| Lot Depth            | 634 ft                   |
| Traffic Count        | 8000                     |
| Power                | Yes                      |