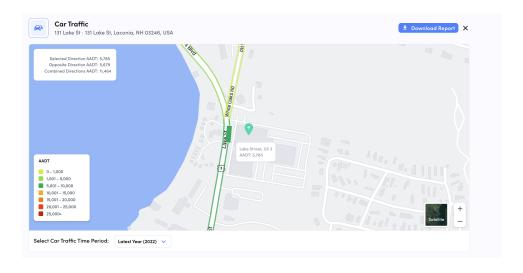

| PROPERTY INFORMATION |                          |
|----------------------|--------------------------|
| Property Type        | Commercial-Retail-Office |
| Property Subtype     | Strip Center             |
| Zoning               | Commercial-Residential   |
| Lot Size             | 7.37 Acres               |
| Lot Frontage         | 507 ft                   |
| Lot Depth            | 634 ft                   |
| Traffic Count        | 8000                     |
| Power                | Yes                      |