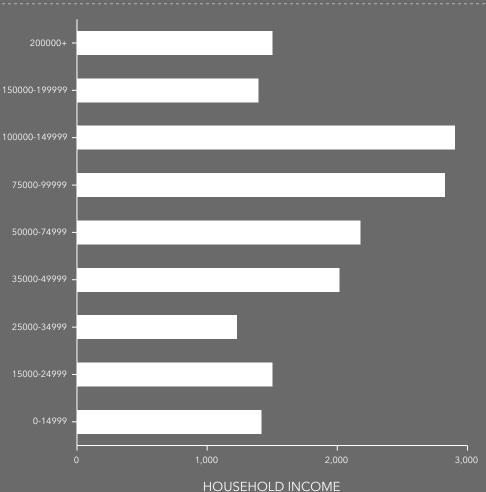

# DEMOGRAPHIC SUMMARY

Drive time of 10 minutes

# **KEY FACTS**

19,128

Population

8,608

46.6

Median Age

\$53,995

Median Disposable Income

# **EDUCATION**

7%

No High School Diploma

31% High School

31% Some College

31% Bachelor's/Grad/Prof Degree

\$66,182

\$43,966 Per Capita Income

\$151,556

Median Net Worth

White Collar

Blue Collar

Services

15%

22%

Rate