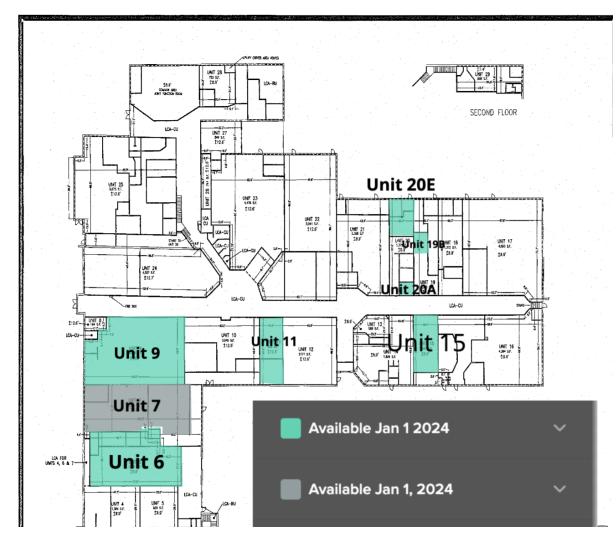

#### **AVAILABLE SPACES**

|   | SUITE              | TENANT    | SIZE (SF) | LEASE TYPE | LEASE RATE      |
|---|--------------------|-----------|-----------|------------|-----------------|
|   | Unit 11 - Retail   | Available | 900 SF    | Gross      | \$16.00 SF/yr   |
| • | Unit 6 - Retail    | Available | 2,715 SF  | Gross      | \$16.00 SF/yr   |
| • | Unit 7 - Retail    | Available | 3,509 SF  | Gross      | \$16.00 SF/yr   |
| • | Unit 9 - Retail    | Available | 3,905 SF  | Gross      | \$16.00 SF/yr   |
|   | Unit 20 E - Office | Available | 400 SF    | Gross      | \$750 per month |