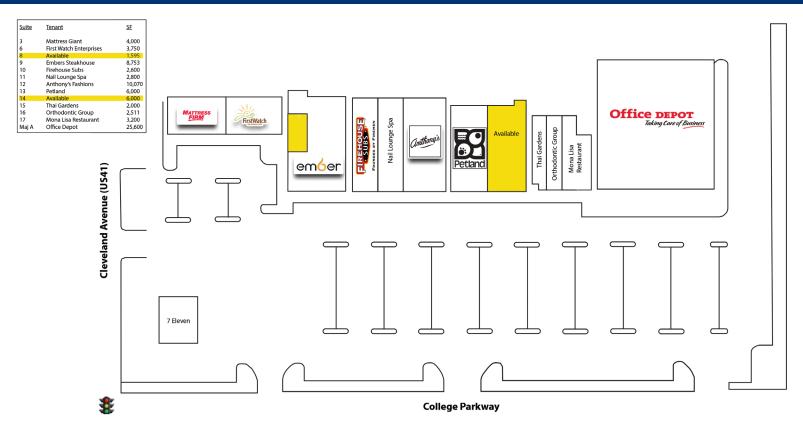

#### PROPERTY SUMMARY

Lease Rate: Call for Rates Unit 8: 1,595 SF **Unit 14:** 6,000 SF **Total GLA:** 78,879 SF Uses: Retail, Office College Parkway AADT: 37,000 CPD Cleveland Avenue AADT: 63,000 CPD 353 **Parking Spaces:** 

- Co-tenants: Office Depot, First Watch, Firehouse Subs, Mattress Firm, Petland, Ember and more.
- Pylon signage opportunities on both US-41 and College Parkway.
- Strategically located along the trade aera's main commercial artery, US-41, and the area's south access point to Cape Coral, College Parkway - over 100,000 vehicles per day.
- Half mile north of the US 41/Daniels Pkwy intersection.