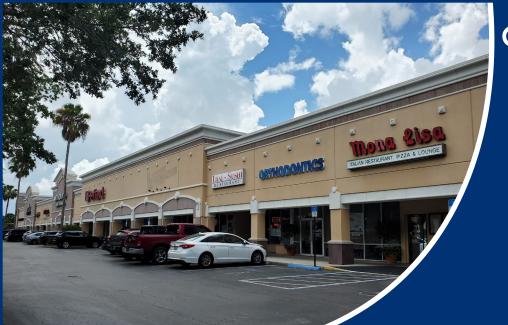

# **COLLEGE PARKWAY PLAZA**

7091 COLLEGE PARKWAY FORT MYERS, FL 33907

**RETAIL** 

**FOR LEASE** 

1,595-6,000 SF

- Co-tenants: Office Depot, First Watch, Firehouse Subs, Mattress Firm, Petland, Ember and more.
- Pylon signage opportunities on both US-41 and College Parkway.
- Strategically located along the trade aera's main commercial artery, US-41, and the area's south access point to Cape Coral, College Parkway - over 100,000 vehicles per day.
- Half mile north of the US 41/Daniels Pkwy intersection.