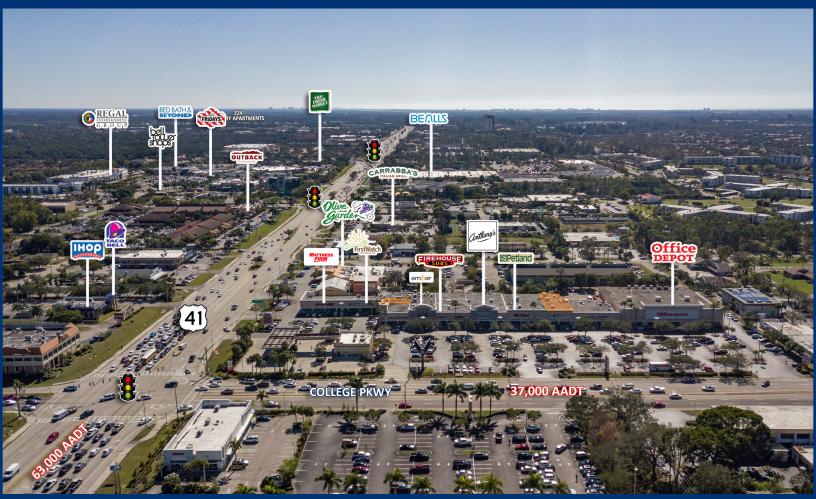

#### PROPERTY SUMMARY

Lease Rate: Call for Rates Unit 8: 1,595 SF **Unit 14:** 6,000 SF **Total GLA:** 78,879 SF Uses: Retail, Office College Parkway AADT: 37,000 CPD Cleveland Avenue AADT: 63,000 CPD 353 **Parking Spaces:** 

- Co-tenants: Office Depot, First Watch, Firehouse Subs, Mattress Firm, Petland, Ember and more.
- Pylon signage opportunities on both US-41 and College Parkway.
- Strategically located along the trade aera's main commercial artery, US-41, and the area's south access point to Cape Coral, College Parkway - over 100,000 vehicles per day.
- Half mile north of the US 41/Daniels Pkwy intersection.