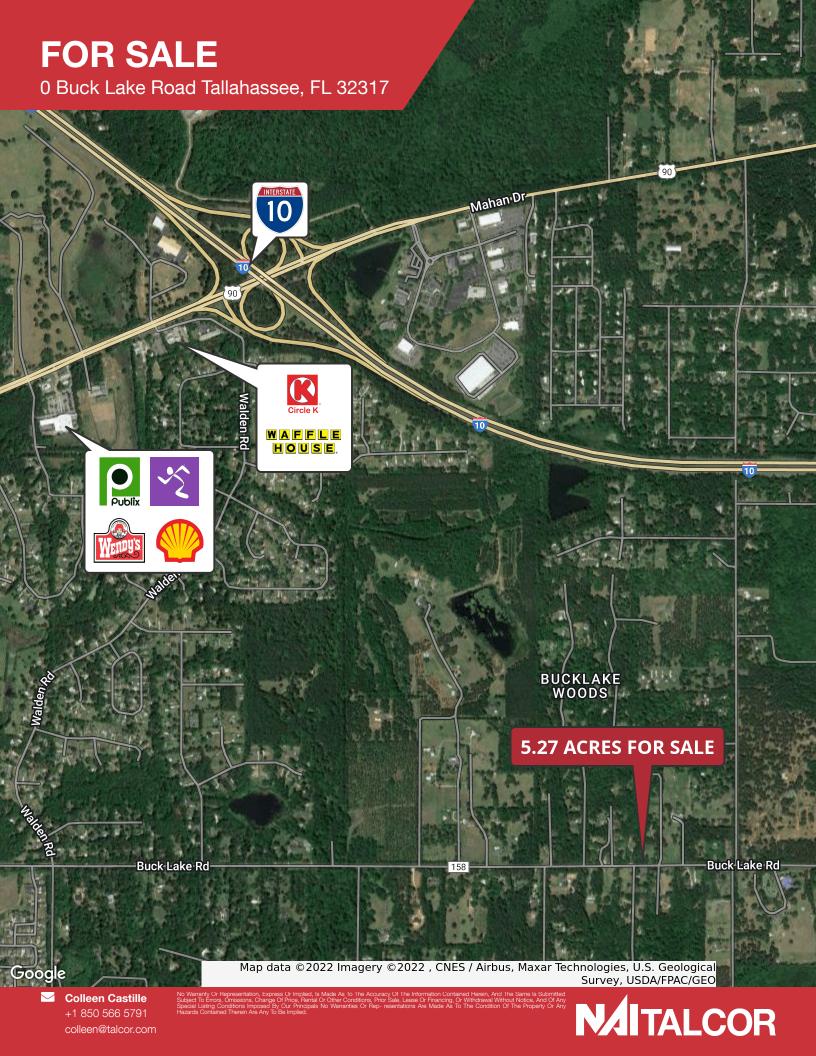

## LAND | 5.27 Acres

Like convenient living in town, but like the privacy of a wooded lot? This lovely, natural 5-acre lot with some topography can be shaped to build a beautiful, large home site in a secluded setting among other large lots. 1 Unit/5 -acre density, Urban Fringe Future Land-Use with Residential Preservation Overlay zoning. No subdividing.

- 5-acre wooded lot within the Urban Fringe
- Excellent school zones: Buck Lake Elementary;
  Swift Creek Middle School, Lincoln High School
- 4 Miles to Publix-Academy Sports.

## **FOR SALE**

0 Buck Lake Road Tallahassee, FL 32317