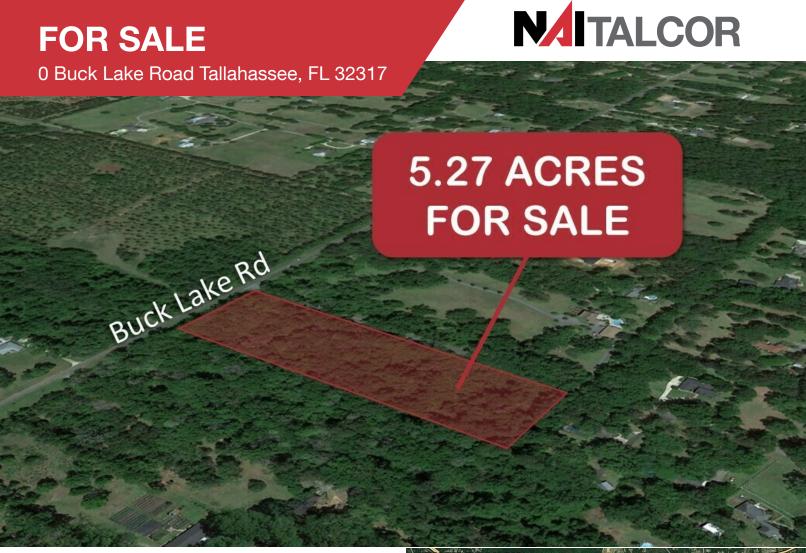

## LAND | 5.27 Acres

Like convenient living in town, but like the privacy of a wooded lot? This lovely, natural 5-acre lot with some topography can be shaped to build a beautiful, large home site in a secluded setting among other large lots. 1 Unit/5 -acre density, Urban Fringe Future Land-Use with Residential Preservation Overlay zoning. No subdividing.

## **FOR SALE**

0 Buck Lake Road Tallahassee, FL 32317