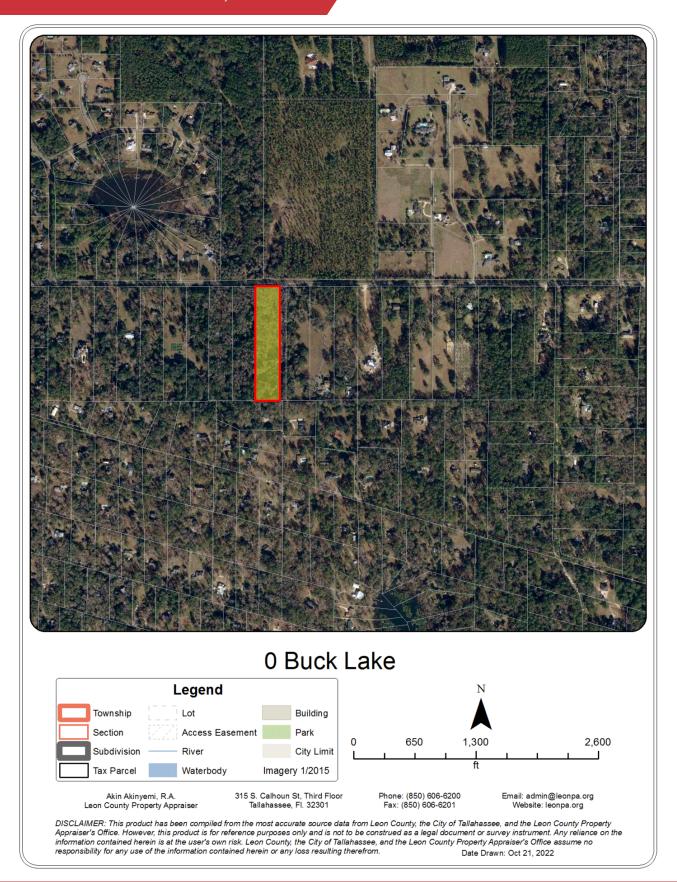

## LAND | 5.27 Acres

Like convenient living in town, but like the privacy of a wooded lot? This lovely, natural 5-acre lot with some topography can be shaped to build a beautiful, large home site in a secluded setting among other large lots. 1 Unit/5 -acre density, Urban Fringe Future Land-Use with Residential Preservation Overlay zoning. No subdividing.

## **FOR SALE**

0 Buck Lake Road Tallahassee, FL 32317