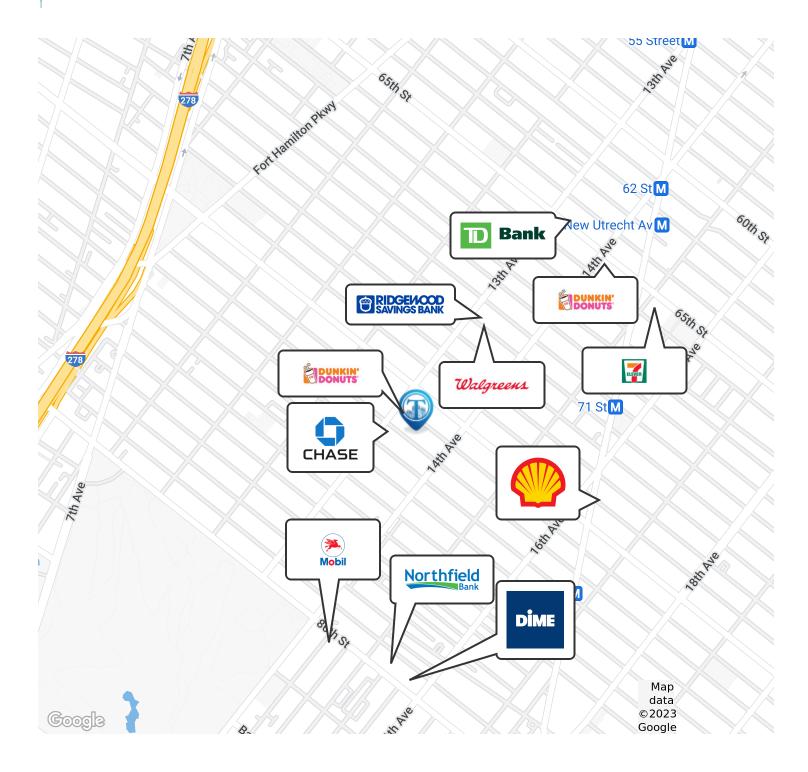

Nearby tenants include Chase Bank, Domino's Pizza, Dunkin', T-Mobile, Subway, Key Food Supermarkets, TD Bank, Burger King, Shell, Walgreens, Krispy Pizza, Meze, 7-11, Ridgewood Savings Bank, and more!

### Retailer Map

Broker is relying on Landlord or other Landlord-supplied sources for the accuracy of said information and has no knowledge of the accuracy of it. Broker makes no representation and/or warranty, expressed or implied, as to the accuracy of such information.