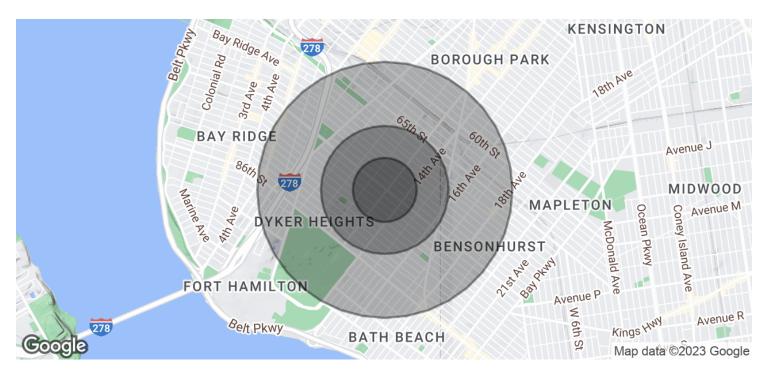

### Location Map

Broker is relying on Landlord or other Landlord-supplied sources for the accuracy of said information and has no knowledge of the accuracy of it. Broker makes no representation and/or warranty, expressed or implied, as to the accuracy of such information.

### Demographics Map & Report

| POPULATION                                                                                                                                                                                                                                                                                                                                                                                                                                                                                                                                                                                                                                                                                                                                                                                                                                                                                                                                                                                                                                                                                                                                                                                                                                                                                                                                                                                                                                                                                                                                                                                                                                                                                                                                                                                                                                                                                                                                                                                                                                                                                                                     | 0.25 MILES  | 0.5 MILES | 1 MILE    |
|--------------------------------------------------------------------------------------------------------------------------------------------------------------------------------------------------------------------------------------------------------------------------------------------------------------------------------------------------------------------------------------------------------------------------------------------------------------------------------------------------------------------------------------------------------------------------------------------------------------------------------------------------------------------------------------------------------------------------------------------------------------------------------------------------------------------------------------------------------------------------------------------------------------------------------------------------------------------------------------------------------------------------------------------------------------------------------------------------------------------------------------------------------------------------------------------------------------------------------------------------------------------------------------------------------------------------------------------------------------------------------------------------------------------------------------------------------------------------------------------------------------------------------------------------------------------------------------------------------------------------------------------------------------------------------------------------------------------------------------------------------------------------------------------------------------------------------------------------------------------------------------------------------------------------------------------------------------------------------------------------------------------------------------------------------------------------------------------------------------------------------|-------------|-----------|-----------|
| Total Population                                                                                                                                                                                                                                                                                                                                                                                                                                                                                                                                                                                                                                                                                                                                                                                                                                                                                                                                                                                                                                                                                                                                                                                                                                                                                                                                                                                                                                                                                                                                                                                                                                                                                                                                                                                                                                                                                                                                                                                                                                                                                                               | 7,801       | 32,541    | 127,727   |
| Average Age                                                                                                                                                                                                                                                                                                                                                                                                                                                                                                                                                                                                                                                                                                                                                                                                                                                                                                                                                                                                                                                                                                                                                                                                                                                                                                                                                                                                                                                                                                                                                                                                                                                                                                                                                                                                                                                                                                                                                                                                                                                                                                                    | 41.4        | 42.0      | 38.3      |
| Average Age (Male)                                                                                                                                                                                                                                                                                                                                                                                                                                                                                                                                                                                                                                                                                                                                                                                                                                                                                                                                                                                                                                                                                                                                                                                                                                                                                                                                                                                                                                                                                                                                                                                                                                                                                                                                                                                                                                                                                                                                                                                                                                                                                                             | 39.7        | 41.4      | 36.9      |
| Average Age (Female)                                                                                                                                                                                                                                                                                                                                                                                                                                                                                                                                                                                                                                                                                                                                                                                                                                                                                                                                                                                                                                                                                                                                                                                                                                                                                                                                                                                                                                                                                                                                                                                                                                                                                                                                                                                                                                                                                                                                                                                                                                                                                                           | 43.3        | 43.1      | 39.9      |
| HOUSEHOLDS & INCOME                                                                                                                                                                                                                                                                                                                                                                                                                                                                                                                                                                                                                                                                                                                                                                                                                                                                                                                                                                                                                                                                                                                                                                                                                                                                                                                                                                                                                                                                                                                                                                                                                                                                                                                                                                                                                                                                                                                                                                                                                                                                                                            | 0.25 MILES  | 0.5 MILES | 1 MILE    |
| Total Households                                                                                                                                                                                                                                                                                                                                                                                                                                                                                                                                                                                                                                                                                                                                                                                                                                                                                                                                                                                                                                                                                                                                                                                                                                                                                                                                                                                                                                                                                                                                                                                                                                                                                                                                                                                                                                                                                                                                                                                                                                                                                                               | 2,837       | 11,955    | 45,601    |
| # of Persons per HH                                                                                                                                                                                                                                                                                                                                                                                                                                                                                                                                                                                                                                                                                                                                                                                                                                                                                                                                                                                                                                                                                                                                                                                                                                                                                                                                                                                                                                                                                                                                                                                                                                                                                                                                                                                                                                                                                                                                                                                                                                                                                                            | 2.7         | 2.7       | 2.8       |
| Average HH Income                                                                                                                                                                                                                                                                                                                                                                                                                                                                                                                                                                                                                                                                                                                                                                                                                                                                                                                                                                                                                                                                                                                                                                                                                                                                                                                                                                                                                                                                                                                                                                                                                                                                                                                                                                                                                                                                                                                                                                                                                                                                                                              | \$89,733    | \$91,037  | \$82,350  |
| Average House Value                                                                                                                                                                                                                                                                                                                                                                                                                                                                                                                                                                                                                                                                                                                                                                                                                                                                                                                                                                                                                                                                                                                                                                                                                                                                                                                                                                                                                                                                                                                                                                                                                                                                                                                                                                                                                                                                                                                                                                                                                                                                                                            | \$1,013,519 | \$961,547 | \$914,618 |
| * Demonstration of the state of |             |           |           |