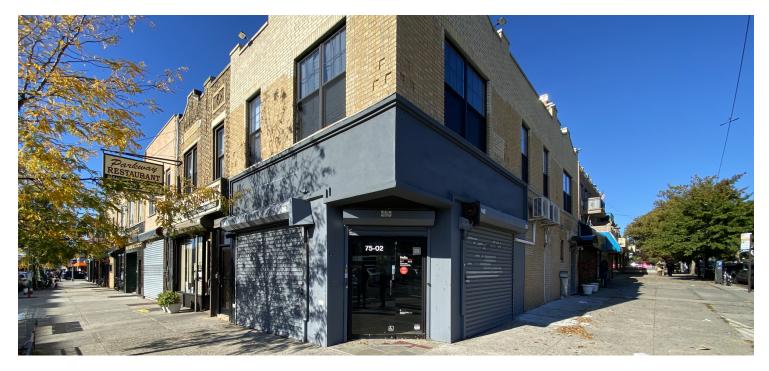

#### **LOCATION OVERVIEW**

Located in the Dyker Heights neighborhood of Brooklyn between 76th St & Bay Ridge Pkwy near the 71st St subway station.

Nearest Transit: D train at 71st St and the B4 & B64 bus lines.

Nearby tenants include Chase Bank, Domino's Pizza, Dunkin', T-Mobile, Subway, Key Food Supermarkets, TD Bank, Burger King, Shell, Walgreens, Krispy Pizza, Meze, 7-11, Ridgewood Savings Bank, and more!