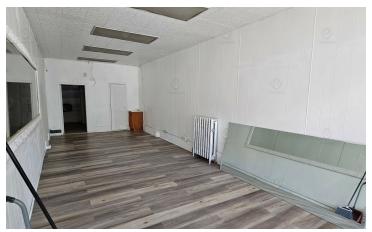

### **Executive Summary**



#### **OFFERING SUMMARY**

Lease Rate: Call: 718-437-6100

Available SF: 500 SF

Building Size: 19,404 SF

Lot Size: 4,308 SF

Zoning: R7-1

#### **PROPERTY OVERVIEW**

Charming retail space 12' of frontage Prime Woodstock Densely trafficked block

#### **LOCATION OVERVIEW**

Located in the Woodstock neighborhood of the Bronx between E 162nd St & Westchester Ave near the Prospect Ave subway station.

Nearest Transit: 2 & 5 trains at Prospect Ave and the BX 17 & BX6 bus lines.

Nearby tenants include Western Beef Supermarket, Dunkin', Rite Aid, Family Dollar, Walgreens, Burger King, Foot Locker, Blink Fitness, Dollar General, ALDI, Burlington, Mcdonald's, Popeyes, Food Bazaar, and more!



910 Prospect Ave, Bronx, NY 10459



#### **Additional Photos**















910 Prospect Ave, Bronx, NY 10459



### Location Map





910 Prospect Ave, Bronx, NY 10459



### Demographics Map & Report



| POPULATION             | 0.25 MILES | 0.5 MILES | 1 MILE  |
|------------------------|------------|-----------|---------|
| Total Population       | 14,109     | 54,836    | 173,286 |
| Average Age            | 31.5       | 32.8      | 32.5    |
| Average Age (Male)     | 29.3       | 30.2      | 30.2    |
| Average Age (Female)   | 32.9       | 35.6      | 34.9    |
|                        |            |           |         |
| HOUSEHOLDS & INCOME    | 0.25 MILES | 0.5 MILES | 1 MILE  |
| THOUSENDEDG & INTOONIE | 0.23 WILLS | 0.5 WILLS | I WIILL |
| Total Households       | 5,309      | 20,723    | 65,010  |
|                        |            |