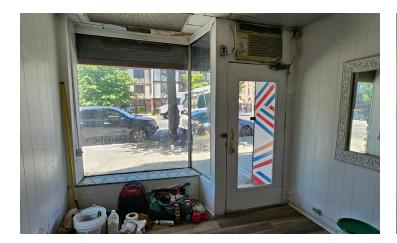

0459



### **Executive Summary**



#### **OFFERING SUMMARY**

Lease Rate: Call: 718-437-6100

Available SF: 500 SF

Building Size: 19,404 SF

Lot Size: 4,308 SF

Zoning: R7-1

#### **PROPERTY OVERVIEW**

Charming retail space 12' of frontage Prime Woodstock Densely trafficked block

#### **LOCATION OVERVIEW**

Located in the Woodstock neighborhood of the Bronx between E 162nd St & Westchester Ave near the Prospect Ave subway station.

Nearest Transit: 2 & 5 trains at Prospect Ave and the BX 17 & BX6 bus lines.

Nearby tenants include Western Beef Supermarket, Dunkin', Rite Aid, Family Dollar, Walgreens, Burger King, Foot Locker, Blink Fitness, Dollar General, ALDI, Burlington, Mcdonald's, Popeyes, Food Bazaar, and more!



910 Prospect Ave, Bronx, NY 10459



#### **Additional Photos**















910 Prospect Ave, Bronx, NY 10459



### Location Map





910 Prospect Ave, Bronx, NY 10459



### Demographics Map & Report



| POPULATION             | 0.25 MILES | 0.5 MILES | 1 MILE  |
|------------------------|------------|-----------|---------|
| Total Population       | 14,109     | 54,836    | 173,286 |
| Average Age            | 31.5       | 32.8      | 32.5    |
| Average Age (Male)     | 29.3       | 30.2      | 30.2    |
| Average Age (Female)   | 32.9       | 35.6      | 34.9    |
|                        |            |           |         |
| HOUSEHOLDS & INCOME    | 0.25 MILES | 0.5 MILES | 1 MILE  |
| THOUSENDEDG & INTOONIE | 0.23 WILLS | 0.5 WILLS | I WIILL |
| Total Households       | 5,309      | 20,723    | 65,010  |
|                        |