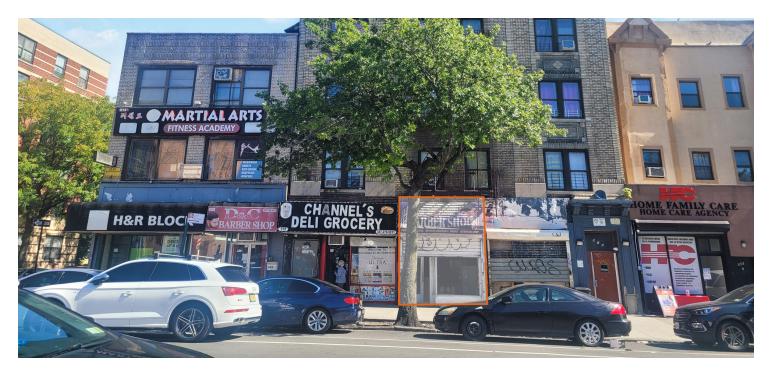

# FOR LEASE | RETAIL SPACE 500 SF | 910 Prospect Ave | Retail Space for Lease

910 Prospect Ave, Bronx, NY 10459

Shlomi Bagdadi 718.437.6100 sb@tristatecr.com Dov Bleich 718.437.6100 x111 Dov.B@TriStateCR.com



910 Prospect Ave, Bronx, NY 10459



### **Executive Summary**



#### **OFFERING SUMMARY**

Lease Rate: Call: 718-437-6100

Available SF: 500 SF

Building Size: 19,404 SF

Lot Size: 4,308 SF

Zoning: R7-1

#### **PROPERTY OVERVIEW**

Charming retail space 12' of frontage Prime Woodstock Densely trafficked block

#### **LOCATION OVERVIEW**

Located in the Woodstock neighborhood of the Bronx between E 162nd St & Westchester Ave near the Prospect Ave subway station.

Nearest Transit: 2 & 5 trains at Prospect Ave and the BX 17 & BX6 bus lines.

Nearby tenants include Western Beef Supermarket, Dunkin', Rite Aid, Family Dollar, Walgreens, Burger King, Foot Locker, Blink Fitness, Dollar General, ALDI, Burlington, Mcdonald's, Popeyes, Food Bazaar, and more!



910 Prospect Ave, Bronx, NY 10459



#### **Additional Photos**















910 Prospect Ave, Bro