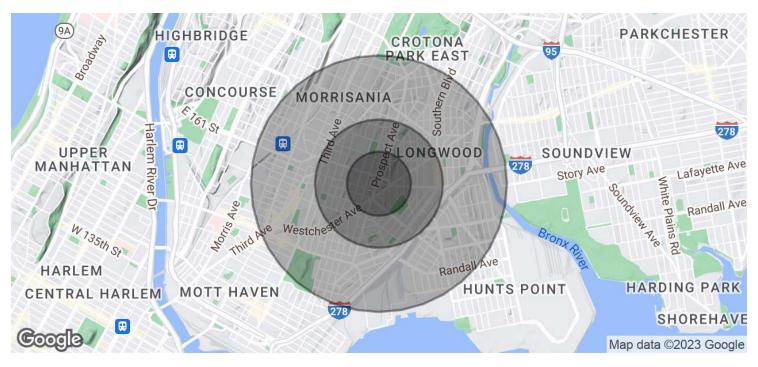

### Demographics Map & Report

| POPULATION             | 0.25 MILES | 0.5 MILES | 1 MILE  |
|------------------------|------------|-----------|---------|
| Total Population       | 14,109     | 54,836    | 173,286 |
| Average Age            | 31.5       | 32.8      | 32.5    |
| Average Age (Male)     | 29.3       | 30.2      | 30.2    |
| Average Age (Female)   | 32.9       | 35.6      | 34.9    |
|                        |            |           |         |
| HOUSEHOLDS & INCOME    | 0.25 MILES | 0.5 MILES | 1 MILE  |
| THOUSENDEDG & INTOONIE | 0.23 WILLS | 0.5 WILLS | I WIILL |
| Total Households       | 5,309      | 20,723    | 65,010  |
|                        |            |           |         |
| Total Households       | 5,309      | 20,723    | 65,010  |