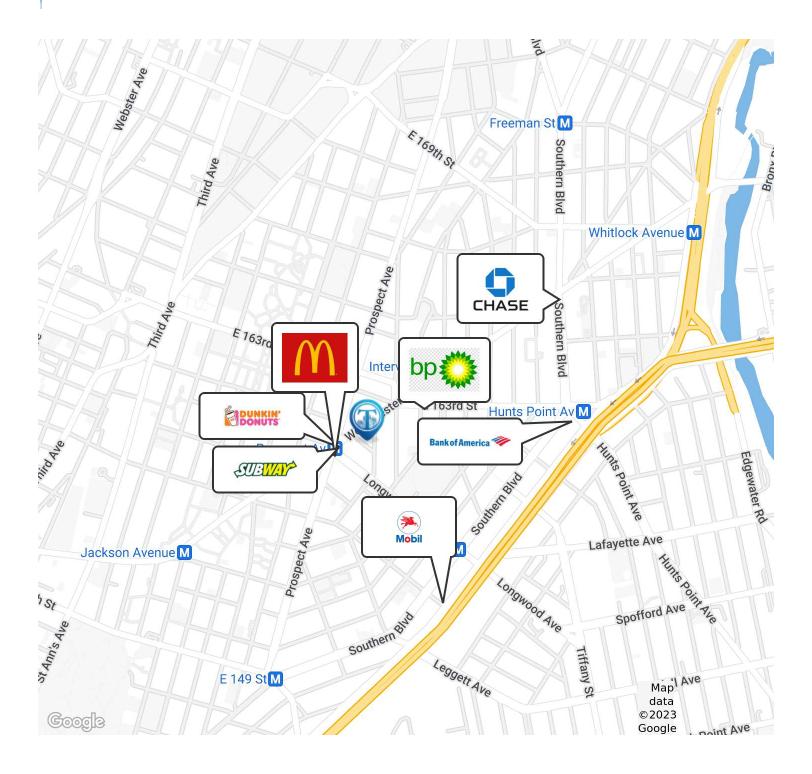

Nearby tenants include Western Beef Supermarket, Dunkin', Rite Aid, Family Dollar, Walgreens, Burger King, Foot Locker, Blink Fitness, Dollar General, ALDI, Burlington, Mcdonald's, Popeyes, Food Bazaar, and more!

<sup>\*</sup> Demographic data derived from 2020 ACS - US Census

910 Prospect Ave, Bronx, NY 10459

Retailer Map