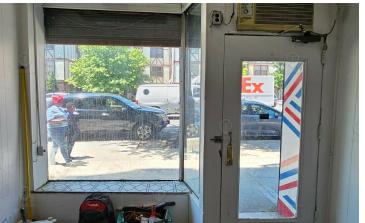

59



### **Executive Summary**



#### **OFFERING SUMMARY**

Lease Rate: Call: 718-437-6100

Available SF: 500 SF

Building Size: 19,404 SF

Lot Size: 4,308 SF

Zoning: R7-1

#### **PROPERTY OVERVIEW**

Charming retail space 12' of frontage Prime Woodstock Densely trafficked block

#### **LOCATION OVERVIEW**

Located in the Woodstock neighborhood of the Bronx between E 162nd St & Westchester Ave near the Prospect Ave subway station.

Nearest Transit: 2 & 5 trains at Prospect Ave and the BX 17 & BX6 bus lines.

Nearby tenants include Western Beef Supermarket, Dunkin', Rite Aid, Family Dollar, Walgreens, Burger King, Foot Locker, Blink Fitness, Dollar General, ALDI, Burlington, Mcdonald's, Popeyes, Food Bazaar, and more!



910 Prospect Ave, Bronx, NY 10459



#### **Additional Photos**















910 Prospect Ave, Bronx, NY 10459



### Location Map





910 Prospect Ave, Bronx, NY 10459



### Demographics Map & Report



| POPULATION             | 0.25 MILES | 0.5 MILES | 1 MILE  |
|------------------------|------------|-----------|---------|
| Total Population       | 14,109     | 54,836    | 173,286 |
| Average Age            | 31.5       | 32.8      | 32.5    |
| Average Age (Male)     | 29.3       | 30.2      | 30.2    |
| Average Age (Female)   | 32.9       | 35.6      | 34.9    |
|                        |            |           |         |
| HOUSEHOLDS & INCOME    | 0.25 MILES | 0.5 MILES | 1 MILE  |
| THOUSENDEDG & INTOONIE | 0.23 WILLS | 0.5 WILLS | I WIILL |
| Total Households       | 5,309      | 20,723    | 65,010  |
|                        |            |