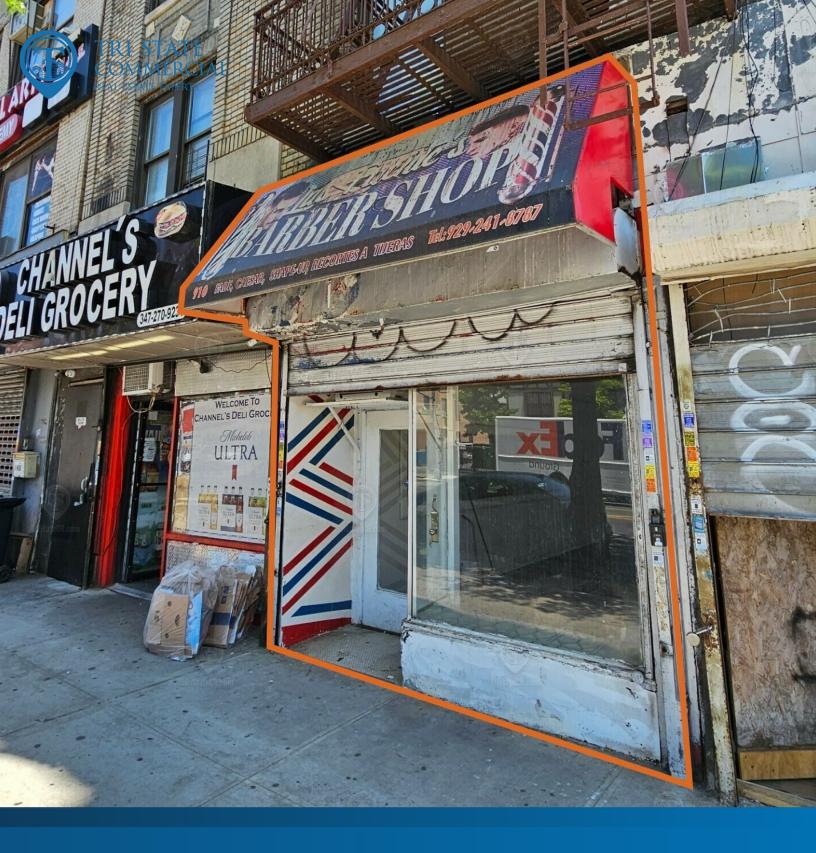

# FOR LEASE | RETAIL SPACE 500 SF | 910 Prospect Ave | Retail Space for Lease

910 Prospect Ave, Bronx, NY 10459

Shlomi Bagdadi 718.437.6100 sb@tristatecr.com Dov Bleich 718.437.6100 x111 Dov.B@TriStateCR.com

#### **PROPERTY OVERVIEW**

Charming retail space 12' of frontage Prime Woodstock Densely trafficked block