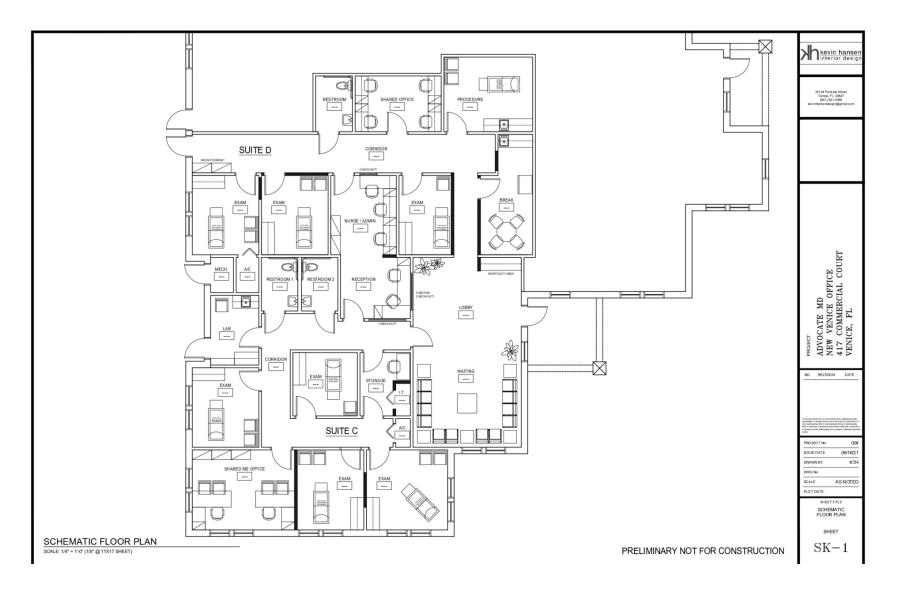

## **FLOORPLAN**

### PROPERTY HIGHLIGHTS

- Advocate MD- Strong Corporate Medical Tenant
- 7 Years left on lease at \$24/sf NNN with 3% annual increases
- Zoning: CHI COMMERCIAL , HIGHWAY INTERCHANGE
- Located in a popular Lakeview Office Park
- · Layout- Lobby, Large Reception, Break Room, 7 exam rooms, Procedure room, 2 Shared offices, lab station, storage, and 3 Restrooms.
- Tenant: AdvocateMD, a medical practice majority owned by a Fortune 500 company, offering full spectrum primary care services in the Venice/Sarasota market. There is an impressive 7-year lease with a 3% escalator. AdvocateMD's commitment to delivering top-notch medical services has made them a trusted name in the industry, ensuring a stable and reliable income stream for potential investors.