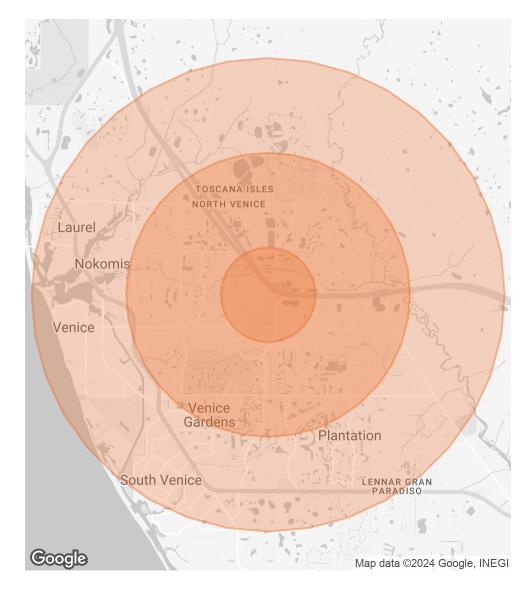

## **DEMOGRAPHICS MAP & REPORT**

| POPULATION           | 1 MILE | 3 MILES | 5 MILES |
|----------------------|--------|---------|---------|
| TOTAL POPULATION     | 2,407  | 32,152  | 78,491  |
| AVERAGE AGE          | 67.9   | 66.0    | 62.5    |
| AVERAGE AGE (MALE)   | 69.2   | 64.9    | 61.6    |
| AVERAGE AGE (FEMALE) | 66.8   | 66.5    | 62.9    |
| HOUSEHOLDS & INCOME  | 1 MILE | 3 MILES | 5 MILES |
| TOTAL HOUSEHOLDS     | 1,444  | 20,880  | 50,697  |

| TOTAL HOUSEHOLDS    | 1,444     | 20,880    | 50,697    |
|---------------------|-----------|-----------|-----------|
| # OF PERSONS PER HH | 1.7       | 1.5       | 1.5       |
| AVERAGE HH INCOME   | \$85,003  | \$79,130  | \$74,521  |
| AVERAGE HOUSE VALUE | \$353,234 | \$332,281 | \$317,929 |

<sup>\*</sup> Demographic data derived from 2020 ACS - US Census

J. CHRIS MALKIN

O: 941.350.0235 chris.malkin@svn.com MARGEAUX MCCARTHY