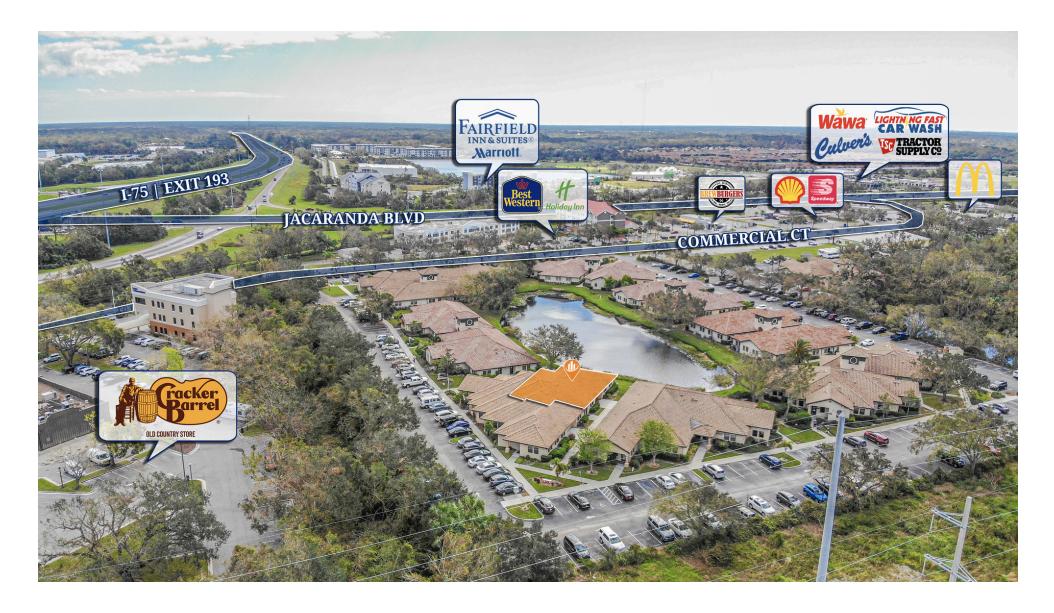

d offices, lab station, storage, and 3 Restrooms.
- Tenant: AdvocateMD, a medical practice majority owned by a Fortune 500 company, offering full spectrum primary care services in the Venice/Sarasota market. There is an impressive 7-year lease with a 3% escalator. AdvocateMD's commitment to delivering top-notch medical services has made them a trusted name in the industry, ensuring a stable and reliable income stream for potential investors.

J. CHRIS MALKIN

O: 941.350.0235 chris.malkin@svn.com MARGEAUX MCCARTHY

## **FLOORPLAN**



#### J. CHRIS MALKIN

### MARGEAUX MCCARTHY

O: 941.350.0235 chris.malkin@svn.com

# **ADDITIONAL PHOTOS**



















J. CHRIS MALKIN
O: 941.350.0235
chris.malkin@svn.com

MARGEAUX MCCARTHY
O: 401.688.0822
mvmccarthy@svn.com

## **AERIAL RETAIL MAP**



#### J. CHRIS MALKIN

O: 941.350.0235 chris.malkin@svn.com

### MARGEAUX MCCARTHY

# **LOCATION MAP**



J. CHRIS MALKIN

O: 941.350.0235 chris.malkin@svn.com MARGEAUX MCCARTHY

## **DEMOGRAPHICS MAP & REPORT**

| POPULATION           | 1 MILE | 3 MILES | 5 MILES |
|----------------------|--------|---------|---------|
| TOTAL POPULATION     | 2,407  | 32,152  | 78,491  |
| AVERAGE AGE          | 67.9   | 66.0    | 62.5    |
| AVERAGE AGE (MALE)   | 69.2   | 64.9    | 61.6    |
| AVERAGE AGE (FEMALE) | 66.8   | 66.5    | 62.9    |
| HOUSEHOLDS & INCOME  | 1 MILE | 3 MILES | 5 MILES |
| TOTAL HOUSEHOLDS     | 1,444  | 20,880  | 50,697  |

| TOTAL HOUSEHOLDS    | 1,444     | 20,880    | 50,697    |
|---------------------|-----------|-----------|-----------|
| # OF PERSONS PER HH | 1.7