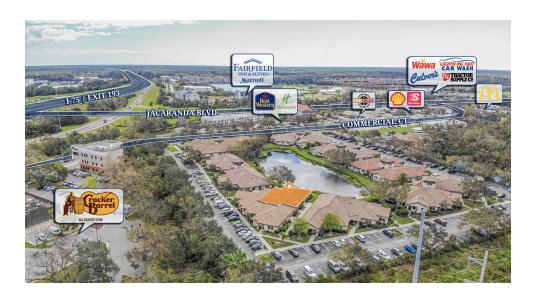

### PROPERTY SUMMARY





### OFFERING SUMMARY

| SALE PRICE:    | \$1,100,000 |
|----------------|-------------|
| BUILDING SIZE: | 3,201 SF    |
| CAP RATE:      | 7.19%       |
| NOI:           | \$79,129    |
| YEAR BUILT:    | 2002        |
| RENOVATED:     | 2021        |
| ZONING:        | CHI         |

### PROPERTY HIGHLIGHTS

- Advocate MD- Strong Corporate Medical Tenant
- 7 Years left on lease at \$24/sf NNN with 3% annual increases
- Zoning: CHI COMMERCIAL , HIGHWAY INTERCHANGE
- Located in a popular Lakeview Office Park
- · Layout- Lobby, Large Reception, Break Room, 7 exam rooms, Procedure room, 2 Shared offices, lab station, storage, and 3 Restrooms.
- Tenant: AdvocateMD, a medical practice majority owned by a Fortune 500 company, offering full spectrum primary care services in the Venice/Saraso