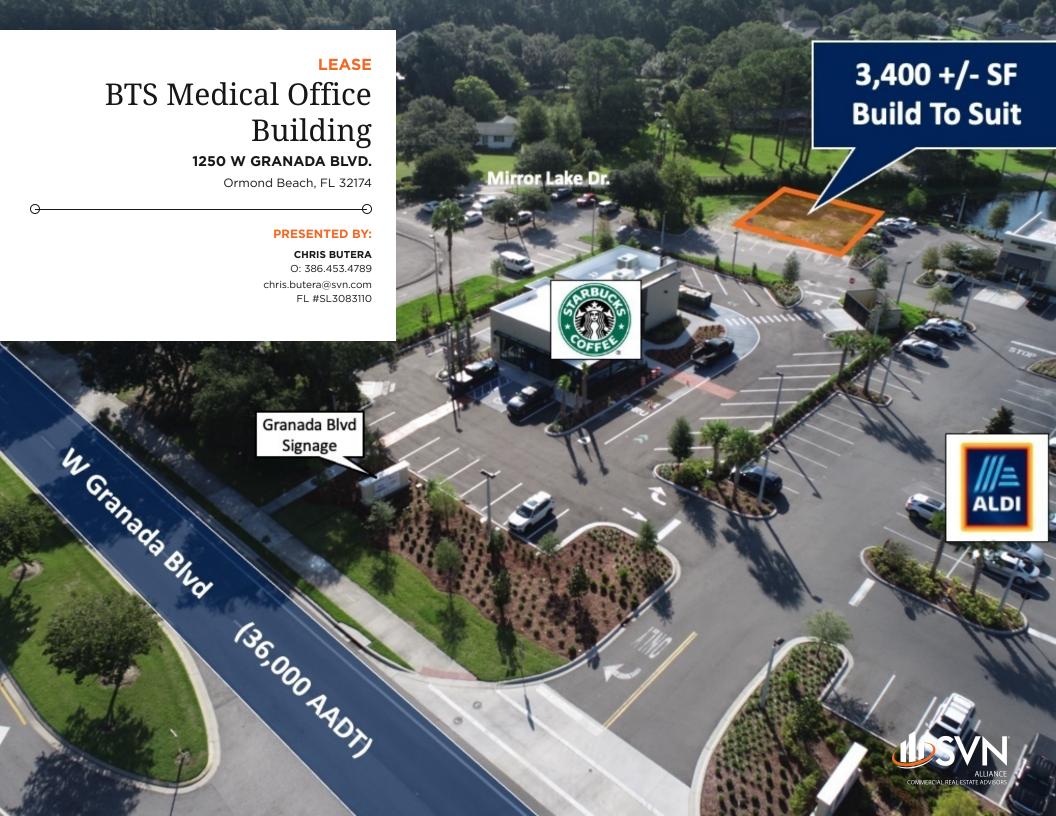

### **PROPERTY OVERVIEW**

Prime outparcel in the Shoppes On Granada shopping center available for Build-To-Suit or Ground Lease. This pad ready site is designed for a one-story 3,400+ SF medical office building with ample parking. Located between Starbucks and Aldi, this bustling site gives you tremendous exposure and visibility to the patrons of Ormond Beach's premier retail shopping center. It offers full access to Granada Blvd and its 36,000 cars per day with multiple entrances. Architectural plans are complete and vertical construction can begin immediately.

Come be part of Ormond Beach's newest and best located shopping center, the Shoppes On Granada. Here you will join Starbucks, Aldi, Chipotle, Panera Bread, TD Bank, Petco, Bronx House Pizza, Spectrum, AT&T, Mattress Firm, Aspen Dental, Salzburg Vet, Lowes & Dustins BBQ. This property is available as a Build To Suit or Ground Lease. Contact listing broker to discuss options.