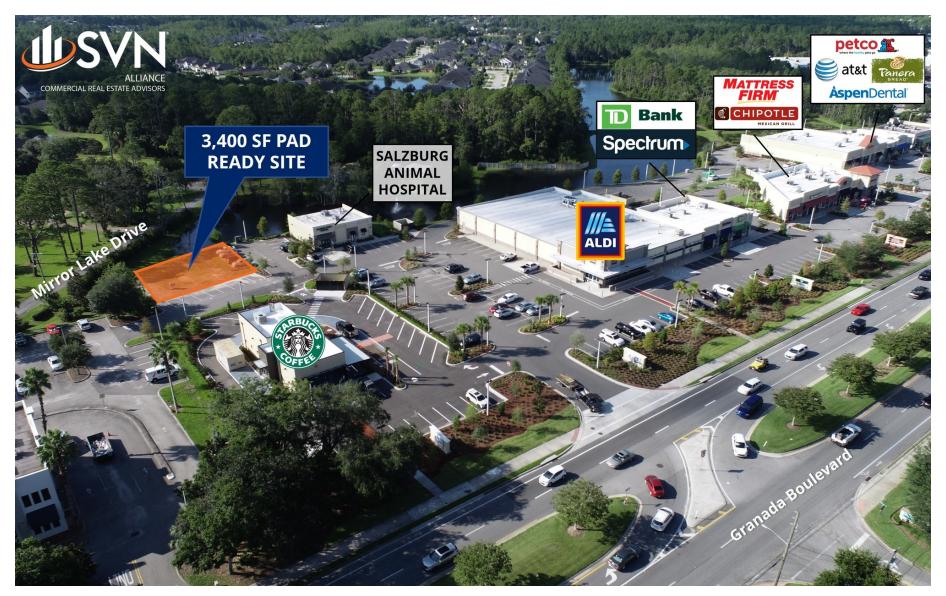

### **PROPERTY OVERVIEW**

Prime outparcel in the Shoppes On Granada shopping center available for Build-To-Suit or Ground Lease. This pad ready site is designed for a one-story 3,400+ SF medical office building with ample parking. Located between Starbucks and Aldi, this bustling site gives you tremendous exposure and visibility to the patrons of Ormond Beach's premier retail shopping center. It offers full access to Granada Blvd and its 36,000 cars per day with multiple entrances. Architectural plans are complete and vertical construction can begin immediately.

Come be part of Ormond Beach's newest and best located shopping center, the Shoppes On Granada. Here you will join Starbucks, Aldi, Chipotle, Panera Bread, TD Bank, Petco, Bronx House Pizza, Spectrum, AT&T, Mattress Firm, Aspen Dental, Salzburg Vet, Lowes & Dustins BBQ. This property is available as a Build To Suit or Ground Lease. Contact listing broker to discuss options.

## SHOPPES ON GRANADA - ORMOND'S NEWEST RETAIL SHOPPING CENTER