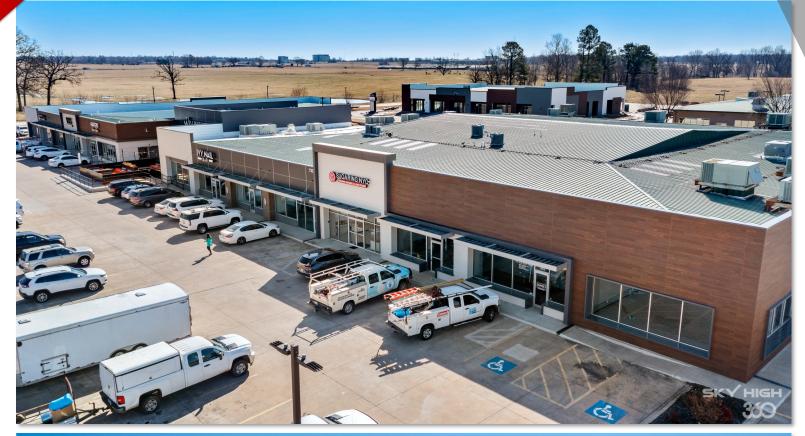

## 7321 W. SUNSET AVE, SUITE C - SPRINGDALE

Looking for that perfect spot to start or grow your business? This is your opportunity to capture a fantastic 2,025 SQFT prime commercial space (suite C) in a thriving and popular strip center in one of the fastest growing market centers in the country, Springdale, Arkansas! Located in the heart of a rapidly expanding area where Springdale meets Tontitown, this fantastic location is situated on the busiest roads in town, West Sunset Avenue, which is traveled by over 35,000 VPD! This unique and highly versatile location is perfectly positioned to provide access to the growing area population and the Har-Ber Meadows Community and is less than two miles from the new Arkansas Children's Hospital, Arvest Ballpark, and busy I-49! Har-Ber Crossing Plaza boasts a great mix of tenants, superior visibility, ample parking with multiple points of easy ingress and egress, over 300 feet of major road frontage, and a close proximity to other popular area businesses! Act now as you may never find a location nearly as good as this one!