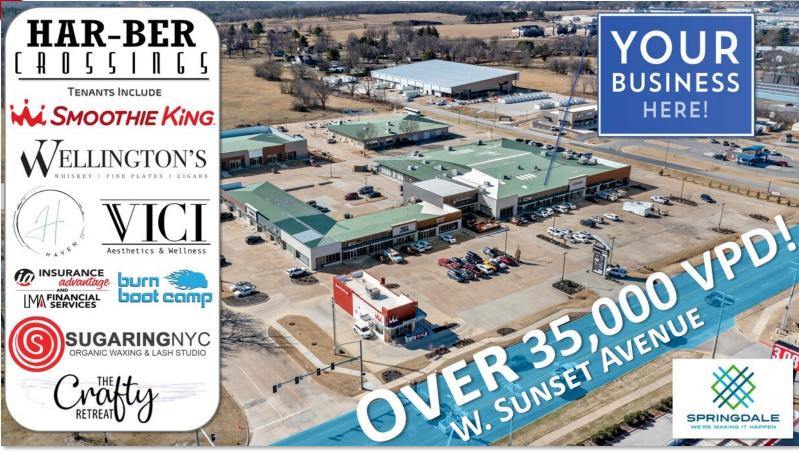

## 7321 W. SUNSET AVE, SUITE C - SPRINGDALE

Looking for that perfect spot to start or grow your business? This is your opportunity to capture a fantastic 2,025 SQFT prime commercial space (suite C) in a thriving and popular strip center in one of the fastest growing market centers in the country, Springdale, Arkansas! Located in the heart of a rapidly expanding area where Springdale meets Tontitown, this fantastic location is situated on the busiest roads in town, West Sunset Avenue, which is traveled by over 35,000 VPD! This unique and highly versatile location is perfectly positioned to provide access to the growing area population and the Har-Ber Meadows Community and is less than two miles from the new Arkansas Children's Hospital, Arvest Ballpark, and busy I-49! Har-Ber Crossing Plaza boasts a great mix of tenants, superior visibility, ample parking with multiple points of easy ingress and egress, over 300 feet of major road frontage, and a close proximity to other popular area businesses! Act now as you may never find a location nearly as good as this one!