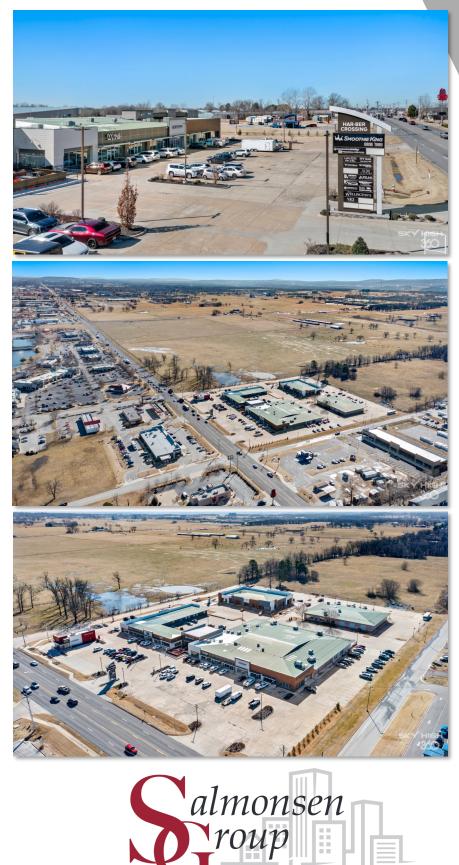

## 7321 W. SUNSET AVE, SUITE C - SPRINGDALE

Looking for that perfect spot to start or grow your business? This is your opportunity to capture a fantastic 2,025 SQFT prime commercial space (suite C) in a thriving and popular strip center in one of the fastest growing market centers in the country, Springdale, Arkansas! Located in the heart of a rapidly expanding area where Springdale meets Tontitown, this fantastic location is situated on the busiest roads in town, West Sunset Avenue, which is traveled by over 35,000 VPD! This unique and highly versatile location is perfectly positioned to provide access to the growing area population and the Har-Ber Meadows Community and is less than two miles from the new Arkansas Children's Hospital, Arvest Ballpark, and busy I-49! Har-Ber Crossing Plaza boasts a great mix of tenants, superior visibility, ample parking with multiple points of easy ingress and egress, over 300 feet of major road frontage, and a close proximity to other popular area businesses! Act now as you may never find a location nearly as good as this one!