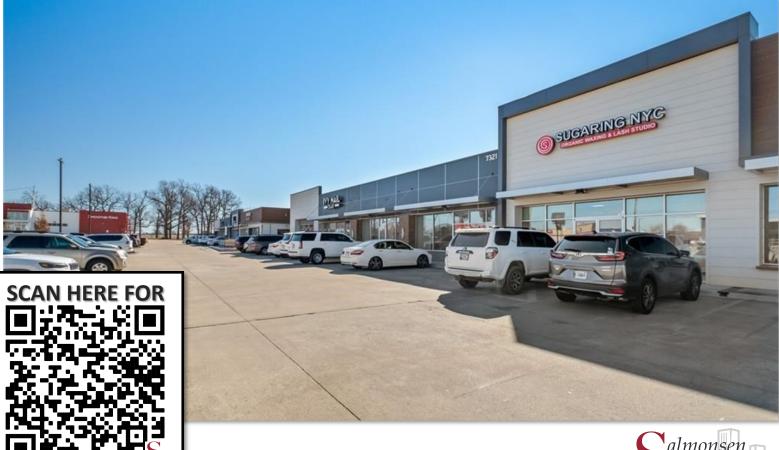

## 7321 W. SUNSET AVE, SUITE C - SPRINGDALE

Looking for that perfect spot to start or grow your business? This is your opportunity to capture a fantastic 2,025 SQFT prime commercial space (suite C) in a thriving and popular strip center in one of the fastest growing market centers in the country, Springdale, Arkansas! Located in the heart of a rapidly expanding area where Springdale meets Tontitown, this fantastic location is situated on the busiest roads in town, West Sunset Avenue, which is traveled by over 35,000 VPD! This unique and highly versatile location is perfectly positioned to provide access to the growing area population and the Har-Ber Meadows Community and is less than two miles from the new Arkansas Children's Hospital, Arvest Ballpark, and busy I-49! Har-Ber Crossing Plaza boasts a great mix of tenants, superior visibility, ample parking with multiple points of easy ingress and egress, over 300 feet of major road frontage, and a close proximity to other popular area businesses! Act now as you may never find a location nearly as good as this one!