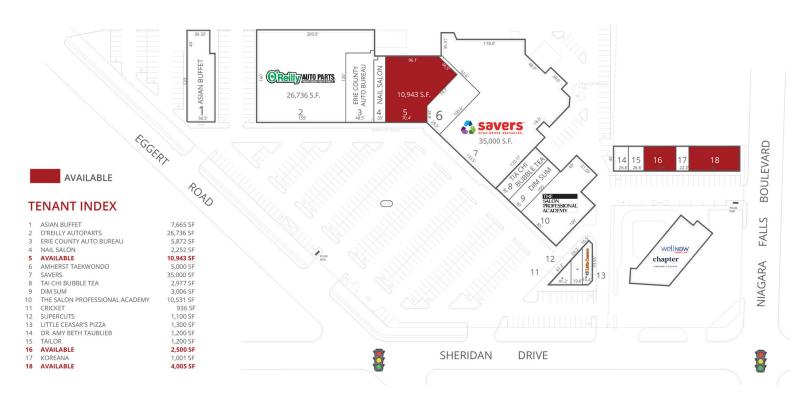

#### **PROPERTY DESCRIPTION**

Great Location with Unmatched Visibility. This exceptional site, located in one of Erie County's most sought-after neighborhoods, has the advantage of being both a part of the esteemed Sheridan Drive/Niagara Falls retail corridor in Amherst and a part of the Charming town of Tonawanda. With sizes ranging from 2,500 to 10,943 square feet, this property offers a variety of leasing opportunities, including alluring in-line sites and a distinctive freestanding building. Additionally, a Ground Lease option is available for an ATM Pad Site strategically positioned near the curb cut for Sheridan Drive. The shopping center boasts an impressive capacity of nearly 500 parking spaces, providing abundant room to accommodate any retail concept and ensuring optimal convenience for both shoppers and business owners alike.

#### **AVAILABLE SPACES**

| SUITE    | TENANT    | SIZE (SF) | LEASE TYPE | LEASE RATE | DESCRIPTION                                |
|----------|-----------|-----------|------------|------------|--------------------------------------------|
| Suite 5  | Available | 10,943 SF | NNN        | Negotiable | Inline space, can be combined with Suite 6 |
| Suite 16 | Available | 2,500 SF  | NNN        | Negotiable | Inline Space                               |
| Suite 18 | Available | 4,005 SF  | NNN        | Negotiable | Endcap Space                               |