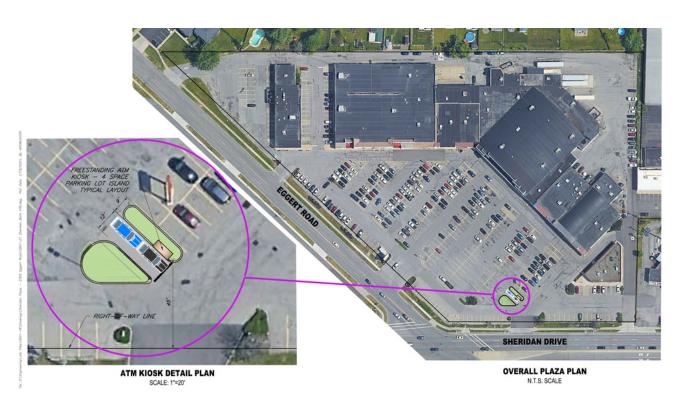

ATM Pad Site Available 1,000 SF Ground Lease Negotiable Fad site right by curb cut on Sheridan Drive. Excellent visibility from multiple streets.

2309 Eggert Rd Tonawanda, NY 14150

2309 Eggert Rd Tonawanda, NY 14150