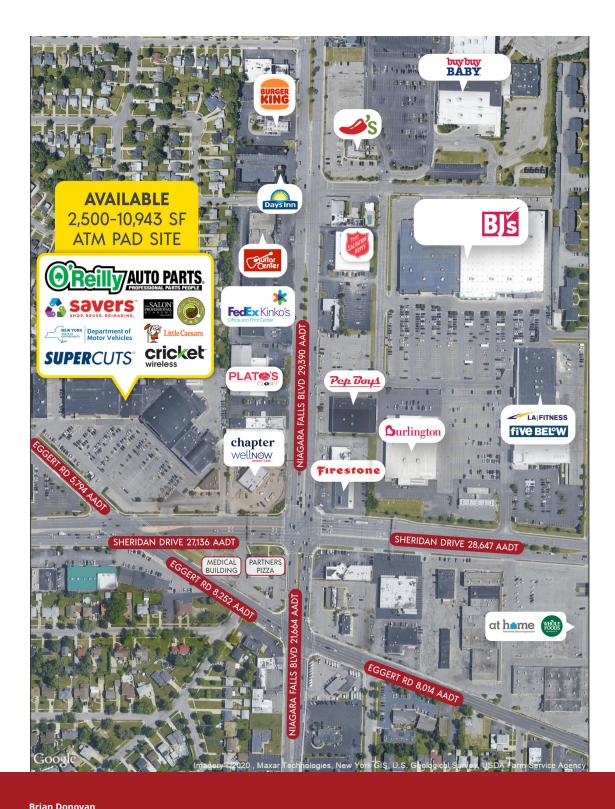

#### **LOCATION DESCRIPTION**

Strategically situated at the corner of Sheridan Drive and Niagara Falls Boulevard, this shopping center is enveloped by major retailers and conveniently lies within a two-mile radius of the University of Buffalo's main campus, which boasts an impressive student population of over 31,000. Moreover, this shopping center enjoys close proximity to the on- and off-ramps of I-290, making transportation a breeze. The surrounding suburb of Amherst, known for its affluence and upscale community, exhibits robust demographics, positioning it as one of the strongest markets in the Buffalo Metropolitan Statistical Area (MSA). Additionally, the size of the trade area extends its reach to draw customers from all corners of the MSA, amplifying the shopping center's appeal as a retail destination.

#### **PROPERTY HIGHLIGHTS**

- Great access with five curb cuts
- Over 30,000 ADT on Sheridan Drive
- Signalized intersection at Sheridan Drive & Eggert Road
- Pylon sign with great visibility

2309 Eggert Rd Tonawanda, NY 14150