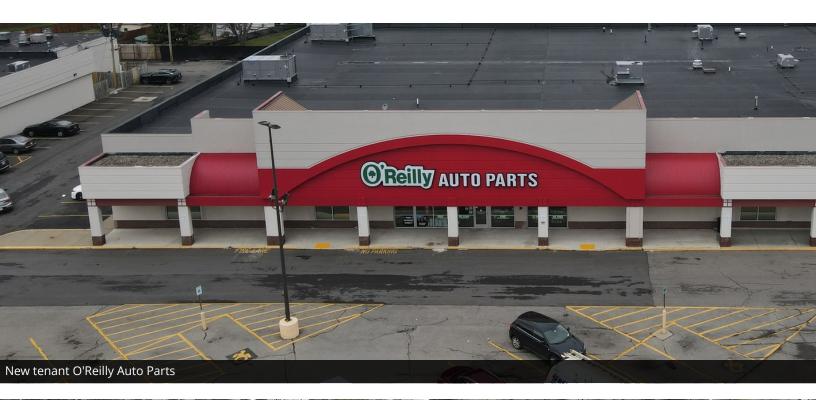

#### **AVAILABLE SPACES**

| SUITE    | TENANT    | SIZE (SF) | LEASE TYPE | LEASE RATE | DESCRIPTION                                |
|----------|-----------|-----------|------------|------------|--------------------------------------------|
| Suite 5  | Available | 10,943 SF | NNN        | Negotiable | Inline space, can be combined with Suite 6 |
| Suite 16 | Available | 2,500 SF  | NNN        | Negotiable | Inline Space                               |
| Suite 18 | Available | 4,005 SF  | NNN        | Negotiable | Endcap Space                               |