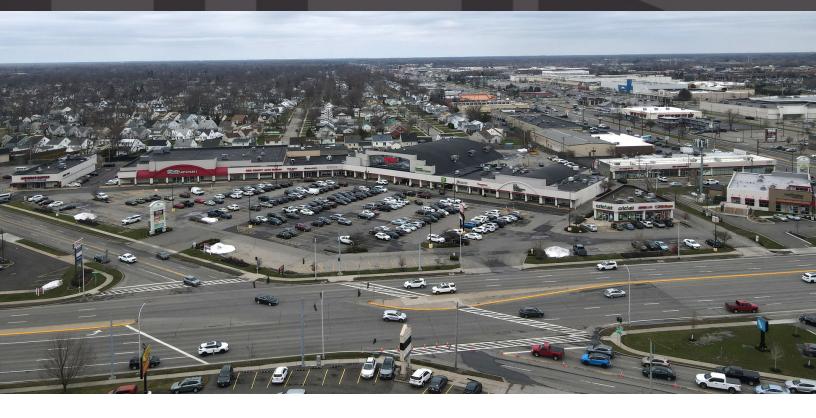

#### **PROPERTY DESCRIPTION**

Great Location with Unmatched Visibility. This exceptional site, located in one of Erie County's most sought-after neighborhoods, has the advantage of being both a part of the esteemed Sheridan Drive/Niagara Falls retail corridor in Amherst and a part of the Charming town of Tonawanda. With sizes ranging from 2,500 to 10,943 square feet, this property offers a variety of leasing opportunities, including alluring in-line sites and a distinctive freestanding building. Additionally, a Ground Lease option is available for an ATM Pad Site strategically positioned near the curb cut for Sheridan Drive. The shopping center boasts an impressive capacity of nearly 500 parking spaces, providing abundant room to accommodate any retail concept and ensuring optimal convenience for both shoppers and business owners alike.

#### **LOCATION DESCRIPTION**

Strategically situated at the corner of Sheridan Drive and Niagara Falls Boulevard, this shopping center is enveloped by major retailers and conveniently lies within a two-mile radius of the University of Buffalo's main campus, which boasts an impressive student population of over 31,000. Moreover, this shopping center enjoys close proximity to the on- and off-ramps of I-290, making transportation a breeze. The surrounding suburb of Amherst, known for its affluence and upscale community, exhibits robust demographics, positioning it as one of the strongest markets in the Buffalo Metropolitan Statistical Area (MSA). Additionally, the size of the trade area extends its reach to draw customers from all corners of the MSA, amplifying the shopping center's appeal as a retail destination.

#### **PROPERTY HIGHLIGHTS**

- Great access with five curb cuts
- Over 30,000 ADT on Sheridan Drive
- Signalized intersection at Sheridan Drive & Eggert Road
- Pylon sign with great visibility

2309 Eggert Rd Tonawanda, NY 14150