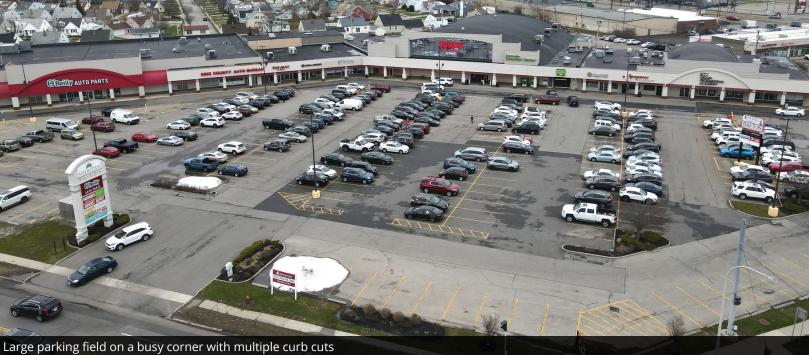

#### **PROPERTY DESCRIPTION**

Great Location with Unmatched Visibility. This exceptional site, located in one of Erie County's most sought-after neighborhoods, has the advantage of being both a part of the esteemed Sheridan Drive/Niagara Falls retail corridor in Amherst and a part of the Charming town of Tonawanda. With sizes ranging from 2,500 to 10,943 square feet, this property offers a variety of leasing opportunities, including alluring in-line sites and a distinctive freestanding building. Additionally, a Ground Lease option is available for an ATM Pad Site strategically positioned near the curb cut for Sheridan Drive. The shopping center boasts an impressive capacity of nearly 500 parking spaces, providing abundant room to accommodate any retail concept and ensuring optimal convenience for both shoppers and business owners alike.

#### **PROPERTY HIGHLIGHTS**

- Great access with five curb cuts
- Over 30,000 ADT on Sheridan Drive
- Signalized intersection at Sheridan Drive & Eggert Road
- Pylon sign with great visibility

2309 Eggert Rd Tonawanda, NY 14150