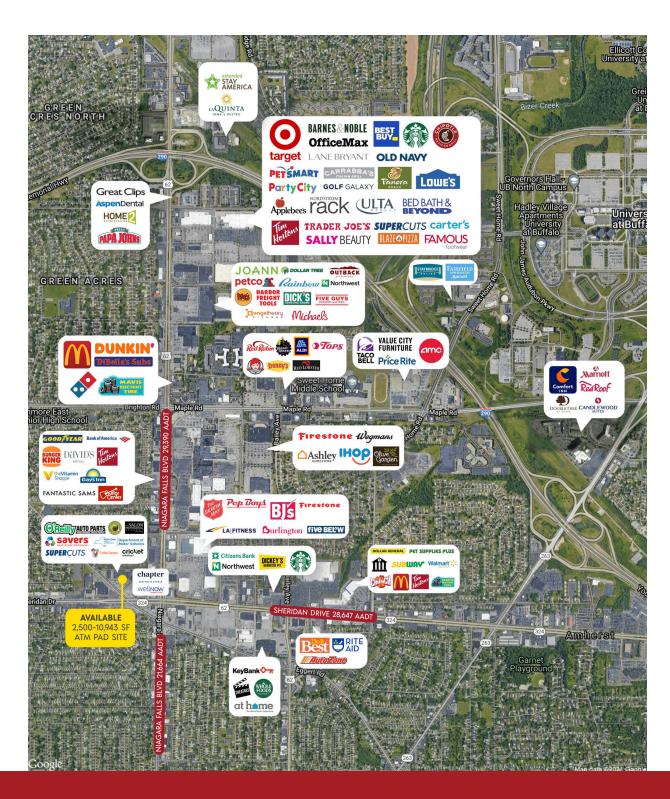

#### **LOCATION DESCRIPTION**

Strategically situated at the corner of Sheridan Drive and Niagara Falls Boulevard, this shopping center is enveloped by major retailers and conveniently lies within a two-mile radius of the University of Buffalo's main campus, which boasts an impressive student population of over 31,000. Moreover, this shopping center enjoys close proximity to the on- and off-ramps of I-290, making transportation a breeze. The surrounding suburb of Amherst, known for its affluence and upscale community, exhibits robust demographics, positioning it as one of the strongest markets in the Buffalo Metropolitan Statistical Area (MSA). Additionally, the size of the trade area extends its reach to draw customers from all corners of the MSA, amplifying the shopping center's appeal as a retail destination.

#### **PROPERTY HIGHLIGHTS**

- Great access with five curb cuts
- Over 30,000 ADT on Sheridan Drive
- Signalized intersection at Sheridan Drive & Eggert Road
- Pylon sign with great visibility

2309 Eggert Rd Tonawanda, NY 14150