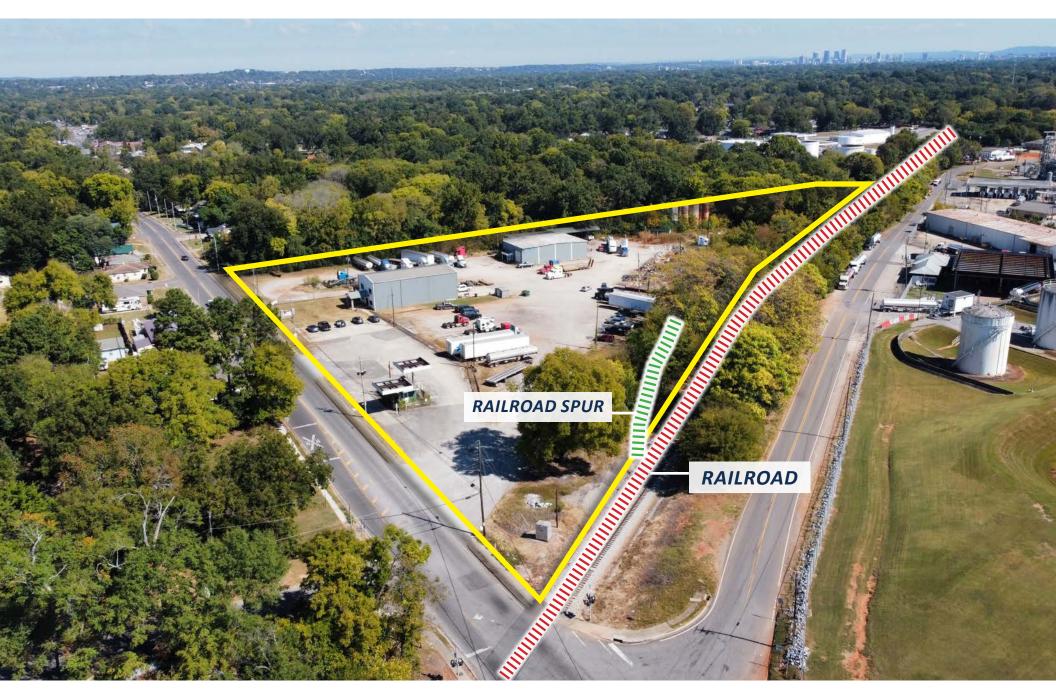

### PROPERTY OVERVIEW

Bull Realty is pleased to present this rare opportunity to acquire this industrial/truck terminal property located near Downtown Birmingham. The property is situated on a  $\pm$  6-acre site and boasts 3 buildings for a total of  $\pm$  16,300 SF. The property also boasts 4 vertical fuel tanks along with ease of access off a main street via 2 large curb cuts and a railroad spur which connects directly to the site. This property also features paved and gravel parking as well as a property fence.

### **PROPERTY HIGHLIGHTS**

- 3 Buildings in total with a combined SF of ± 16,300 SF
- ± 6-acre site strategically placed on signalized intersection allowing easy to access and high visibility on 31st Street SW
- Building 1: ± 7,500 SF office building with approximately ± 650 SF of warehouse space
  - 26' Ceiling in warehouse
  - Includes 1 drive-in door, 10 private offices and 1 large conference room
- Building 2: ± 8,428 SF Repair Shop with a ± 1,100 SF Mezzanine
  - Reception area with 4 private offices, 4 restrooms, 3 drive-in bays, and 19' high ceiling in garage
- Building 3: Fuel station & 4 vertical fuel tanks on site
- Zoned I-1 Light Industrial city of Birmingham
- Railroad Spur on Site

### **PROPERTY INFORMATION**

| <b>BUILDING:</b><br>Address: | 2513 31st Street SW,<br>Birmingham, AL                                                  |                                                                                                                                                                                                                                                                                                                                                                                                                                                                                                                                                                                                                                                                                                                                                                                                                                                                                                                                                                                                                                                                                                                                                                                                                                                                                                                                                                                                                                                                                                                                                                                                                                                                                                                                                                                                                                                                                                                                                                                                                                                                                                                                |
|------------------------------|-----------------------------------------------------------------------------------------|--------------------------------------------------------------------------------------------------------------------------------------------------------------------------------------------------------------------------------------------------------------------------------------------------------------------------------------------------------------------------------------------------------------------------------------------------------------------------------------------------------------------------------------------------------------------------------------------------------------------------------------------------------------------------------------------------------------------------------------------------------------------------------------------------------------------------------------------------------------------------------------------------------------------------------------------------------------------------------------------------------------------------------------------------------------------------------------------------------------------------------------------------------------------------------------------------------------------------------------------------------------------------------------------------------------------------------------------------------------------------------------------------------------------------------------------------------------------------------------------------------------------------------------------------------------------------------------------------------------------------------------------------------------------------------------------------------------------------------------------------------------------------------------------------------------------------------------------------------------------------------------------------------------------------------------------------------------------------------------------------------------------------------------------------------------------------------------------------------------------------------|
| COUNTY:                      | Jefferson                                                                               |                                                                                                                                                                                                                                                                                                                                                                                                                                                                                                                                                                                                                                                                                                                                                                                                                                                                                                                                                                                                                                                                                                                                                                                                                                                                                                                                                                                                                                                                                                                                                                                                                                                                                                                                                                                                                                                                                                                                                                                                                                                                                                                                |
| # OF BUILDINGS:              | 3                                                                                       |                                                                                                                                                                                                                                                                                                                                                                                                                                                                                                                                                                                                                                                                                                                                                                                                                                                                                                                                                                                                                                                                                                                                                                                                                                                                                                                                                                                                                                                                                                                                                                                                                                                                                                                                                                                                                                                                                                                                                                                                                                                                                                                                |
| # OF FLOORS:                 | 2                                                                                       |                                                                                                                                                                                                                                                                                                                                                                                                                                                                                                                                                                                                                                                                                                                                                                                                                                                                                                                                                                                                                                                                                                                                                                                                                                                                                                                                                                                                                                                                                                                                                                                                                                                                                                                                                                                                                                                                                                                                                                                                                                                                                                                                |
| TOTAL BUILDING SIZE:         | ± 16,300 SF<br>Building 1: ± 7,500 SF<br>Building 2: ± 8,428 SF<br>Building 3: ± 372 SF | Village Creek Wahouma<br>Oak Ridge Park                                                                                                                                                                                                                                                                                                                                                                                                                                                                                                                                                                                                                                                                                                                                                                                                                                                                                                                                                                                                                                                                                                                                                                                                                                                                                                                                                                                                                                                                                                                                                                                                                                                                                                                                                                                                                                                                                                                                                                                                                                                                                        |
| Maytown                      | 21                                                                                      | St. Oda Nugerain                                                                                                                                                                                                                                                                                                                                                                                                                                                                                                                                                                                                                                                                                                                                                                                                                                                                                                                                                                                                                                                                                                                                                                                                                                                                                                                                                                                                                                                                                                                                                                                                                                                                                                                                                                                                                                                                                                                                                                                                                                                                                                               |
| SITE SIZE:                   | ± 6 Acres                                                                               | Y IX                                                                                                                                                                                                                                                                                                                                                                                                                                                                                                                                                                                                                                                                                                                                                                                                                                                                                                                                                                                                                                                                                                                                                                                                                                                                                                                                                                                                                                                                                                                                                                                                                                                                                                                                                                                                                                                                                                                                                                                                                                                                                                                           |
| PARCEL ID:                   | 2900202012013000                                                                        | Birmingham                                                                                                                                                                                                                                                                                                                                                                                                                                                                                                                                                                                                                                                                                                                                                                                                                                                                                                                                                                                                                                                                                                                                                                                                                                                                                                                                                                                                                                                                                                                                                                                                                                                                                                                                                                                                                                                                                                                                                                                                                                                                                                                     |
| ZONING:                      | I-1 Light Industrial City of<br>Birmingham                                              |                                                                                                                                                                                                                                                                                                                                                                                                                                                                                                                                                                                                                                                                                                                                                                                                                                                                                                                                                                                                                                                                                                                                                                                                                                                                                                                                                                                                                                                                                                                                                                                                                                                                                                                                                                                                                                                                                                                                                                                                                                                                                                                                |
| PARKING TYPE:                | Gravel surface spaces                                                                   | Elyton Mountain Brook                                                                                                                                                                                                                                                                                                                                                                                                                                                                                                                                                                                                                                                                                                                                                                                                                                                                                                                                                                                                                                                                                                                                                                                                                                                                                                                                                                                                                                                                                                                                                                                                                                                                                                                                                                                                                                                                                                                                                                                                                                                                                                          |
| FRONTAGE:                    | 600' on 31st Street SW                                                                  |                                                                                                                                                                                                                                                                                                                                                                                                                                                                                                                                                                                                                                                                                                                                                                                                                                                                                                                                                                                                                                                                                                                                                                                                                                                                                                                                                                                                                                                                                                                                                                                                                                                                                                                                                                                                                                                                                                                                                                                                                                                                                                                                |
| SIGNAGE:                     | Monument Signage Fairfield                                                              |                                                                                                                                                                                                                                                                                                                                                                                                                                                                                                                                                                                                                                                                                                                                                                                                                                                                                                                                                                                                                                                                                                                                                                                                                                                                                                                                                                                                                                                                                                                                                                                                                                                                                                                                                                                                                                                                                                                                                                                                                                                                                                                                |
| C O N S T R U C T I O N :    |                                                                                         |                                                                                                                                                                                                                                                                                                                                                                                                                                                                                                                                                                                                                                                                                                                                                                                                                                                                                                                                                                                                                                                                                                                                                                                                                                                                                                                                                                                                                                                                                                                                                                                                                                                                                                                                                                                                                                                                                                                                                                                                                                                                                                                                |
| CONSTRUCTION:                | Steel                                                                                   | Homewood                                                                                                                                                                                                                                                                                                                                                                                                                                                                                                                                                                                                                                                                                                                                                                                                                                                                                                                                                                                                                                                                                                                                                                                                                                                                                                                                                                                                                                                                                                                                                                                                                                                                                                                                                                                                                                                                                                                                                                                                                                                                                                                       |
| CEILING HEIGHT:              | 26 <sup>,Dolomite</sup> Midfield                                                        | Cahaba Height                                                                                                                                                                                                                                                                                                                                                                                                                                                                                                                                                                                                                                                                                                                                                                                                                                                                                                                                                                                                                                                                                                                                                                                                                                                                                                                                                                                                                                                                                                                                                                                                                                                                                                                                                                                                                                                                                                                                                                                                                                                                                                                  |
| Hueytow                      |                                                                                         |                                                                                                                                                                                                                                                                                                                                                                                                                                                                                                                                                                                                                                                                                                                                                                                                                                                                                                                                                                                                                                                                                                                                                                                                                                                                                                                                                                                                                                                                                                                                                                                                                                                                                                                                                                                                                                                                                                                                                                                                                                                                                                                                |
| \$1,290                      | Lipscomb                                                                                |                                                                                                                                                                                                                                                                                                                                                                                                                                                                                                                                                                                                                                                                                                                                                                                                                                                                                                                                                                                                                                                                                                                                                                                                                                                                                                                                                                                                                                                                                                                                                                                                                                                                                                                                                                                                                                                                                                                                                                                                                                                                                                                                |
|                              |                                                                                         | South and a second seco |
|                              | Bessemer 3/                                                                             |                                                                                                                                                                                                                                                                                                                                                                                                                                                                                                                                                                                                                                                                                                                                                                                                                                                                                                                                                                                                                                                                                                                                                                                                                                                                                                                                                                                                                                                                                                                                                                                                                                                                                                                                                                                                                                                                                                                                                                                                                                                                                                                                |
|                              | Dessenier 5                                                                             |                                                                                                                                                                                                                                                                                                                                                                                                                                                                                                                                                                                                                                                                                                                                                                                                                                                                                                                                                                                                                                                                                                                                                                                                                                                                                                                                                                                                                                                                                                                                                                                                                                                                                                                                                                                                                                                                                                                                                                                                                                                                                                                                |
|                              | New Village                                                                             |                                                                                                                                                                                                                                                                                                                                                                                                                                                                                                                                                                                                                                                                                                                                                                                                                                                                                                                                                                                                                                                                                                                                                                                                                                                                                                                                                                                                                                                                                                                                                                                                                                                                                                                                                                                                                                                                                                                                                                                                                                                                                                                                |