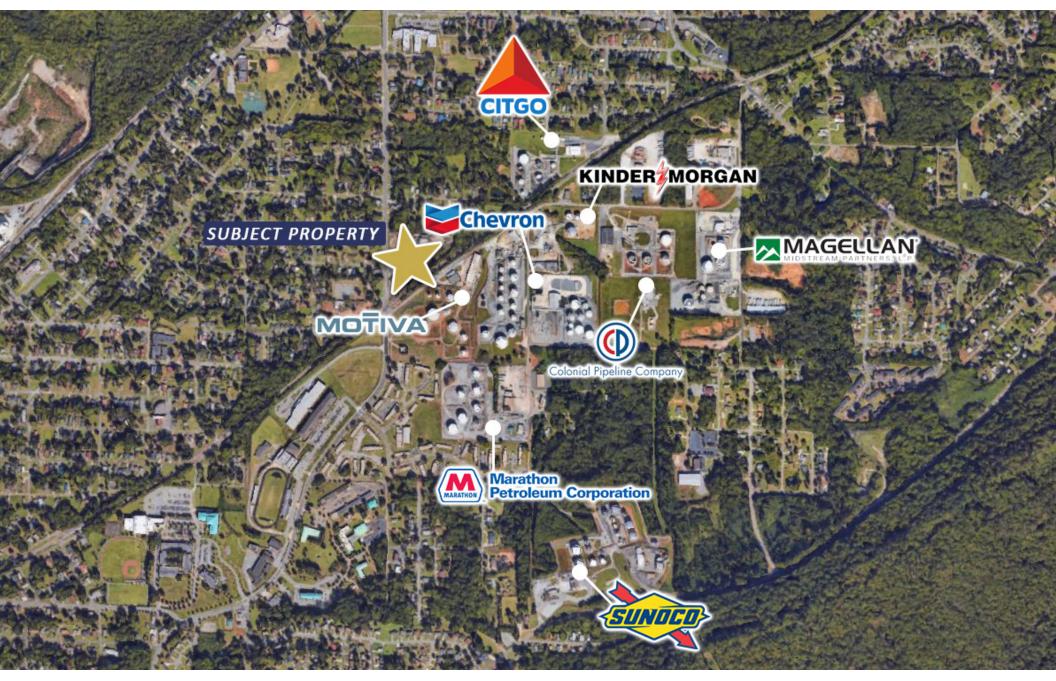

clubs and music venues all around the area. Birmingham was Ground Zero for the American Civil Rights Movement, now drawing visitors from around the world to immerse themselves in the historic events. Golfers come to play Birmingham's courses on the world-class Robert Trent Jones Golf Trail.

There's plenty to do downtown as well. The new Urban Supply mixed-use development will bring century-old warehouses in the Parkside neighborhood back to life with restaurants, bars, shopping and fitness studios when it's completed in mid-2022. City Walk BHAM is also in the works, adding markets, green spaces and food trucks to city blocks beneath Interstate 59/20.

Source: https://www.birminghamal.org/ & https://www.cntraveler.com/gallery/best-places-to-go-in-2022

## BIRMINGHAM





### IN THE AREA





### DEMAND DRIVERS-

#### CITYWALK BHAM

The new 1.5-mile linear park known as CityWalk was completed just in time to serve as The World Games Plaza. Eight years in the making, the park stretches for 10 blocks under the Interstate 59/20 overpass bridges. Beautifully landscaped and outfitted with playground equipment, CityWalk also has one of the finest skateboard parks in the country. Pickleball courts, dog parks and handsome gardens are also part of the project. Running adjacent to the Birmingham-Jefferson Convention Complex, CityWalk is expected to be a popular location for social functions, art exhibitions and other gatherings.

### SLOSS FURNACES NATIONAL HISTORIC LANDMARK

Sloss Furnaces was once the largest manufacturer of pig iron in the world. It stands today just as it did in