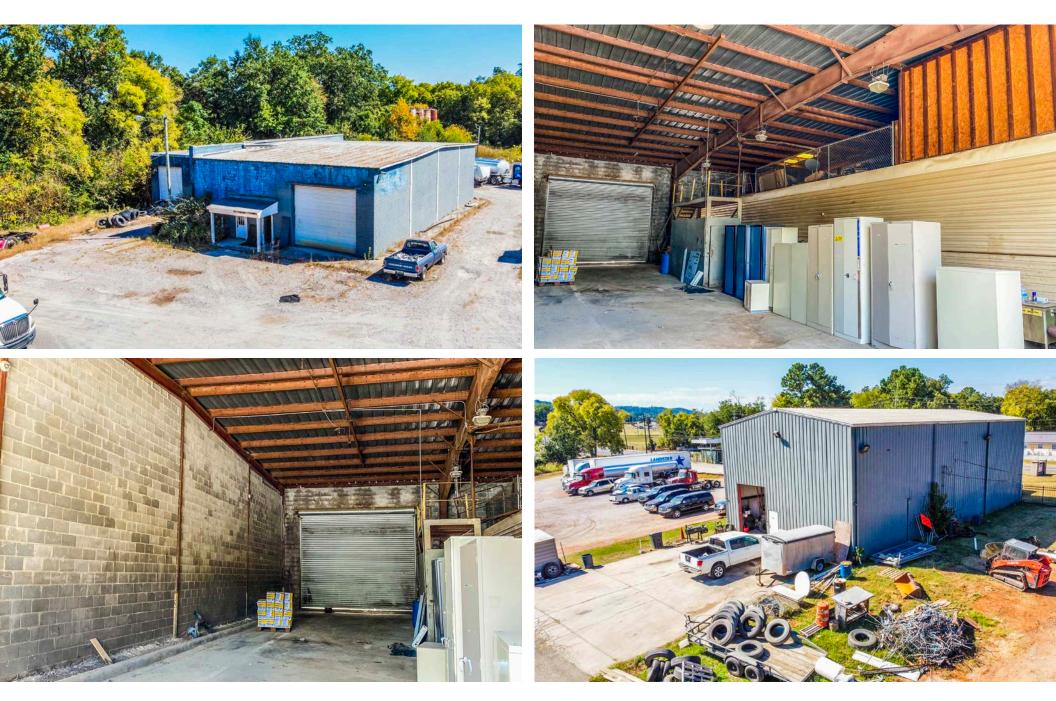

### **PROPERTY HIGHLIGHTS**

- 3 Buildings in total with a combined SF of ± 16,300 SF
- ± 6-acre site strategically placed on signalized intersection allowing easy to access and high visibility on 31st Street SW
- Building 1: ± 7,500 SF office building with approximately ± 650 SF of warehouse space
  - 26' Ceiling in warehouse
  - Includes 1 drive-in door, 10 private offices and 1 large conference room
- Building 2: ± 8,428 SF Repair Shop with a ± 1,100 SF Mezzanine
  - Reception area with 4 private offices, 4 restrooms, 3 drive-in bays, and 19' high ceiling in garage
- Building 3: Fuel station & 4 vertical fuel tanks on site
- Zoned I-1 Light Industrial city of Birmingham
- Railroad Spur on Site

### **PROPERTY PHOTOS**

### PROPERTY PHOTOS