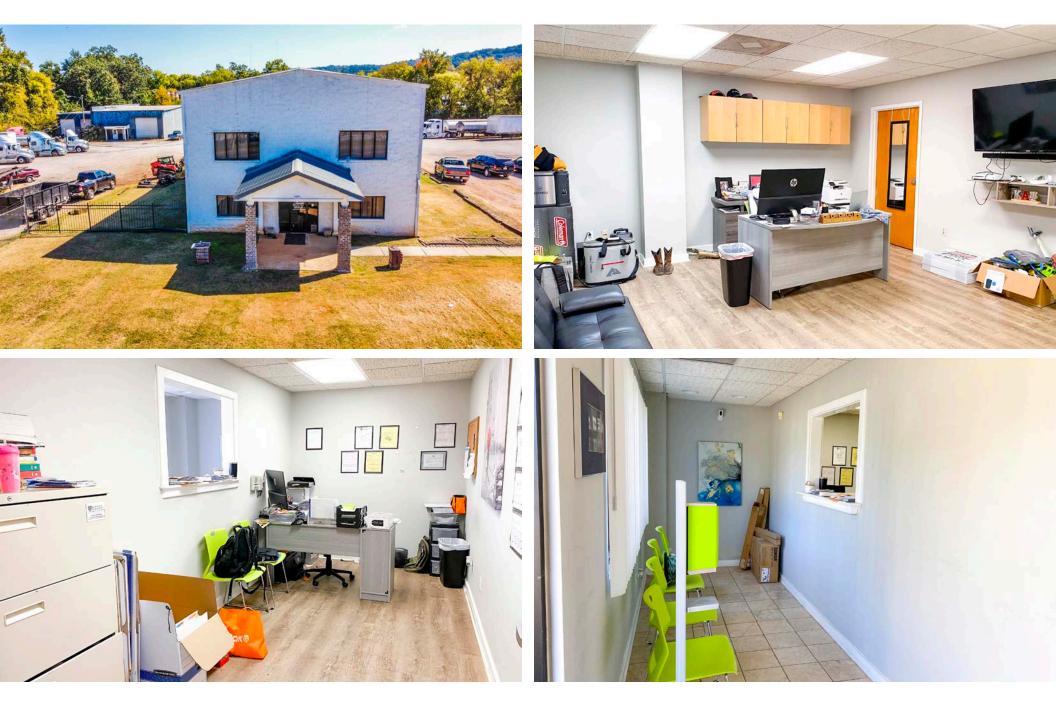

### **PROPERTY HIGHLIGHTS**

- 3 Buildings in total with a combined SF of ± 16,300 SF
- ± 6-acre site strategically placed on signalized intersection allowing easy to access and high visibility on 31st Street SW
- Building 1: ± 7,500 SF office building with approximately ± 650 SF of warehouse space
  - 26' Ceiling in warehouse
  - Includes 1 drive-in door, 10 private offices and 1 large conference room
- Building 2: ± 8,428 SF Repair Shop with a ± 1,100 SF Mezzanine
  - Reception area with 4 private offices, 4 restrooms, 3 drive-in bays, and 19' high ceiling in garage
- Building 3: Fuel station & 4 vertical fuel tanks on site
- Zoned I-1 Light Industrial city of Birmingham
- Railroad Spur on Site

### **PROPERTY PHOTOS**

### PROPERTY PHOTOS