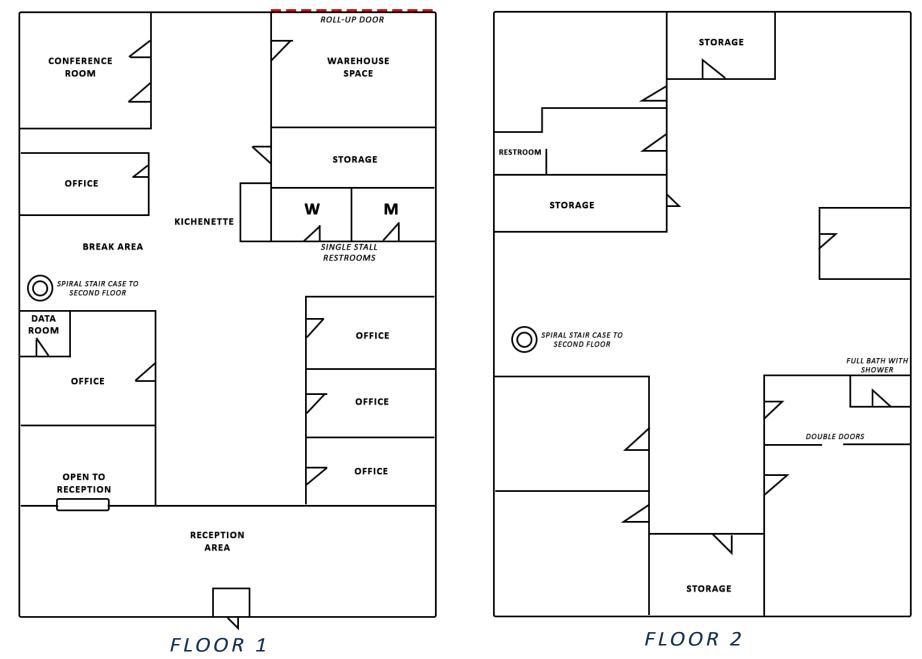

### FLOOR PLANS BUILDING 1: ± 7,500 SF

\_\_\_\_\_

FLOOR PLAN —

BUILDING 2: ± 8,428 SF

### **PROPERTY HIGHLIGHTS**

- 3 Buildings in total with a combined SF of ± 16,300 SF
- ± 6-acre site strategically placed on signalized intersection allowing easy to access and high visibility on 31st Street SW
- Building 1: ± 7,500 SF office building with approximately ± 650 SF of warehouse space
  - 26' Ceiling in warehouse
  - Includes 1 drive-in door, 10 private offices and 1 large conference room
- Building 2: ± 8,428 SF Repair Shop with a ± 1,100 SF Mezzanine
  - Reception area with 4 private offices, 4 restrooms, 3 drive-in bays, and 19' high ceiling in garage
- Building 3: Fuel station & 4 vertical fuel tanks on site
- Zoned I-1 Light Industrial city of Birmingham
- Railroad Spur on Site