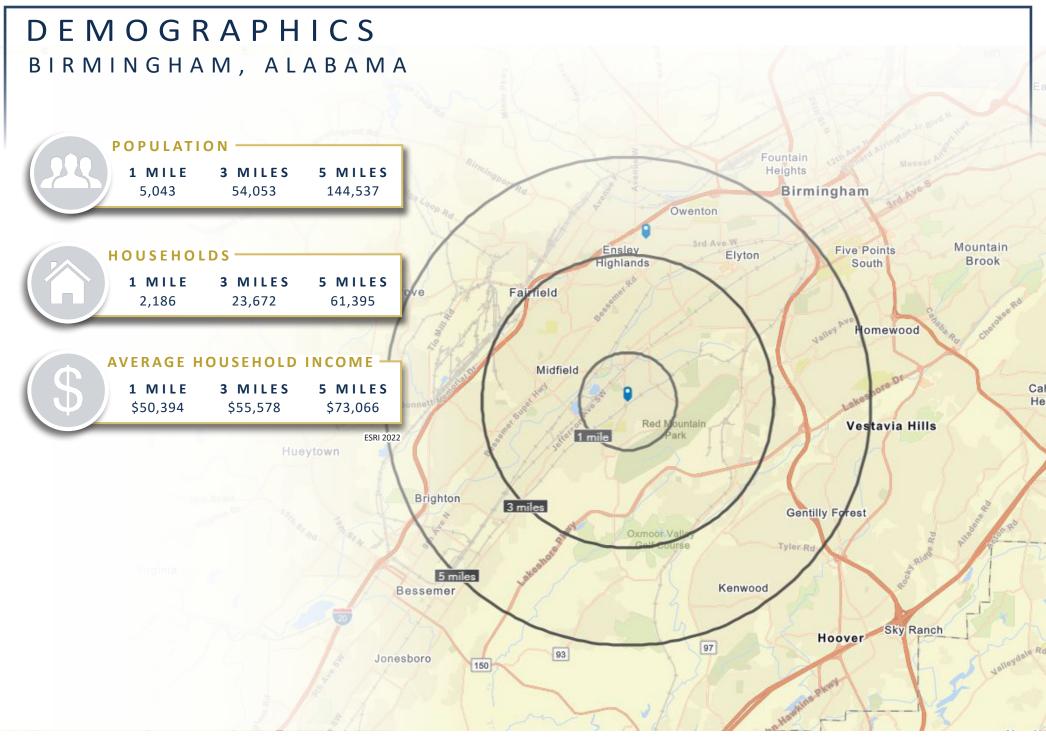

### ABOUT THE AREA

### BIRMINGHAM, AL

Birmingham, Alabama, is known as the "Dinner Table of the South." From the country's best barbecue to global dishes with the influence of the American South, Birmingham's dining scene is one to relish. A talented and energetic music community entertains in clubs and music venues all around the area. Birmingham was Ground Zero for the American Civil Rights Movement, now drawing visitors from around the world to immerse themselves in the historic events. Golfers come to play Birmingham's courses on the world-class Robert Trent Jones Golf Trail.