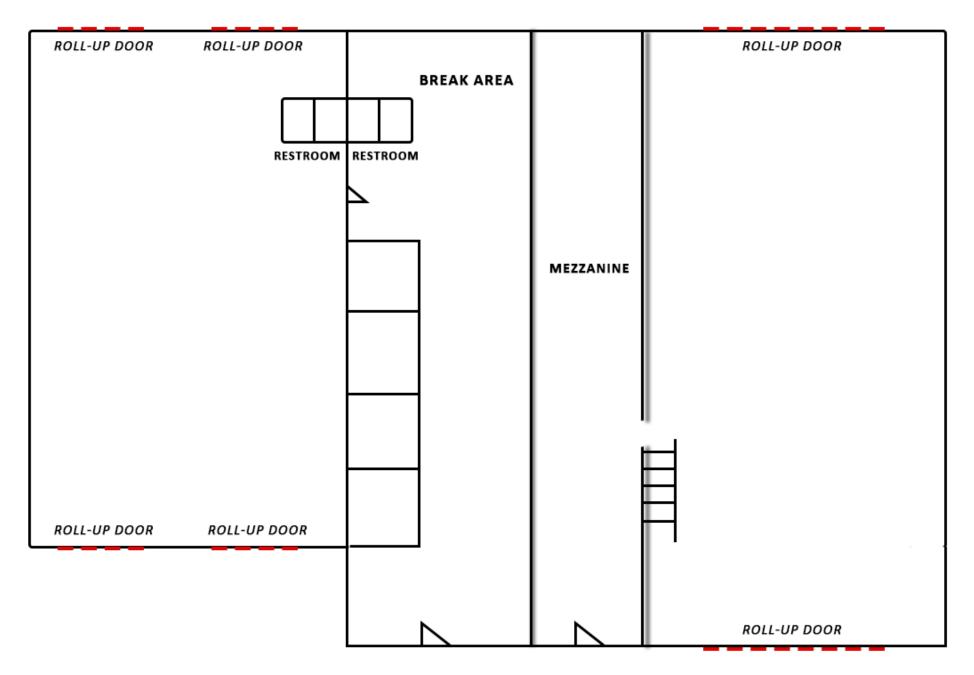

### FLOOR PLANS BUILDING 1: ± 7,500 SF

\_\_\_\_\_

FLOOR PLAN —

BUILDING 2: ± 8,428 SF

### **PROPERTY HIGHLIGHTS**

- 3 Buildings in total with a combined SF of ± 16,300 SF
- ± 6-acre site strategically placed on signalized intersection allowing easy to access and high visibility on 31st Street SW
- Building 1: ± 7,500 SF office building with approximately ± 650 SF of warehouse space
  - 26' Ceiling in warehouse
  - Includes 1 drive-in door, 10 private offices and 1 large conference room
- Building 2: ± 8,428 SF Repair Shop with a ± 1,100 SF Mezzanine
  - Reception area with 4 private offices, 4 restrooms, 3 drive-in bays, and 19' high ceiling in garage
- Building 3: Fuel station & 4 vertical fuel tanks on site
- Zoned I-1 Light Industrial city of Birmingham
- Railroad Spur on Site