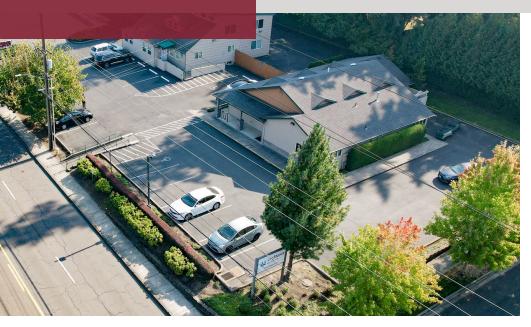

## Single-story Owner/User Opportunity 9700 SW BEAVERTON HILLSDALE HIGHWAY | BEAVERTON, OR 97005

UfeS BUILD

1155

#### **PROPERTY DESCRIPTION**

Well-maintained single-story office building fronting SW Beaverton Hillsdale Highway. The building is comprised of a large waiting area, a group room, several private offices, and a small break area.

### **PROPERTY HIGHLIGHTS**

- Monument signage facing SW Beaverton Hillsdale Highway
- 8 parking spaces
- Quick access to Highway 217 and Highway 26
- Traffic Count 26,953 (SW 99 Ave E)