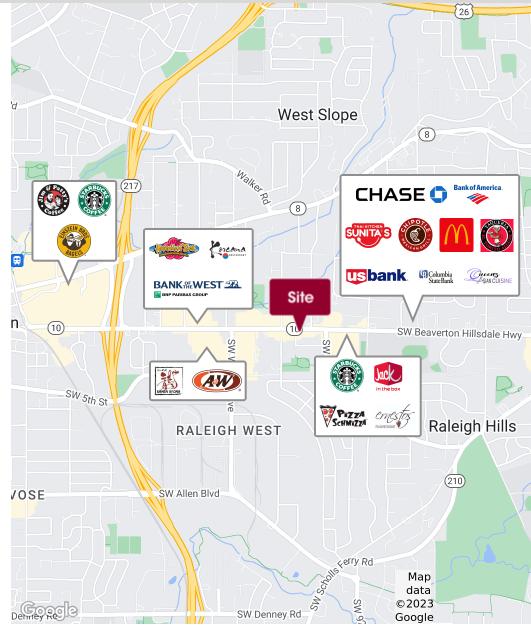

#### **LOCATION OVERVIEW**

The property is located in one of Oregon's best places to live, the Raleigh West neighborhood of Beaverton Oregon. Raleigh West offers an abundance of restaurants, coffee shops, and parks that are easily accessible from Beaverton Hillsdale Highway. The location also provides easy access to two major transportation corridors, Highway 217 traveling east/west and Highway 26 traveling north/south.