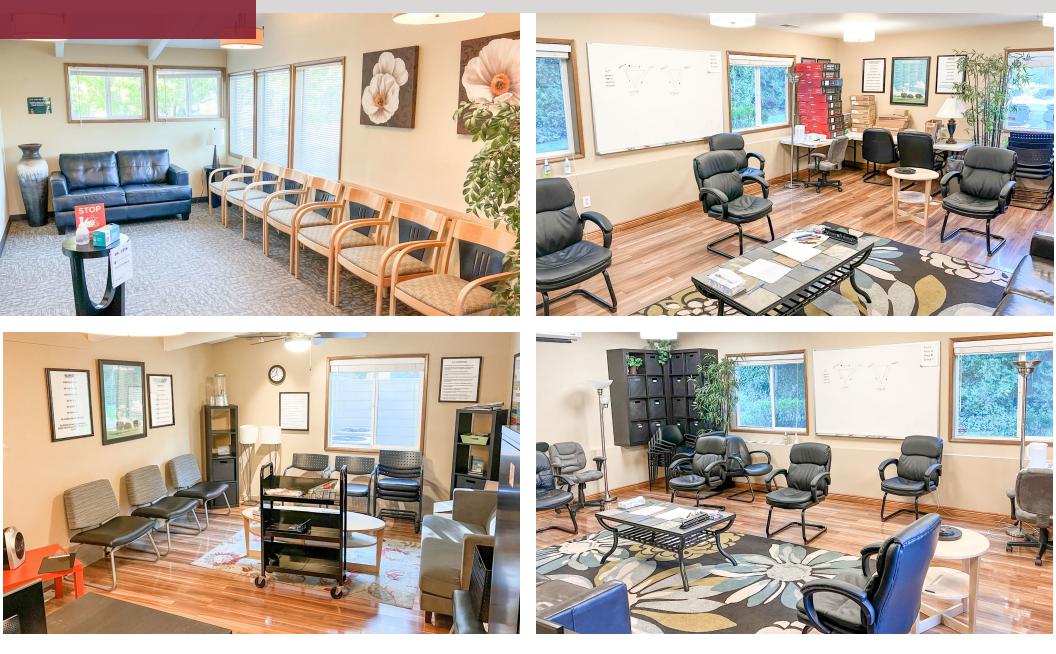

#### **PROPERTY DESCRIPTION**

Well-maintained single-story office building fronting SW Beaverton Hillsdale Highway. The building is comprised of a large waiting area, a group room, several private offices, and a small break area.