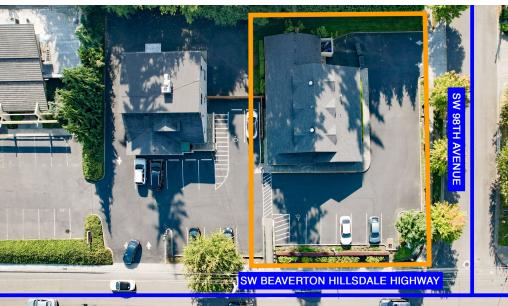

### 9700 SW Beaverton Hillsdale Highway, Beaverton, OR 97005

### **PROPERTY HIGHLIGHTS**

- Monument signage facing SW Beaverton Hillsdale Highway
- 8 parking spaces
- Quick access to Highway 217 and Highway 26
- Traffic Count 26,953 (SW 99 Ave E)

### **OFFERING SUMMARY**

| Sale Price:     | \$1,050,000 |
|-----------------|-------------|
| Lot Size:       | 14,108 SF   |
| Building Size:  | 3,078 SF    |
| Property Taxes: | \$9,776.43  |