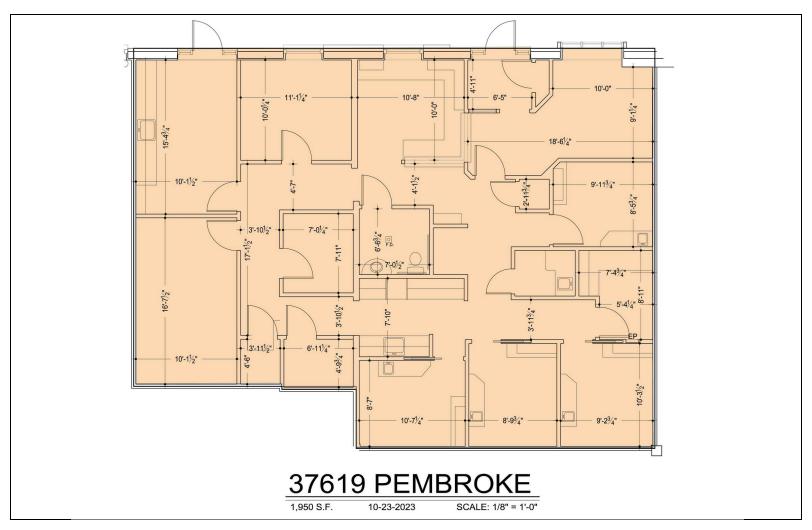

#### **Available Suites**

| 37619 Pembroke - 1,950 SF | \$17.50 + Utilities |
|---------------------------|---------------------|
|---------------------------|---------------------|

### **FLOOR PLAN**

## **Available Spaces**

| Suite          | Tenant    | Size (SF) | Lease Type  | Lease Rate    | Video            |
|----------------|-----------|-----------|-------------|---------------|------------------|
| 37619 Pembroke | Available | 1,950 SF  | + Utilities | \$17.50 SF/yr | <u>View Here</u> |