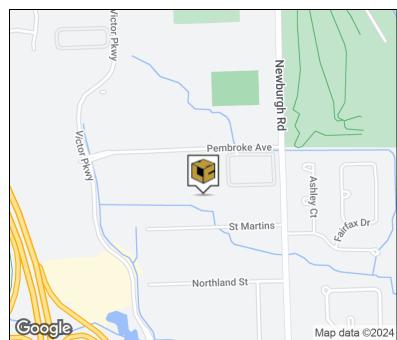

#### **OFFICE PROPERTY DETAILS**

|      | . •  |        | . •    |
|------|------|--------|--------|
| Loca | tion | Inform | nation |

| Street Address   | 37601-37649 Pembroke |
|------------------|----------------------|
| City, State, Zip | Livonia, MI 48152    |
| County           | Wayne                |
| Cross-Streets    | Pembroke/Newburgh Rd |
| Nearest Highway  | I-275/I-96           |