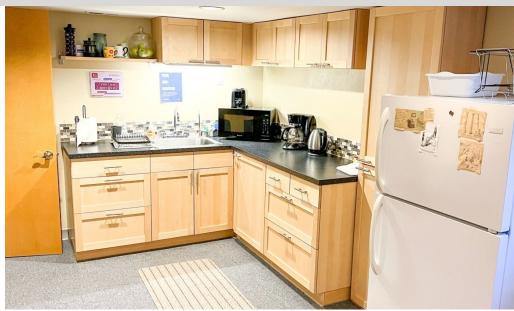

### PROPERTY DESCRIPTION

Well-maintained three-story office building suitable for one or more occupants located on Beaverton Hillsdale Highway. Heavily improved with multiple private offices on the main and 2nd floors with a large waiting area. The lower level features a large room, storage room, and a breakroom for staff.