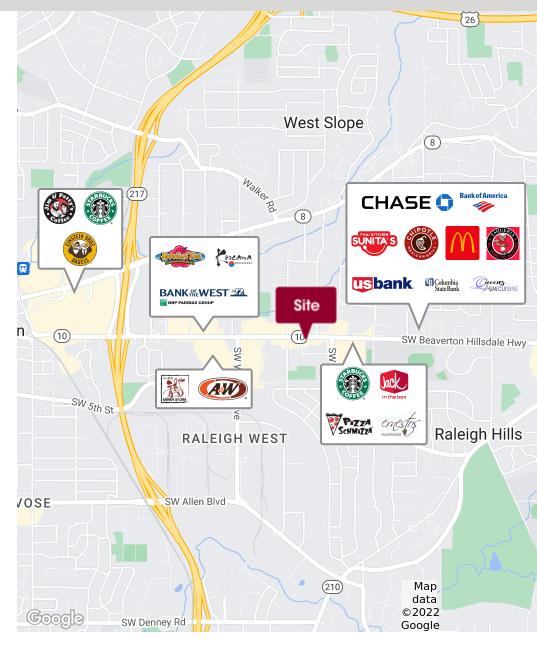

### **LOCATION OVERVIEW**

The property is located in one of Oregon's best places to live, the Raleigh West neighborhood of Beaverton Oregon. Raleigh West offers an abundance of restaurants, coffee shops, and parks that are easily accessible from Beaverton Hillsdale Highway. The location also provides easy access to two major transportation corridors, Highway 217 traveling east/west and Highway 26 traveling north/south.