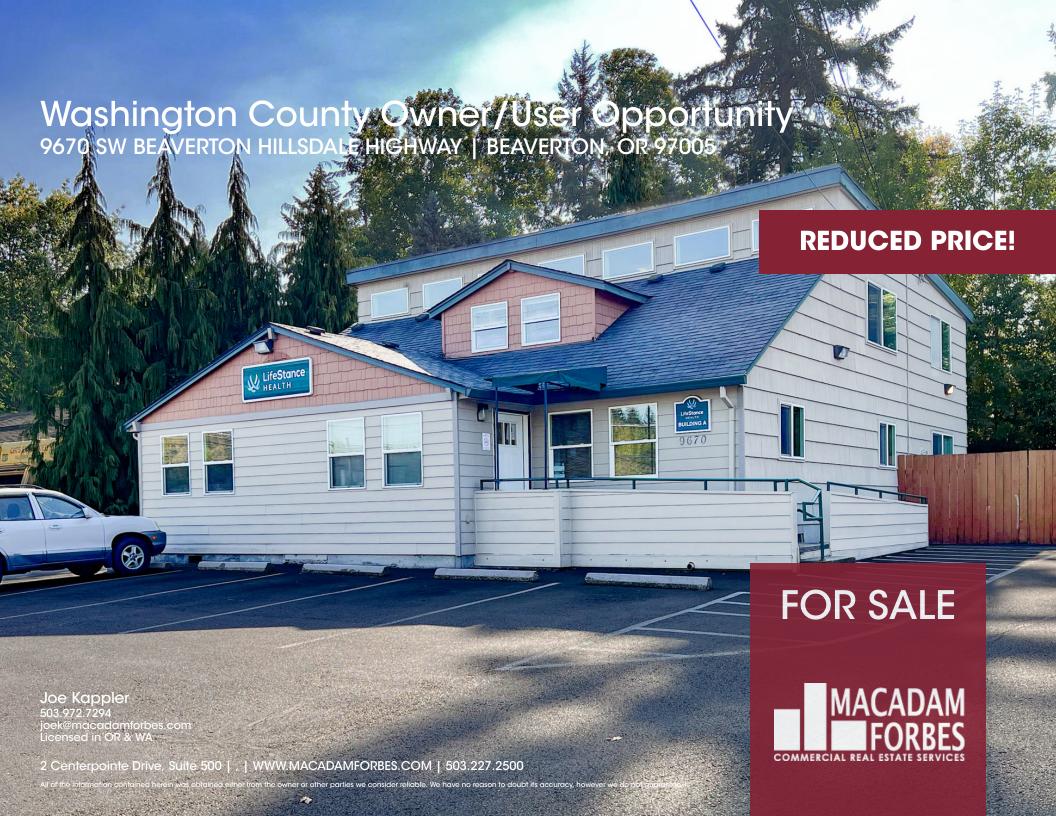

### PROPERTY DESCRIPTION

Well-maintained three-story office building suitable for one or more occupants located on Beaverton Hillsdale Highway. Heavily improved with multiple private offices on the main and 2nd floors with a large waiting area. The lower level features a large room, storage room, and a breakroom for staff.

### **PROPERTY HIGHLIGHTS**

- Excellent visibility facing Beaverton Hillsdale Highway
- 11 parking spaces
- Washington County/City of Beaverton address
- Convenient access to Highway 217 and downtown Portland
- Traffic Count 26,953 (SW 99 Ave E)

### **OFFERING SUMMARY**

| Sale Price:    | \$1,150,000 |
|----------------|-------------|
| Lot Size:      | 13,503 SF   |
| Building Size: | 4,316 SF    |

Joe Kappler 503.972.7294 joek@macadamforbes.com Licensed in OR & WA