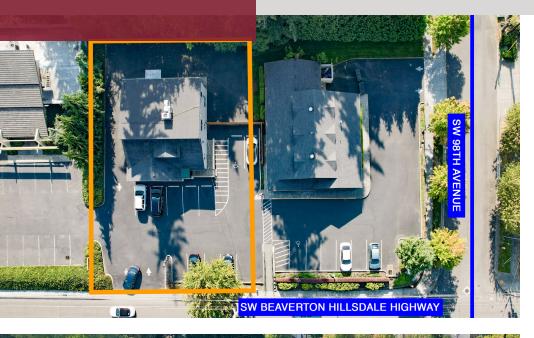

### **PROPERTY HIGHLIGHTS**

- Excellent visibility facing Beaverton Hillsdale Highway
- 11 parking spaces
- Washington County/City of Beaverton address
- Convenient access to Highway 217 and downtown Portland
- Traffic Count 26,953 (SW 99 Ave E)