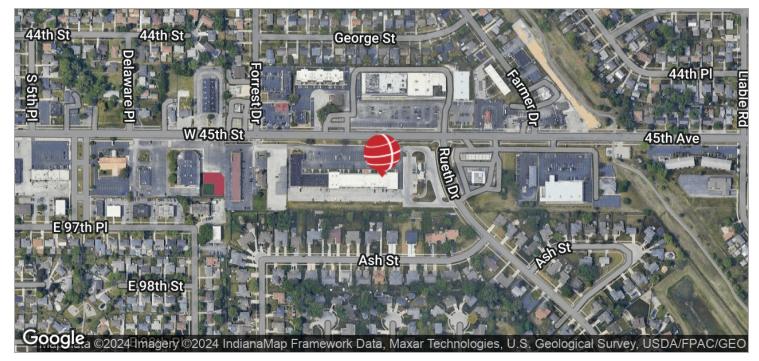

## **LOCATION DESCRIPTION**

From 80/94 take Kennedy Avenue south to 45th Street. East on 45th to property on right 1 mile ahead.

Griffith is a town in the North and St. John townships in Lake County, Indiana, United States. It is a part of the Chicago metropolitan area. The population was 16,420 in 2020. Griffith is the 11th largest town in population and 17th largest town in the State of Indiana.

### **LOCATION MAPS**

1815-1955 W Glen Park Ave, Griffith, IN 46319