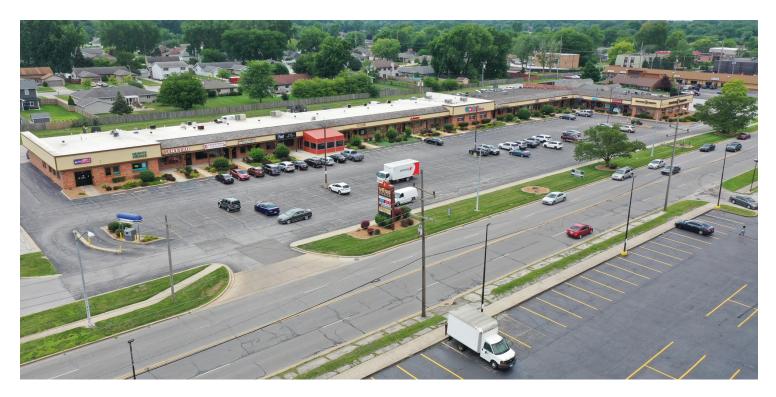

Retail Property For Lease Griffland Plaza

# 1815-1955 W GLEN PARK AVE, GRIFFITH, IN 46319







For more information, please contact:

## **BRETT MCDERMOTT**

Co-Founder/Senior Vice President 219.864.0200 bmcdermott@latitudeco.com

## **MYLES RAPCHAK**

Principal/Vice President 219.864.0200 mrapchak@latitudeco.com

## JOHN O'MALLEY

Associate Broker 219.864.0200 jomalley@latitudeco.com



LATITUDECO.COM

1815-1955 W Glen Park Ave, Griffith, IN 46319



### **EXECUTIVE SUMMARY**



## **OFFERING SUMMARY**

Available SF: 2,000 SF

Lease Rate: \$22.00 SF/yr (NNN)

Lot Size: 4.82 Acres

Year Built: 1997

**Building Size:** 40390 SF

**Zoning:** B-3

Submarket: Indiana

## **PROPERTY HIGHLIGHTS**

- · Well located retail center in Griffith, IN
- Last unit remaining!
- Endcap unit, Former Bar w/Small kitchen
- Strong mix of both national and local tenants
- Quick access to Chicago via 80/94
- Tenant Improvement Allowance Available
- 3 Miles east of US 41



1815-1955 W Glen Park Ave, Griffith, IN 46319



### PROPERTY DESCRIPTION



### PROPERTY DESCRIPTION

Highly visible retail center located on 45th (Glen Park Ave) in Griffith, IN. Griffland Plaza is located on 45th Street in Griffith, Indiana just 3 miles east of Indianapolis Boulevard. Join this strong tenant mix t