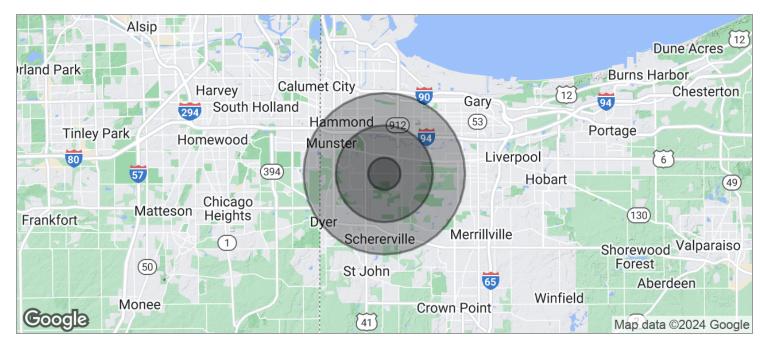

### **DEMOGRAPHICS MAP**

| POPULATION                           | 1 MILE              | 3 MILES           | 5 MILES               |  |
|--------------------------------------|---------------------|-------------------|-----------------------|--|
| TOTAL POPULATION                     | 10,070              | 75,901            | 185,379               |  |
| MEDIAN AGE                           | 41.5                | 39.6              | 39.1                  |  |
| MEDIAN AGE (MALE)                    | 38.9                | 37.9              | 37.3                  |  |
| MEDIAN AGE (FEMALE)                  | 44.3                | 41.7              | 40.9                  |  |
|                                      |                     |                   |                       |  |
| HOUSEHOLDS & INCOME                  | 1 MILE              | 3 MILES           | 5 MILES               |  |
| HOUSEHOLDS & INCOME TOTAL HOUSEHOLDS | <b>1 MILE</b> 3,971 | 3 MILES<br>30,338 | <b>5 MILES</b> 71,446 |  |
|                                      |                     |                   |                       |  |
| TOTAL HOUSEHOLDS                     | 3,971               | 30,338            | 71,446                |  |