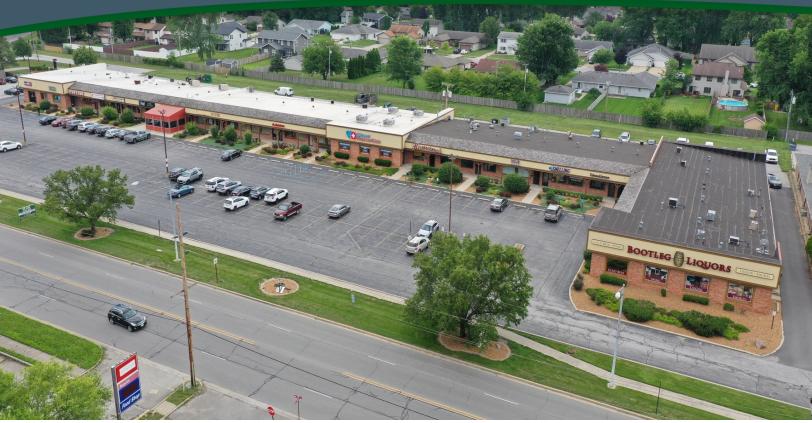

### **EXECUTIVE SUMMARY**

## **OFFERING SUMMARY**

Available SF: 2,000 SF

Lease Rate: \$22.00 SF/yr (NNN)

Lot Size: 4.82 Acres

Year Built: 1997

**Building Size:** 40390 SF

**Zoning:** B-3

Submarket: Indiana

## **PROPERTY HIGHLIGHTS**

- · Well located retail center in Griffith, IN
- Last unit remaining!
- Endcap unit, Former Bar w/Small kitchen
- Strong mix of both national and local tenants
- Quick access to Chicago via 80/94
- Tenant Improvement Allowance Available
- 3 Miles east of US 41

### PROPERTY DESCRIPTION

Highly visible retail center located on 45th (Glen Park Ave) in Griffith, IN. Griffland Plaza is located on 45th Street in Griffith, Indiana just 3 miles east of Indianapolis Boulevard. Join this strong tenant mix today including Midwest Express, State Farm, Heights Finance, Dennis Uniform, Edward Jones and many more . With this location, you are minutes from access to 80/94 or Route 41. Signage is available for tenant use directly on 45th in view of high traffic counts daily.