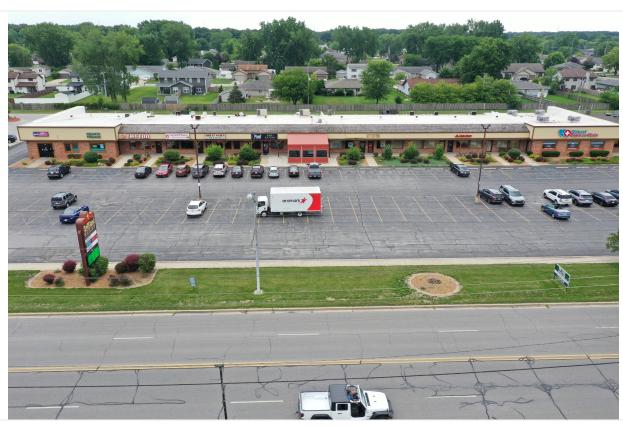

Retail Property For Lease Griffland Plaza

# 1815-1955 W GLEN PARK AVE, GRIFFITH, IN 46319

For more information, please contact:

## **OFFERING SUMMARY**

Available SF: 2,000 SF

Lease Rate: \$22.00 SF/yr (NNN)

Lot Size: 4.82 Acres

Year Built: 1997

**Building Size:** 40390 SF

**Zoning:** B-3

Submarket: Indiana

## **PROPERTY HIGHLIGHTS**

- · Well located retail center in Griffith, IN
- Last unit remaining!
- Endcap unit, Former Bar w/Small kitchen
- Strong mix of both national and local tenants
- Quick access to Chicago via 80/94
- Tenant Improvement Allowance Available
- 3 Miles east of US 41

### PROPERTY DESCRIPTION

Highly visible retail center located on 45th (Glen Park Ave) in Griffith, IN. Griffland Plaza is located on 45th Street in Griffith, Indiana just 3 miles east of Indianapolis Boulevard. Join this strong tenant mix today including Midwest Express, State Farm, Heights Finance, Dennis Uniform, Edward Jones and many more . With this location, you are minutes from access to 80/94 or Route 41. Signage is available for tenant use directly on 45th in view of high traffic counts daily.