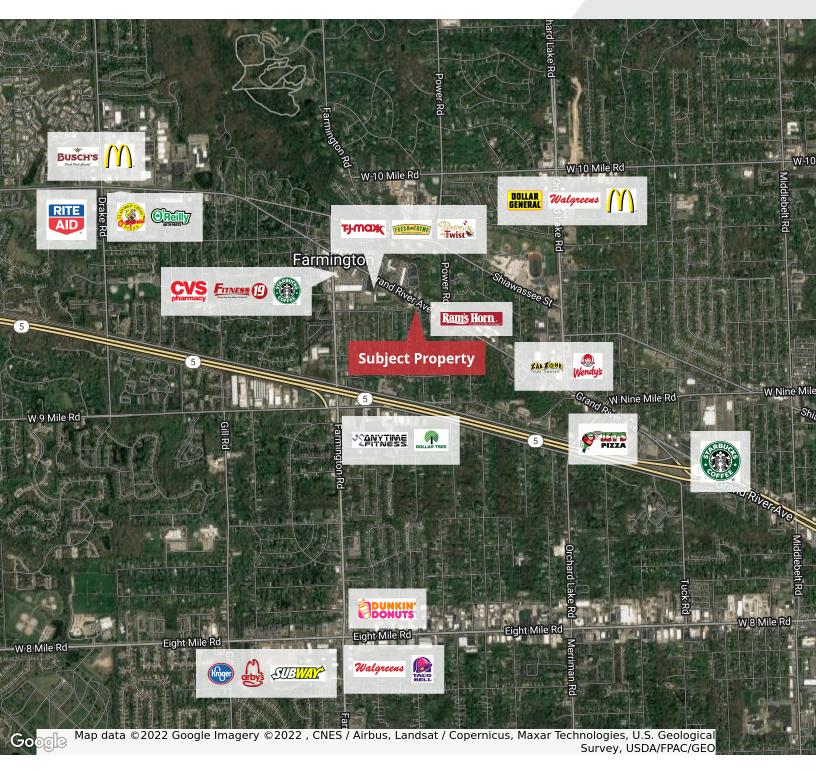

#### **Property Highlights**

- For Lease FREE RENT FOR THE REST OF 2022!\*
- Turnkey Restaurant with all F, F & E Available
- High Visibility on Grand River
- Close Proximity to the Historic Downtown Farmington **Shopping District**
- Lease Rate: \$5,000 per Month\* plus Utilities
- · Call Agent for Details