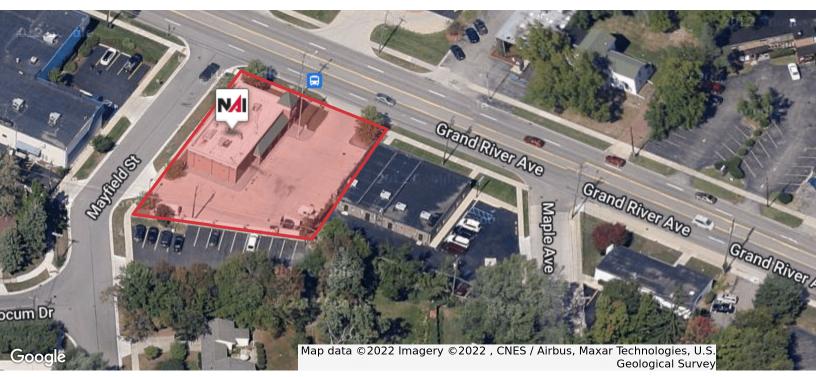

#### **FOR SALE**

#### Chicken King

32663 Grand River Ave Farmington, Michigan 48336

#### **Property Highlights**

- For Lease FREE RENT FOR THE REST OF 2022!\*
- Turnkey Restaurant with all F, F & E Available
- High Visibility on Grand River
- Close Proximity to the Historic Downtown Farmington **Shopping District**
- Lease Rate: \$5,000 per Month\* plus Utilities
- · Call Agent for Details