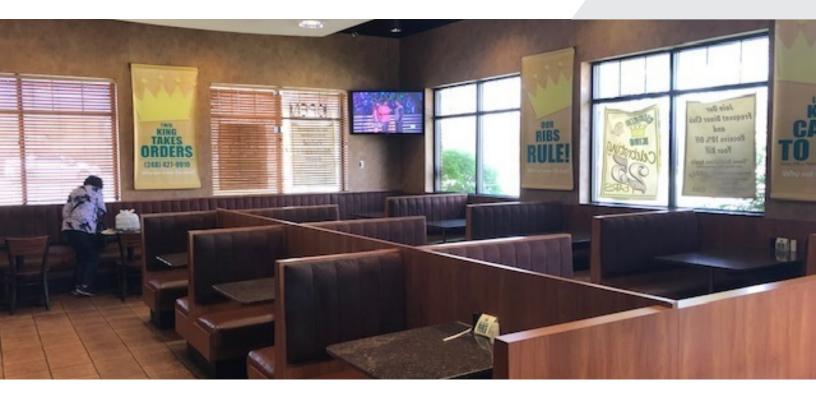

#### **Property Highlights**

- For Lease FREE RENT FOR THE REST OF 2022!\*
- Turnkey Restaurant with all F, F & E Available
- High Visibility on Grand River
- Close Proximity to the Historic Downtown Farmington **Shopping District**
- Lease Rate: \$5,000 per Month\* plus Utilities
- · Call Agent for Details