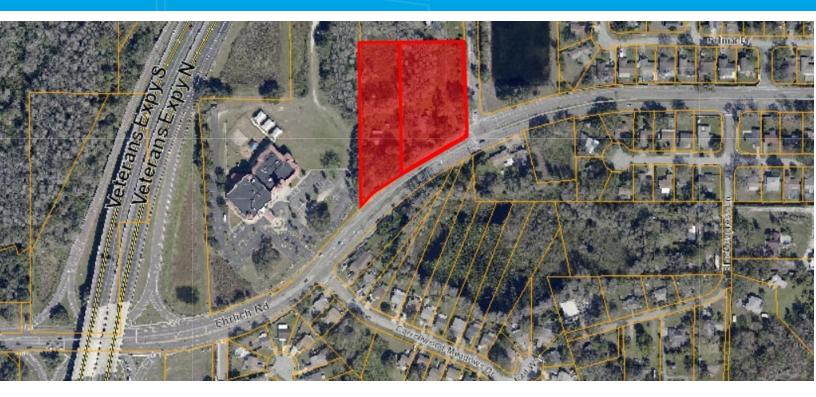

### **PROPERTY DESCRIPTION**

Vast potential for redevelopment in highly desirable location.

Access onto Veterans Expressway within several hundred feet.

#### **PROPERTY HIGHLIGHTS**

- This is a neighborhood friendly area.
- Lighted hard corner at Bellamy Road onto Ehrlich Road.
- Full compliment of utilities to tap into.
- Minutes to shopping and other services.
- If needed Sellers will grant time for rezoning.

#### **OFFERING SUMMARY**

| Sale Price: | \$1,400,000 |
|-------------|-------------|
| Lot Size:   | 3.68 Acres  |

The information above has been obtained from sources believed reliable. While we do not doubt its accuracy we have not verified it and make no guarantee, warranty or representation about it. It is your responsibility to independently confirm its accuracy and completeness. Any projections, opinions, assumptions, or estimates used are for example only and do not represent the current or future performance of the property. The value of this transaction to you depends on tax and other factors which should be evaluated by your tax, financial, and legal advisors. You and your advisors should conduct a careful, independent investigation of the property to your tax, financial, and legal advisors. You and your advisors should conduct a careful, independent investigation of the property to your satisfaction the suitability for your needs.