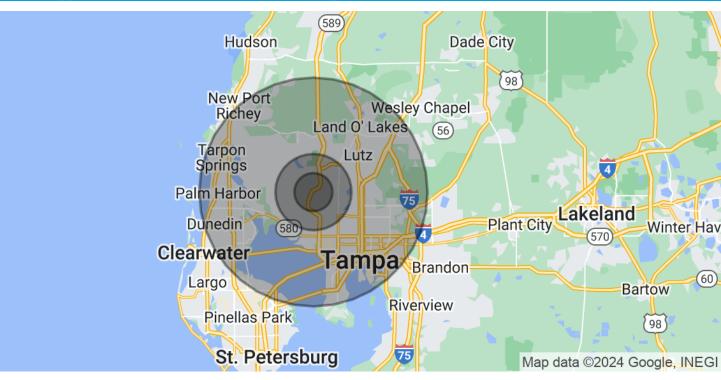

# For Sale | Ehrlich & Bellamy

## 5911 EHRLICH ROAD & 14702 BELLAMY ROAD, TAMPA , FL 33625

| POPULATION           | 2.5 MILES | 5 MILES | 15 MILES  |
|----------------------|-----------|---------|-----------|
| Total Population     | 53,347    | 197,757 | 1,555,307 |
| Average Age          | 42        | 42      | 42        |
| Average Age (Male)   | 41        | 41      | 41        |
| Average Age (Female) | 43        | 43      | 43        |
| HOUSEHOLDS & INCOME  | 2.5 MILES | 5 MILES | 15 MILES  |
| Total Households     | 20,587    | 77,939  | 639,002   |
| # of Persons per HH  | 2.6       | 2.5     | 2.4       |

\* Demographic data derived from 2020 ACS - US Census

| TRAFFIC COUNTS                          | VEHICLES/DAY |
|-----------------------------------------|--------------|
| Ehrlich Road & Bellamy Road             | 30,000       |
| Veterans Expy (FL-589) and Ehrlich Road | 63,300       |
| enter text here                         | -            |