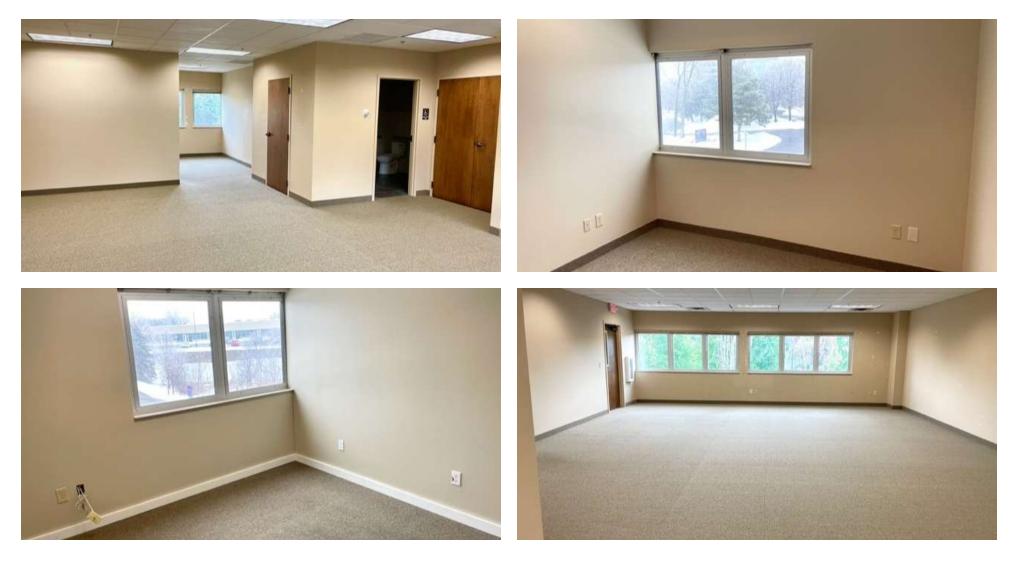

# **ADDITIONAL PHOTOS**

#### **PROPERTY OVERVIEW**

1311sf of office space available in Eagan.
Suite offers to 2 private offices, private bathroom, and fresh paint.
Very reasonably priced at \$16/sf / \$1750 a month.
Full Service / Gross Lease.
Tenant will be responsible for their own phone/internet.
Landlord is looking for a longer term tenant.
Great Location with easy access off Pilot Knob Rd. & Corporate Center Dr. in Eagan. Very close to I-494 & I-35E.