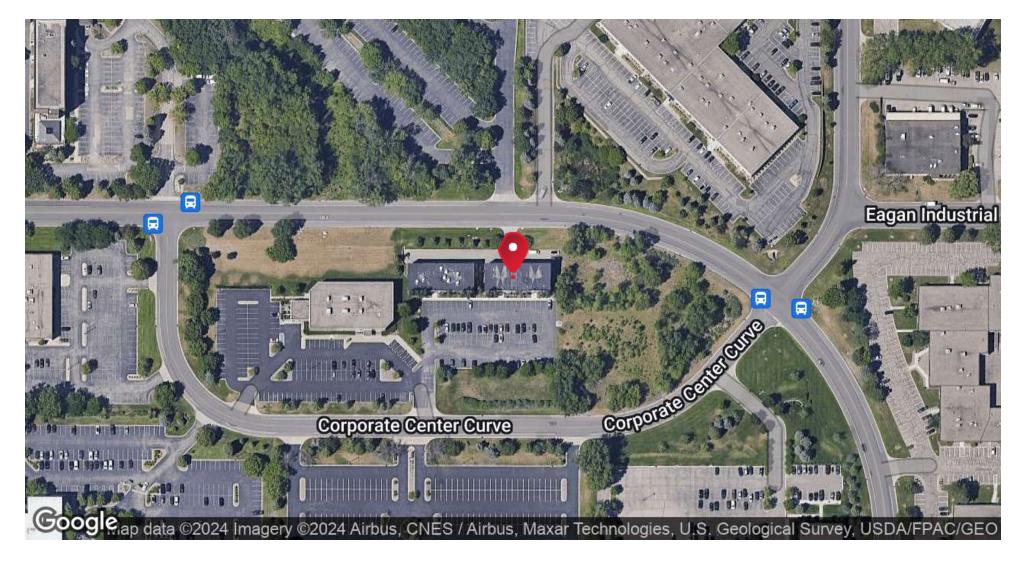

<br>(Full Service) |
|----------------|----------------------------------------|
| Building Size: | 18,000 SF                              |
| Available SF:  | 1,311 SF                               |
| Year Built:    | 2006                                   |

#### **PROPERTY OVERVIEW**

1311sf of office space available in Eagan.
Suite offers to 2 private offices, private bathroom, and fresh paint.
Very reasonably priced at \$16/sf / \$1750 a month.
Full Service / Gross Lease.
Tenant will be responsible for their own phone/internet.
Landlord is looking for a longer term tenant.
Great Location with easy access off Pilot Knob Rd. & Corporate Center Dr. in Eagan. Very close to I-494 & I-35E.

**RE/MAX ADVANTAGE PLUS** 

Each office independently owned and operated

P2 -

# **LOCATION MAP**



### RE/MAX ADVANTAGE PLUS

Each office independently owned and operated

REMAXCOMMERCIAL.COM

P 3

1335 CORPORATE CENTER CURVE

# **/FLOOR PLANS**



**RE/MAX ADVANTAGE PLUS** 

Each office independently owned and operated

P4 —

# **ADDITIONAL PHOTOS**



### OFFICE BUILDING FOR LEASE

**RE/MAX ADVANTAGE PLUS** Each office independently owned and operated

1251 Town Centre Drive Eagan, MN 55123 REMAXCOMMERCIAL.COM

P5 -

# **DEMOGRAPHICS MAP & REPORT**



| POPULATION           | 1 MILE | 2 MILES | 3 MILES |
|----------------------|--------|---------|---------|
| Total Population     | 2,417  | 12,055  | 33,075  |
| Average Age          | 36.3   | 35.3    | 39.9    |
| Average Age (Male)   | 35.2   | 34.4    | 38.6    |
| Average Age (Female) | 37.2   | 37.1    | 41.6    |

| HOUSEHOLDS