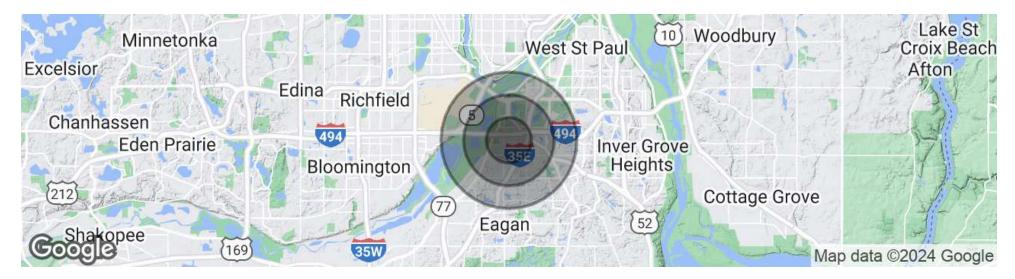

# **LOCATION MAP**

# **DEMOGRAPHICS MAP & REPORT**

| POPULATION           | 1 MILE | 2 MILES | 3 MILES |
|----------------------|--------|---------|---------|
| Total Population     | 2,417  | 12,055  | 33,075  |
| Average Age          | 36.3   | 35.3    | 39.9    |
| Average Age (Male)   | 35.2   | 34.4    | 38.6    |
| Average Age (Female) | 37.2   | 37.1    | 41.6    |

| HOUSEHOLDS & INCOME | 1 MILE    | 2 MILES   | 3 MILES   |
|---------------------|-----------|-----------|-----------|
| Total Households    | 1,091     | 5,357     | 14,696    |
| # of Persons per HH | 2.2       | 2.3       | 2.3       |
| Average HH Income   | \$84,479  | \$86,515  | \$106,441 |
| Average House Value | \$350,401 | \$267,407 | \$280,256 |