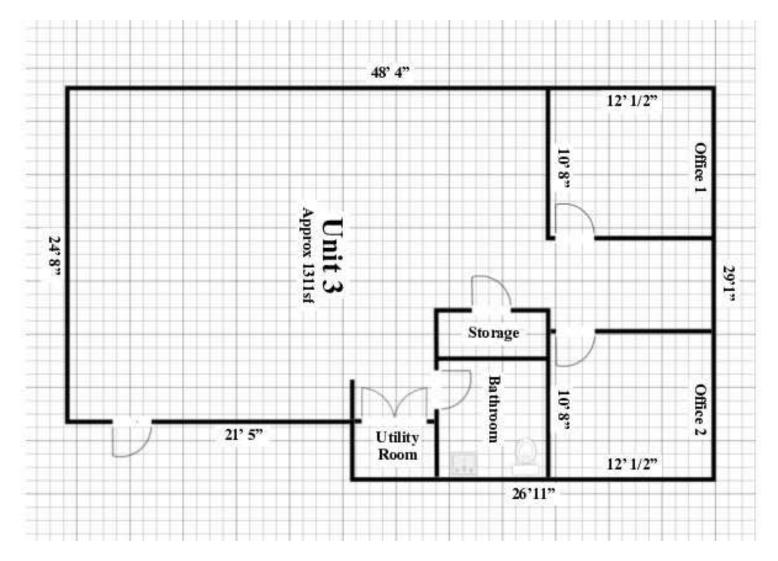

# **/FLOOR PLANS**

**RE/MAX ADVANTAGE PLUS** 

Each office independently owned and operated

P4 —

#### **PROPERTY OVERVIEW**

1311sf of office space available in Eagan.
Suite offers to 2 private offices, private bathroom, and fresh paint.
Very reasonably priced at \$16/sf / \$1750 a month.
Full Service / Gross Lease.
Tenant will be responsible for their own phone/internet.
Landlord is looking for a longer term tenant.
Great Location with easy access off Pilot Knob Rd. & Corporate Center Dr. in Eagan. Very close to I-494 & I-35E.