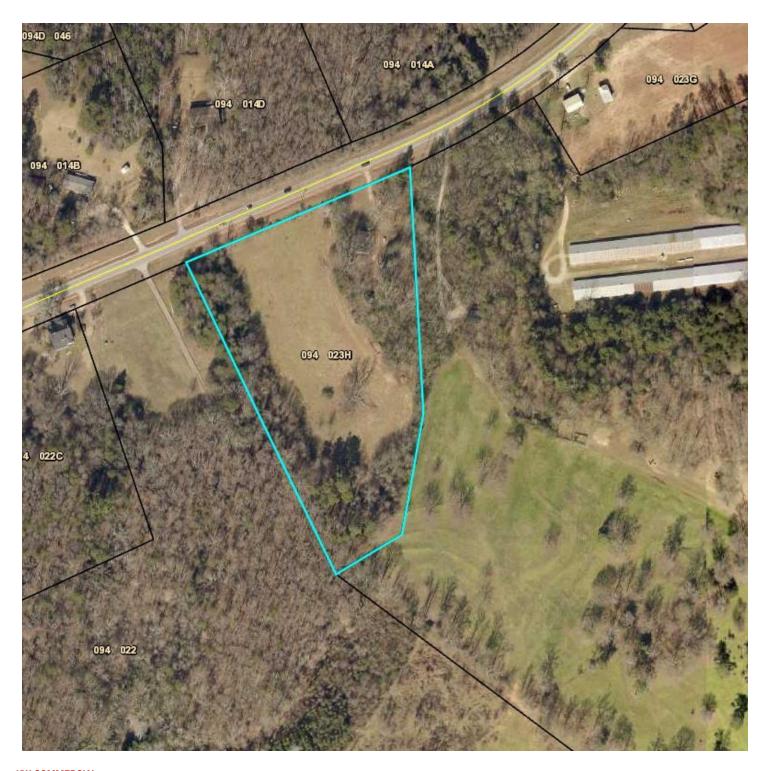

## 6.27 ACRES ON GA HWY 124

2435 Ga Hwy 124, Jefferson, GA 30549

| SALE PRICE:     | \$275,000  |
|-----------------|------------|
| LOT SIZE:       | 6.27 Acres |
| ZONING:         | R1         |
| PRICE PER ACRE: | \$43,860   |

### PROPERTY FEATURES

- 6.27 Acres with +/- 519 Feet of Frontage on Ga Hwy 124 near Publix and CVS
- Located between Braselton and Jefferson in the path of progress near new hospital site
- Level Topo with county water across the frontage and sewer in the area
- Jackson County projects retail, office, medical and industrial zoning along Ga Hwy 124
- Large distribution developments nearby
- Owner will consider subdividing minimum of 1 AC