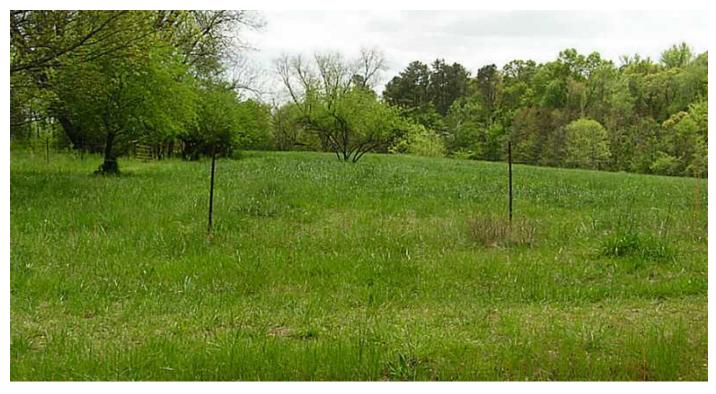

### PROPERTY OVERVIEW

6.27 Acres on Ga Hwy 124 near the new Publix shopping center and other national franchises between Braselton & Jefferson. Sewer in area but not at property. Jackson County projects commercial, retail and institutional uses in the area. New hospital slated for the area. Be sure to close gate so the cows don't get out!

### PROPERTY FEATURES

- 6.27 Acres with +/- 519 Feet of Frontage on Ga Hwy 124 near Publix and CVS
- Located between Braselton and Jefferson in the path of progress near new hospital site
- Level Topo with county water across the frontage and sewer in the area
- Jackson County projects retail, office, medical and industrial zoning along Ga Hwy 124
- Large distribution developments nearby
- Owner will consider subdividing minimum of 1 AC