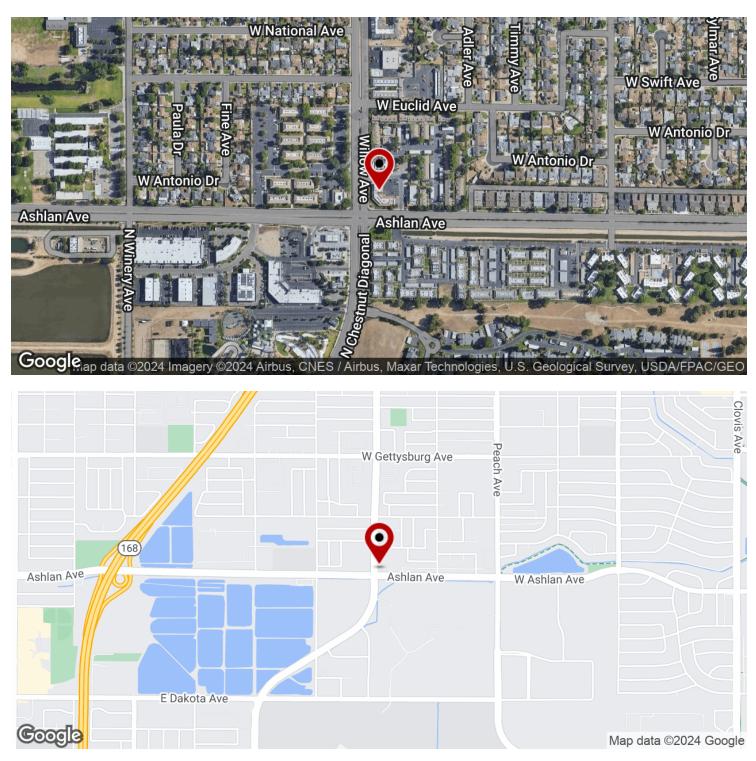

### **LOCATION DESCRIPTION**

Property well is located off CA-168 off of the Ashlan exit. It is South of The Fresno Yosemite International Airport, North of California State University, Fresno, East of Clovis East High School & West of CA-168. Neighboring national tenants include Dutch Bro's, Wells Fargo, Japanese Kitchen, Starbucks, Bank of the West, West America Bank, Crossroads Shopping Center, Denny's, Cricket, Don Pepe Taqueria, Center Clovis, Triangle Drive In, Flame It Burgers, Rally's, Dog House Grill, Ross Dress for Less, La Pizza Nostra, Boba Pub 2.0, dd's Discounts, Charters Cafe, Monkey Dog Coffee & many others.