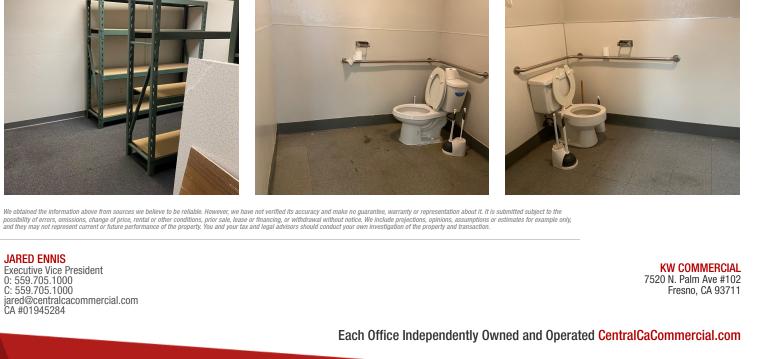

### **PROPERTY DESCRIPTION**

2 retail spaces available totaling in just under 7500 SF that can be combined or leased separately. The spaces have had a recent remodel and provide a wide open layout with a rear restroom. The entire exterior of the building has been repainted, the parking lot has been resurfaced & re-stripped, minor re-calking & sealing of the flat portion of the roof, created a secured more effective garbage area, and added outside lighting among many other improvements. Each unit includes brand new floor (tenant to choose), new paint and fresh ceiling tiles.