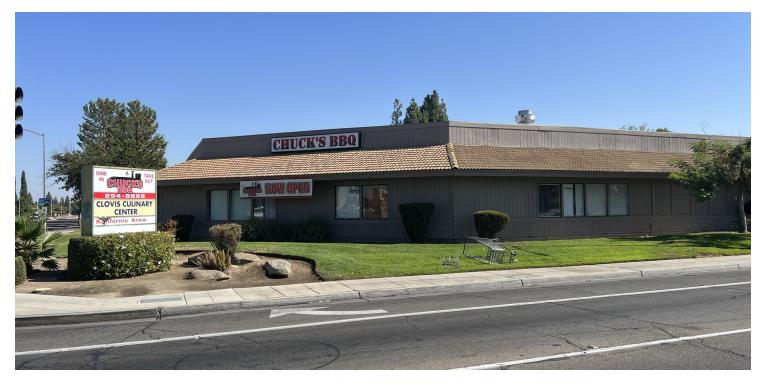

### HIGH EXPOSURE RETAIL SPACES AVAILABLE AT STRIP MALL IN CLOVIS

COMMERCIAL

3185 Willow Ave, Clovis , Clovis, CA 93612

| Lease Rate       | \$1.30 SF     | PF |
|------------------|---------------|----|
|                  |               | •  |
| OFFERING SUMMARY |               | •  |
| Building Size:   | 7,430 SF      |    |
| Available SF:    | 1,546 SF      | •  |
| NNN's:           | \$0.30        | •  |
| Lot Size:        | 0.71 Acres    |    |
| Number of Units: | 2             | •  |
| Year Built:      | 1980          | •  |
| Zoning:          | C2            |    |
| Traffic Count:   | 74,824        | •  |
| APN:             | 430-612-40S   | •  |
| Condition:       | Move-in Ready |    |
|                  |               |    |

#### PROPERTY HIGHLIGHTS

- Surrounded with Quality Tenants
- Close Proximity to Major Traffic Generators & Fwy 168 Ramps
- Great Access & Visibility w/ Unmatched Level of Consumer Traffic
- ±7,430 SF Recently Renovated Spaces Ample Public Parking
- Great Exposure with Ashlan and Willow Ave Signage
- Highly Visible Intersection w/ Ample Parking & Easy Access
- Fresh Paint & New Installed Ceiling Tiles
- Densely Populated Trade Area w/ 143,032 In 3 Miles
- Busy Retail Growth Corridor | \$58,529 Avg. HH Income (3 Mile)

### **PROPERTY DESCRIPTION**

2 retail spaces available totaling in just under 7500 SF that can be combined or leased separately. The spaces have had a recent remodel and provide a wide open layout with a rear restroom. The entire exterior of the building has been repainted, the parking lot has been resurfaced & re-stripped, minor re-calking & sealing of the flat portion of the roof, created a secured more effective garbage area, and added outside lighting among many other improvements. Each unit includes brand new floor (tenant to choose), new paint and fresh ceiling tiles.