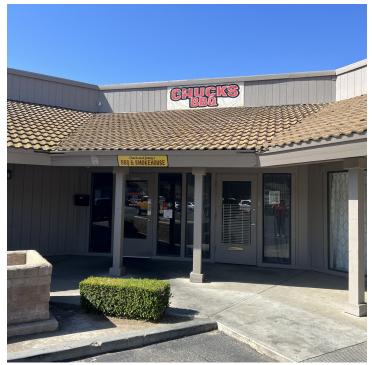

### **PROPERTY DESCRIPTION**

2 retail spaces available totaling in just under 7500 SF that can be combined or leased separately. The spaces have had a recent remodel and provide a wide open layout with a rear restroom. The entire exterior of the building has been repainted, the parking lot has been resurfaced & re-stripped, minor re-calking & sealing of the flat portion of the roof, created a secured more effective garbage area, and added outside lighting among many other improvements. Each unit includes brand new floor (tenant to choose), new paint and fresh ceiling tiles.

#### **AVAILABLE SPACES**

| SUITE                     | SIZE (SF) | LEASE TYPE    | LEASE RATE      |
|---------------------------|-----------|---------------|-----------------|
| 3185 Willow Ave, Clovis C | 1,546 SF  | NNN \$0.30/SF | \$1.30 SF/month |