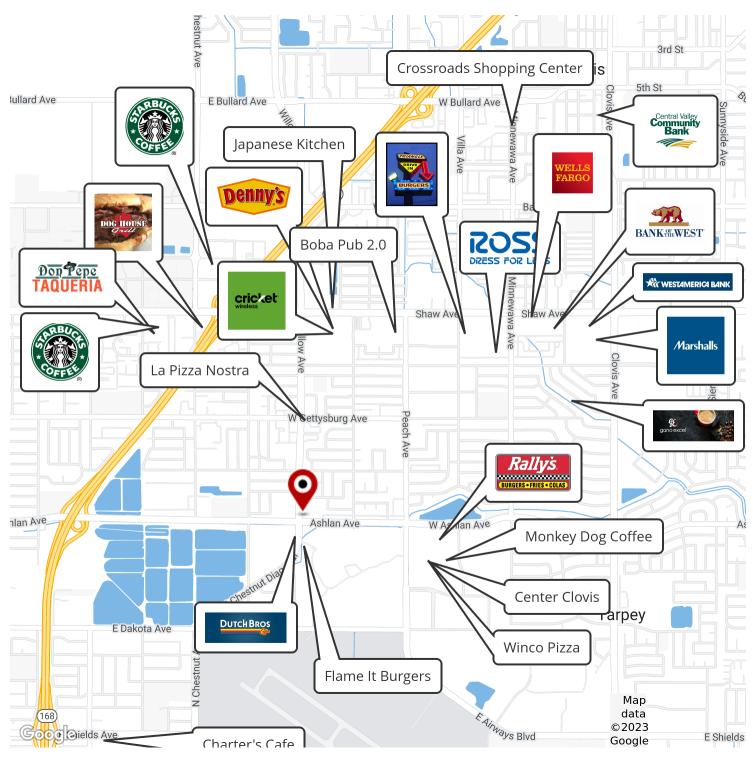

### **LOCATION DESCRIPTION**

Property well is located off CA-168 off of the Ashlan exit. It is South of The Fresno Yosemite International Airport, North of California State University, Fresno, East of Clovis East High School & West of CA-168. Neighboring national tenants include Dutch Bro's, Wells Fargo, Japanese Kitchen, Starbucks, Bank of the West, West America Bank, Crossroads Shopping Center, Denny's, Cricket, Don Pepe Taqueria, Center Clovis, Triangle Drive In, Flame It Burgers, Rally's, Dog House Grill, Ross Dress for Less, La Pizza Nostra, Boba Pub 2.0, dd's Discounts, Charters Cafe, Monkey Dog Coffee & many others.