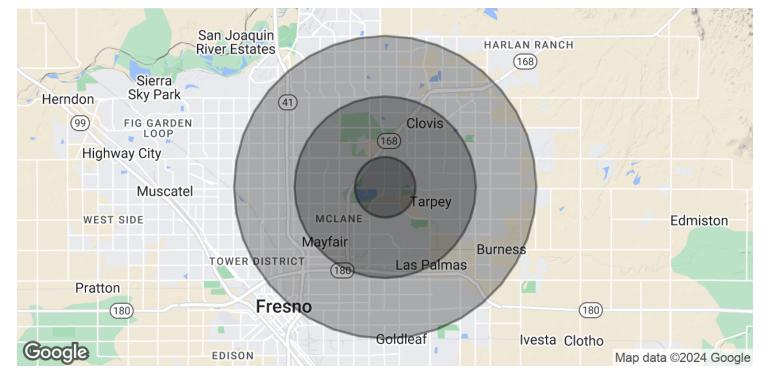

### HIGH EXPOSURE RETAIL SPACES AVAILABLE AT STRIP MALL IN CLOVIS

3185 Willow Ave, Clovis , Clovis, CA 93612

| POPULATION           | 1 MILE | 3 MILES | 5 MILES |
|----------------------|--------|---------|---------|
| Total Population     | 13,915 | 143,032 | 384,739 |
| Average Age          | 31.5   | 31.7    | 33.3    |
| Average Age (Male)   | 29.7   | 30.5    | 32.3    |
| Average Age (Female) | 34.9   | 33.2    | 34.6    |
|                      |        |         |         |
| HOUSEHOLDS & INCOME  | 1 MILE | 3 MILES | 5 MILES |
| Total Households     | 5,605  | 51,447  | 135,967 |

| # of Persons per HH | 2.5       | 2.8       | 2.8       |
|---------------------|-----------|-----------|-----------|
| Average HH Income   | \$50,961  | \$58,529  | \$70,611  |
| Average House Value | \$148,469 | \$206,258 | \$230,535 |