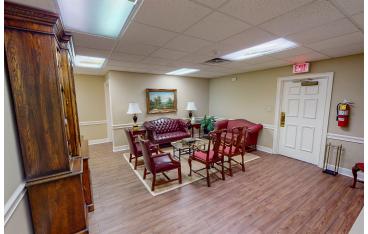

#### **PROPERTY OVERVIEW**

First floor Class A office space available for lease. This space is perfect for accountants, attorneys, architects, realtors, insurance agents, financial planners and other professionals. Equipped with four corner executive offices, three assistant's offices, three recessed office spaces, workspace/file room, spacious kitchen, conference room, lobby and recessed reception. Walking distance to post office, UPS and FedEx drop boxes. Multiple banks, shops, restaurants and gyms nearby. Located off of N Westover Blvd with a VPD over 20,000.

#### **PROPERTY HIGHLIGHTS**

- Four executive corner offices
- Prominent road frontage
- Equipped with kitchen, conference room, and lobby.
- 3 assistant and 3 recessed offices
- Handicap accessible

WALTER KELLEY