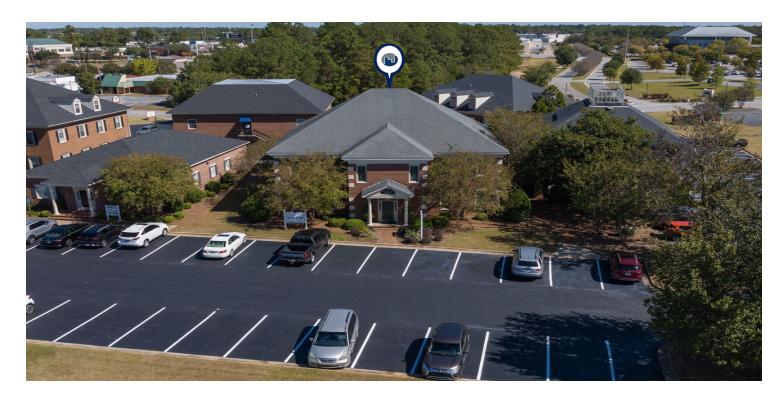

#### **PROPERTY OVERVIEW**

First floor Class A office space available for lease. This space is perfect for accountants, attorneys, architects, realtors, insurance agents, financial planners and other professionals. Equipped with four corner executive offices, three assistant's offices, three recessed office spaces, workspace/file room, spacious kitchen, conference room, lobby and recessed reception. Walking distance to post office, UPS and FedEx drop boxes. Multiple banks, shops, restaurants and gyms nearby. Located off of N Westover Blvd with a VPD over 20,000.

#### **PROPERTY HIGHLIGHTS**

- Four executive corner offices
- Prominent road frontage
- Equipped with kitchen, conference room, and lobby.
- 3 assistant and 3 recessed offices
- Handicap accessible

WALTER KELLEY