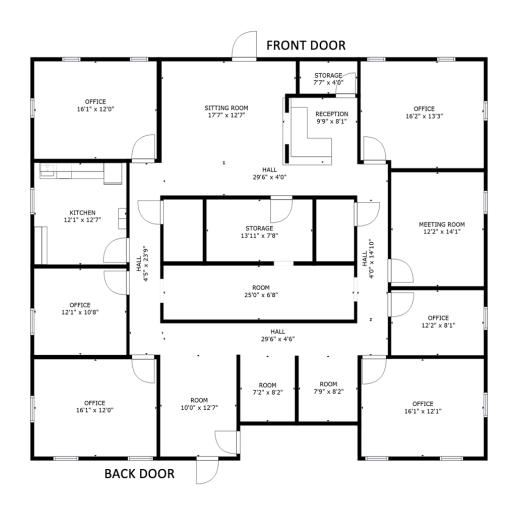

#### **PROPERTY OVERVIEW**

First floor Class A office space available for lease. This space is perfect for accountants, attorneys, architects, realtors, insurance agents, financial planners and other professionals. Equipped with four corner executive offices, three assistant's offices, three recessed office spaces, workspace/file room, spacious kitchen, conference room, lobby and recessed reception. Walking distance to post office, UPS and FedEx drop boxes. Multiple banks, shops, restaurants and gyms nearby. Located off of N Westover Blvd with a VPD over 20,000.

Albany, GA 31707

Albany, GA 31707

GROSS INTERNAL AREA
FLOOR 1: 2815 sq. ft
TOTAL: 2815 sq. ft
SIZES AND DIMENSIONS ARE APPROXIMATE. ACTUAL MAY VARY

FLOOR 1