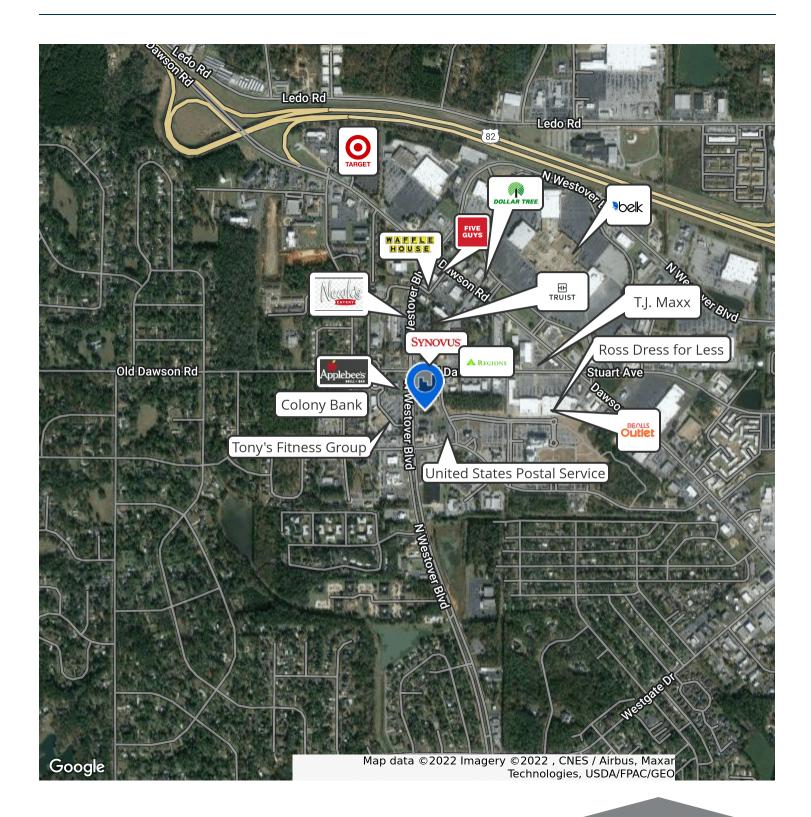

#### **PROPERTY OVERVIEW**

First floor Class A office space available for lease. This space is perfect for accountants, attorneys, architects, realtors, insurance agents, financial planners and other professionals. Equipped with four corner executive offices, three assistant's offices, three recessed office spaces, workspace/file room, spacious kitchen, conference room, lobby and recessed reception. Walking distance to post office, UPS and FedEx drop boxes. Multiple banks, shops, restaurants and gyms nearby. Located off of N Westover Blvd with a VPD over 20,000.