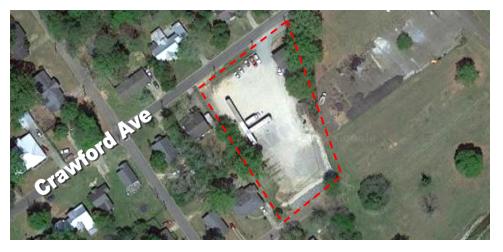

### 719 ERAWEORD AVE

## **Executive Summary**

| OFFERING SUMMAR | Y                      | PROPERTY HIGHLIGHTS                                                                               |                                                                                                                                                                                                                                      |          |          |
|-----------------|------------------------|---------------------------------------------------------------------------------------------------|--------------------------------------------------------------------------------------------------------------------------------------------------------------------------------------------------------------------------------------|----------|----------|
| Sale Price:     | \$75,900               | "PRICE REDUCED"                                                                                   | <ul> <li>Efficient Office Space</li> <li>1.9± Miles from Enterprise State Community College</li> <li>2.0± from Highway 84</li> <li>3.3± Miles from Enterprise Municipal Airport</li> <li>10.2± from Fort Rucker Army Base</li> </ul> |          |          |
|                 |                        | Within minutes from Downtown Enterprise                                                           |                                                                                                                                                                                                                                      |          |          |
|                 |                        | Packed & Graded Yard                                                                              |                                                                                                                                                                                                                                      |          |          |
| Year Built:     | 1940                   | <ul> <li>Located between major retailers: Walmart Super Center,<br/>Publix, and Lowe's</li> </ul> |                                                                                                                                                                                                                                      |          |          |
|                 |                        | Entire Property is Fenced                                                                         |                                                                                                                                                                                                                                      |          |          |
|                 |                        | Daily Traffic Counts HWY 84 19,300±                                                               |                                                                                                                                                                                                                                      |          |          |
| Building Size:  | 1,604                  | DEMOGRAPHICS                                                                                      |                                                                                                                                                                                                                                      |          |          |
|                 |                        |                                                                                                   | 1 MILE                                                                                                                                                                                                                               | 3 MILES  | 5 MILES  |
| Zoning:         | R-75-S: Residence Zone | Total Households                                                                                  | 625                                                                                                                                                                                                                                  | 7686     | 14019    |
|                 |                        | Total Population                                                                                  | 1506                                                                                                                                                                                                                                 | 17539    | 32362    |
|                 |                        | Average HH Income                                                                                 | \$49,019                                                                                                                                                                                                                             | \$51,744 | \$62,430 |
|                 |                        |                                                                                                   |                                                                                                                                                                                                                                      |          |          |