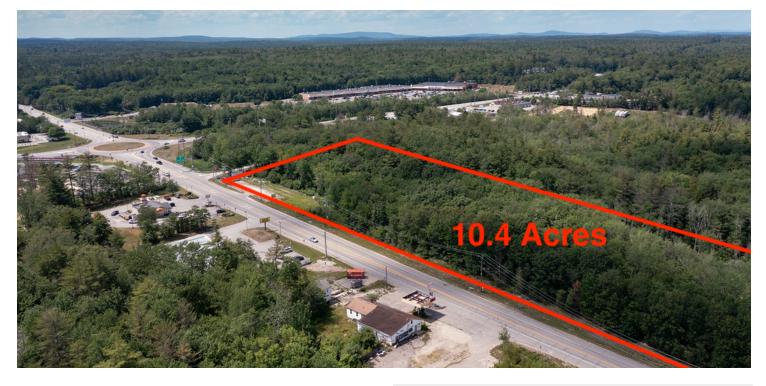

#### **PROPERTY DESCRIPTION**

This lot is in an excellent location with fantastic visibility and abutting a corner lot on the Lee Traffic circle. This site would be excellent for a small retail pad site or business looking for laydown area and small office area. Previously used as a outdoor plant and Christmas tree sales area, another owner can make the circle even better. Currently three projects are being worked on for development at the circle - this area is growing rapidly. This is an excellent value for land in this location. Municipal water has just been installed in the road in front!

#### **PROPERTY HIGHLIGHTS**

- · Over 17,000 vehicles pass by this site daily
- Close to 1000 ft of frontage on Route 4
- · High Visibility location
- · Very active development area around the circle

| OFFERING SUMMARY |        |         |            |
|------------------|--------|---------|------------|
| Sale Price:      |        |         | \$250,000  |
| Lot Size:        |        |         | 10.4 Acres |
|                  |        |         |            |
| DEMOGRAPHICS     | 1 MILE | 3 MILES | 5 MILES    |
| Total Households | 332    | 2,987   | 8,721      |
| Total Population | 538    | 10,781  | 28,525     |