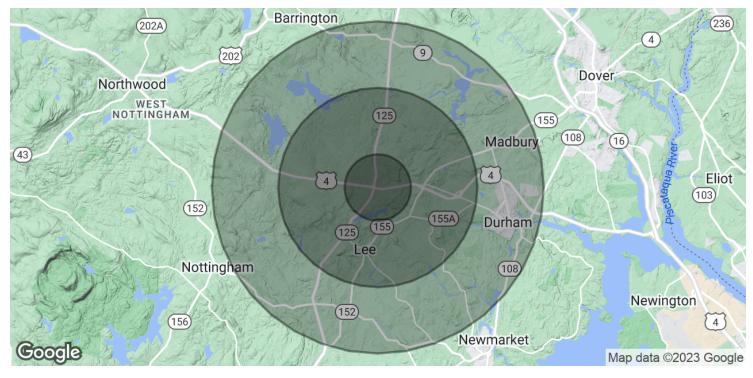

#### **PROPERTY HIGHLIGHTS**

- · Over 17,000 vehicles pass by this site daily
- Close to 1000 ft of frontage on Route 4
- · High Visibility location
- · Very active development area around the circle

| OFFERING SUMMARY |        |         |            |
|------------------|--------|---------|------------|
| Sale Price:      |        |         | \$250,000  |
| Lot Size:        |        |         | 10.4 Acres |
|                  |        |         |            |
| DEMOGRAPHICS     | 1 MILE | 3 MILES | 5 MILES    |
| Total Households | 332    | 2,987   | 8,721      |
| Total Population | 538    | 10,781  | 28,525     |

# 67 CONCORD RD.

Lee, NH 03861

| POPULATION           | 1 MILE    | 3 MILES   | 5 MILES   |
|----------------------|-----------|-----------|-----------|
| Total Population     | 538       | 10,781    | 28,525    |
| Average Age          | 51.1      | 31.9      | 33.3      |
| Average Age (Male)   | 47.9      | 31.0      | 32.3      |
| Average Age (Female) | 52.6      | 32.5      | 34.4      |
|                      |           |           |           |
| HOUSEHOLDS & INCOME  | 1 MILE    | 3 MILES   | 5 MILES   |
| Total Households     | 332       | 2,987     | 8,721     |
| # of Persons per HH  | 1.6       | 3.6       | 3.3       |
| Average HH Income    | \$80,520  | \$86,468  | \$104,412 |
| Average House Value  | \$229,500 | \$264,696 | \$310,403 |