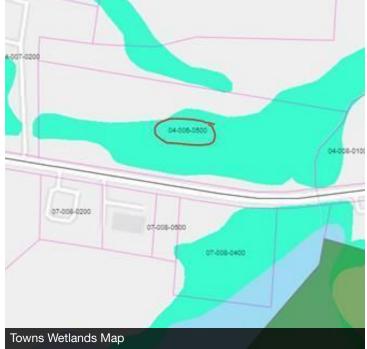

# 67 CONCORD RD.

Lee, NH 03861

Newly Installed Municipal Water Supply

Conceptual with Delineated Wetlands

We obtained the information above from sources we believe to be reliable. However, we have not verified its accuracy and make no guarantee, warranty or representation about it. It is submitted subject to the possibility of errors, omissions, change of price, rental or other conditions, prior sale, lease or financing, or withdrawal without notice. We include projections, opinions, assumptions or estimates for example only, and they may not represent current or future performance of the property. You and your tax and legal advisors should conduct your own investigation of the property and transaction.