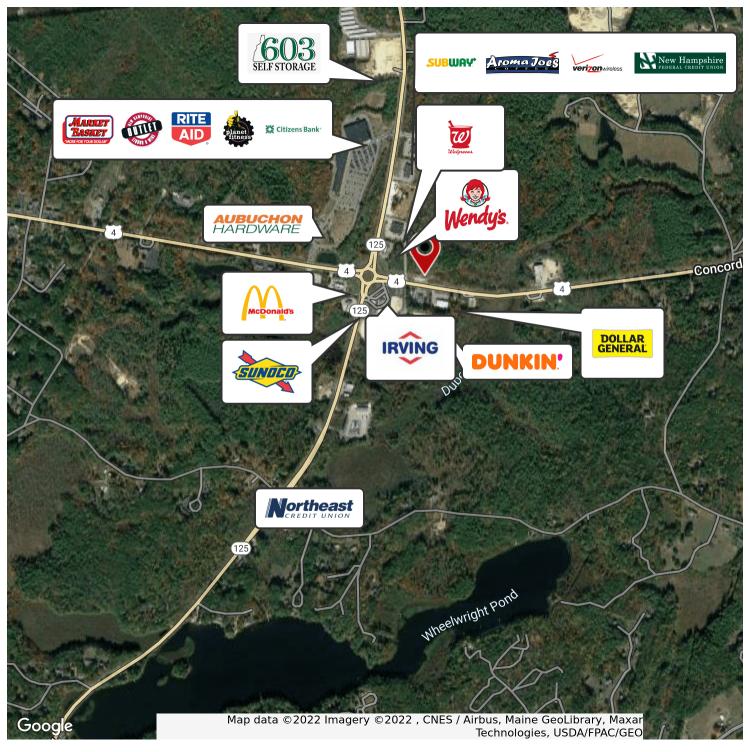

#### **PROPERTY DESCRIPTION**

This lot is in an excellent location with fantastic visibility and abutting a corner lot on the Lee Traffic circle. This site would be excellent for a small retail pad site or business looking for laydown area and small office area. Previously used as a outdoor plant and Christmas tree sales area, another owner can make the circle even better. Currently three projects are being worked on for development at the circle - this area is growing rapidly. This is an excellent value for land in this location. Municipal water has just been installed in the road in front!

#### **PROPERTY HIGHLIGHTS**

- · Over 17,000 vehicles pass by this site daily
- Close to 1000 ft of frontage on Route 4
- · High Visibility location
- · Very active development area around the circle

| OFFERING SUMMARY |        |         |            |
|------------------|--------|---------|------------|
| Sale Price:      |        |         | \$250,000  |
| Lot Size:        |        |         | 10.4 Acres |
|                  |        |         |            |
| DEMOGRAPHICS     | 1 MILE | 3 MILES | 5 MILES    |
| Total Households | 332    | 2,987   | 8,721      |
| Total Population | 538    | 10,781  | 28,525     |