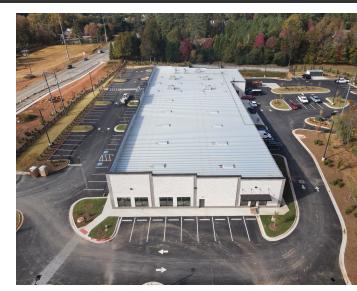

# **SVS PLAZA**

FOR LEASE

Retail Property :

2770 ATLANTA HIGHWAY, CUMMING, GA 30040

## 2770 ATLANTA HIGHWAY, CUMMING, GA 30040

### **OFFERING SUMMARY**

| Lease Rate:      | \$28.00-\$32.00 SF/yr (NNN) |
|------------------|-----------------------------|
| Building Size:   | 28,540 SF                   |
| Available SF:    | 1,518 - 3,036 SF            |
| Lot Size:        | 4.45 Acres                  |
| Number of Units: | 8                           |
| Year Built:      | 2023                        |
| Zoning:          | CBD                         |