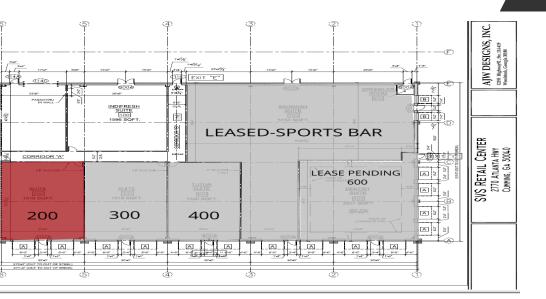

### **AVAILABLE SPACES**

### LEGEND Available

Unavailable

| SUITE                          | TENANT     | SIZE             | ΤΥΡΕ | RATE          | DESCRIPTION                                 |
|--------------------------------|------------|------------------|------|---------------|---------------------------------------------|
| 2770 Atlanta Highway Suite 200 | Available  | 1,518 - 3,036 SF | NNN  | \$28.00 SF/yr | Inline Space can be combined up to 3036 SF  |
| 2770 Atlanta Highway Suite 300 |            |                  |      |               | Inline Space can be combined up to 3000 SF. |
| 2770 Atlanta Highway Suite 400 |            | 1,330 - 4,500 SF |      |               |                                             |
| 2770 Atlanta Highway Suite 600 |            |                  |      |               |                                             |
| 2770 Atlanta Highway Suite 700 | SPORTS BAR |                  |      |               |                                             |