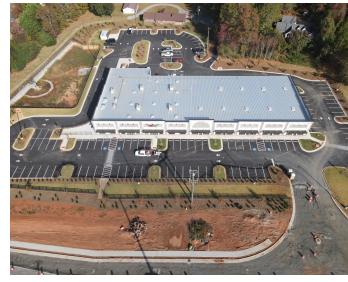

### **PROPERTY OVERVIEW**

SVS Plaza is anchored by a specialty grocery store. IndiFresh will offer fresh produce, dry goods, and hot food offerings prepared onsite. 1,500SF remaining. All restaurant space has been leased.

### **PROPERTY HIGHLIGHTS**

• Future Traffic count expected to increase dramatically with the development of the Forsyth Commerce Center. It is a 94 acre industrial park currently being constructed directly across from SVS Plaza, which includes an 88 unit residential community.