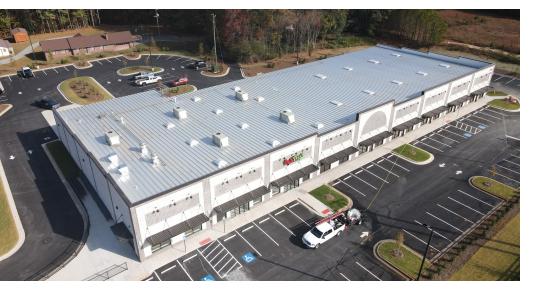

# **SVS PLAZA**

FOR LEASE

Retail Property :

2770 ATLANTA HIGHWAY, CUMMING, GA 30040

## 2770 ATLANTA HIGHWAY, CUMMING, GA 30040

### **PROPERTY OVERVIEW**

SVS Plaza is anchored by a specialty grocery store. IndiFresh will offer fresh produce, dry goods, and hot food offerings prepared onsite. 1,500SF remaining. All restaurant space has been leased.