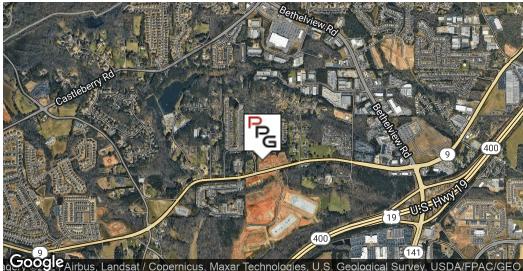

### **PROPERTY HIGHLIGHTS**

• Future Traffic count expected to increase dramatically with the development of the Forsyth Commerce Center. It is a 94 acre industrial park currently being constructed directly across from SVS Plaza, which includes an 88 unit residential community.