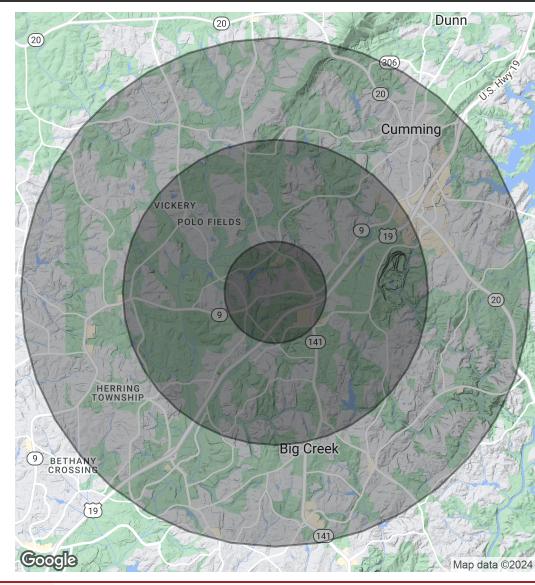

## 2770 ATLANTA HIGHWAY, CUMMING, GA 30040

| POPULATION           | 1 MILE | 3 MILES | 5 MILES |
|----------------------|--------|---------|---------|
| Total Population     | 2,937  | 28,751  | 80,477  |
| Average Age          | 37.1   | 36.1    | 36.0    |
| Average Age (Male)   | 35.2   | 35.6    | 35.4    |
| Average Age (Female) | 37.8   | 36.2    | 36.6    |

| HOUSEHOLDS & INCOME | 1 MILE    | 3 MILES   | 5 MILES   |
|---------------------|-----------|-----------|-----------|
| Total Households    | 996       | 9,803     | 27,006    |
| # of Persons per HH | 2.9       | 2.9       | 3.0       |
| Average HH Income   | \$124,548 | \$113,676 | \$111,702 |
| Average House Value | \$348,094 | \$353,769 | \$361,710 |

\* Demographic data derived from 2020 ACS - US Census