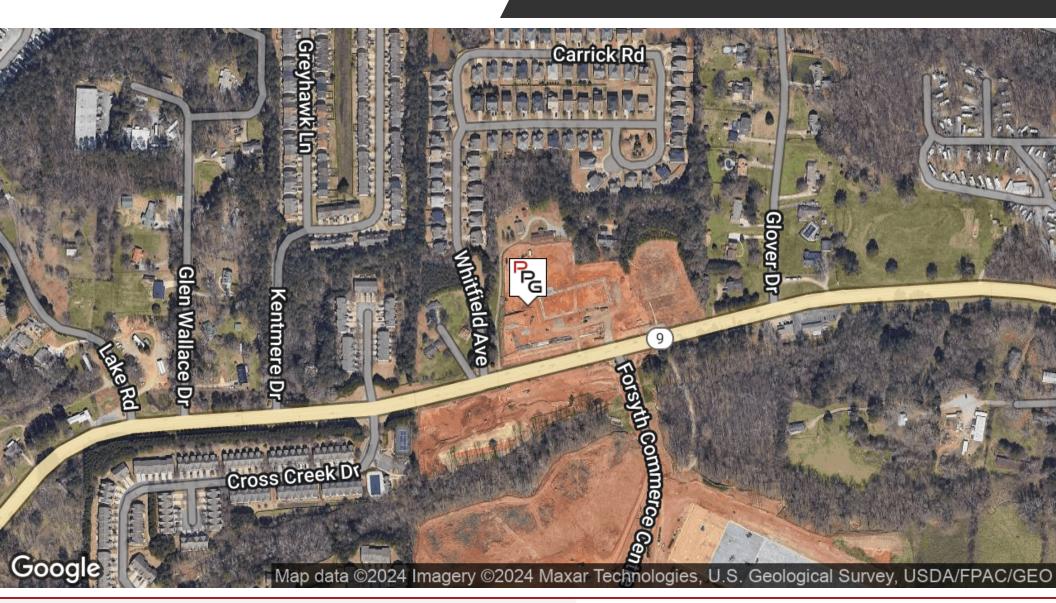

### **PROPERTY HIGHLIGHTS**

• Future Traffic count expected to increase dramatically with the development of the Forsyth Commerce Center. It is a 94 acre industrial park currently being constructed directly across from SVS Plaza, which includes an 88 unit residential community.