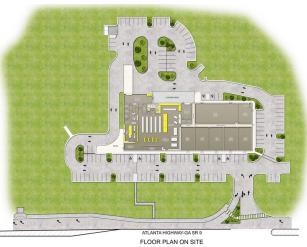

# 2770 ATLANTA HIGHWAY, CUMMING, GA 30040

à

This floor plan including furniture, fixture measurements and dimensions are approximate and for illustrative purposes only BodBowne, com gives no guarantee, warrandy or representation as to the accuracy and layout. All enquires must be directed to the agent, when or party representing this floor plan. SVS Plaza (Retail Centre)

### **AVAILABLE SPACES**

### LEGEND Available

Unavailable

| SUITE                          | TENANT     | SIZE             | ΤΥΡΕ | RATE          | DESCRIPTION                                 |
|--------------------------------|------------|------------------|------|---------------|---------------------------------------------|
| 2770 Atlanta Highway Suite 200 | Available  | 1,518 - 3,036 SF | NNN  | \$28.00 SF/yr | Inline Space can be combined up to 3036 SF  |
| 2770 Atlanta Highway Suite 300 |            |                  |      |               | Inline Space can be combined up to 3000 SF. |
| 2770 Atlanta Highway Suite 400 |            | 1,330 - 4,500 SF |      |               |                                             |
| 2770 Atlanta Highway Suite 600 |            |                  |      |               |                                             |
| 2770 Atlanta Highway Suite 700 | SPORTS BAR |                  |      |               |                                             |