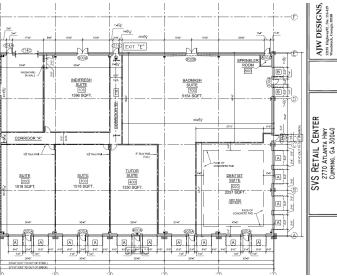

# 2770 ATLANTA HIGHWAY, CUMMING, GA 30040

à

This floor plan including furniture, fixture measurements and dimensions are approximate and for illustrative purposes only BodBowne, com gives no guarantee, warrandy or representation as to the accuracy and layout. All enquires must be directed to the agent, when or party representing this floor plan. SVS Plaza (Retail Centre)

### **AVAILABLE SPACES**

### LEGEND Available

Unavailable

| SUITE                          | TENANT     | SIZE             | ΤΥΡΕ | RATE          | DESCRIPTION                                 |
|--------------------------------|------------|------------------|------|---------------|---------------------------------------------|
| 2770 Atlanta Highway Suite 200 | Available  | 1,518 - 3,036 SF | NNN  | \$28.00 SF/yr | Inline Space can be combined up to 3036 SF  |
| 2770 Atlanta Highway Suite 300 |            |                  |      |               | Inline Space can be combined up to 3000 SF. |
| 2770 Atlanta Highway Suite 400 |            | 1,330 - 4,500 SF |      |               |                                             |
| 2770 Atlanta Highway Suite 600 |            |                  |      |               |                                             |
| 2770 Atlanta Highway Suite 700 | SPORTS BAR |                  |      |               |                                             |