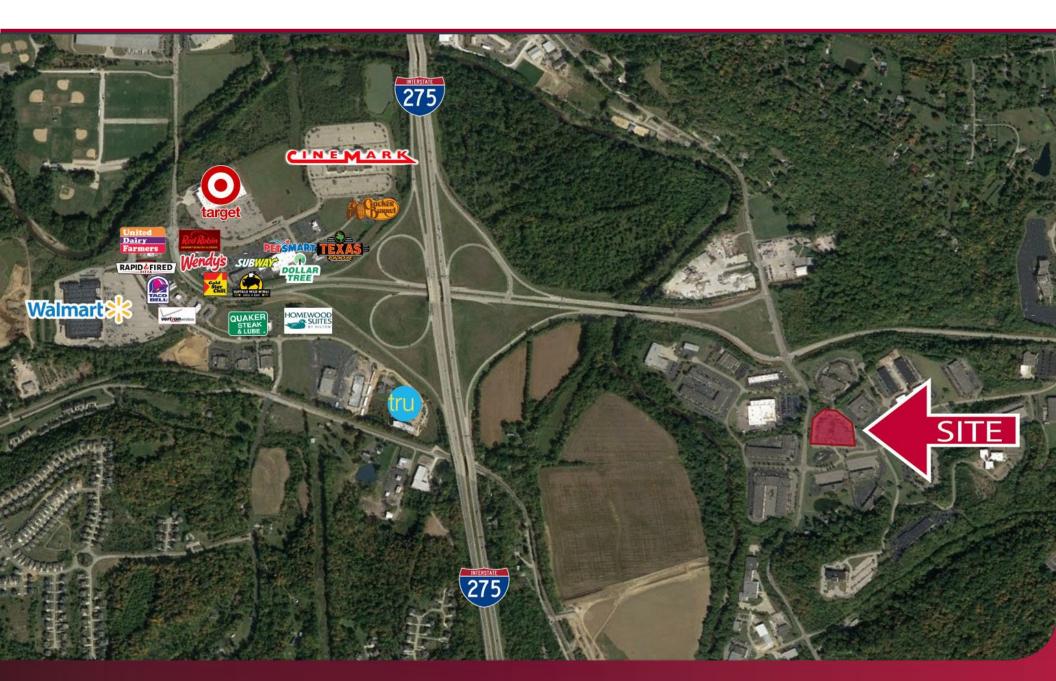

#### **PROPERTY INFORMATION:**

**TOTAL BLDG SF:** 52,796 SF

**YEAR BUILT:** 1984 - 1985

**COUNTY:** Clermont

MARKET: Cincinnati

SUBMARKET: Milford

• Located in desirable greater Cincinnati's Milford market

Close to numerous amenities, including Walmart, Target,
 Cinemark, Buffalo Wild Wings, and more

· Drive-ins available in rear of building

#### **Traffic Counts**

US-50: 9,895 VPD

• I-275: 68,120 VPD

10260 Alliance Road, Suite 200