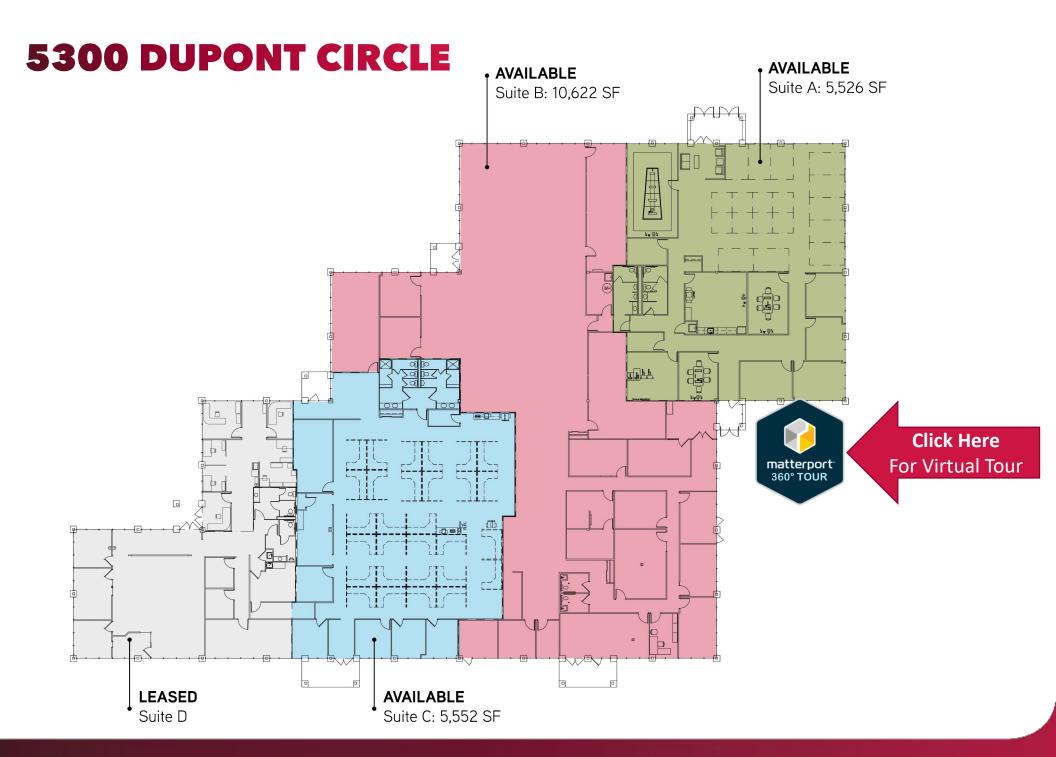

## **5300 & 5303 DUPONT CIRCLE**

**FOR LEASE:** 5,526 SF - 21,700 SF

**PRICING:** \$10.25 PSF NNN (+\$3.50 PSF OPEX)

## OFFICE SPACE FOR LEASE

# **5300 & 5303 DUPONT CIRCLE**

10260 Alliance Road, Suite 200