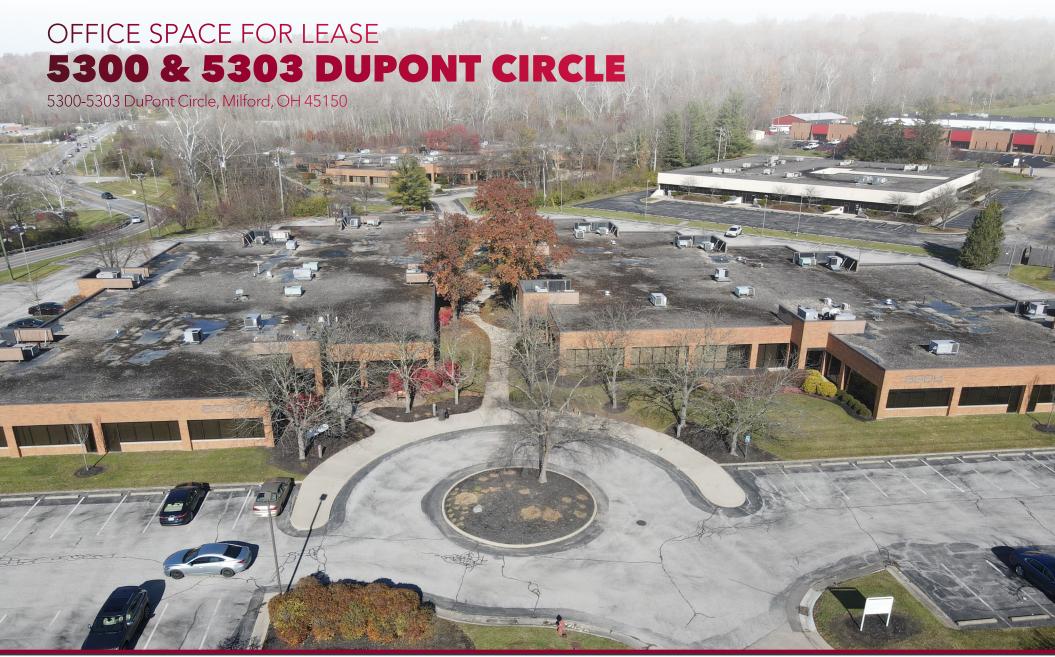

#### OFFICE SPACE FOR LEASE

## **5300 & 5303 DUPONT CIRCLE**

**FOR LEASE:** 5,526 SF - 21,700 SF

**PRICING:** \$10.25 PSF NNN (+\$3.50 PSF OPEX)

#### **PROPERTY INFORMATION:**

**TOTAL BLDG SF:** 52,796 SF

**YEAR BUILT:** 1984 - 1985

**COUNTY:** Clermont

MARKET: Cincinnati

SUBMARKET: Milford

• Located in desirable greater Cincinnati's Milford market

Close to numerous amenities, including Walmart, Target,
 Cinemark, Buffalo Wild Wings, and more