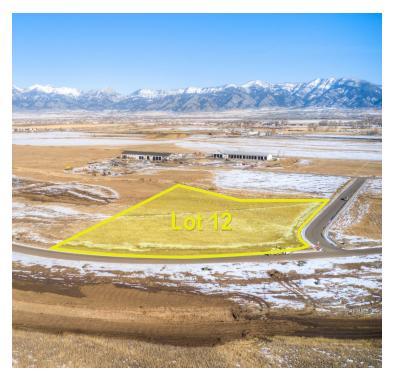

## PANTHER PARK LOT 12 & 13

PANTHER PARK SUBDIVISION, BELGRADE, MT 59714

## PROPERTY DESCRIPTION

Incredible development opportunity on two adjacent lots in newly established Panther Park Subdivision! These exceptional parcels of commercial land with no zoning offer endless possibilities for your business endeavors. Located just off of Valley Center and east of Jackrabbit Lane, this new subdivision is easily accessible between the thriving Belgrade and Bozeman communities, ensuring that customers can easily reach you. Final plat for Panther Park has been recorded.

| OFFERING SUMMARY |             |             |
|------------------|-------------|-------------|
| Lot 12           | 5.309 Acres | \$2,775,000 |
| Lot 13           | 3.952 Acres | \$1,894,000 |