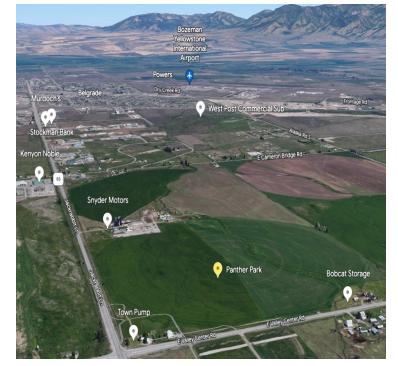

## PROPERTY DESCRIPTION

Incredible development opportunity on two adjacent lots in newly established Panther Park Subdivision! These exceptional parcels of commercial land with no zoning offer endless possibilities for your business endeavors. Located just off of Valley Center and east of Jackrabbit Lane, this new subdivision is easily accessible between the thriving Belgrade and Bozeman communities, ensuring that customers can easily reach you. Final plat for Panther Park has been recorded.