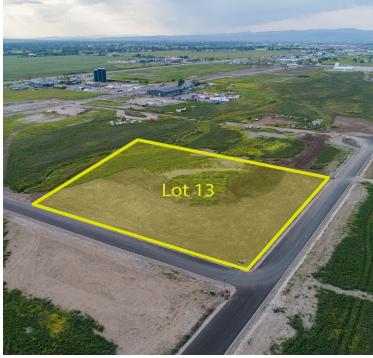

## PANTHER PARK LOT 12 & 13

PANTHER PARK SUBDIVISION, BELGRADE, MT 59714

## PROPERTY DESCRIPTION

Incredible development opportunity on two adjacent lots in newly established Panther Park Subdivision! These exceptional parcels of commercial land with no zoning offer endless possibilities for your business endeavors. Located just off of Valley Center and east of Jackrabbit Lane, this new subdivision is easily accessible between the thriving Belgrade and Bozeman communities, ensuring that customers can easily reach you. Final plat for Panther Park has been recorded.

| OFFERING SUMMARY |             |             |
|------------------|-------------|-------------|
| Lot 12           | 5.309 Acres | \$2,775,000 |
| Lot 13           | 3.952 Acres | \$1,894,000 |