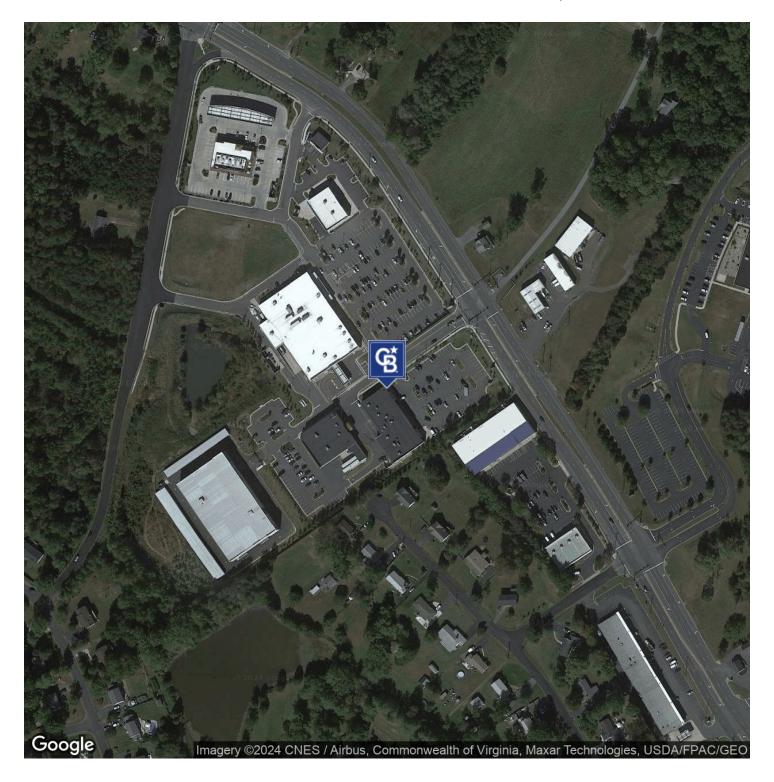

### PROPERTY DESCRIPTION

2000 sf End cap on 14,000 sf retail center that shadows Wal-Mart Neighborhood Market. Currently a mortgage office and can be used for a variety of uses.

## **PROPERTY HIGHLIGHTS**

- Zoned B2
- Neighbors Wal-Mart Grocery Center
- Co-Tenants include ABC Store, Benjamin Moore, Coffeehouse, and Rico's Pizza
- 2000 sf