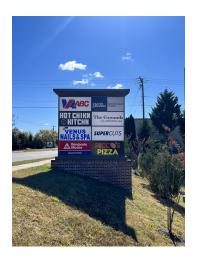

### PROPERTY DESCRIPTION

2000 sf End cap on 14,000 sf retail center that shadows Wal-Mart Neighborhood Market. Currently a mortgage office and can be used for a variety of uses.

## **PROPERTY HIGHLIGHTS**

- Zoned B2
- Neighbors Wal-Mart Grocery Center
- Co-Tenants include ABC Store, Benjamin Moore, Coffeehouse, and Rico's Pizza
- 2000 sf