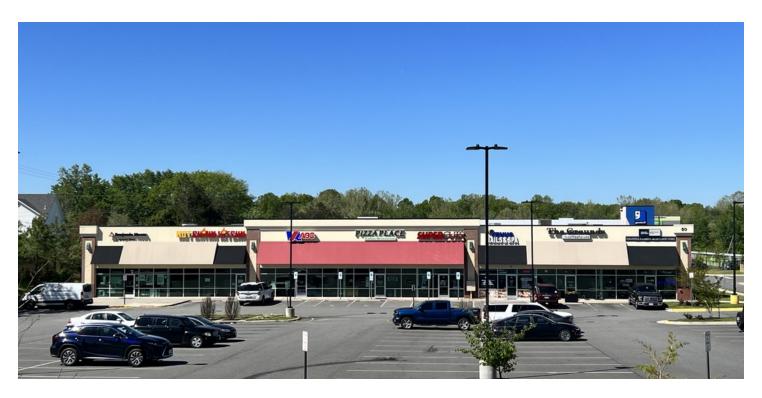

## **50 NORTH STAFFORD COMPLEX CENTER**

50 North Stafford Complex Center Stafford, VA 22556

### PROPERTY DESCRIPTION

2000 sf End cap on 14,000 sf retail center that shadows Wal-Mart Neighborhood Market. Currently a mortgage office and can be used for a variety of uses.

## **PROPERTY HIGHLIGHTS**

- Zoned B2
- Neighbors Wal-Mart Grocery Center
- Co-Tenants include ABC Store, Benjamin Moore, Coffeehouse, and Rico's Pizza
- 2000 sf