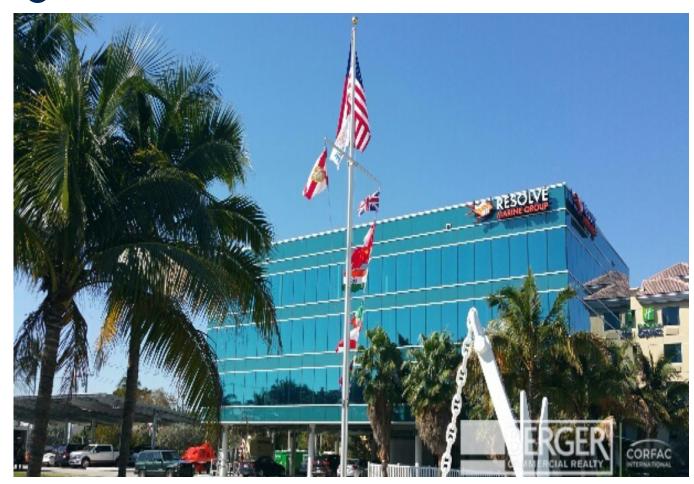

### SOUTHEAST 17TH STREET OFFICE SPACE

1510 SE 17th Street, Fort Lauderdale, FL 33316

### **PROPERTY HIGHLIGHTS**

- Full Floor Available 7,000 +/- executive offices with perimeter offices, open work areas, large conference room, kitchenette, ample storage, floor to ceiling windows allow for natural light.
- Ideal for maritime related businesses and other professionals
- Building features include impact windows, limited covered parking, solar paneled parking structure with excellent visibility, close to everything.
- Located on highly sought after Southeast 17th Street Causeway in the Marine Executive Center
- Minutes to Port Everglades, restaurants, retail, and multiple yachting related businesses

### MARINE EXECUTIVE CENTER

1510 SE 17th Street, Fort Lauderdale, FL 33316

4TH FLOOR SPACE PLAN

**St. George Guardabassi** Senior Vice President 954.652.2032 st.george@bergercommercial.com