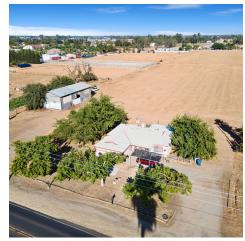

#### PROPERTY HIGHLIGHTS

- ±15.65 to 19.65 Acres Near City Annexation Plan
- Ideal For Single Family Residential Lots or Multi-Family
- · Parcels Can Be Purchased Together Or Seperate
- · Convenient & Close Access To Retail; & Amenities Access
- Regional Retail Developments Just Minutes Away
- Former Trees/Fences Recently Removed Ready For Development
- Great Access & Exposure In High Traffic Developing Area
- Situated Near Existing Newer Housing Developments
- Near Major Corridors Servicing College, Airport, Downtown, & Schools
- Growth Area of Fresno New Schools/Residential Projects Recently Built/Planned

### **PROPERTY DESCRIPTION**

±15.65 to 19.65 acres of prime multifamily shovel-ready development land located in Fresno, California. Highly visible location with excellent existing access from Cornelia Ave, just South of Dakota Ave. The roads have adequate capacity, is within the holding capacity, conforms to policies, avoids traffic congestion, and is the parcels are ready for development. Existing house structure is on the property with all utilities active. The former trees, debris, fences, and other structures have been removed leaving a blank canvas for development. The parcels are near major corridors servicing college, airport, downtown, & schools.