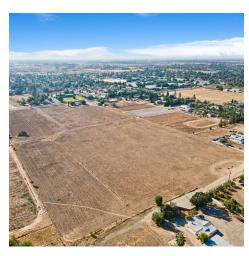

#### PROPERTY HIGHLIGHTS

- ±15.65 to 19.65 Acres Near City Annexation Plan
- Ideal For Single Family Residential Lots or Multi-Family
- · Parcels Can Be Purchased Together Or Seperate
- · Convenient & Close Access To Retail; & Amenities Access
- Regional Retail Developments Just Minutes Away
- Former Trees/Fences Recently Removed Ready For Development
- Great Access & Exposure In High Traffic Developing Area
- Situated Near Existing Newer Housing Developments
- Near Major Corridors Servicing College, Airport, Downtown, & Schools
- Growth Area of Fresno New Schools/Residential Projects Recently Built/Planned

### **PROPERTY DESCRIPTION**

±15.65 to 19.65 acres of prime multifamily shovel-ready development land located in Fresno, California. Highly visible location with excellent existing access from Cornelia Ave, just South of Dakota Ave. The roads have adequate capacity, is within the holding capacity, conforms to policies, avoids traffic congestion, and is the parcels are ready for development. Existing house structure is on the property with all utilities active. The former trees, debris, fences, and other structures have been removed leaving a blank canvas for development. The parcels are near major corridors servicing college, airport, downtown, & schools.