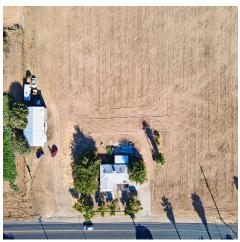

### **PROPERTY DESCRIPTION**

±15.65 to 19.65 acres of prime multifamily shovel-ready development land located in Fresno, California. Highly visible location with excellent existing access from Cornelia Ave, just South of Dakota Ave. The roads have adequate capacity, is within the holding capacity, conforms to policies, avoids traffic congestion, and is the parcels are ready for development. Existing house structure is on the property with all utilities active. The former trees, debris, fences, and other structures have been removed leaving a blank canvas for development. The parcels are near major corridors servicing college, airport, downtown, & schools.