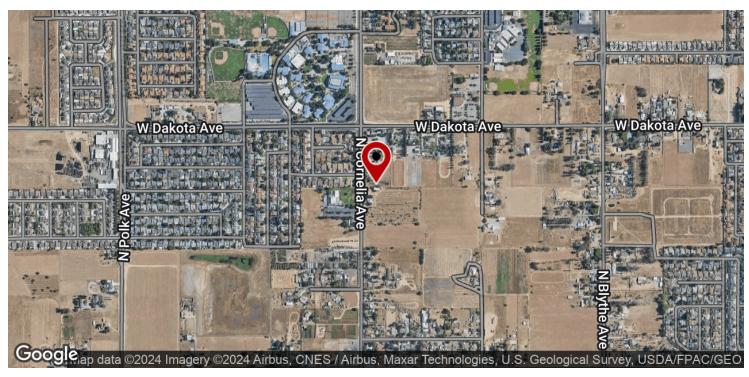

#### **LOCATION DESCRIPTION**

This property is located north of W Shields Avenue, east of N Cornelia Avenue, south of W Dakota Avenue and west of N Blythe Avenue in Fresno, CA.

We obtained the information above from sources we believe to be reliable. However, we have not verified its accuracy and make no guarantee, warranty or representation about it. It is submitted subject to the possibility of errors, omissions, change of price, rental or other conditions, prior sale, lease or financing, or withdrawal without notice. We include projections, opinions, assumptions or estimates for example only, and they may not represent current or future performance of the property, ou and your tax and legal advisors should conduct your own investigation of the property and transaction.