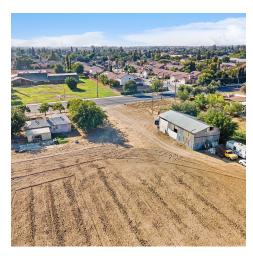

±19.65 ACRES OF MULTIFAMILY DEVELOPMENT LAND IN FRESNO, CA

3308 N Cornelia, Fresno, CA 93722

#### PROPERTY HIGHLIGHTS

- ±15.65 to 19.65 Acres Near City Annexation Plan
- Ideal For Single Family Residential Lots or Multi-Family
- · Parcels Can Be Purchased Together Or Seperate
- · Convenient & Close Access To Retail; & Amenities Access
- Regional Retail Developments Just Minutes Away
- Former Trees/Fences Recently Removed Ready For Development
- Great Access & Exposure In High Traffic Developing Area
- Situated Near Existing Newer Housing Developments
- Near Major Corridors Servicing College, Airport, Downtown, & Schools
- Growth Area of Fresno New Schools/Residential Projects Recently Built/Planned

### **PROPERTY DESCRIPTION**

±15.65 to 19.65 acres of prime multifamily shovel-ready development land located in Fresno, California. Highly visible location with excellent existing access from Cornelia Ave, just South of Dakota Ave. The roads have adequate capacity, is within the holding capacity, conforms to policies, avoids traffic congestion, and is the parcels are ready for development. Existing house structure is on the property with all utilities active. The former trees, debris, fences, and other structures have been removed leaving a blank canvas for development. The parcels are near major corridors servicing college, airport, downtown, & schools.