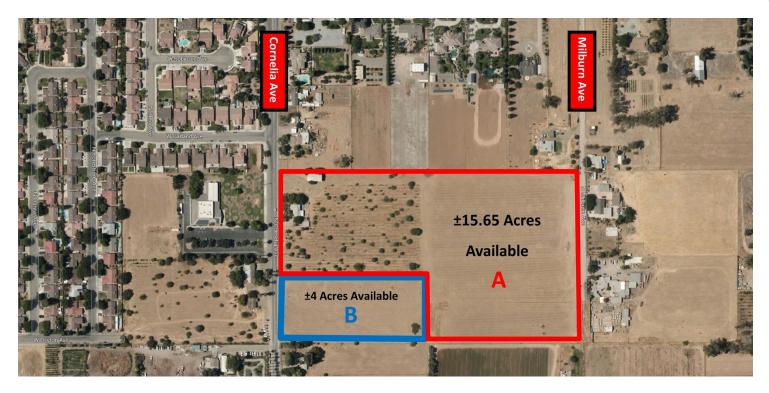

±19.65 ACRES OF MULTIFAMILY DEVELOPMENT LAND IN FRESNO, CA

3308 N Cornelia, Fresno, CA 93722

#### **OFFERING SUMMARY**

| Sale Price | ¢0,400,000  |
|------------|-------------|
| (A):       | \$2,400,000 |

Sale Price \$1,000,000

Lot Size ±15.65 Acres (A):

Lot Size ±4 Acres (B):

Total Lot ±19.65 Acres Size:

Price / \$173,028 Acre:

RMH - Residential - Medium Zoning: **High Density** 

Total 5 Parcels Parcels:

551-220-34S, -30S, & -31S A.P.N: 511-220-33S, & -32S

Cross Cornelia Ave & Dakota Ave Streets:

#### PROPERTY HIGHLIGHTS

- ±15.65 to 19.65 Acres Near City Annexation Plan
- Ideal For Single Family Residential Lots or Multi-Family
- · Parcels Can Be Purchased Together Or Seperate
- · Convenient & Close Access To Retail; & Amenities Access
- Regional Retail Developments Just Minutes Away
- Former Trees/Fences Recently Removed Ready For Development
- Great Access & Exposure In High Traffic Developing Area
- Situated Near Existing Newer Housing Developments
- Near Major Corridors Servicing College, Airport, Downtown, & Schools
- Growth Area of Fresno New Schools/Residential Projects Recently Built/Planned

### **PROPERTY DESCRIPTION**

±15.65 to 19.65 acres of prime multifamily shovel-ready development land located in Fresno, California. Highly visible location with excellent existing access from Cornelia Ave, just South of Dakota Ave. The roads have adequate capacity, is within the holding capacity, conforms to policies, avoids traffic congestion, and is the parcels are ready for development. Existing house structure is on the property with all utilities active. The former trees, debris, fences, and other structures have been removed leaving a blank canvas for development. The parcels are near major corridors servicing college, airport, downtown, & schools.

#### **LOCATION DESCRIPTION**

This property is located north of W Shields Avenue, east of N Cornelia Avenue, south of W Dakota Avenue and west of N Blythe Avenue in Fresno, CA.

We obtained the information above from sources we believe to be reliable. However, we have not verified its accuracy and make no guarantee, warranty or representation about it. It is submitted subject to the possibility of errors, omissions, change of price, rental or other conditions, prior sale, lease or financing, or withdrawal without notice. We include projections, opinions, assumptions or estimates for example only, and they may not represent current or future performance of the property, ou and your tax and legal advisors should conduct your own investigation of the property and transaction.