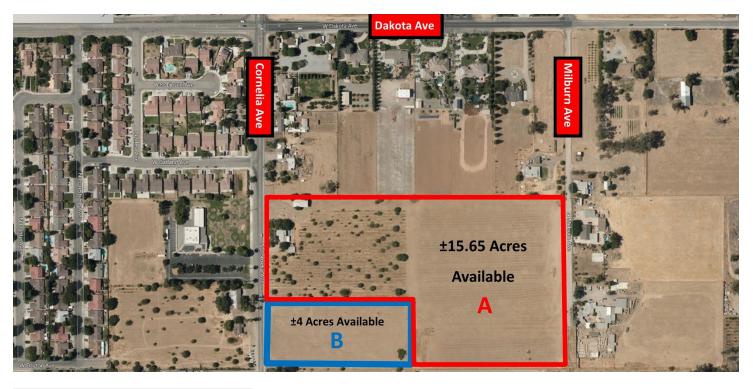

±19.65 ACRES OF MULTIFAMILY DEVELOPMENT LAND IN FRESNO, CA

3308 N Cornelia, Fresno, CA 93722

#### **OFFERING SUMMARY**

| Sale Price | ¢0,400,000  |
|------------|-------------|
| (A):       | \$2,400,000 |

Sale Price \$1,000,000

Lot Size ±15.65 Acres (A):

Lot Size ±4 Acres (B):

Total Lot ±19.65 Acres Size:

Price / \$173,028 Acre:

RMH - Residential - Medium Zoning: **High Density** 

Total 5 Parcels Parcels:

551-220-34S, -30S, & -31S A.P.N: 511-220-33S, & -32S

Cross Cornelia Ave & Dakota Ave Streets:

#### PROPERTY HIGHLIGHTS

- ±15.65 to 19.65 Acres Near City Annexation Plan
- Ideal For Single Family Residential Lots or Multi-Family
- · Parcels Can Be Purchased Together Or Seperate
- · Convenient & Close Access To Retail; & Amenities Access
- Regional Retail Developments Just Minutes Away
- Former Trees/Fences Recently Removed Ready For Development
- Great Access & Exposure In High Traffic Developing Area
- Situated Near Existing Newer Housing Developments
- Near Major Corridors Servicing College, Airport, Downtown, & Schools
- Growth Area of Fresno New Schools/Residential Projects Recently Built/Planned

### **PROPERTY DESCRIPTION**

±15.65 to 19.65 acres of prime multifamily shovel-ready development land located in Fresno, California. Highly visible location with excellent existing access from Cornelia Ave, just South of Dakota Ave. The roads have adequate capacity, is within the holding capacity, conforms to policies, avoids traffic congestion, and is the parcels are ready for development. Existing house structure is on the property with all utilities active. The former trees, debris, fences, and other structures have been removed leaving a blank canvas for development. The parcels are near major corridors servicing college, airport, downtown, & schools.

#### **LOCATION DESCRIPTION**

This property is located north of W Shields Avenue, east of N Cornelia Avenue, south of W Dakota Avenue and west of N Blythe Avenue in Fresno, CA.

We obtained the information above from sources we believe to be reliable. However, we have not verified its accuracy and make no guarantee, warranty or representation about it. It is submitted subject to the possibility of errors, omissions, change of price, rental or other conditions, prior sale, lease or financing, or withdrawal without notice. We include projections, opinions, assumptions or estimates for example only, and they may not represent current or future performance of the property, ou and your tax and legal advisors should conduct your own investigation of the property and transaction.