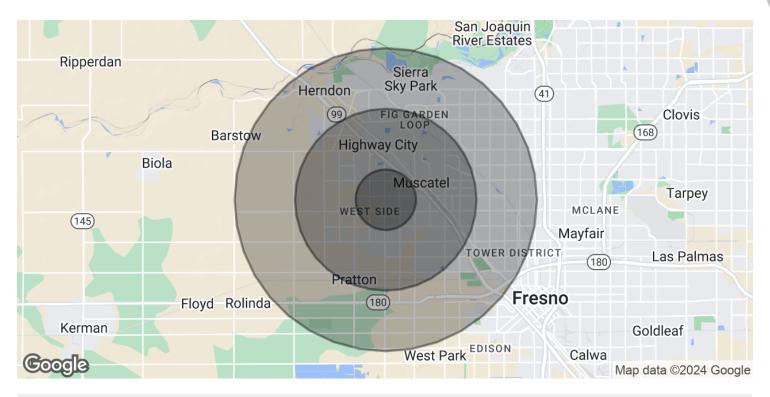

#### ±19.65 ACRES OF MULTIFAMILY DEVELOPMENT LAND IN FRESNO, CA

3308 N Cornelia, Fresno, CA 93722

| POPULATION                                            | 1 MILE    | 3 MILES   | 5 MILES   |
|-------------------------------------------------------|-----------|-----------|-----------|
| Total Population                                      | 16,793    | 100,181   | 206,106   |
| Average Age                                           | 29.6      | 31.1      | 34.6      |
| Average Age (Male)                                    | 28.0      | 30.2      | 33.8      |
| Average Age (Female)                                  | 30.3      | 32.3      | 36.2      |
|                                                       |           |           |           |
| HOUSEHOLDS & INCOME                                   | 1 MILE    | 3 MILES   | 5 MILES   |
| Total Households                                      | 4,737     | 32,346    | 72,740    |
| # of Persons per HH                                   | 3.5       | 3.1       | 2.8       |
| Average HH Income                                     | \$79,010  | \$64,395  | \$77,129  |
| Average House Value                                   | \$254,458 | \$205,561 | \$252,749 |
| * Domographia data dariyad from 2020 ACS - LIS Conque |           |           |           |