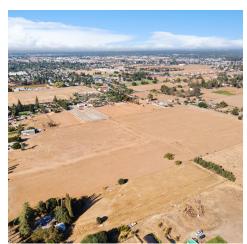

±19.65 ACRES OF MULTIFAMILY DEVELOPMENT LAND IN FRESNO, CA

3308 N Cornelia, Fresno, CA 93722

#### PROPERTY HIGHLIGHTS

- ±15.65 to 19.65 Acres Near City Annexation Plan
- Ideal For Single Family Residential Lots or Multi-Family
- · Parcels Can Be Purchased Together Or Seperate
- · Convenient & Close Access To Retail; & Amenities Access
- Regional Retail Developments Just Minutes Away
- Former Trees/Fences Recently Removed Ready For Development
- Great Access & Exposure In High Traffic Developing Area
- Situated Near Existing Newer Housing Developments
- Near Major Corridors Servicing College, Airport, Downtown, & Schools
- Growth Area of Fresno New Schools/Residential Projects Recently Built/Planned

### **PROPERTY DESCRIPTION**

±15.65 to 19.65 acres of prime multifamily shovel-ready development land located in Fresno, California. Highly visible location with excellent existing access from Cornelia Ave, just South of Dakota Ave. The roads have adequate capacity, is within the holding capacity, conforms to policies, avoids traffic congestion, and is the parcels are ready for development. Existing house structure is on the property with all utilities active. The former trees, debris, fences, and other structures have been removed leaving a blank canvas for development. The parcels are near major corridors servicing college, airport, downtown, & schools.