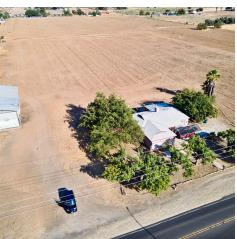

#### PROPERTY HIGHLIGHTS

- ±15.65 to 19.65 Acres Near City Annexation Plan
- Ideal For Single Family Residential Lots or Multi-Family
- · Parcels Can Be Purchased Together Or Seperate
- · Convenient & Close Access To Retail; & Amenities Access
- Regional Retail Developments Just Minutes Away
- Former Trees/Fences Recently Removed Ready For Development
- Great Access & Exposure In High Traffic Developing Area
- Situated Near Existing Newer Housing Developments
- Near Major Corridors Servicing College, Airport, Downtown, & Schools
- Growth Area of Fresno New Schools/Residential Projects Recently Built/Planned

### **PROPERTY DESCRIPTION**

±15.65 to 19.65 acres of prime multifamily shovel-ready development land located in Fresno, California. Highly visible location with excellent existing access from Cornelia Ave, just South of Dakota Ave. The roads have adequate capacity, is within the holding capacity, conforms to policies, avoids traffic congestion, and is the parcels are ready for development. Existing house structure is on the property with all utilities active. The former trees, debris, fences, and other structures have been removed leaving a blank canvas for development. The parcels are near major corridors servicing college, airport, downtown, & schools.