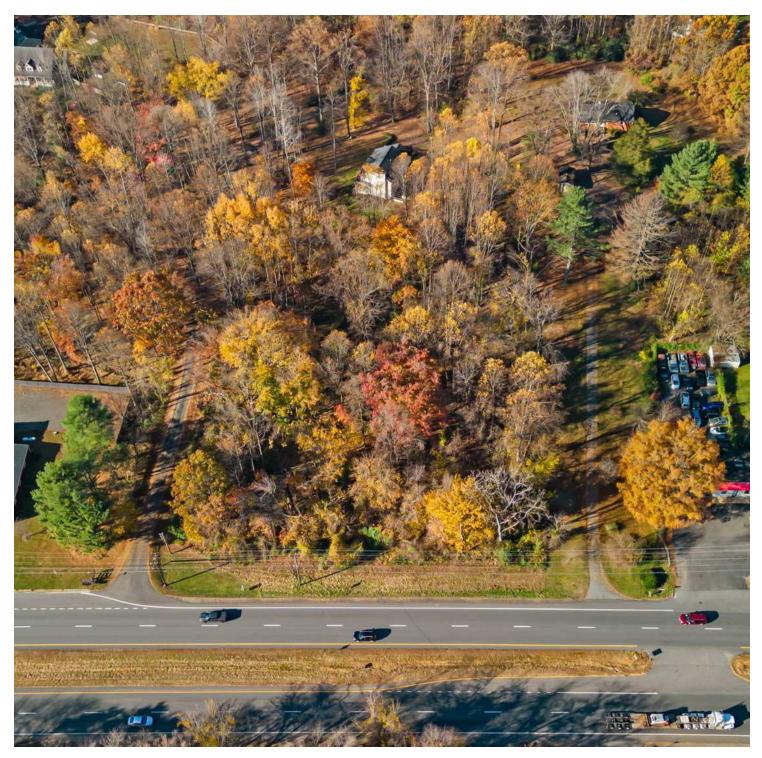

#### **PROPERTY DESCRIPTION**

Great opportunity for a variety of Commercial Businesses to own and build from scratch.

1.8 Acres of Commercial Highway Land fronting Rt 15/29. In Opal service District.

Commercial Highway offers a variety of uses including some Automotive uses - please consult Fauquier Co Zoning Use Table

#### **PROPERTY HIGHLIGHTS**

- · WSA confirms new owner can pay for sewer tap
- Well test has not been performed and public water is not available.
- · Property has deeded right of way on Della Street

| OFFERING SUMMARY  |          |           |           |
|-------------------|----------|-----------|-----------|
| Sale Price:       |          |           | \$349,000 |
| Lot Size:         |          |           | 1.8 Acres |
|                   |          |           |           |
| DEMOGRAPHICS      | 1 MILE   | 3 MILES   | 5 MILES   |
| Total Households  | 1,016    | 4,835     | 8,959     |
| Total Population  | 2,467    | 12,888    | 24,191    |
| Average HH Income | \$98,858 | \$110,847 | \$121,188 |
|                   |          |           |           |