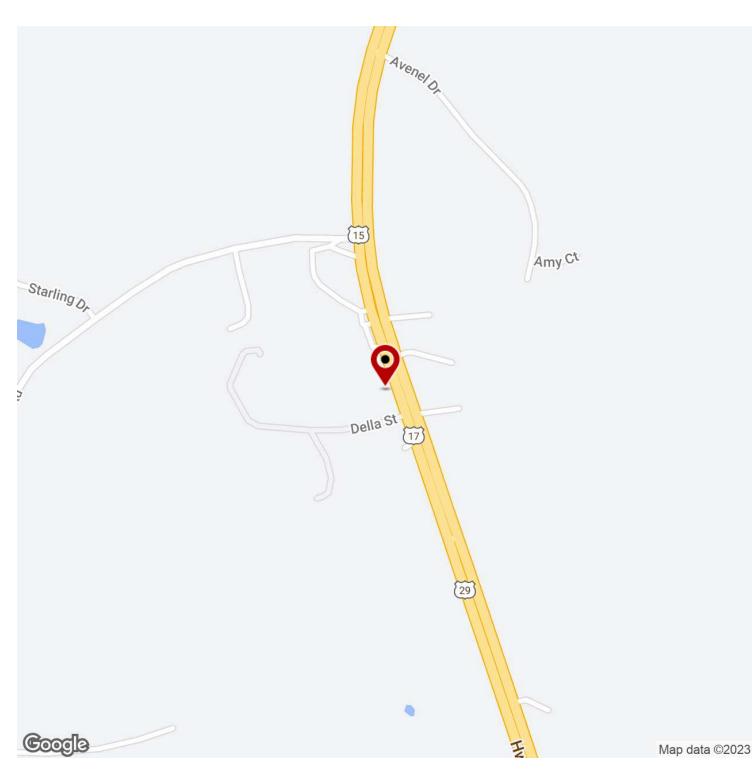

#### **PROPERTY DESCRIPTION**

Great opportunity for a variety of Commercial Businesses to own and build from scratch.

1.8 Acres of Commercial Highway Land fronting Rt 15/29. In Opal service District.

Commercial Highway offers a variety of uses including some Automotive uses - please consult Fauquier Co Zoning Use Table

#### **PROPERTY HIGHLIGHTS**

- · WSA confirms new owner can pay for sewer tap
- Well test has not been performed and public water is not available.
- · Property has deeded right of way on Della Street

| OFFERING SUMMARY  |          |           |           |
|-------------------|----------|-----------|-----------|
| Sale Price:       |          |           | \$349,000 |
| Lot Size:         |          |           | 1.8 Acres |
|                   |          |           |           |
| DEMOGRAPHICS      | 1 MILE   | 3 MILES   | 5 MILES   |
| Total Households  | 1,016    | 4,835     | 8,959     |
| Total Population  | 2,467    | 12,888    | 24,191    |
| Average HH Income | \$98,858 | \$110,847 | \$121,188 |
|                   |          |           |           |