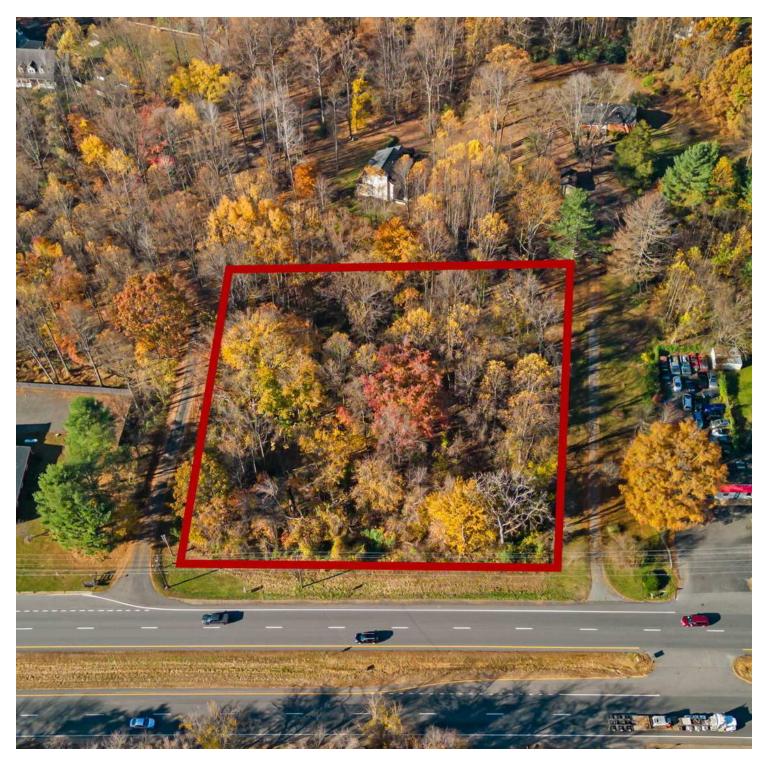

#### **PROPERTY DESCRIPTION**

Great opportunity for a variety of Commercial Businesses to own and build from scratch.

1.8 Acres of Commercial Highway Land fronting Rt 15/29. In Opal service District.

Commercial Highway offers a variety of uses including some Automotive uses - please consult Fauquier Co Zoning Use Table

#### **PROPERTY HIGHLIGHTS**

- · WSA confirms new owner can pay for sewer tap
- Well test has not been performed and public water is not available.
- · Property has deeded right of way on Della Street

| OFFERING SUMMARY  |          |           |           |
|-------------------|----------|-----------|-----------|
| Sale Price:       |          |           | \$349,000 |
| Lot Size:         |          |           | 1.8 Acres |
|                   |          |           |           |
| DEMOGRAPHICS      | 1 MILE   | 3 MILES   | 5 MILES   |
| Total Households  | 1,016    | 4,835     | 8,959     |
| Total Population  | 2,467    | 12,888    | 24,191    |
| Average HH Income | \$98,858 | \$110,847 | \$121,188 |
|                   |          |           |           |