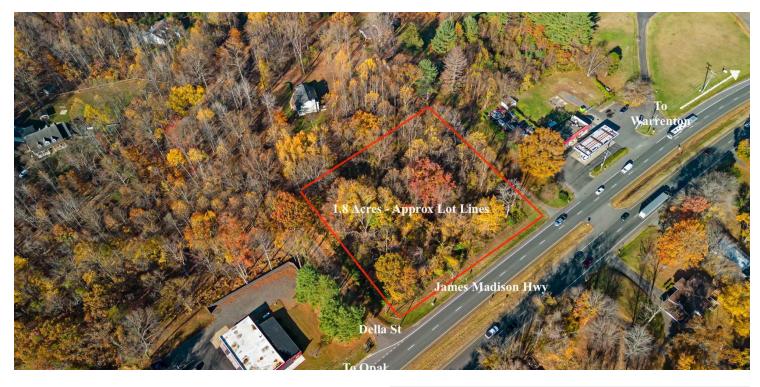

COMMERCIAL

James Madison Hwy, Warrenton, VA 20186

#### **PROPERTY DESCRIPTION**

Great opportunity for a variety of Commercial Businesses to own and build from scratch.

1.8 Acres of Commercial Highway Land fronting Rt 15/29. In Opal service District.

Commercial Highway offers a variety of uses including some Automotive uses - please consult Fauquier Co Zoning Use Table

#### **PROPERTY HIGHLIGHTS**

- · WSA confirms new owner can pay for sewer tap
- Well test has not been performed and public water is not available.
- · Property has deeded right of way on Della Street

| OFFERING SUMMARY  |          |           |           |
|-------------------|----------|-----------|-----------|
| Sale Price:       |          |           | \$349,000 |
| Lot Size:         |          |           | 1.8 Acres |
|                   |          |           |           |
| DEMOGRAPHICS      | 1 MILE   | 3 MILES   | 5 MILES   |
| Total Households  | 1,016    | 4,835     | 8,959     |
| Total Population  | 2,467    | 12,888    | 24,191    |
| Average HH Income | \$98,858 | \$110,847 | \$121,188 |
|                   |          |           |           |